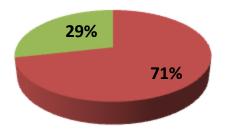

| Proposed Nobin Udyokta Business Info                    |   |                                                                                                                                                                                                                                                                                                                                                                    |  |  |  |
|---------------------------------------------------------|---|--------------------------------------------------------------------------------------------------------------------------------------------------------------------------------------------------------------------------------------------------------------------------------------------------------------------------------------------------------------------|--|--|--|
| Business Name                                           | : | GMS TELECOM                                                                                                                                                                                                                                                                                                                                                        |  |  |  |
| Location                                                | : | Mohastan Bus Stand (East Side), Rangpur Road                                                                                                                                                                                                                                                                                                                       |  |  |  |
| Total Investment in BDT                                 | : | BDT 280000                                                                                                                                                                                                                                                                                                                                                         |  |  |  |
| Financing                                               | : | Self BDT 200000 (from existing business) 71%<br>Required Investment BDT 80000 (as equity) 29%                                                                                                                                                                                                                                                                      |  |  |  |
| Present salary/drawings<br>from business<br>(estimates) | : | BDT 5,000 Taka.                                                                                                                                                                                                                                                                                                                                                    |  |  |  |
| Proposed Salary                                         | : | BDT 5,000 Taka.                                                                                                                                                                                                                                                                                                                                                    |  |  |  |
| Size of shop                                            | : | 09 ft x 07 ft= 100 Square ft                                                                                                                                                                                                                                                                                                                                       |  |  |  |
| \Implementation                                         | : | <ul> <li>The business is planned to be scaled up by investment in existing goods like; Mobile servicing &amp; others etc.</li> <li>Average 25% gain on sale.</li> <li>The business is operating by entrepreneur. Existing no Employees.</li> <li>The shop is rented.</li> <li>Collects goods from Bogra Sadar</li> <li>Agreed grace period is 3 months.</li> </ul> |  |  |  |