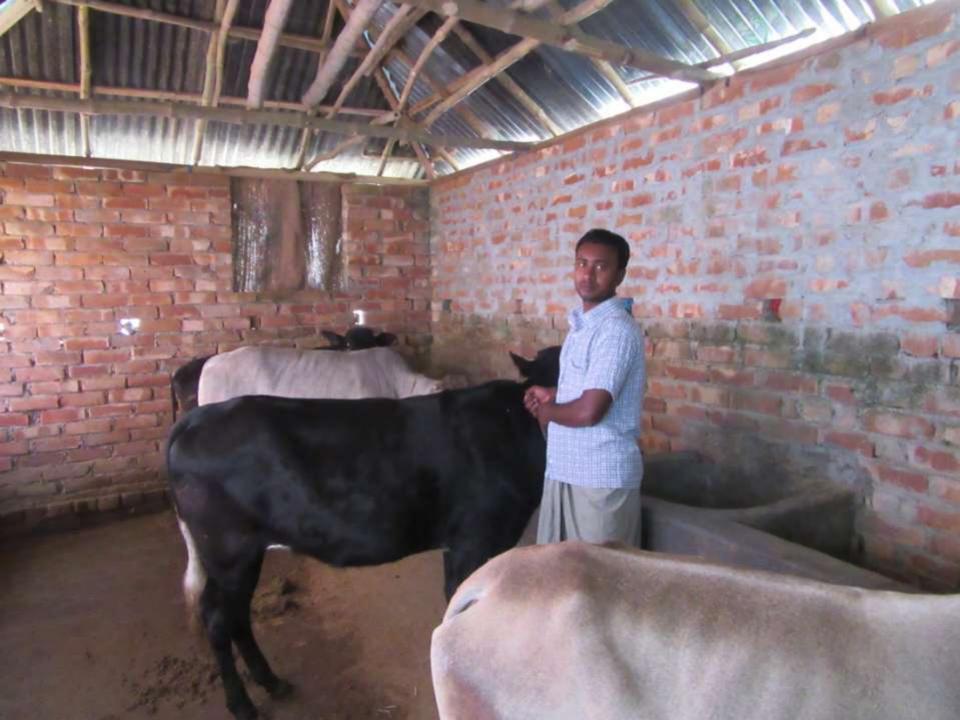

| Proposed Nobin Udyokta Business Info                    |   |                                                                                                                                                                                                                                                                                                   |  |  |  |
|---------------------------------------------------------|---|---------------------------------------------------------------------------------------------------------------------------------------------------------------------------------------------------------------------------------------------------------------------------------------------------|--|--|--|
| Business Name                                           | : | JILLUR DAIRY FARM                                                                                                                                                                                                                                                                                 |  |  |  |
| Location                                                | : | Dhaoakola, Gokul, Bogra Sadar, Bogra                                                                                                                                                                                                                                                              |  |  |  |
| Total Investment in BDT                                 | : | BDT 605000                                                                                                                                                                                                                                                                                        |  |  |  |
| Financing                                               | : | Self BDT 525000 (from existing business) 87%<br>Required Investment BDT 80000(as equity) 13%                                                                                                                                                                                                      |  |  |  |
| Present salary/drawings<br>from business<br>(estimates) | : | BDT 5,000 Taka.                                                                                                                                                                                                                                                                                   |  |  |  |
| Proposed Salary                                         | : | BDT 5,000 Taka.                                                                                                                                                                                                                                                                                   |  |  |  |
| Size of shop                                            | : | 50 ft x 30 ft= 150 Square ft                                                                                                                                                                                                                                                                      |  |  |  |
| \Implementation                                         | : | <ul> <li>The business is planned to be scaled up by investment in existing goods like; Milk etc.</li> <li>The business is operating by entrepreneur. Existing no Employees.</li> <li>The shop is own.</li> <li>Collects goods from Mohastan.</li> <li>Agreed grace period is 3 months.</li> </ul> |  |  |  |

| Existing Proposed |          |            |         |     |            |        |          |  |  |
|-------------------|----------|------------|---------|-----|------------|--------|----------|--|--|
|                   | Proposed |            |         |     |            |        |          |  |  |
| Particulars       | Qty.     | Unit Price | Amount  | Qty | Unit Price | Amount | Proposed |  |  |
|                   |          |            | (BDT)   |     |            | (BDT)  | Total    |  |  |
| Cow               | 3        | 100000     | 300,000 | 1   | 80,000     | 80,000 | 380,000  |  |  |
| Calf              | 3        | 25000      | 75,000  | 0   | 0          | 0      | 75,000   |  |  |
| Cow (Bokna)       | 2        | 75000      | 150,000 | 0   | 0          | 0      | 150,000  |  |  |
| Total             | 8        | 0          | 525,000 | 1   | 0          | 80,000 | 605,000  |  |  |