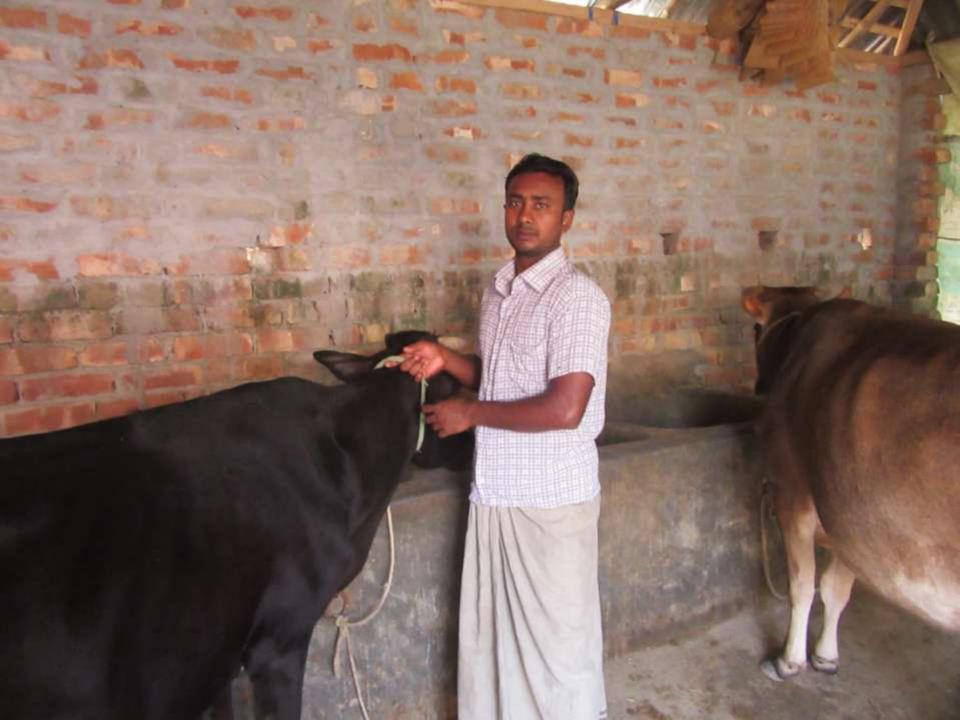

| Proposed Nobin Udyokta Business Info                    |   |                                                                                                                                                                                                                                                                                                   |  |  |  |
|---------------------------------------------------------|---|---------------------------------------------------------------------------------------------------------------------------------------------------------------------------------------------------------------------------------------------------------------------------------------------------|--|--|--|
| Business Name                                           | : | JILLUR DAIRY FARM                                                                                                                                                                                                                                                                                 |  |  |  |
| Location                                                | : | Dhaoakola, Gokul, Bogra Sadar, Bogra                                                                                                                                                                                                                                                              |  |  |  |
| Total Investment in BDT                                 | : | BDT 605000                                                                                                                                                                                                                                                                                        |  |  |  |
| Financing                                               | : | Self BDT 525000 (from existing business) 87%<br>Required Investment BDT 80000(as equity) 13%                                                                                                                                                                                                      |  |  |  |
| Present salary/drawings<br>from business<br>(estimates) | : | BDT 5,000 Taka.                                                                                                                                                                                                                                                                                   |  |  |  |
| Proposed Salary                                         | : | BDT 5,000 Taka.                                                                                                                                                                                                                                                                                   |  |  |  |
| Size of shop                                            | : | 50 ft x 30 ft= 150 Square ft                                                                                                                                                                                                                                                                      |  |  |  |
| \Implementation                                         | : | <ul> <li>The business is planned to be scaled up by investment in existing goods like; Milk etc.</li> <li>The business is operating by entrepreneur. Existing no Employees.</li> <li>The shop is own.</li> <li>Collects goods from Mohastan.</li> <li>Agreed grace period is 3 months.</li> </ul> |  |  |  |

## **FAMILY PICTURE**