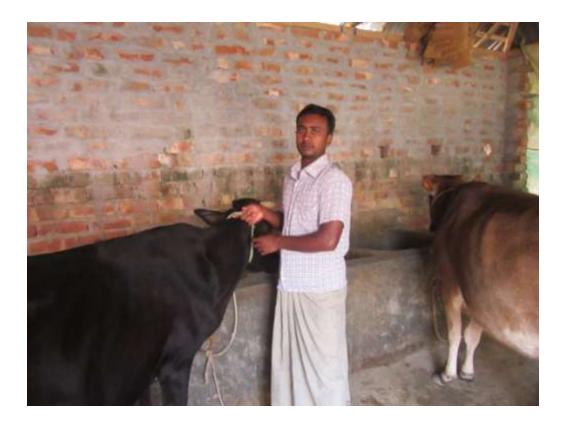

| Proposed Nobin Udyokta Business Info                    |   |                                                                                                                                                                                                                                                                                                   |  |  |  |
|---------------------------------------------------------|---|---------------------------------------------------------------------------------------------------------------------------------------------------------------------------------------------------------------------------------------------------------------------------------------------------|--|--|--|
| Business Name                                           | : | JILLUR DAIRY FARM                                                                                                                                                                                                                                                                                 |  |  |  |
| Location                                                | : | Dhaoakola, Gokul, Bogra Sadar, Bogra                                                                                                                                                                                                                                                              |  |  |  |
| Total Investment in BDT                                 | : | BDT 605000                                                                                                                                                                                                                                                                                        |  |  |  |
| Financing                                               | : | Self BDT 525000 (from existing business) 87%<br>Required Investment BDT 80000(as equity) 13%                                                                                                                                                                                                      |  |  |  |
| Present salary/drawings<br>from business<br>(estimates) | : | BDT 5,000 Taka.                                                                                                                                                                                                                                                                                   |  |  |  |
| Proposed Salary                                         | : | BDT 5,000 Taka.                                                                                                                                                                                                                                                                                   |  |  |  |
| Size of shop                                            | : | 50 ft x 30 ft= 150 Square ft                                                                                                                                                                                                                                                                      |  |  |  |
| \Implementation                                         | : | <ul> <li>The business is planned to be scaled up by investment in existing goods like; Milk etc.</li> <li>The business is operating by entrepreneur. Existing no Employees.</li> <li>The shop is own.</li> <li>Collects goods from Mohastan.</li> <li>Agreed grace period is 3 months.</li> </ul> |  |  |  |

## **FAMILY PICTURE**