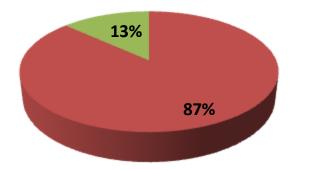

| Proposed Nobin Udyokta Business Info                    |   |                                                                                                                                                                                                                                                                                                   |  |  |  |
|---------------------------------------------------------|---|---------------------------------------------------------------------------------------------------------------------------------------------------------------------------------------------------------------------------------------------------------------------------------------------------|--|--|--|
| Business Name                                           | : | JILLUR DAIRY FARM                                                                                                                                                                                                                                                                                 |  |  |  |
| Location                                                | : | Dhaoakola, Gokul, Bogra Sadar, Bogra                                                                                                                                                                                                                                                              |  |  |  |
| Total Investment in BDT                                 | : | BDT 605000                                                                                                                                                                                                                                                                                        |  |  |  |
| Financing                                               | : | Self BDT 525000 (from existing business) 87%<br>Required Investment BDT 80000(as equity) 13%                                                                                                                                                                                                      |  |  |  |
| Present salary/drawings<br>from business<br>(estimates) | : | BDT 5,000 Taka.                                                                                                                                                                                                                                                                                   |  |  |  |
| Proposed Salary                                         | : | BDT 5,000 Taka.                                                                                                                                                                                                                                                                                   |  |  |  |
| Size of shop                                            | : | 50 ft x 30 ft= 150 Square ft                                                                                                                                                                                                                                                                      |  |  |  |
| \Implementation                                         | : | <ul> <li>The business is planned to be scaled up by investment in existing goods like; Milk etc.</li> <li>The business is operating by entrepreneur. Existing no Employees.</li> <li>The shop is own.</li> <li>Collects goods from Mohastan.</li> <li>Agreed grace period is 3 months.</li> </ul> |  |  |  |