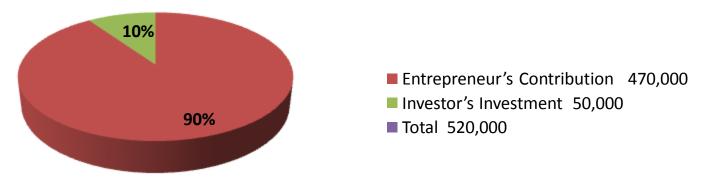

| Proposed Nobin Udyokta Business Info              |   |                                                                                                                                                                                                                                                                                                                                                                                                               |  |  |  |
|---------------------------------------------------|---|---------------------------------------------------------------------------------------------------------------------------------------------------------------------------------------------------------------------------------------------------------------------------------------------------------------------------------------------------------------------------------------------------------------|--|--|--|
| Business Name                                     | : | JONOPRIO NURSERY                                                                                                                                                                                                                                                                                                                                                                                              |  |  |  |
| Location                                          | : | Gokul Uttarpara                                                                                                                                                                                                                                                                                                                                                                                               |  |  |  |
| Total Investment in BDT                           | : | BDT 520000                                                                                                                                                                                                                                                                                                                                                                                                    |  |  |  |
| Financing                                         | : | Self BDT 470000 (from existing business) 90 % Required Investment BDT 50000 (as equity) 10 %                                                                                                                                                                                                                                                                                                                  |  |  |  |
| Present salary/drawings from business (estimates) | : | BDT 5,000 Taka.                                                                                                                                                                                                                                                                                                                                                                                               |  |  |  |
| Proposed Salary                                   | : | BDT 5,000 Taka.                                                                                                                                                                                                                                                                                                                                                                                               |  |  |  |
| Size of shop                                      | : |                                                                                                                                                                                                                                                                                                                                                                                                               |  |  |  |
| \Implementation                                   | : | <ul> <li>The business is planned to be scaled up by investment in existing goods like; Groceries items etc.</li> <li>Average 15% gain on sale.</li> <li>The business is operating by entrepreneur. Existing 03 Employees.</li> <li>Q2 Will be appointed after receiving equity money.</li> <li>The shop is rented.</li> <li>Collects goods from Mohastan</li> <li>Agreed grace period is 3 months.</li> </ul> |  |  |  |

| Investmer   | t Rrea   | kd | lown  |
|-------------|----------|----|-------|
| IIIVESHIIEI | IL DI Ea | NU | IUWII |

|               | Proposed |            |         |      |                   |        |          |
|---------------|----------|------------|---------|------|-------------------|--------|----------|
| Particulars   | Qty.     | Unit Price | Amount  | Qty  | <b>Unit Price</b> | Amount | Proposed |
|               |          |            | (BDT)   |      |                   | (BDT)  | Total    |
| Rose Plant    | 8000     | 15         | 120,000 | 0    | 0                 | 0      | 120,000  |
| Jhau Tree     | 400      | 40         | 16,000  | 1000 | 35                | 35,000 | 51,000   |
| Rangan Flower | 300      | 20         | 6,000   | 0    | 0                 | 0      | 6,000    |
| Grape Plant   | 300      | 15         | 4,500   | 0    | 0                 | 0      | 4,500    |
| Patabahar     | 2500     | 15         | 37,500  | 0    | 0                 | 0      | 37,500   |
| Mendi Plant   | 3500     | 10         | 35,000  | 0    | 0                 | 0      | 35,000   |
| Sofeda fruit  | 0        | 0          | 0       | 1000 | 15                | 15,000 | 15,000   |
| Security      | 1        | 250000     | 250,000 | 0    | 0                 | 0      | 250,000  |
| Otehrs        | 1        | 1000       | 1,000   | 0    | 0                 | 0      | 1,000    |
| Total         | 15002    | 0          | 470,000 | 2000 | 0                 | 50,000 | 520,000  |