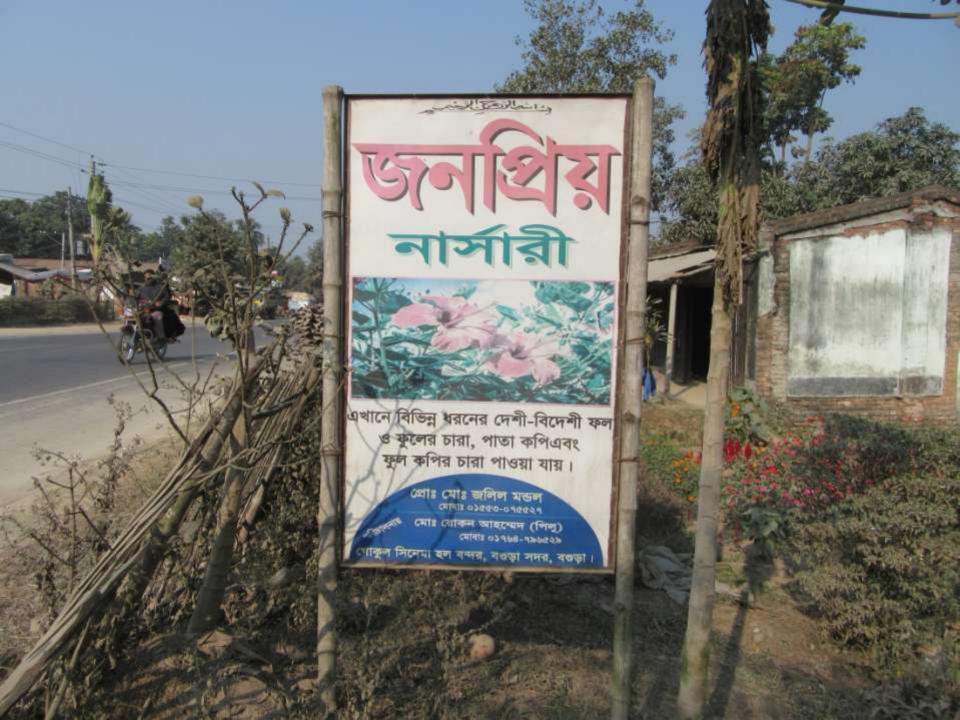

| Proposed Nobin Udyokta Business Info              |   |                                                                                                                                                                                                                                                                                                                                                                                                               |  |  |  |
|---------------------------------------------------|---|---------------------------------------------------------------------------------------------------------------------------------------------------------------------------------------------------------------------------------------------------------------------------------------------------------------------------------------------------------------------------------------------------------------|--|--|--|
| Business Name                                     | : | JONOPRIO NURSERY                                                                                                                                                                                                                                                                                                                                                                                              |  |  |  |
| Location                                          | : | Gokul Uttarpara                                                                                                                                                                                                                                                                                                                                                                                               |  |  |  |
| Total Investment in BDT                           | : | BDT 520000                                                                                                                                                                                                                                                                                                                                                                                                    |  |  |  |
| Financing                                         | : | Self BDT 470000 (from existing business) 90 % Required Investment BDT 50000 (as equity) 10 %                                                                                                                                                                                                                                                                                                                  |  |  |  |
| Present salary/drawings from business (estimates) | : | BDT 5,000 Taka.                                                                                                                                                                                                                                                                                                                                                                                               |  |  |  |
| Proposed Salary                                   | : | BDT 5,000 Taka.                                                                                                                                                                                                                                                                                                                                                                                               |  |  |  |
| Size of shop                                      | : |                                                                                                                                                                                                                                                                                                                                                                                                               |  |  |  |
| \Implementation                                   | : | <ul> <li>The business is planned to be scaled up by investment in existing goods like; Groceries items etc.</li> <li>Average 15% gain on sale.</li> <li>The business is operating by entrepreneur. Existing 03 Employees.</li> <li>Q2 Will be appointed after receiving equity money.</li> <li>The shop is rented.</li> <li>Collects goods from Mohastan</li> <li>Agreed grace period is 3 months.</li> </ul> |  |  |  |

# Pictures