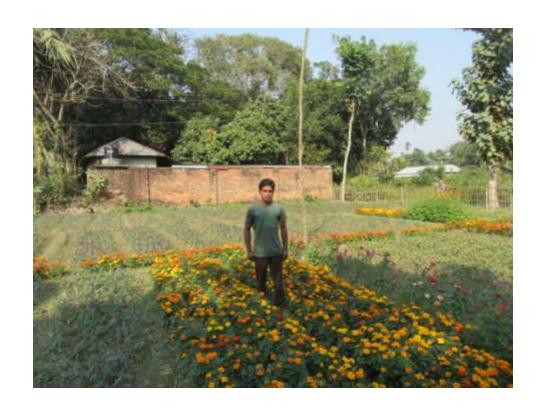

### Proposed NU Business Name: JONOPRIO NURSERY



Project identification and prepared by: Md Anower Hossain Sarkar Mohastan Unit, Bogra

Project verified by: Md Mojaharul Islam



| Brief Bio of The Proposed Nobin Udyokta                                                                                                         |       |                                                                                                                                                                                     |  |  |  |  |
|-------------------------------------------------------------------------------------------------------------------------------------------------|-------|-------------------------------------------------------------------------------------------------------------------------------------------------------------------