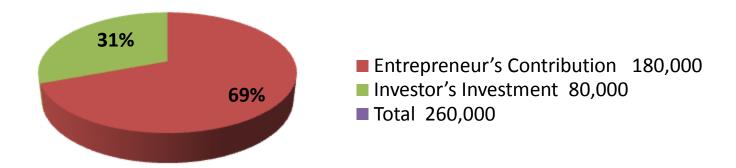

#### **Investment Breakdown**

| Existing    |                                    |        |         | Proposed   |        |          |         |
|-------------|------------------------------------|--------|---------|------------|--------|----------|---------|
| Particulars | Particulars Qty. Unit Price Amount |        | Qty     | Unit Price | Amount | Proposed |         |
|             |                                    |        | (BDT)   |            |        | (BDT)    | Total   |
| Cow         | 1                                  | 180000 | 180,000 | 1          | 80,000 | 80,000   | 260,000 |
| Total       | 1                                  | 0      | 180,000 | 1          | 0      | 80,000   | 260,000 |