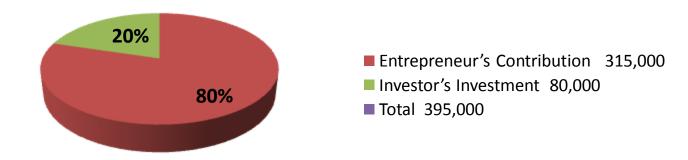

| Proposed Nobin Udyokta Business Info                    |   |                                                                                                                                                                                                                                                                                                   |  |  |  |
|---------------------------------------------------------|---|---------------------------------------------------------------------------------------------------------------------------------------------------------------------------------------------------------------------------------------------------------------------------------------------------|--|--|--|
| Business Name                                           | : | M/S BIPLOB DAIRY FARM                                                                                                                                                                                                                                                                             |  |  |  |
| Location                                                | : | Lokkhikola, Shibhonj, Bogra                                                                                                                                                                                                                                                                       |  |  |  |
| Total Investment in BDT                                 | : | BDT 395000                                                                                                                                                                                                                                                                                        |  |  |  |
| Financing                                               | : | Self BDT 315000 (from existing business) 80%<br>Required Investment BDT 80000(as equity) 20%                                                                                                                                                                                                      |  |  |  |
| Present salary/drawings<br>from business<br>(estimates) | : | BDT 5,000 Taka.                                                                                                                                                                                                                                                                                   |  |  |  |
| Proposed Salary                                         | : | BDT 5,000 Taka.                                                                                                                                                                                                                                                                                   |  |  |  |
| Size of shop                                            | : | 25 ft x 10 ft= 250 Square ft                                                                                                                                                                                                                                                                      |  |  |  |
| \Implementation                                         | : | <ul> <li>The business is planned to be scaled up by investment in existing goods like; Milk etc.</li> <li>The business is operating by entrepreneur. Existing no Employees.</li> <li>The shop is own.</li> <li>Collects goods from Mohastan.</li> <li>Agreed grace period is 3 months.</li> </ul> |  |  |  |

## **Investment Breakdown**

|             | Proposed |                   |         |     |            |        |          |
|-------------|----------|-------------------|---------|-----|------------|--------|----------|
| Particulars | Qty.     | Unit Price Amount |         | Qty | Unit Price | Amount | Proposed |
|             |          |                   | (BDT)   |     |            | (BDT)  | Total    |
| Cow         | 3        | 75000             | 225,000 | 1   | 80,000     | 80,000 | 305,000  |
| Gelid cow   | 3        | 30000             | 90,000  | 0   | 0          | 0      | 90,000   |
| Total       | 6        | 0                 | 315,000 | 1   | 0          | 80,000 | 395,000  |