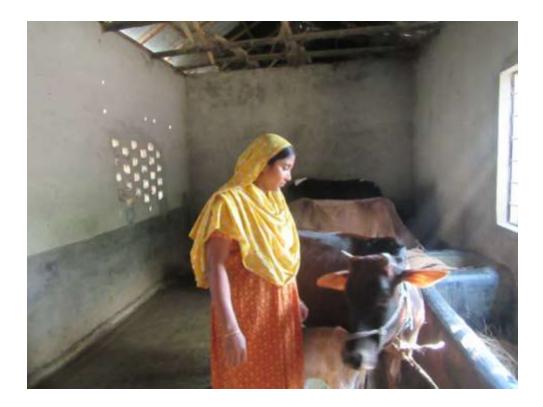

| Proposed Nobin Udyokta Business Info                    |   |                                                                                                                                                                                                                                                                                                   |  |  |  |
|---------------------------------------------------------|---|---------------------------------------------------------------------------------------------------------------------------------------------------------------------------------------------------------------------------------------------------------------------------------------------------|--|--|--|
| Business Name                                           | : | M/S BIPLOB DAIRY FARM                                                                                                                                                                                                                                                                             |  |  |  |
| Location                                                | : | Lokkhikola, Shibhonj, Bogra                                                                                                                                                                                                                                                                       |  |  |  |
| Total Investment in BDT                                 | : | BDT 395000                                                                                                                                                                                                                                                                                        |  |  |  |
| Financing                                               | : | Self BDT 315000 (from existing business) 80%<br>Required Investment BDT 80000(as equity) 20%                                                                                                                                                                                                      |  |  |  |
| Present salary/drawings<br>from business<br>(estimates) | : | BDT 5,000 Taka.                                                                                                                                                                                                                                                                                   |  |  |  |
| Proposed Salary                                         | : | BDT 5,000 Taka.                                                                                                                                                                                                                                                                                   |  |  |  |
| Size of shop                                            | : | 25 ft x 10 ft= 250 Square ft                                                                                                                                                                                                                                                                      |  |  |  |
| \Implementation                                         | : | <ul> <li>The business is planned to be scaled up by investment in existing goods like; Milk etc.</li> <li>The business is operating by entrepreneur. Existing no Employees.</li> <li>The shop is own.</li> <li>Collects goods from Mohastan.</li> <li>Agreed grace period is 3 months.</li> </ul> |  |  |  |