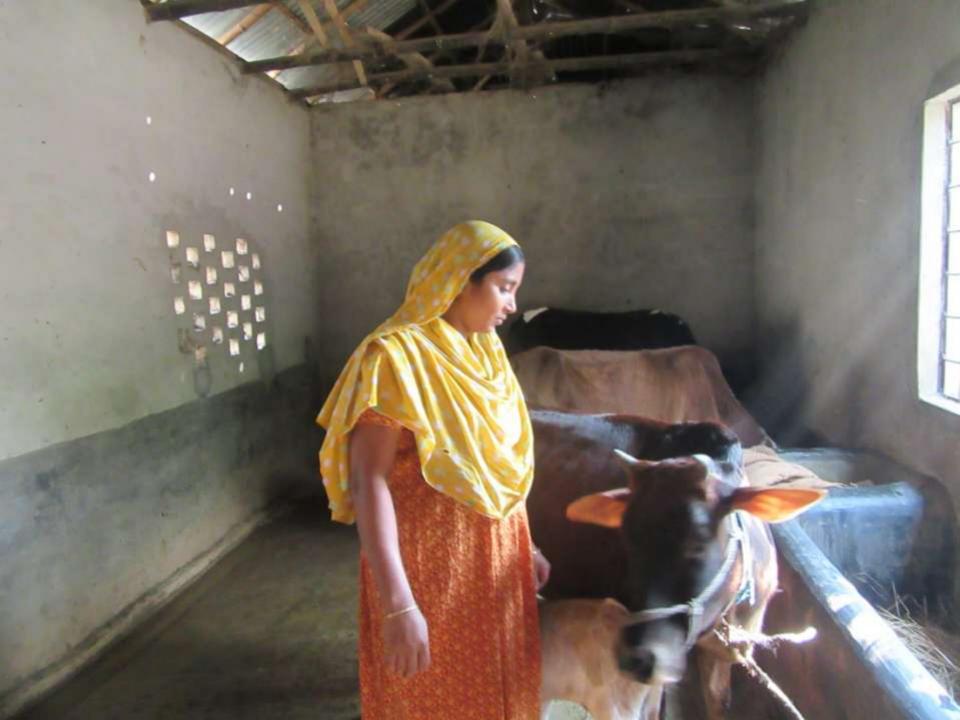

| Proposed Nobin Udyokta Business Info                    |   |                                                                                                                                                                                                                                                                                                   |  |  |  |
|---------------------------------------------------------|---|---------------------------------------------------------------------------------------------------------------------------------------------------------------------------------------------------------------------------------------------------------------------------------------------------|--|--|--|
| Business Name                                           | : | M/S BIPLOB DAIRY FARM                                                                                                                                                                                                                                                                             |  |  |  |
| Location                                                | : | Lokkhikola, Shibhonj, Bogra                                                                                                                                                                                                                                                                       |  |  |  |
| Total Investment in BDT                                 | : | BDT 395000                                                                                                                                                                                                                                                                                        |  |  |  |
| Financing                                               | : | Self BDT 315000 (from existing business) 80%<br>Required Investment BDT 80000(as equity) 20%                                                                                                                                                                                                      |  |  |  |
| Present salary/drawings<br>from business<br>(estimates) | : | BDT 5,000 Taka.                                                                                                                                                                                                                                                                                   |  |  |  |
| Proposed Salary                                         | : | BDT 5,000 Taka.                                                                                                                                                                                                                                                                                   |  |  |  |
| Size of shop                                            | : | 25 ft x 10 ft= 250 Square ft                                                                                                                                                                                                                                                                      |  |  |  |
| \Implementation                                         | : | <ul> <li>The business is planned to be scaled up by investment in existing goods like; Milk etc.</li> <li>The business is operating by entrepreneur. Existing no Employees.</li> <li>The shop is own.</li> <li>Collects goods from Mohastan.</li> <li>Agreed grace period is 3 months.</li> </ul> |  |  |  |