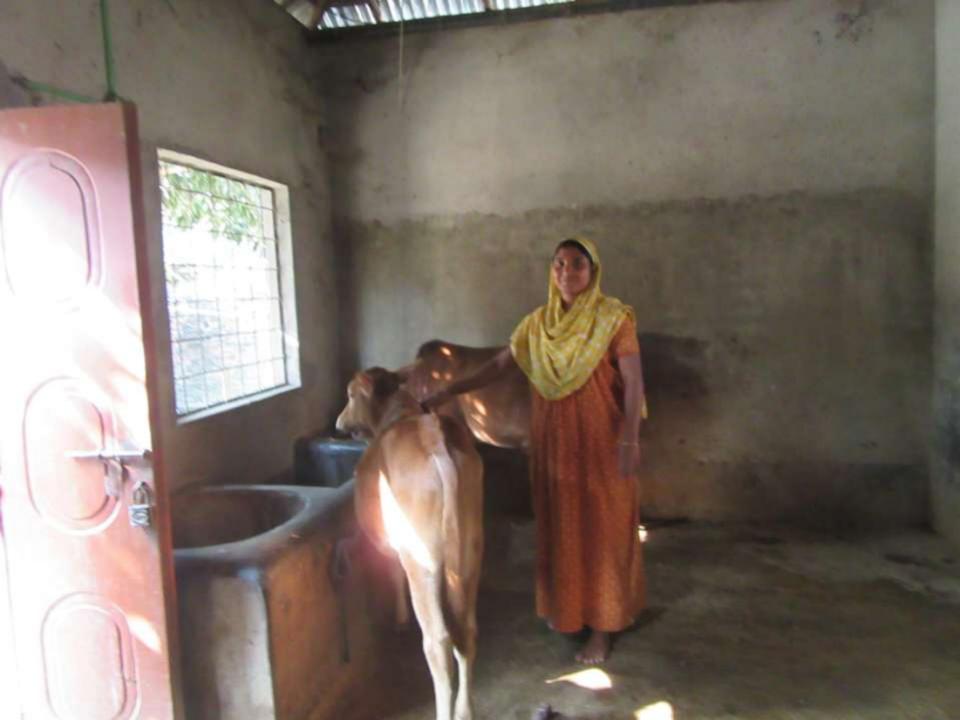

| Proposed Nobin Udyokta Business Info                    |   |                                                                                                                                                                                                                                                                                                   |  |  |  |
|---------------------------------------------------------|---|---------------------------------------------------------------------------------------------------------------------------------------------------------------------------------------------------------------------------------------------------------------------------------------------------|--|--|--|
| Business Name                                           | : | M/S BIPLOB DAIRY FARM                                                                                                                                                                                                                                                                             |  |  |  |
| Location                                                | : | Lokkhikola, Shibhonj, Bogra                                                                                                                                                                                                                                                                       |  |  |  |
| Total Investment in BDT                                 | : | BDT 395000                                                                                                                                                                                                                                                                                        |  |  |  |
| Financing                                               | : | Self BDT 315000 (from existing business) 80%<br>Required Investment BDT 80000(as equity) 20%                                                                                                                                                                                                      |  |  |  |
| Present salary/drawings<br>from business<br>(estimates) | : | BDT 5,000 Taka.                                                                                                                                                                                                                                                                                   |  |  |  |
| Proposed Salary                                         | : | BDT 5,000 Taka.                                                                                                                                                                                                                                                                                   |  |  |  |
| Size of shop                                            | : | 25 ft x 10 ft= 250 Square ft                                                                                                                                                                                                                                                                      |  |  |  |
| \Implementation                                         | : | <ul> <li>The business is planned to be scaled up by investment in existing goods like; Milk etc.</li> <li>The business is operating by entrepreneur. Existing no Employees.</li> <li>The shop is own.</li> <li>Collects goods from Mohastan.</li> <li>Agreed grace period is 3 months.</li> </ul> |  |  |  |