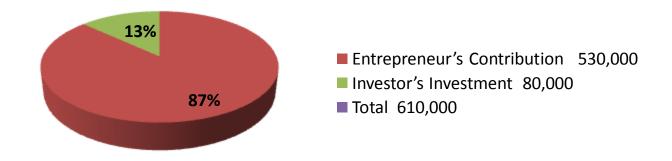

| Proposed Nobin Udyokta Business Info              |   |                                                                                                                                                                                                                                                                                                                                     |  |  |  |
|---------------------------------------------------|---|-------------------------------------------------------------------------------------------------------------------------------------------------------------------------------------------------------------------------------------------------------------------------------------------------------------------------------------|--|--|--|
| Business Name                                     | : | SAYMA TRADERS                                                                                                                                                                                                                                                                                                                       |  |  |  |
| Location                                          | : | Mohastan Baazar, Along with Rangpur Dinajpur Road                                                                                                                                                                                                                                                                                   |  |  |  |
| Total Investment in BDT                           | : | BDT 610000                                                                                                                                                                                                                                                                                                                          |  |  |  |
| Financing                                         | : | Self BDT 530000 (from existing business) 87% Required Investment BDT 80000 (as equity) 13 %                                                                                                                                                                                                                                         |  |  |  |
| Present salary/drawings from business (estimates) | : | BDT 5,000 Taka.                                                                                                                                                                                                                                                                                                                     |  |  |  |
| Proposed Salary                                   | : | BDT 5,000 Taka.                                                                                                                                                                                                                                                                                                                     |  |  |  |
| Size of shop                                      | : | 15 ft x 12 ft= 180 Square ft                                                                                                                                                                                                                                                                                                        |  |  |  |
| \Implementation                                   | : | <ul> <li>The business is planned to be scaled up by investment in existing goods like; Rice etc.</li> <li>Average 5% gain on sale.</li> <li>The business is operating by entrepreneur. Existing 01 Employees.</li> <li>The shop is rented.</li> <li>Collects goods from Bogra.</li> <li>Agreed grace period is 3 months.</li> </ul> |  |  |  |