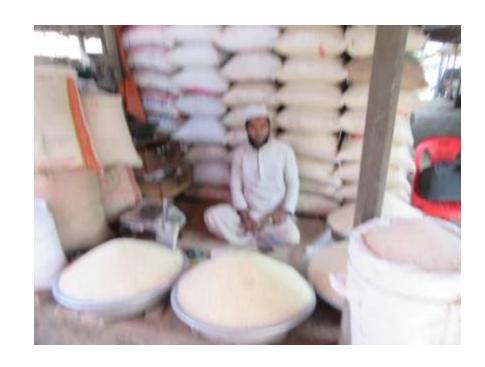

### **Proposed NU Business Name: SAYMA TRADERS**



Project identification and prepared by: Md Anower Hossain Sarkar Mohastan Unit, Bogra

Project verified by: Md Mojaharul Islam



| Brief Bio of The Proposed Nobin Udyokta                                                                                                         |       |                                                                                                                                                                               |  |  |  |
|-------------------------------------------------------------------------------------------------------------------------------------------------|-------|----------------------------------------------------------------------------------------------------------------------------------------------------------------------------