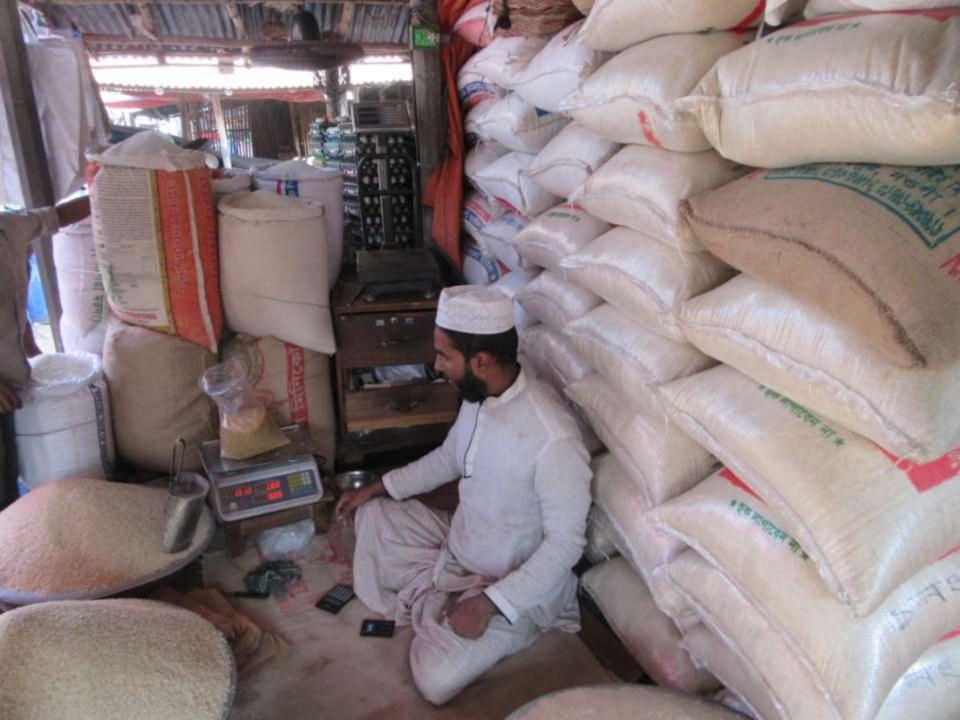

# Pictures

| Proposed Nobin Udyokta Business Info              |   |                                                                                                                                                                                                                                                                                                                                     |  |  |  |
|---------------------------------------------------|---|-------------------------------------------------------------------------------------------------------------------------------------------------------------------------------------------------------------------------------------------------------------------------------------------------------------------------------------|--|--|--|
| Business Name                                     | : | SAYMA TRADERS                                                                                                                                                                                                                                                                                                                       |  |  |  |
| Location                                          | : | Mohastan Baazar, Along with Rangpur Dinajpur Road                                                                                                                                                                                                                                                                                   |  |  |  |
| Total Investment in BDT                           | : | BDT 610000                                                                                                                                                                                                                                                                                                                          |  |  |  |
| Financing                                         | : | Self BDT 530000 (from existing business) 87% Required Investment BDT 80000 (as equity) 13 %                                                                                                                                                                                                                                         |  |  |  |
| Present salary/drawings from business (estimates) | : | BDT 5,000 Taka.                                                                                                                                                                                                                                                                                                                     |  |  |  |
| Proposed Salary                                   | : | BDT 5,000 Taka.                                                                                                                                                                                                                                                                                                                     |  |  |  |
| Size of shop                                      | : | 15 ft x 12 ft= 180 Square ft                                                                                                                                                                                                                                                                                                        |  |  |  |
| \Implementation                                   | : | <ul> <li>The business is planned to be scaled up by investment in existing goods like; Rice etc.</li> <li>Average 5% gain on sale.</li> <li>The business is operating by entrepreneur. Existing 01 Employees.</li> <li>The shop is rented.</li> <li>Collects goods from Bogra.</li> <li>Agreed grace period is 3 months.</li> </ul> |  |  |  |