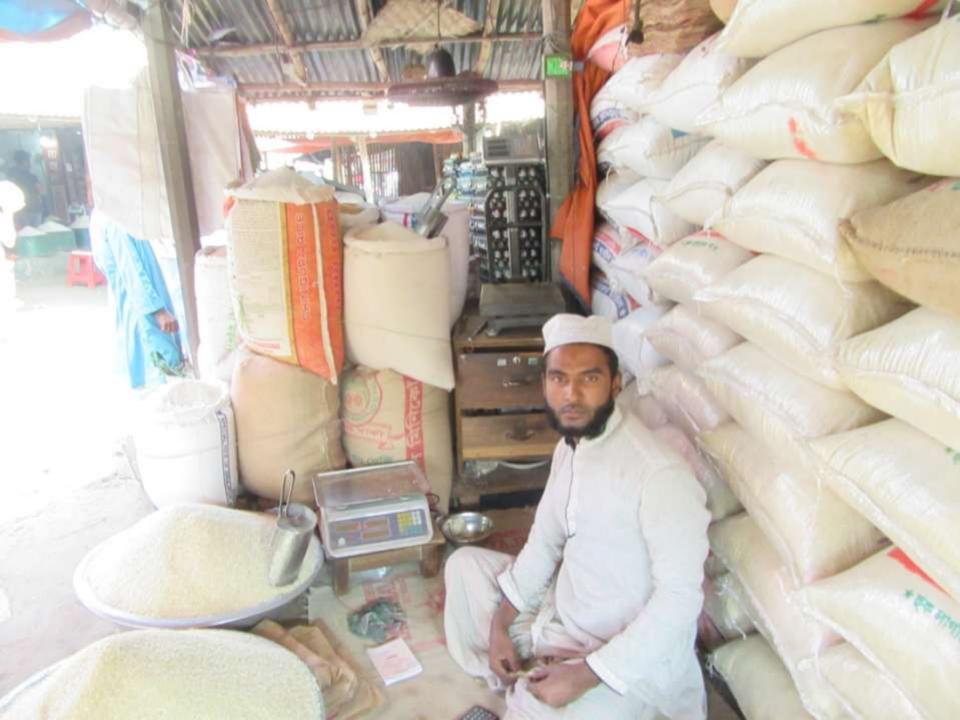

# Pictures

| Proposed Nobin Udyokta Business Info              |   |                                                                                                                                                                                                                                                                                                                                     |  |  |  |
|---------------------------------------------------|---|-------------------------------------------------------------------------------------------------------------------------------------------------------------------------------------------------------------------------------------------------------------------------------------------------------------------------------------|--|--|--|
| Business Name                                     | : | SAYMA TRADERS                                                                                                                                                                                                                                                                                                                       |  |  |  |
| Location                                          | : | Mohastan Baazar, Along with Rangpur Dinajpur Road                                                                                                                                                                                                                                                                                   |  |  |  |
| Total Investment in BDT                           | : | BDT 610000                                                                                                                                                                                                                                                                                                                          |  |  |  |
| Financing                                         | : | Self BDT 530000 (from existing business) 87% Required Investment BDT 80000 (as equity) 13 %                                                                                                                                                                                                                                         |  |  |  |
| Present salary/drawings from business (estimates) | : | BDT 5,000 Taka.                                                                                                                                                                                                                                                                                                                     |  |  |  |
| Proposed Salary                                   | : | BDT 5,000 Taka.                                                                                                                                                                                                                                                                                                                     |  |  |  |
| Size of shop                                      | : | 15 ft x 12 ft= 180 Square ft                                                                                                                                                                                                                                                                                                        |  |  |  |
| \Implementation                                   | : | <ul> <li>The business is planned to be scaled up by investment in existing goods like; Rice etc.</li> <li>Average 5% gain on sale.</li> <li>The business is operating by entrepreneur. Existing 01 Employees.</li> <li>The shop is rented.</li> <li>Collects goods from Bogra.</li> <li>Agreed grace period is 3 months.</li> </ul> |  |  |  |