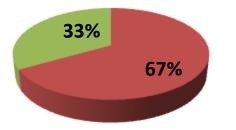

| Proposed Nobin Udyokta Business Info                    |   |                                                                                                                                                                                                                                                                                                                                                 |  |  |  |
|---------------------------------------------------------|---|-------------------------------------------------------------------------------------------------------------------------------------------------------------------------------------------------------------------------------------------------------------------------------------------------------------------------------------------------|--|--|--|
| Business Name                                           | : | SAGOR STORE                                                                                                                                                                                                                                                                                                                                     |  |  |  |
| Location                                                | : | Gokul Baazar                                                                                                                                                                                                                                                                                                                                    |  |  |  |
| Total Investment in BDT                                 | : | BDT 180000                                                                                                                                                                                                                                                                                                                                      |  |  |  |
| Financing                                               | : | Self BDT 120000 (from existing business) 67%<br>Required Investment BDT 60000 (as equity) 33%                                                                                                                                                                                                                                                   |  |  |  |
| Present salary/drawings<br>from business<br>(estimates) | : | BDT 5,000 Taka.                                                                                                                                                                                                                                                                                                                                 |  |  |  |
| Proposed Salary                                         | : | BDT 5,000 Taka.                                                                                                                                                                                                                                                                                                                                 |  |  |  |
| Size of shop                                            | : | 10 ft x 10ft= 100 Square ft                                                                                                                                                                                                                                                                                                                     |  |  |  |
| \Implementation                                         | : | <ul> <li>The business is planned to be scaled up by investment in existing goods like; Groceries items etc.</li> <li>Average 15% gain on sale.</li> <li>The business is operating by entrepreneur. Existing no Employees.</li> <li>The shop is rented.</li> <li>Collects goods from Bogra.</li> <li>Agreed grace period is 3 months.</li> </ul> |  |  |  |