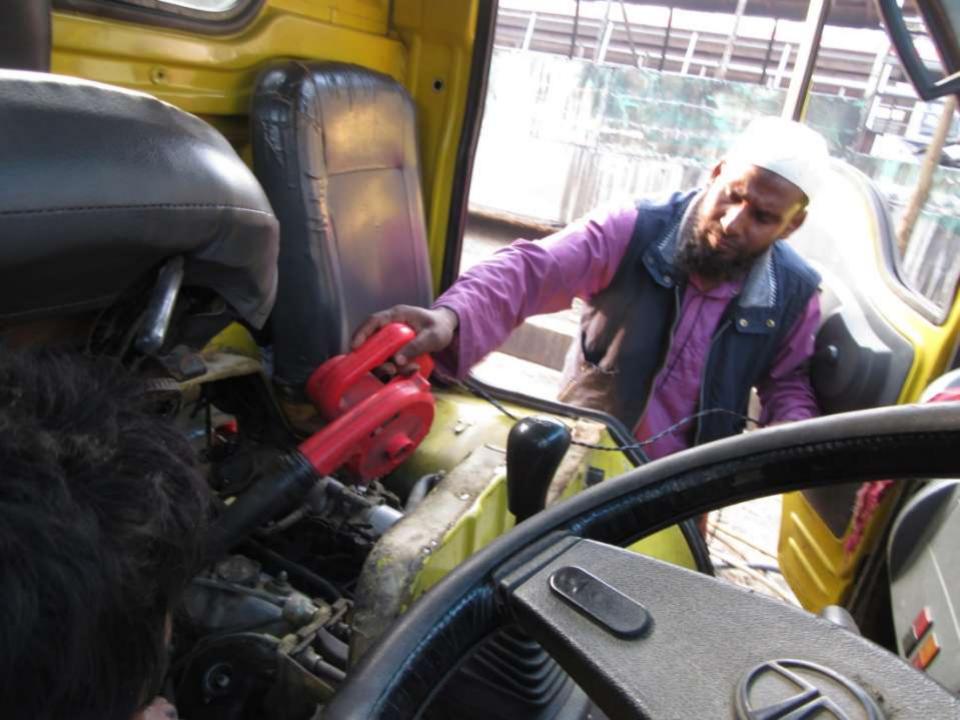

| Proposed Nobin Udyokta Business Info                    |   |                                                                                                                                                                                                                                                                                                                                        |  |  |  |
|---------------------------------------------------------|---|----------------------------------------------------------------------------------------------------------------------------------------------------------------------------------------------------------------------------------------------------------------------------------------------------------------------------------------|--|--|--|
| Business Name                                           | : | FATEMA SERVICING CENTRE                                                                                                                                                                                                                                                                                                                |  |  |  |
| Location                                                | : | Chandina                                                                                                                                                                                                                                                                                                                               |  |  |  |
| Total Investment in BDT                                 | : | BDT 1700000                                                                                                                                                                                                                                                                                                                            |  |  |  |
| Financing                                               | : | Self BDT 110000(from existing business) 65%<br>Required Investment BDT 60000 (as equity) 35%                                                                                                                                                                                                                                           |  |  |  |
| Present salary/drawings<br>from business<br>(estimates) | : | BDT 5,000 Taka.                                                                                                                                                                                                                                                                                                                        |  |  |  |
| Proposed Salary                                         | : | BDT 5,000 Taka.                                                                                                                                                                                                                                                                                                                        |  |  |  |
| Size of shop                                            | : | 25 ft x 12 ft= 300 Square ft                                                                                                                                                                                                                                                                                                           |  |  |  |
| \Implementation                                         | : | <ul> <li>The business is planned to be scaled up by investment in existing goods like; Servicing</li> <li>Average 20% gain on sale.</li> <li>The business is operating by entrepreneur. Existing 02 Employees.</li> <li>The shop is rented.</li> <li>Collects goods from Tangail.</li> <li>Agreed grace period is 3 months.</li> </ul> |  |  |  |