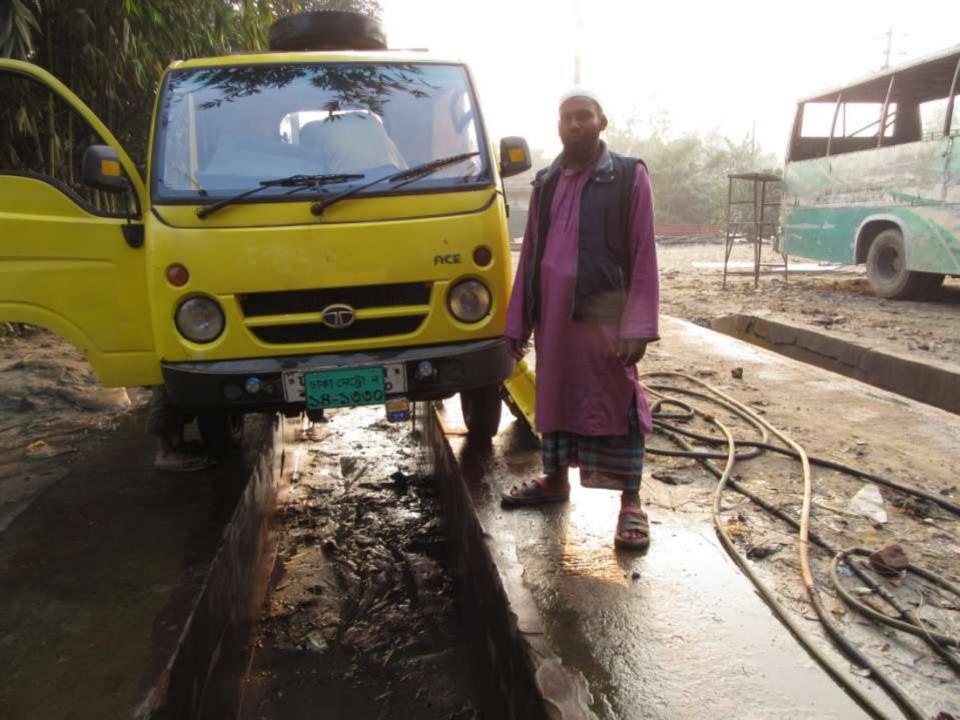

#### Proposed NU Business Name: FATEMA SERVICING CENTRE

Project identification and prepared by: Md Zahidul Kamal Tangail Sadar Unit, Tangail Project verified by: Md Mizanur Rahman Patwary

Grameen Shakti Samajik Byabosha Ltd.

| Proposed Nobin Udyokta Business Info                    |   |                                                                                                                                                                                                                                                                                                                                        |  |  |  |
|---------------------------------------------------------|---|----------------------------------------------------------------------------------------------------------------------------------------------------------------------------------------------------------------------------------------------------------------------------------------------------------------------------------------|--|--|--|
| Business Name                                           | : | FATEMA SERVICING CENTRE                                                                                                                                                                                                                                                                                                                |  |  |  |
| Location                                                | : | Chandina                                                                                                                                                                                                                                                                                                                               |  |  |  |
| Total Investment in BDT                                 | : | BDT 1700000                                                                                                                                                                                                                                                                                                                            |  |  |  |
| Financing                                               | : | Self BDT 110000(from existing business) 65%<br>Required Investment BDT 60000 (as equity) 35%                                                                                                                                                                                                                                           |  |  |  |
| Present salary/drawings<br>from business<br>(estimates) | : | BDT 5,000 Taka.                                                                                                                                                                                                                                                                                                                        |  |  |  |
| Proposed Salary                                         | : | BDT 5,000 Taka.                                                                                                                                                                                                                                                                                                                        |  |  |  |
| Size of shop                                            | : | 25 ft x 12 ft= 300 Square ft                                                                                                                                                                                                                                                                                                           |  |  |  |
| \Implementation                                         | : | <ul> <li>The business is planned to be scaled up by investment in existing goods like; Servicing</li> <li>Average 20% gain on sale.</li> <li>The business is operating by entrepreneur. Existing 02 Employees.</li> <li>The shop is rented.</li> <li>Collects goods from Tangail.</li> <li>Agreed grace period is 3 months.</li> </ul> |  |  |  |

### THREATS

Theft Fire Political unrest Pictures

## **FAMILY PICTURE**