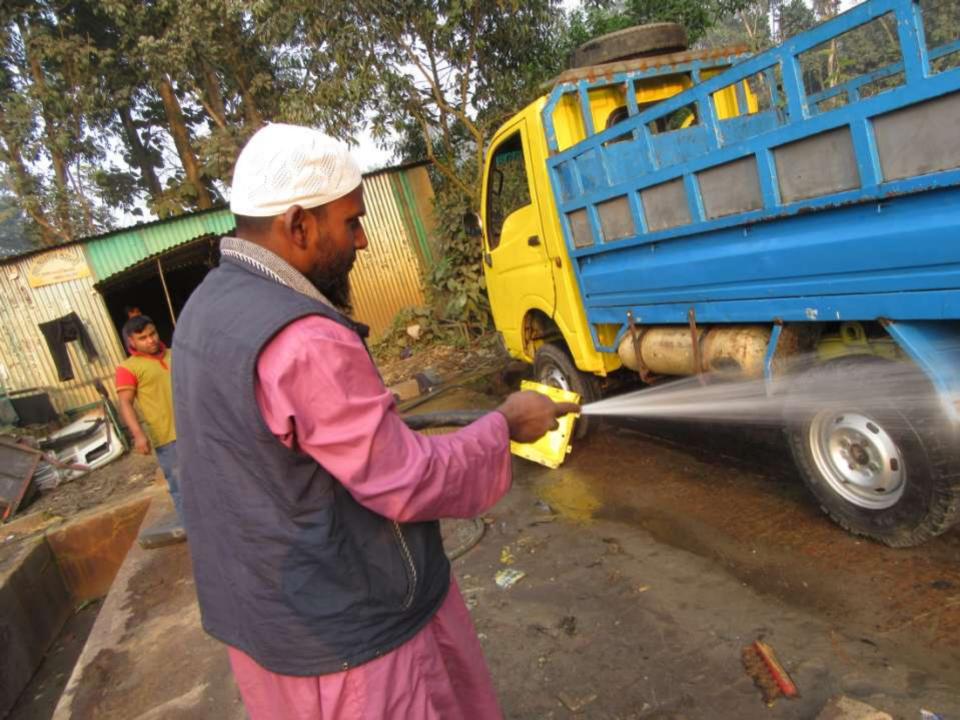

| Proposed Nobin Udyokta Business Info                    |   |                                                                                                                                                                                                                                                                                                                                        |  |  |  |
|---------------------------------------------------------|---|----------------------------------------------------------------------------------------------------------------------------------------------------------------------------------------------------------------------------------------------------------------------------------------------------------------------------------------|--|--|--|
| Business Name                                           | : | FATEMA SERVICING CENTRE                                                                                                                                                                                                                                                                                                                |  |  |  |
| Location                                                | : | Chandina                                                                                                                                                                                                                                                                                                                               |  |  |  |
| Total Investment in BDT                                 | : | BDT 1700000                                                                                                                                                                                                                                                                                                                            |  |  |  |
| Financing                                               | : | Self BDT 110000(from existing business) 65%<br>Required Investment BDT 60000 (as equity) 35%                                                                                                                                                                                                                                           |  |  |  |
| Present salary/drawings<br>from business<br>(estimates) | : | BDT 5,000 Taka.                                                                                                                                                                                                                                                                                                                        |  |  |  |
| Proposed Salary                                         | : | BDT 5,000 Taka.                                                                                                                                                                                                                                                                                                                        |  |  |  |
| Size of shop                                            | : | 25 ft x 12 ft= 300 Square ft                                                                                                                                                                                                                                                                                                           |  |  |  |
| \Implementation                                         | : | <ul> <li>The business is planned to be scaled up by investment in existing goods like; Servicing</li> <li>Average 20% gain on sale.</li> <li>The business is operating by entrepreneur. Existing 02 Employees.</li> <li>The shop is rented.</li> <li>Collects goods from Tangail.</li> <li>Agreed grace period is 3 months.</li> </ul> |  |  |  |