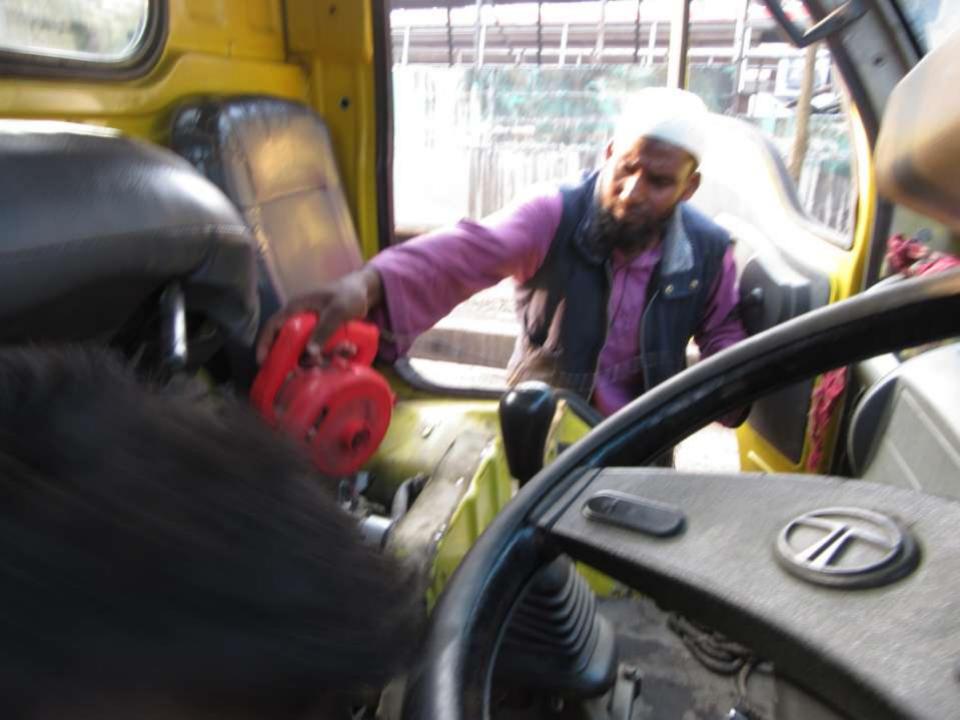

| Proposed Nobin Udyokta Business Info                    |   |                                                                                                                                                                                                                                                                                                                                        |  |  |  |
|---------------------------------------------------------|---|----------------------------------------------------------------------------------------------------------------------------------------------------------------------------------------------------------------------------------------------------------------------------------------------------------------------------------------|--|--|--|
| Business Name                                           | : | FATEMA SERVICING CENTRE                                                                                                                                                                                                                                                                                                                |  |  |  |
| Location                                                | : | Chandina                                                                                                                                                                                                                                                                                                                               |  |  |  |
| Total Investment in BDT                                 | : | BDT 1700000                                                                                                                                                                                                                                                                                                                            |  |  |  |
| Financing                                               | : | Self BDT 110000(from existing business) 65%<br>Required Investment BDT 60000 (as equity) 35%                                                                                                                                                                                                                                           |  |  |  |
| Present salary/drawings<br>from business<br>(estimates) | : | BDT 5,000 Taka.                                                                                                                                                                                                                                                                                                                        |  |  |  |
| Proposed Salary                                         | : | BDT 5,000 Taka.                                                                                                                                                                                                                                                                                                                        |  |  |  |
| Size of shop                                            | : | 25 ft x 12 ft= 300 Square ft                                                                                                                                                                                                                                                                                                           |  |  |  |
| \Implementation                                         | : | <ul> <li>The business is planned to be scaled up by investment in existing goods like; Servicing</li> <li>Average 20% gain on sale.</li> <li>The business is operating by entrepreneur. Existing 02 Employees.</li> <li>The shop is rented.</li> <li>Collects goods from Tangail.</li> <li>Agreed grace period is 3 months.</li> </ul> |  |  |  |