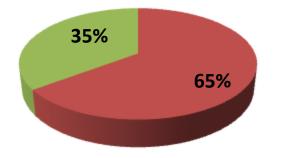

| Proposed Nobin Udyokta Business Info                    |   |                                                                                                                                                                                                                                                                                                                                        |  |  |  |
|---------------------------------------------------------|---|----------------------------------------------------------------------------------------------------------------------------------------------------------------------------------------------------------------------------------------------------------------------------------------------------------------------------------------|--|--|--|
| Business Name                                           | : | FATEMA SERVICING CENTRE                                                                                                                                                                                                                                                                                                                |  |  |  |
| Location                                                | : | Chandina                                                                                                                                                                                                                                                                                                                               |  |  |  |
| Total Investment in BDT                                 | : | BDT 1700000                                                                                                                                                                                                                                                                                                                            |  |  |  |
| Financing                                               | : | Self BDT 110000(from existing business) 65%<br>Required Investment BDT 60000 (as equity) 35%                                                                                                                                                                                                                                           |  |  |  |
| Present salary/drawings<br>from business<br>(estimates) | : | BDT 5,000 Taka.                                                                                                                                                                                                                                                                                                                        |  |  |  |
| Proposed Salary                                         | : | BDT 5,000 Taka.                                                                                                                                                                                                                                                                                                                        |  |  |  |
| Size of shop                                            | : | 25 ft x 12 ft= 300 Square ft                                                                                                                                                                                                                                                                                                           |  |  |  |
| \Implementation                                         | : | <ul> <li>The business is planned to be scaled up by investment in existing goods like; Servicing</li> <li>Average 20% gain on sale.</li> <li>The business is operating by entrepreneur. Existing 02 Employees.</li> <li>The shop is rented.</li> <li>Collects goods from Tangail.</li> <li>Agreed grace period is 3 months.</li> </ul> |  |  |  |