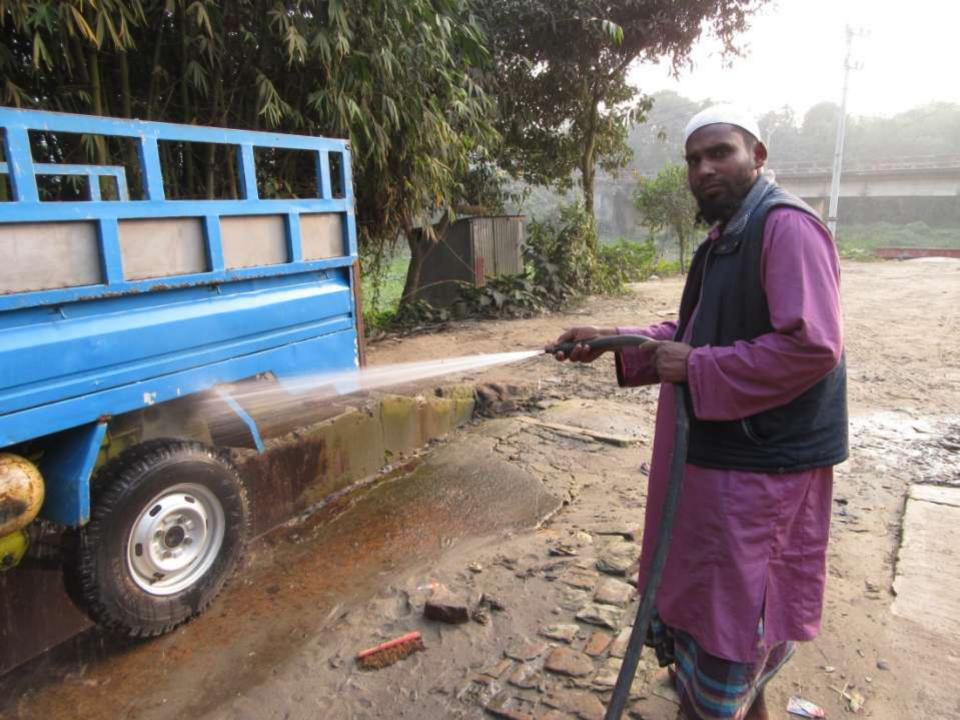

#### Proposed NU Business Name: FATEMA SERVICING CENTRE

Project identification and prepared by: Md Zahidul Kamal Tangail Sadar Unit, Tangail Project verified by: Md Mizanur Rahman Patwary

Grameen Shakti Samajik Byabosha Ltd.

| Proposed Nobin Udyokta Business Info                    |   |                                                                                                                                                                                                                                                                                                                                        |  |  |  |
|---------------------------------------------------------|---|----------------------------------------------------------------------------------------------------------------------------------------------------------------------------------------------------------------------------------------------------------------------------------------------------------------------------------------|--|--|--|
| Business Name                                           | : | FATEMA SERVICING CENTRE                                                                                                                                                                                                                                                                                                                |  |  |  |
| Location                                                | : | Chandina                                                                                                                                                                                                                                                                                                                               |  |  |  |
| Total Investment in BDT                                 | : | BDT 1700000                                                                                                                                                                                                                                                                                                                            |  |  |  |
| Financing                                               | : | Self BDT 110000(from existing business) 65%<br>Required Investment BDT 60000 (as equity) 35%                                                                                                                                                                                                                                           |  |  |  |
| Present salary/drawings<br>from business<br>(estimates) | : | BDT 5,000 Taka.                                                                                                                                                                                                                                                                                                                        |  |  |  |
| Proposed Salary                                         | : | BDT 5,000 Taka.                                                                                                                                                                                                                                                                                                                        |  |  |  |
| Size of shop                                            | : | 25 ft x 12 ft= 300 Square ft                                                                                                                                                                                                                                                                                                           |  |  |  |
| \Implementation                                         | : | <ul> <li>The business is planned to be scaled up by investment in existing goods like; Servicing</li> <li>Average 20% gain on sale.</li> <li>The business is operating by entrepreneur. Existing 02 Employees.</li> <li>The shop is rented.</li> <li>Collects goods from Tangail.</li> <li>Agreed grace period is 3 months.</li> </ul> |  |  |  |

### THREATS

Theft Fire Political unrest Pictures

## **FAMILY PICTURE**