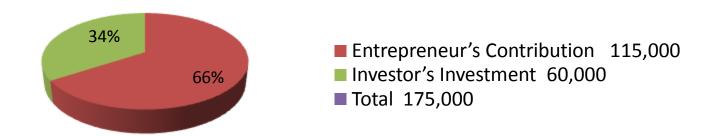

| Proposed Nobin Udyokta Business Info              |   |                                                                                                                                                                                                                                                                                                                                                            |  |  |  |
|---------------------------------------------------|---|------------------------------------------------------------------------------------------------------------------------------------------------------------------------------------------------------------------------------------------------------------------------------------------------------------------------------------------------------------|--|--|--|
| Business Name                                     | : | RIPON TELECOM & MOBILE SERVIVING CENTRE                                                                                                                                                                                                                                                                                                                    |  |  |  |
| Location                                          | : | Romun Pur Baazar, Tangail                                                                                                                                                                                                                                                                                                                                  |  |  |  |
| Total Investment in BDT                           | : | BDT 200000                                                                                                                                                                                                                                                                                                                                                 |  |  |  |
| Financing                                         | : | Self BDT 115000 (from existing business) 66% Required Investment BDT 60000(as equity) 34%                                                                                                                                                                                                                                                                  |  |  |  |
| Present salary/drawings from business (estimates) | : | BDT 5,000 Taka.                                                                                                                                                                                                                                                                                                                                            |  |  |  |
| Proposed Salary                                   | : | BDT 5,000 Taka.                                                                                                                                                                                                                                                                                                                                            |  |  |  |
| Size of shop                                      | : | 20 ft x 08 ft= 160 Square ft                                                                                                                                                                                                                                                                                                                               |  |  |  |
| \Implementation                                   | : | <ul> <li>The business is planned to be scaled up by investment in existing goods like; Mobile Accessories, Bkash, Flexiload</li> <li>Average 20% gain on sale.</li> <li>The business is operating by entrepreneur. Existing Employees.</li> <li>The shop is own</li> <li>Collects goods from Tangail.</li> <li>Agreed grace period is 3 months.</li> </ul> |  |  |  |

| Investment Breakdown |          |            |         |                              |        |        |         |  |
|----------------------|----------|------------|---------|------------------------------|--------|--------|---------|--|
|                      | Proposed |            |         |                              |        |        |         |  |
| Particulars          | Qty.     | Unit Price | Amount  | Qty Unit Price Amount Propos |        |        |         |  |
|                      |          |            | (BDT)   |                              |        | (BDT)  | Total   |  |
| Mobile               | 20       | 1200       | 24,000  | 30                           | 1,000  | 30,000 | 54,000  |  |
| Battery              | 70       | 250        | 17,500  | 1                            | 20,000 | 20,000 | 37,500  |  |
| Charger              | 100      | 75         | 7,500   | 1                            | 10,000 | 10,000 | 17,500  |  |
| Bkash                | 1        | 40000      | 40,000  | 0                            | 0      | 0      | 40,000  |  |
| Flexiload            | 1        | 26000      | 26,000  | 0                            | 0      | 0      | 26,000  |  |
| Total                | 192      | 0          | 115,000 | 32                           | 0      | 60,000 | 175,000 |  |