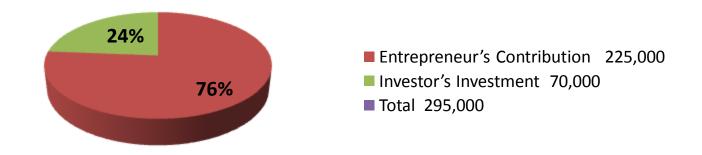

| Proposed Nobin Udyokta Business Info              |   |                                                                                                                                                                                                                                                                                                                               |  |  |
|---------------------------------------------------|---|-------------------------------------------------------------------------------------------------------------------------------------------------------------------------------------------------------------------------------------------------------------------------------------------------------------------------------|--|--|
| Business Name                                     | : | SAIMA LEBU BAGAN                                                                                                                                                                                                                                                                                                              |  |  |
| Location                                          | : |                                                                                                                                                                                                                                                                                                                               |  |  |
| Total Investment in BDT                           | : | BDT 295000/-                                                                                                                                                                                                                                                                                                                  |  |  |
| Financing                                         | : | Self BDT 225000/- (from existing business) 76% Required Investment BDT 70000/- (as equity) 24%                                                                                                                                                                                                                                |  |  |
| Present salary/drawings from business (estimates) | : | BDT 5,000                                                                                                                                                                                                                                                                                                                     |  |  |
| Proposed Salary                                   | : | BDT 5,000                                                                                                                                                                                                                                                                                                                     |  |  |
| Size of shop                                      | : | 100 Percentage                                                                                                                                                                                                                                                                                                                |  |  |
| Security of the shop                              | : | Nil /-                                                                                                                                                                                                                                                                                                                        |  |  |
| Implementation                                    | : | <ul> <li>The business is planned to be scaled up by investment in existing goods like; Lemon.</li> <li>The business is operating by entrepreneur. Existing 01 employee.</li> <li>After getting equity fund one employee will be appointed.</li> <li>Collects goods from.</li> <li>Agreed grace period is 3 months.</li> </ul> |  |  |

| Investment Breakdown      |      |                   |          |                                     |        |        |         |
|---------------------------|------|-------------------|----------|-------------------------------------|--------|--------|---------|
| Existing                  |      |                   | Proposed |                                     |        |        |         |
| Particulars               | Qty. | <b>Unit Price</b> | Amount   | ount Qty Unit Price Amount Proposed |        |        |         |
|                           |      |                   | (BDT)    |                                     |        |        |         |
|                           |      |                   |          |                                     |        | (BDT)  | Total   |
| Plant                     | 450  | 500               | 225,000  | 0                                   | 0      | 0      | 225,000 |
| Fertilizer,<br>Irrigation | 0    | 0                 | 0        | 1                                   | 35,000 | 35,000 | 35,000  |
| Working Capital           | 0    | 0                 | 0        | 1                                   | 35,000 | 35,000 | 35,000  |
| Total                     | 450  | 0                 | 225,000  | 2                                   | 0      | 70,000 | 295,000 |