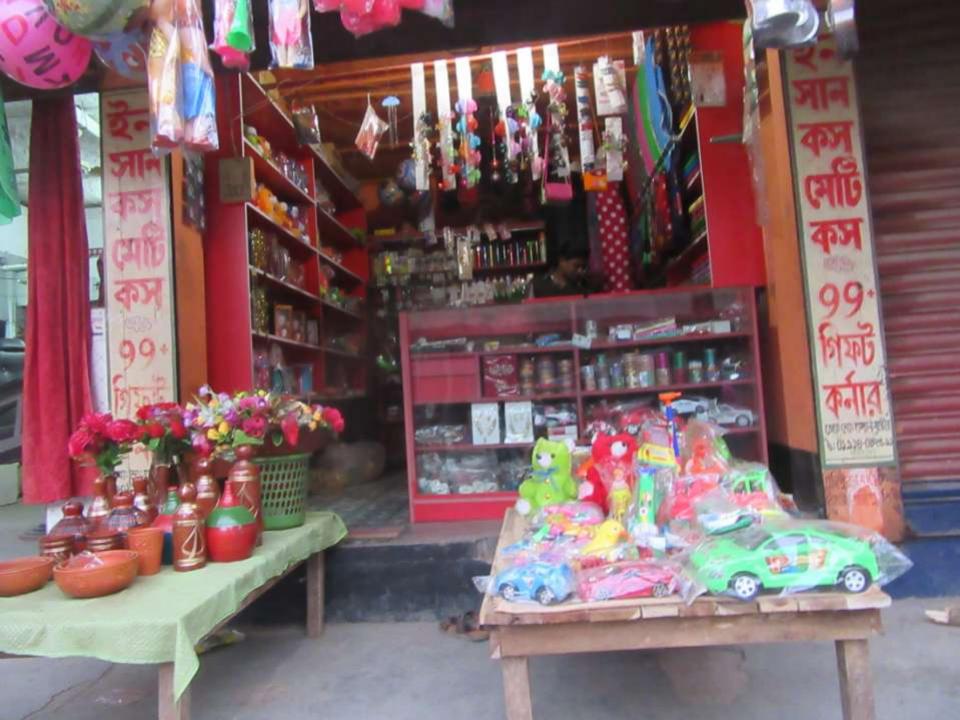

| Proposed Nobin Udyokta Business Info              |   |                                                                                                                                                                                                                                                                                                                                                                                                                         |  |  |  |
|---------------------------------------------------|---|-------------------------------------------------------------------------------------------------------------------------------------------------------------------------------------------------------------------------------------------------------------------------------------------------------------------------------------------------------------------------------------------------------------------------|--|--|--|
| Business Name                                     | : | M/S INSAN COSMATIKS                                                                                                                                                                                                                                                                                                                                                                                                     |  |  |  |
| Location                                          | : | Lohakoir majar, Kaliakor ,Gazipur                                                                                                                                                                                                                                                                                                                                                                                       |  |  |  |
| Total Investment in BDT                           | : | BDT 1,60,000/-                                                                                                                                                                                                                                                                                                                                                                                                          |  |  |  |
| Financing                                         | : | Self BDT 1,00,000/- (from existing business) 62% Required Investment BDT 60,000/- (as equity) 38%                                                                                                                                                                                                                                                                                                                       |  |  |  |
| Present salary/drawings from business (estimates) | : | BDT 5,000                                                                                                                                                                                                                                                                                                                                                                                                               |  |  |  |
| Proposed Salary                                   | : | BDT 5,000                                                                                                                                                                                                                                                                                                                                                                                                               |  |  |  |
| Size of shop                                      | : | 12 ft x 12 ft= 144 square ft                                                                                                                                                                                                                                                                                                                                                                                            |  |  |  |
| Security of the shop                              | : | 20,000                                                                                                                                                                                                                                                                                                                                                                                                                  |  |  |  |
| Implementation                                    | : | <ul> <li>The business is planned to be scaled up by investment in existing goods like Cosmetics item.</li> <li>Average 20% gain on sales.</li> <li>The business is operating by entrepreneur.</li> <li>Existing no employee.</li> <li>After getting equity fund one employee will be appointed.</li> <li>The shop is rented.</li> <li>Collects goods from Company.</li> <li>Agreed grace period is 3 months.</li> </ul> |  |  |  |

# Pictures

আমি এই মর্মে প্রভাগন করিছেছি যে, মোছাঃ এন্টেন্ডিট ছেন্ডেন পামী
সুক্রানার নির্মিট নির্মিট আম হ ক্রিটিটিট ছেন্ডিট ক্রিটিটিট
থানা ঃ কালিয়াইকর জেলা ঃ গাজীপুর , তিনি প্রামীন ন্যাংকের শালা ই এনিচ্ছাই কেন্দ্র নহ ৯ টিউ/পি অমী নহ ৪ টিউ/ট ক্রম্প নহ ৯ ০ ট , তিনি লামী বছর একজন নিয়ামীক এবং আশা লালা ছিলেন /