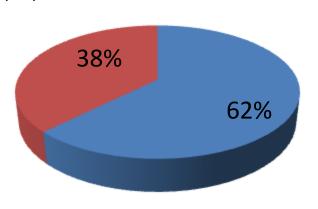

| Proposed Nobin Udyokta Business Info              |   |                                                                                                                                                                                                                                                                                                                                                                                                                         |  |  |  |
|---------------------------------------------------|---|-------------------------------------------------------------------------------------------------------------------------------------------------------------------------------------------------------------------------------------------------------------------------------------------------------------------------------------------------------------------------------------------------------------------------|--|--|--|
| Business Name                                     | : | M/S INSAN COSMATIKS                                                                                                                                                                                                                                                                                                                                                                                                     |  |  |  |
| Location                                          | : | Lohakoir majar, Kaliakor ,Gazipur                                                                                                                                                                                                                                                                                                                                                                                       |  |  |  |
| Total Investment in BDT                           | : | BDT 1,60,000/-                                                                                                                                                                                                                                                                                                                                                                                                          |  |  |  |
| Financing                                         | : | Self BDT 1,00,000/- (from existing business) 62% Required Investment BDT 60,000/- (as equity) 38%                                                                                                                                                                                                                                                                                                                       |  |  |  |
| Present salary/drawings from business (estimates) | : | BDT 5,000                                                                                                                                                                                                                                                                                                                                                                                                               |  |  |  |
| Proposed Salary                                   | : | BDT 5,000                                                                                                                                                                                                                                                                                                                                                                                                               |  |  |  |
| Size of shop                                      | : | 12 ft x 12 ft= 144 square ft                                                                                                                                                                                                                                                                                                                                                                                            |  |  |  |
| Security of the shop                              | : | 20,000                                                                                                                                                                                                                                                                                                                                                                                                                  |  |  |  |
| Implementation                                    | : | <ul> <li>The business is planned to be scaled up by investment in existing goods like Cosmetics item.</li> <li>Average 20% gain on sales.</li> <li>The business is operating by entrepreneur.</li> <li>Existing no employee.</li> <li>After getting equity fund one employee will be appointed.</li> <li>The shop is rented.</li> <li>Collects goods from Company.</li> <li>Agreed grace period is 3 months.</li> </ul> |  |  |  |