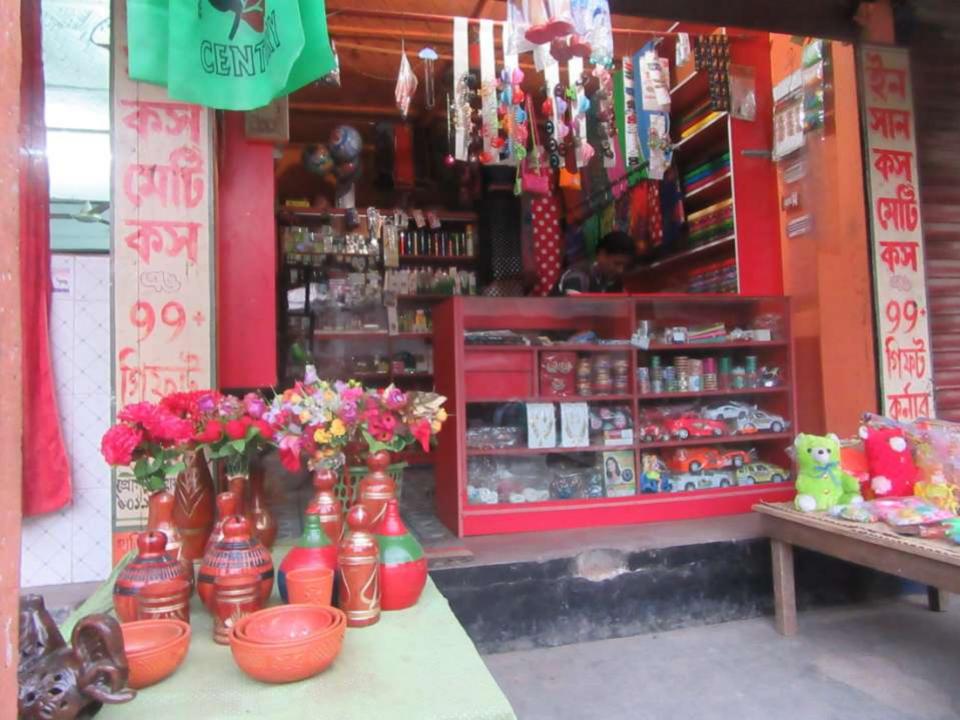

| Proposed Nobin Udyokta Business Info              |   |                                                                                                                                                                                                                                                                                                                                                                                                                         |  |  |  |
|---------------------------------------------------|---|-------------------------------------------------------------------------------------------------------------------------------------------------------------------------------------------------------------------------------------------------------------------------------------------------------------------------------------------------------------------------------------------------------------------------|--|--|--|
| Business Name                                     | : | M/S INSAN COSMATIKS                                                                                                                                                                                                                                                                                                                                                                                                     |  |  |  |
| Location                                          | : | Lohakoir majar, Kaliakor ,Gazipur                                                                                                                                                                                                                                                                                                                                                                                       |  |  |  |
| Total Investment in BDT                           | : | BDT 1,60,000/-                                                                                                                                                                                                                                                                                                                                                                                                          |  |  |  |
| Financing                                         | : | Self BDT 1,00,000/- (from existing business) 62% Required Investment BDT 60,000/- (as equity) 38%                                                                                                                                                                                                                                                                                                                       |  |  |  |
| Present salary/drawings from business (estimates) | : | BDT 5,000                                                                                                                                                                                                                                                                                                                                                                                                               |  |  |  |
| Proposed Salary                                   | : | BDT 5,000                                                                                                                                                                                                                                                                                                                                                                                                               |  |  |  |
| Size of shop                                      | : | 12 ft x 12 ft= 144 square ft                                                                                                                                                                                                                                                                                                                                                                                            |  |  |  |
| Security of the shop                              | : | 20,000                                                                                                                                                                                                                                                                                                                                                                                                                  |  |  |  |
| Implementation                                    | : | <ul> <li>The business is planned to be scaled up by investment in existing goods like Cosmetics item.</li> <li>Average 20% gain on sales.</li> <li>The business is operating by entrepreneur.</li> <li>Existing no employee.</li> <li>After getting equity fund one employee will be appointed.</li> <li>The shop is rented.</li> <li>Collects goods from Company.</li> <li>Agreed grace period is 3 months.</li> </ul> |  |  |  |

# Pictures

আমি এই মর্মে প্রভাগন করিছেছি যে, মোছাঃ এন্টেন্ডিট ছেন্ডেন পামী
সুক্রানার নির্মিট নির্মিট আম হ ক্রিটিটিট ছেন্ডিট ক্রিটিটিট
থানা ঃ কালিয়াইকর জেলা ঃ গাজীপুর , তিনি প্রামীন ন্যাংকের শালা ই এনিচ্ছাই কেন্দ্র নহ ৯ টিউ/পি অমী নহ ৪ টিউ/ট ক্রম্প নহ ৯ ০ ট , তিনি লামী বছর একজন নিয়ামীক এবং আশা লালা ছিলেন /