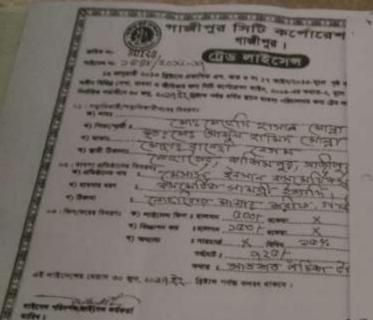

# Pictures

আমি এই মর্মে প্রভাগন করিছেছি যে, মোছাঃ এন্টেন্ডিট ছেন্ডেন পামী
সুক্রানার নির্মিট নির্মিট আম হ ক্রিটিটিট ছেন্ডিট ক্রিটিটিট
থানা ঃ কালিয়াইকর জেলা ঃ গাজীপুর , তিনি প্রামীন ন্যাংকের শালা ই এনিচ্ছাই কেন্দ্র নহ ৯ টিউ/পি অমী নহ ৪ টিউ/ট ক্রম্প নহ ৯ ০ ট , তিনি লামী বছর একজন নিয়ামীক এবং আশা লালা ছিলেন /