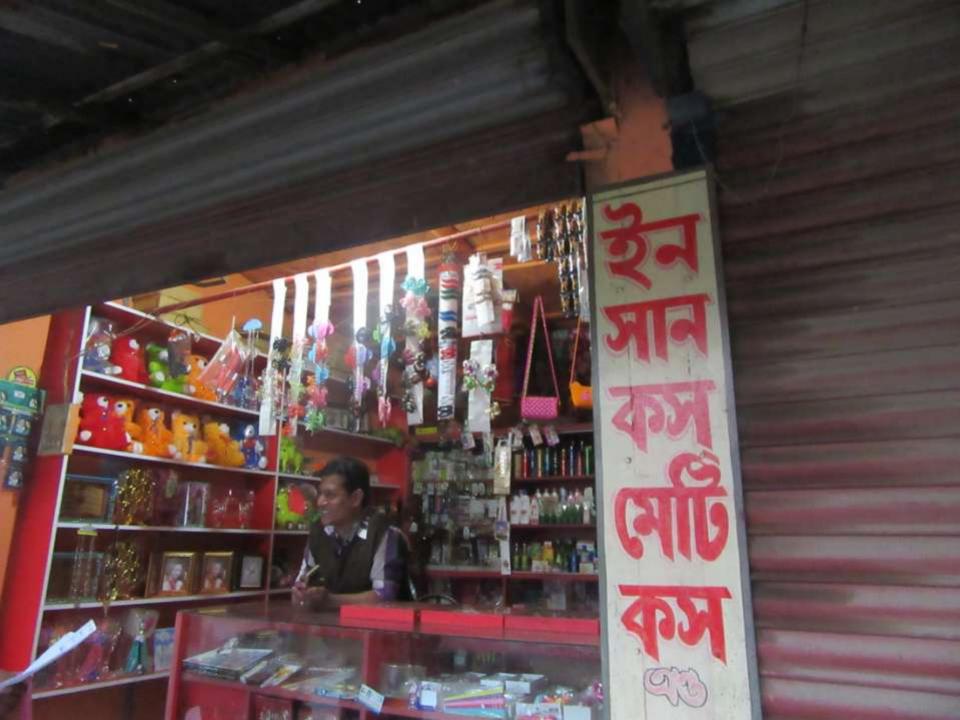

| Proposed Nobin Udyokta Business Info              |   |                                                                                                                                                                                                                                                                                                                                                                                                                         |  |  |  |
|---------------------------------------------------|---|-------------------------------------------------------------------------------------------------------------------------------------------------------------------------------------------------------------------------------------------------------------------------------------------------------------------------------------------------------------------------------------------------------------------------|--|--|--|
| Business Name                                     | : | M/S INSAN COSMATIKS                                                                                                                                                                                                                                                                                                                                                                                                     |  |  |  |
| Location                                          | : | Lohakoir majar, Kaliakor ,Gazipur                                                                                                                                                                                                                                                                                                                                                                                       |  |  |  |
| Total Investment in BDT                           | : | BDT 1,60,000/-                                                                                                                                                                                                                                                                                                                                                                                                          |  |  |  |
| Financing                                         | : | Self BDT 1,00,000/- (from existing business) 62% Required Investment BDT 60,000/- (as equity) 38%                                                                                                                                                                                                                                                                                                                       |  |  |  |
| Present salary/drawings from business (estimates) | : | BDT 5,000                                                                                                                                                                                                                                                                                                                                                                                                               |  |  |  |
| Proposed Salary                                   | : | BDT 5,000                                                                                                                                                                                                                                                                                                                                                                                                               |  |  |  |
| Size of shop                                      | : | 12 ft x 12 ft= 144 square ft                                                                                                                                                                                                                                                                                                                                                                                            |  |  |  |
| Security of the shop                              | : | 20,000                                                                                                                                                                                                                                                                                                                                                                                                                  |  |  |  |
| Implementation                                    | : | <ul> <li>The business is planned to be scaled up by investment in existing goods like Cosmetics item.</li> <li>Average 20% gain on sales.</li> <li>The business is operating by entrepreneur.</li> <li>Existing no employee.</li> <li>After getting equity fund one employee will be appointed.</li> <li>The shop is rented.</li> <li>Collects goods from Company.</li> <li>Agreed grace period is 3 months.</li> </ul> |  |  |  |

# Pictures

আমি এই মর্মে প্রভাগন করিছেছি যে, মোছাঃ এন্টেন্ডিট ছেন্ডেন পামী
সুক্রানার নির্মিট নির্মিট আম হ ক্রিটিটিট ছেন্ডিট ক্রিটিটিট
থানা ঃ কালিয়াইকর জেলা ঃ গাজীপুর , তিনি প্রামীন ন্যাংকের শালা ই এনিচ্ছাই কেন্দ্র নহ ৯ টিউ/পি অমী নহ ৪ টিউ/ট ক্রম্প নহ ৯ ০ ট , তিনি লামী বছর একজন নিয়ামীক এবং আশা লালা ছিলেন /