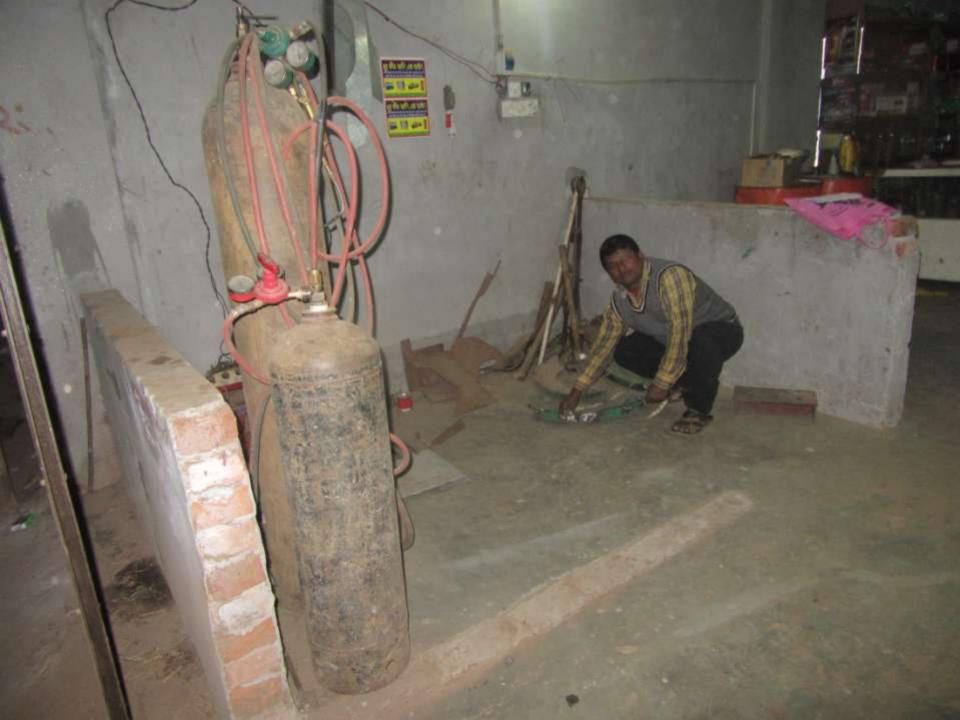

# Pictures

বিস্মিলাহির রাহ্মানির রাহ্ম

# মা বাবার দোয়া অটো পার্স

এখানে সিএনজি C, N. G. এর যাবতীয় পার্স পাইকারী ও খুচরা বিক্রেয় করা হয়।

ঢাকা - টাঙ্গাইল রোড, মৌচাক দোকান পাড়, সামসুদ্দিন জামে মসজিদের সামনে, ভাই বোন মার্কেট, মৌচাক, কালিয়াকৈর, গাজীপুর।