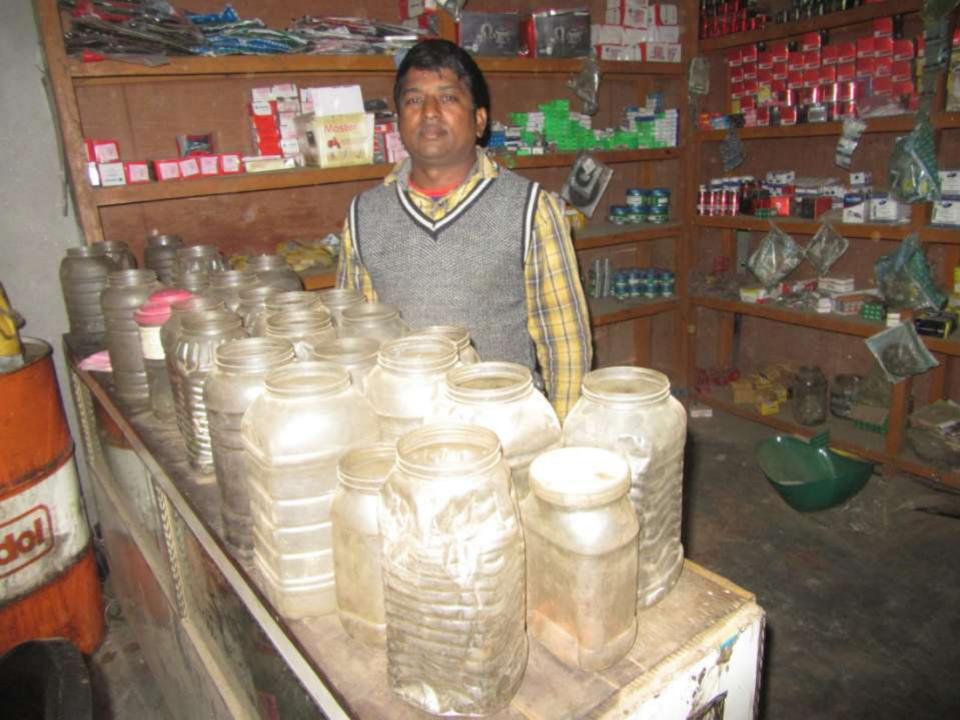

# Pictures

বিস্মিলাহির রাহ্মানির রাহ্ম

# মা বাবার দোয়া অটো পার্স

এখানে সিএনজি C, N. G. এর যাবতীয় পার্স পাইকারী ও খুচরা বিক্রেয় করা হয়।

ঢাকা - টাঙ্গাইল রোড, মৌচাক দোকান পাড়, সামসুদ্দিন জামে মসজিদের সামনে, ভাই বোন মার্কেট, মৌচাক, কালিয়াকৈর, গাজীপুর।