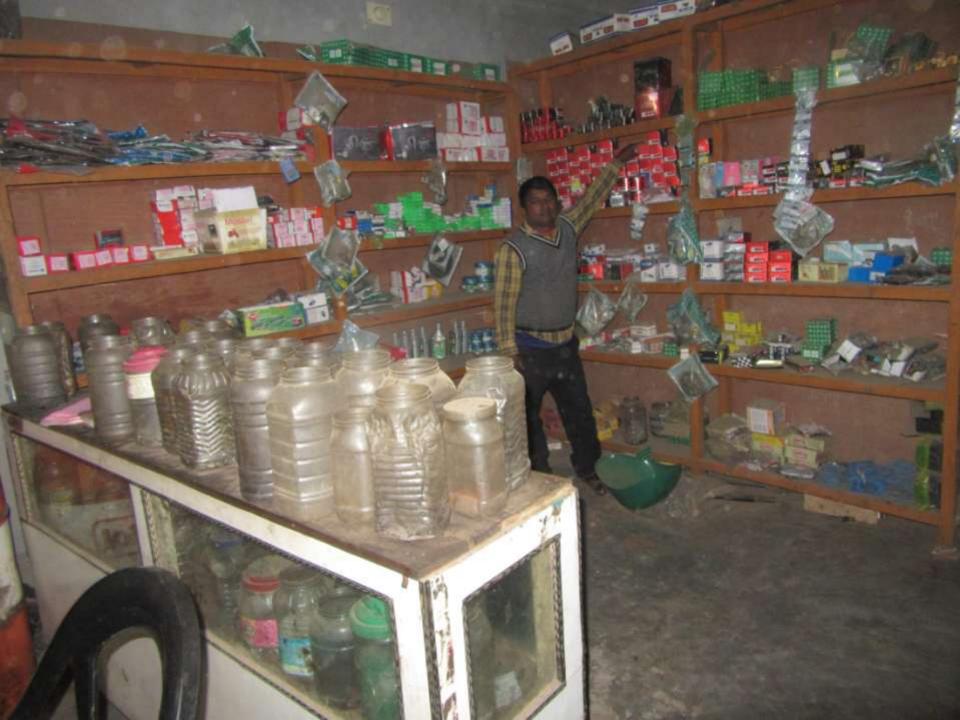

# Pictures

বিস্মিলাহির রাহ্মানির রাহ্ম

# মা বাবার দোয়া অটো পার্স

এখানে সিএনজি C, N. G. এর যাবতীয় পার্স পাইকারী ও খুচরা বিক্রেয় করা হয়।

ঢাকা - টাঙ্গাইল রোড, মৌচাক দোকান পাড়, সামসুদ্দিন জামে মসজিদের সামনে, ভাই বোন মার্কেট, মৌচাক, কালিয়াকৈর, গাজীপুর।