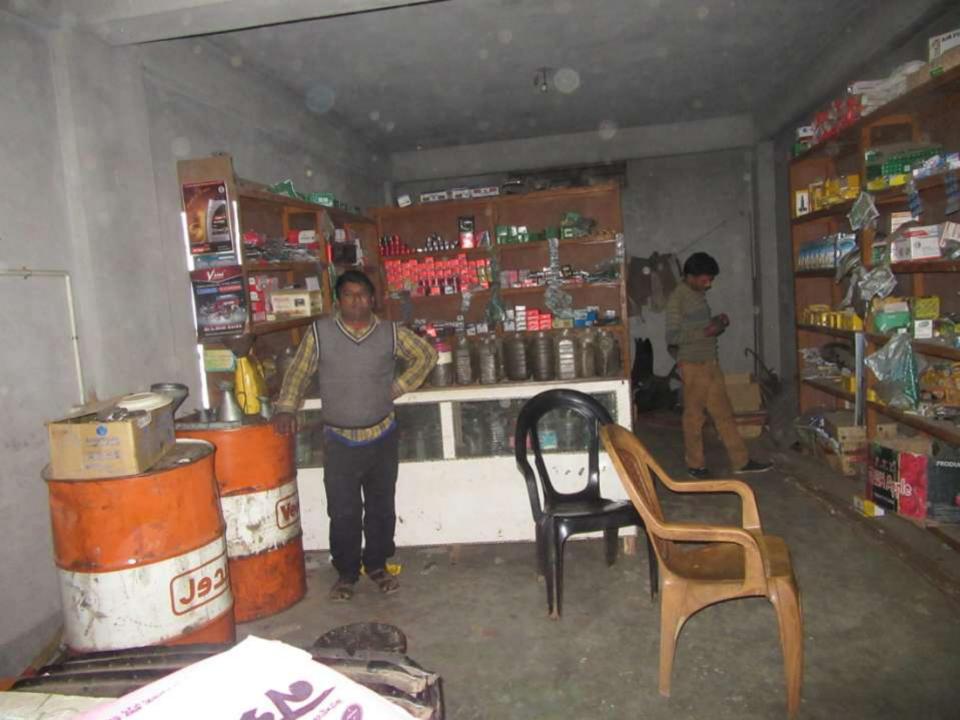

# Pictures

বিস্মিলাহির রাহ্মানির রাহ্ম

# মা বাবার দোয়া অটো পার্স

এখানে সিএনজি C, N. G. এর যাবতীয় পার্স পাইকারী ও খুচরা বিক্রেয় করা হয়।

ঢাকা - টাঙ্গাইল রোড, মৌচাক দোকান পাড়, সামসুদ্দিন জামে মসজিদের সামনে, ভাই বোন মার্কেট, মৌচাক, কালিয়াকৈর, গাজীপুর।