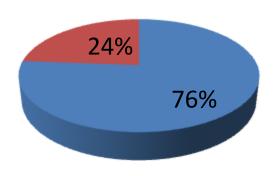

| Proposed Nobin Udyokta Business Info              |   |                                                                                                                                                                                                                                                                                                                                                                                                                           |  |  |  |
|---------------------------------------------------|---|---------------------------------------------------------------------------------------------------------------------------------------------------------------------------------------------------------------------------------------------------------------------------------------------------------------------------------------------------------------------------------------------------------------------------|--|--|--|
| Business Name                                     | : | MA BABAR DUIA AUTO PARTS                                                                                                                                                                                                                                                                                                                                                                                                  |  |  |  |
| Location                                          | : | Mouchak, Kaliakor ,Gazipur                                                                                                                                                                                                                                                                                                                                                                                                |  |  |  |
| Total Investment in BDT                           | : | BDT 4,20,000/-                                                                                                                                                                                                                                                                                                                                                                                                            |  |  |  |
| Financing                                         | : | Self BDT 3,20,000/- (from existing business) 76% Required Investment BDT 1,00,000/- (as equity) 24%                                                                                                                                                                                                                                                                                                                       |  |  |  |
| Present salary/drawings from business (estimates) | : | BDT 5,000                                                                                                                                                                                                                                                                                                                                                                                                                 |  |  |  |
| Proposed Salary                                   | : | BDT 5,000                                                                                                                                                                                                                                                                                                                                                                                                                 |  |  |  |
| Size of shop                                      | : | 12 ft x 30 ft= 360 square ft                                                                                                                                                                                                                                                                                                                                                                                              |  |  |  |
| Security of the shop                              | : | 80,000                                                                                                                                                                                                                                                                                                                                                                                                                    |  |  |  |
| Implementation                                    | : | <ul> <li>The business is planned to be scaled up by investment in existing goods like; Motor parts item.</li> <li>Average 20% gain on sales.</li> <li>The business is operating by entrepreneur.</li> <li>Existing 03 employee.</li> <li>After getting equity fund no employee will be appointed.</li> <li>The shop is rented.</li> <li>Collects goods from Company.</li> <li>Agreed grace period is 3 months.</li> </ul> |  |  |  |