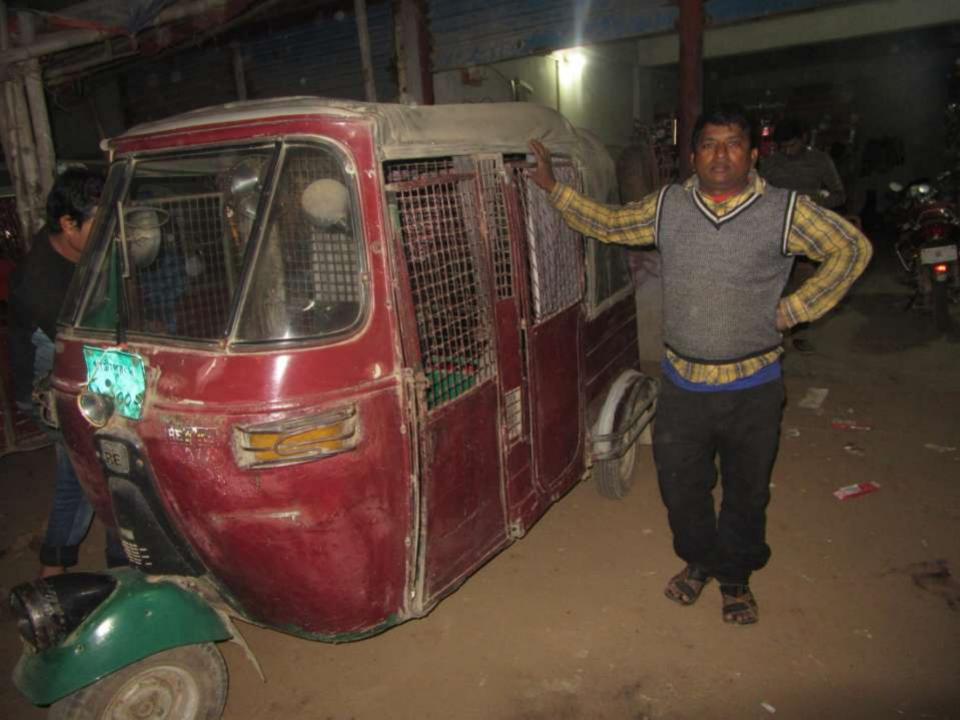

# Pictures

বিস্মিলাহির রাহ্মানির রাহ্ম

# মা বাবার দোয়া অটো পার্স

এখানে সিএনজি C, N. G. এর যাবতীয় পার্স পাইকারী ও খুচরা বিক্রেয় করা হয়।

ঢাকা - টাঙ্গাইল রোড, মৌচাক দোকান পাড়, সামসুদ্দিন জামে মসজিদের সামনে, ভাই বোন মার্কেট, মৌচাক, কালিয়াকৈর, গাজীপুর।