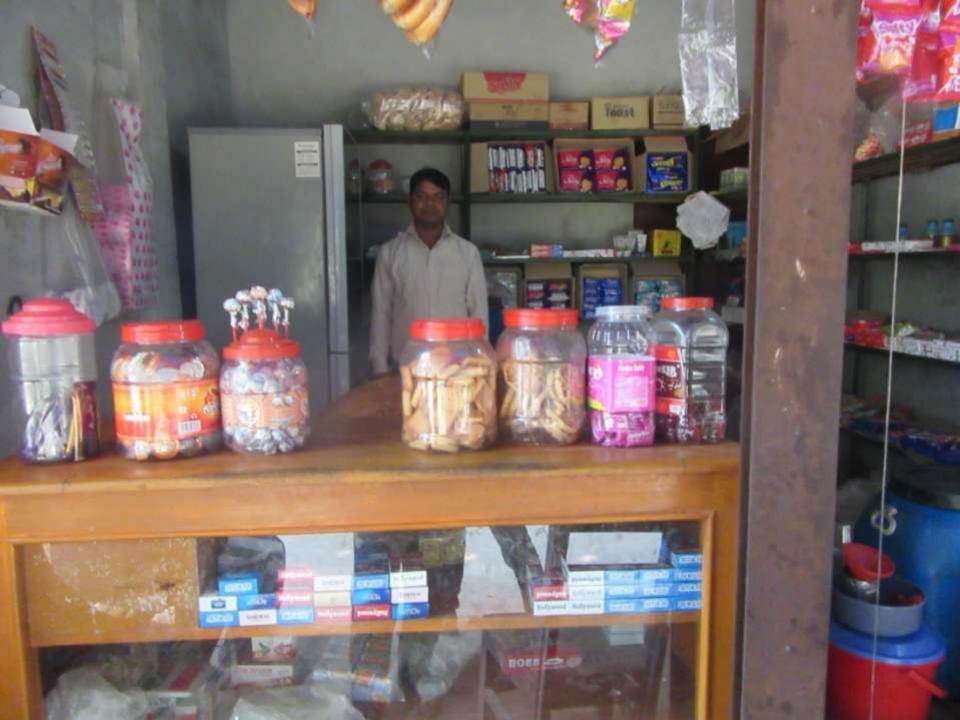

| Proposed Nobin Udyokta Business Info              |   |                                                                                                                                                                                                                                                                                                                                                                  |  |  |
|---------------------------------------------------|---|------------------------------------------------------------------------------------------------------------------------------------------------------------------------------------------------------------------------------------------------------------------------------------------------------------------------------------------------------------------|--|--|
| Business Name                                     | : | MA BABAR DUA GENAREL STORE                                                                                                                                                                                                                                                                                                                                       |  |  |
| Location                                          | : | Majukhan Bazar ,Kaliakair, Gazipur.                                                                                                                                                                                                                                                                                                                              |  |  |
| Total Investment in BDT                           | : | BDT 2,00,000/-                                                                                                                                                                                                                                                                                                                                                   |  |  |
| Financing                                         | : | Self BDT 1,50,000/- (from existing business) 75%                                                                                                                                                                                                                                                                                                                 |  |  |
|                                                   |   | Required Investment BDT 50,000/- (as equity) 25 %                                                                                                                                                                                                                                                                                                                |  |  |
| Present salary/drawings from business (estimates) | : | BDT 5,000                                                                                                                                                                                                                                                                                                                                                        |  |  |
| Proposed Salary                                   | : | BDT 5,000                                                                                                                                                                                                                                                                                                                                                        |  |  |
| Size of shop                                      | : | 14 ft x 15 ft= 210 square ft                                                                                                                                                                                                                                                                                                                                     |  |  |
| Security of the shop                              | : | : 10,000                                                                                                                                                                                                                                                                                                                                                         |  |  |
| Implementation                                    | : | <ul> <li>The business is planned to be scaled up by investment in existing goods like; Soft drinks, sop, oil etc.</li> <li>Average 20% gain on sales.</li> <li>The business is operating by entrepreneur.</li> <li>Existing no employee.</li> <li>The shop is rented.</li> <li>Collects goods from Company.</li> <li>Agreed grace period is 3 months.</li> </ul> |  |  |

# Pictures