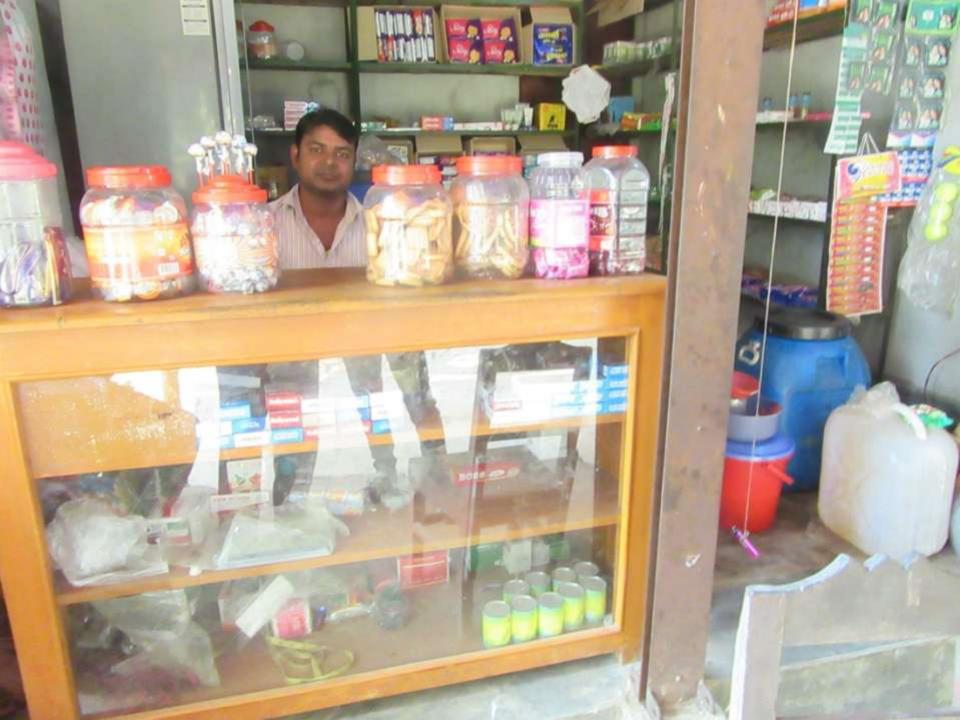

| Proposed Nobin Udyokta Business Info              |   |                                                                                                                                                                                                                                                                                                                                                                  |  |  |
|---------------------------------------------------|---|------------------------------------------------------------------------------------------------------------------------------------------------------------------------------------------------------------------------------------------------------------------------------------------------------------------------------------------------------------------|--|--|
| Business Name                                     | : | MA BABAR DUA GENAREL STORE                                                                                                                                                                                                                                                                                                                                       |  |  |
| Location                                          | : | Majukhan Bazar ,Kaliakair, Gazipur.                                                                                                                                                                                                                                                                                                                              |  |  |
| Total Investment in BDT                           | : | BDT 2,00,000/-                                                                                                                                                                                                                                                                                                                                                   |  |  |
| Financing                                         | : | Self BDT 1,50,000/- (from existing business) 75%                                                                                                                                                                                                                                                                                                                 |  |  |
|                                                   |   | Required Investment BDT 50,000/- (as equity) 25 %                                                                                                                                                                                                                                                                                                                |  |  |
| Present salary/drawings from business (estimates) | : | BDT 5,000                                                                                                                                                                                                                                                                                                                                                        |  |  |
| Proposed Salary                                   | : | BDT 5,000                                                                                                                                                                                                                                                                                                                                                        |  |  |
| Size of shop                                      | : | 14 ft x 15 ft= 210 square ft                                                                                                                                                                                                                                                                                                                                     |  |  |
| Security of the shop                              | : | : 10,000                                                                                                                                                                                                                                                                                                                                                         |  |  |
| Implementation                                    | : | <ul> <li>The business is planned to be scaled up by investment in existing goods like; Soft drinks, sop, oil etc.</li> <li>Average 20% gain on sales.</li> <li>The business is operating by entrepreneur.</li> <li>Existing no employee.</li> <li>The shop is rented.</li> <li>Collects goods from Company.</li> <li>Agreed grace period is 3 months.</li> </ul> |  |  |

# Pictures