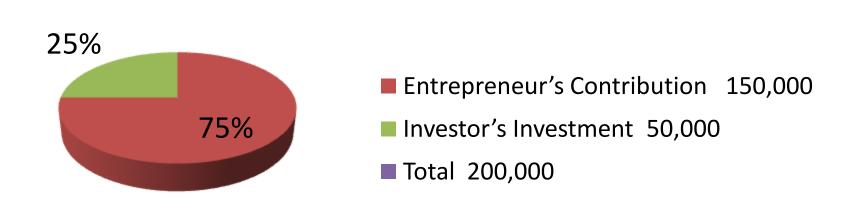

| Investment Breakdown |     |          |          |     |          |                       |
|----------------------|-----|----------|----------|-----|----------|-----------------------|
| Particulars          | Q   | Unit (P) | Existing | Q   | Proposed | <b>Proposed Total</b> |
| Suger                | 2   | 3200     | 6,400    | 1   | 3,200    | 9,600                 |
| Ata                  | 3   | 1050     | 3,150    | 2   | 2,100    | 5,250                 |
| Sop                  | 140 | 45       | 6,300    | 150 | 6,750    | 13,050                |
| Biskit               | 180 | 40       | 7,200    | 70  | 2,800    | 10,000                |
| Balp                 | 70  | 220      | 15,400   | 40  | 8,800    | 24,200                |
| Sobian oil           | 40  | 85       | 3,400    | 70  | 5,950    | 9,350                 |
| Coconat oil          | 15  | 105      | 1,575    | 50  | 5,250    | 6,825                 |
| Sorisa oil           | 28  | 25       | 700      | 50  | 1,250    | 1,950                 |
| Sampow               | 24  | 170      | 4,080    | 70  | 11,900   | 15,980                |
| Washing powder       | 70  | 45       | 3,150    | 90  | 4,050    | 7,200                 |
| Tooth past           | 49  | 80       | 3,920    | 40  | 3,200    | 7,120                 |
| Rice                 | 35  | 2050     | 71,750   | 20  | 41,000   | 112,750               |
| Security             | 0   | 0        | 10,000   | 0   | 0        | 10,000                |
| Others               | 0   | 0        | 12,975   | 0   | 3,750    | 16,725                |
| Total                |     |          | 150,000  |     | 50,000   | 200,000               |