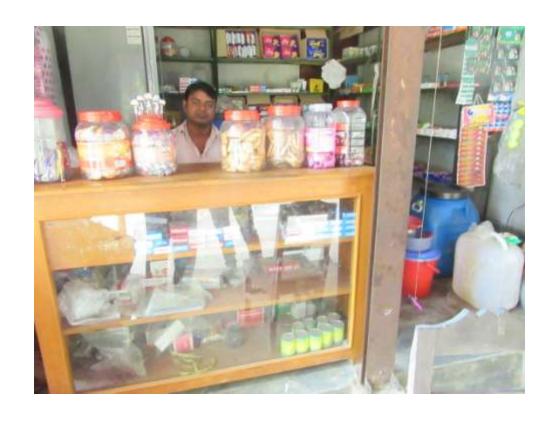

| Proposed Nobin Udyokta Business Info              |   |                                                                                                                                                                                                                                                                                                                                                                  |  |  |
|---------------------------------------------------|---|------------------------------------------------------------------------------------------------------------------------------------------------------------------------------------------------------------------------------------------------------------------------------------------------------------------------------------------------------------------|--|--|
| Business Name                                     | : | MA BABAR DUA GENAREL STORE                                                                                                                                                                                                                                                                                                                                       |  |  |
| Location                                          | : | Majukhan Bazar ,Kaliakair, Gazipur.                                                                                                                                                                                                                                                                                                                              |  |  |
| Total Investment in BDT                           | : | BDT 2,00,000/-                                                                                                                                                                                                                                                                                                                                                   |  |  |
| Financing                                         | : | Self BDT 1,50,000/- (from existing business) 75%                                                                                                                                                                                                                                                                                                                 |  |  |
|                                                   |   | Required Investment BDT 50,000/- (as equity) 25 %                                                                                                                                                                                                                                                                                                                |  |  |
| Present salary/drawings from business (estimates) | : | BDT 5,000                                                                                                                                                                                                                                                                                                                                                        |  |  |
| Proposed Salary                                   | : | BDT 5,000                                                                                                                                                                                                                                                                                                                                                        |  |  |
| Size of shop                                      | : | 14 ft x 15 ft= 210 square ft                                                                                                                                                                                                                                                                                                                                     |  |  |
| Security of the shop                              | : | : 10,000                                                                                                                                                                                                                                                                                                                                                         |  |  |
| Implementation                                    | : | <ul> <li>The business is planned to be scaled up by investment in existing goods like; Soft drinks, sop, oil etc.</li> <li>Average 20% gain on sales.</li> <li>The business is operating by entrepreneur.</li> <li>Existing no employee.</li> <li>The shop is rented.</li> <li>Collects goods from Company.</li> <li>Agreed grace period is 3 months.</li> </ul> |  |  |

# Pictures