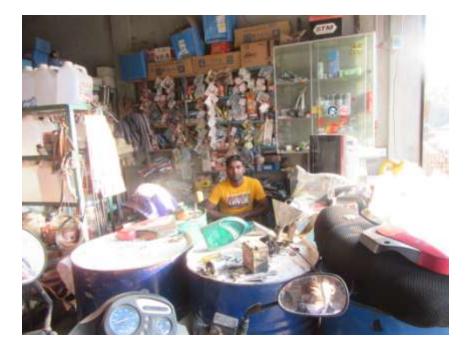

| Proposed Nobin Udyokta Business Info                 |   |                                                                                                                                                                                                                                                                                                                                                                                                                          |  |  |  |  |
|------------------------------------------------------|---|--------------------------------------------------------------------------------------------------------------------------------------------------------------------------------------------------------------------------------------------------------------------------------------------------------------------------------------------------------------------------------------------------------------------------|--|--|--|--|
| Business Name                                        | : | SIDU MOTORS                                                                                                                                                                                                                                                                                                                                                                                                              |  |  |  |  |
| Location                                             | : | Jamalpur bazar, Kaliakor ,Gazipur                                                                                                                                                                                                                                                                                                                                                                                        |  |  |  |  |
| Total Investment in BDT                              | : | BDT 4,30,000/-                                                                                                                                                                                                                                                                                                                                                                                                           |  |  |  |  |
| Financing                                            | : | Self BDT 3,30,000/- (from existing business) 77%<br>Required Investment BDT 1,00,000/- (as equity) 23%                                                                                                                                                                                                                                                                                                                   |  |  |  |  |
| Present salary/drawings<br>from business (estimates) | : | BDT 5,000                                                                                                                                                                                                                                                                                                                                                                                                                |  |  |  |  |
| Proposed Salary                                      | : | BDT 5,000                                                                                                                                                                                                                                                                                                                                                                                                                |  |  |  |  |
| Size of shop                                         | : | 16 ft x 30 ft= 480 square ft                                                                                                                                                                                                                                                                                                                                                                                             |  |  |  |  |
| Security of the shop                                 | : | 1,00,000                                                                                                                                                                                                                                                                                                                                                                                                                 |  |  |  |  |
| Implementation                                       | : | <ul> <li>The business is planned to be scaled up by investment in existing goods like ; Motorparts item.</li> <li>Average 20% gain on sales.</li> <li>The business is operating by entrepreneur.</li> <li>Existing 2 employee.</li> <li>After getting equity fund no employee will be appointed.</li> <li>The shop is rented.</li> <li>Collects goods from Company.</li> <li>Agreed grace period is 3 months.</li> </ul> |  |  |  |  |

#### STRENGTH EAKNESS Lack of Capital/Investment Employment: Self: 0 Family:0 Others:0 Experience & Skill: 08 Years Quality goods & services; Skill and experience; THREATS PPORTUNITIES Theft Huge demand in the community Fire Location of shop; Jamalpur bazar, Political unrest Kaliakor, Gazipur Regular customers;