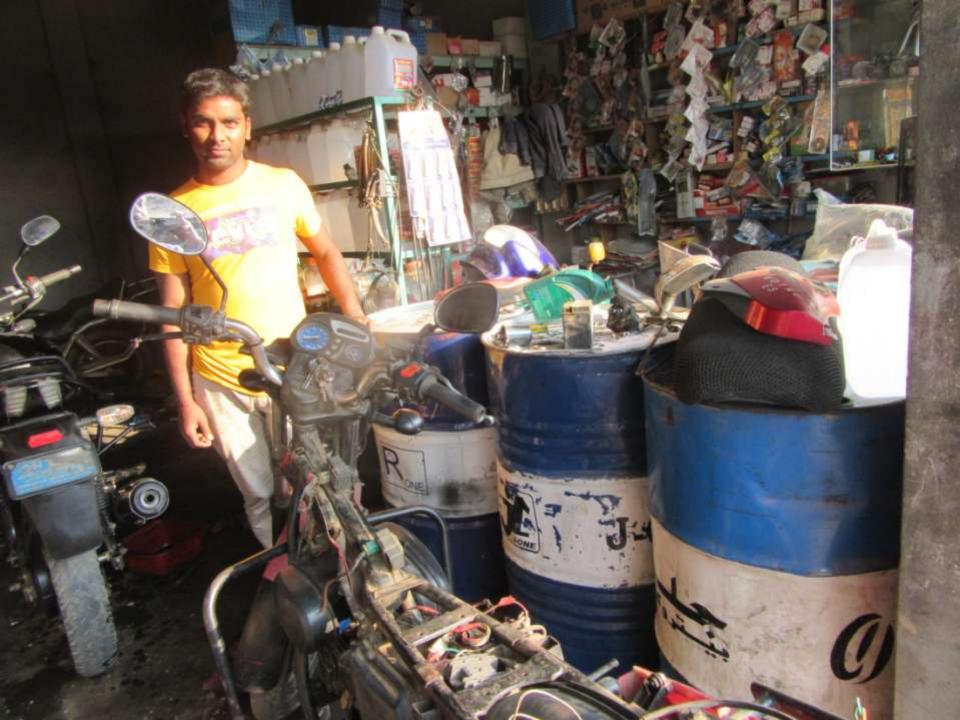

| Proposed Nobin Udyokta Business Info                 |   |                                                                                                                                                                                                                                                                                                                                                                                                                          |  |  |  |  |
|------------------------------------------------------|---|--------------------------------------------------------------------------------------------------------------------------------------------------------------------------------------------------------------------------------------------------------------------------------------------------------------------------------------------------------------------------------------------------------------------------|--|--|--|--|
| Business Name                                        | : | SIDU MOTORS                                                                                                                                                                                                                                                                                                                                                                                                              |  |  |  |  |
| Location                                             | : | Jamalpur bazar, Kaliakor ,Gazipur                                                                                                                                                                                                                                                                                                                                                                                        |  |  |  |  |
| Total Investment in BDT                              | : | BDT 4,30,000/-                                                                                                                                                                                                                                                                                                                                                                                                           |  |  |  |  |
| Financing                                            | : | Self BDT 3,30,000/- (from existing business) 77%<br>Required Investment BDT 1,00,000/- (as equity) 23%                                                                                                                                                                                                                                                                                                                   |  |  |  |  |
| Present salary/drawings<br>from business (estimates) | : | BDT 5,000                                                                                                                                                                                                                                                                                                                                                                                                                |  |  |  |  |
| Proposed Salary                                      | : | BDT 5,000                                                                                                                                                                                                                                                                                                                                                                                                                |  |  |  |  |
| Size of shop                                         | : | 16 ft x 30 ft= 480 square ft                                                                                                                                                                                                                                                                                                                                                                                             |  |  |  |  |
| Security of the shop                                 | : | 1,00,000                                                                                                                                                                                                                                                                                                                                                                                                                 |  |  |  |  |
| Implementation                                       | : | <ul> <li>The business is planned to be scaled up by investment in existing goods like ; Motorparts item.</li> <li>Average 20% gain on sales.</li> <li>The business is operating by entrepreneur.</li> <li>Existing 2 employee.</li> <li>After getting equity fund no employee will be appointed.</li> <li>The shop is rented.</li> <li>Collects goods from Company.</li> <li>Agreed grace period is 3 months.</li> </ul> |  |  |  |  |

# **FAMILY PICTURE**