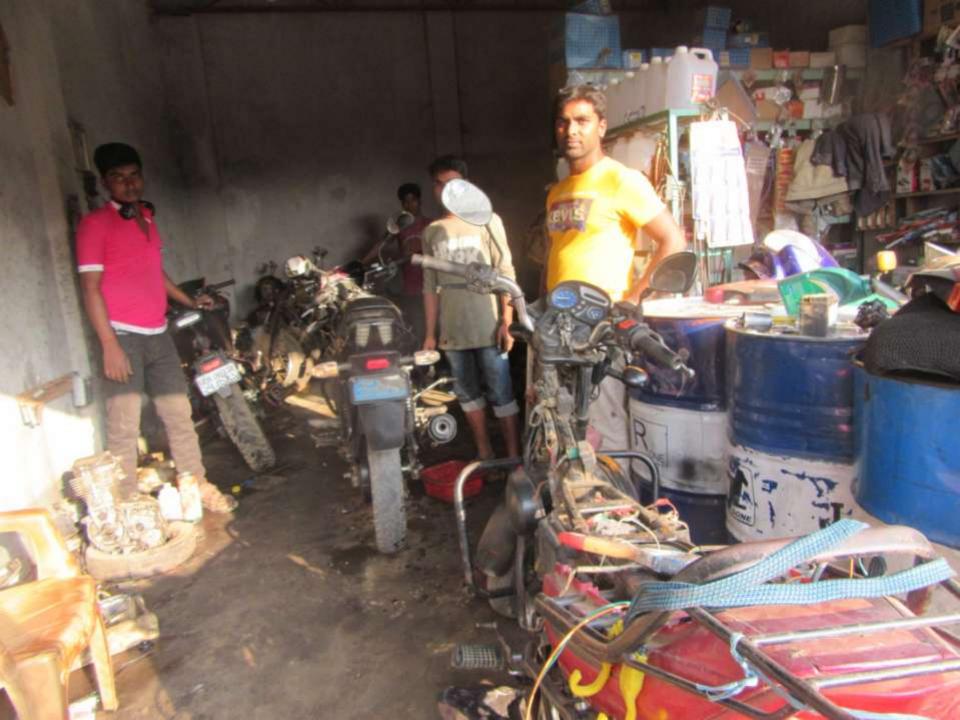

| Proposed Nobin Udyokta Business Info                 |   |                                                                                                                                                                                                                                                                                                                                                                                                                          |  |  |  |  |
|------------------------------------------------------|---|--------------------------------------------------------------------------------------------------------------------------------------------------------------------------------------------------------------------------------------------------------------------------------------------------------------------------------------------------------------------------------------------------------------------------|--|--|--|--|
| Business Name                                        | : | SIDU MOTORS                                                                                                                                                                                                                                                                                                                                                                                                              |  |  |  |  |
| Location                                             | : | Jamalpur bazar, Kaliakor ,Gazipur                                                                                                                                                                                                                                                                                                                                                                                        |  |  |  |  |
| Total Investment in BDT                              | : | BDT 4,30,000/-                                                                                                                                                                                                                                                                                                                                                                                                           |  |  |  |  |
| Financing                                            | : | Self BDT 3,30,000/- (from existing business) 77%<br>Required Investment BDT 1,00,000/- (as equity) 23%                                                                                                                                                                                                                                                                                                                   |  |  |  |  |
| Present salary/drawings<br>from business (estimates) | : | BDT 5,000                                                                                                                                                                                                                                                                                                                                                                                                                |  |  |  |  |
| Proposed Salary                                      | : | BDT 5,000                                                                                                                                                                                                                                                                                                                                                                                                                |  |  |  |  |
| Size of shop                                         | : | 16 ft x 30 ft= 480 square ft                                                                                                                                                                                                                                                                                                                                                                                             |  |  |  |  |
| Security of the shop                                 | : | 1,00,000                                                                                                                                                                                                                                                                                                                                                                                                                 |  |  |  |  |
| Implementation                                       | : | <ul> <li>The business is planned to be scaled up by investment in existing goods like ; Motorparts item.</li> <li>Average 20% gain on sales.</li> <li>The business is operating by entrepreneur.</li> <li>Existing 2 employee.</li> <li>After getting equity fund no employee will be appointed.</li> <li>The shop is rented.</li> <li>Collects goods from Company.</li> <li>Agreed grace period is 3 months.</li> </ul> |  |  |  |  |

Pictures

2254.1 HER HE র্জপজেলা ঃ কালিয়াকৈর, জেলা ঃ গাজীপুর 249 SILEIGE 323 283,2026-2024 2002 0 COLO: 2022 (A) SH (147 +) 280 War word ETO sense and the Republic states at the state of the states at the state of the state of the states of COALANIA