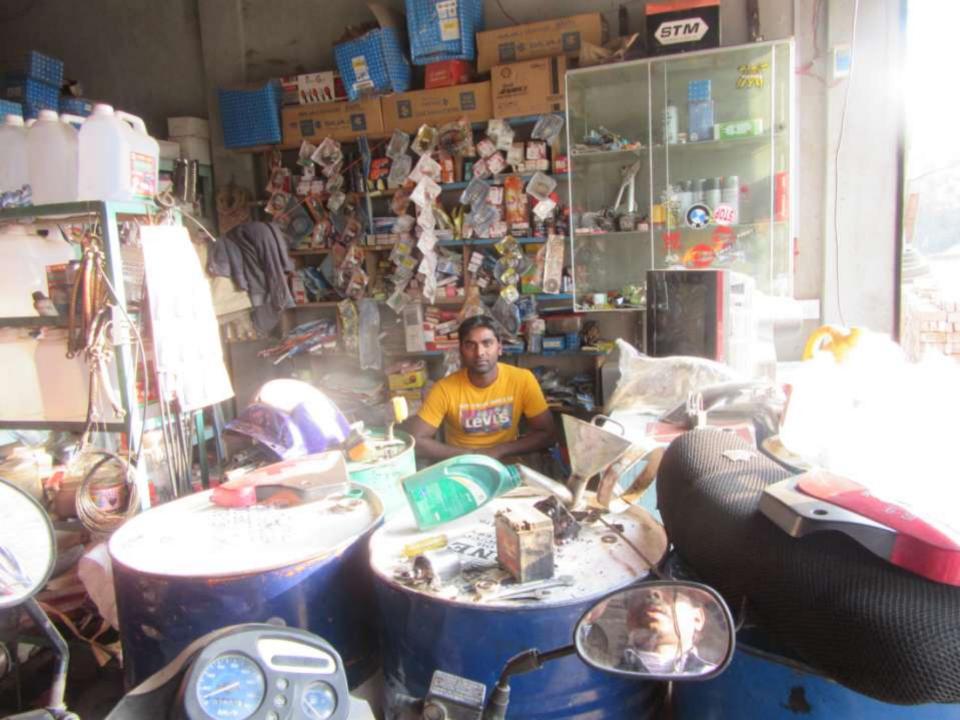

| Proposed Nobin Udyokta Business Info                 |   |                                                                                                                                                                                                                                                                                                                                                                                                                          |  |  |  |  |
|------------------------------------------------------|---|--------------------------------------------------------------------------------------------------------------------------------------------------------------------------------------------------------------------------------------------------------------------------------------------------------------------------------------------------------------------------------------------------------------------------|--|--|--|--|
| Business Name                                        | : | SIDU MOTORS                                                                                                                                                                                                                                                                                                                                                                                                              |  |  |  |  |
| Location                                             | : | Jamalpur bazar, Kaliakor ,Gazipur                                                                                                                                                                                                                                                                                                                                                                                        |  |  |  |  |
| Total Investment in BDT                              | : | BDT 4,30,000/-                                                                                                                                                                                                                                                                                                                                                                                                           |  |  |  |  |
| Financing                                            | : | Self BDT 3,30,000/- (from existing business) 77%<br>Required Investment BDT 1,00,000/- (as equity) 23%                                                                                                                                                                                                                                                                                                                   |  |  |  |  |
| Present salary/drawings<br>from business (estimates) | : | BDT 5,000                                                                                                                                                                                                                                                                                                                                                                                                                |  |  |  |  |
| Proposed Salary                                      | : | BDT 5,000                                                                                                                                                                                                                                                                                                                                                                                                                |  |  |  |  |
| Size of shop                                         | : | 16 ft x 30 ft= 480 square ft                                                                                                                                                                                                                                                                                                                                                                                             |  |  |  |  |
| Security of the shop                                 | : | 1,00,000                                                                                                                                                                                                                                                                                                                                                                                                                 |  |  |  |  |
| Implementation                                       | : | <ul> <li>The business is planned to be scaled up by investment in existing goods like ; Motorparts item.</li> <li>Average 20% gain on sales.</li> <li>The business is operating by entrepreneur.</li> <li>Existing 2 employee.</li> <li>After getting equity fund no employee will be appointed.</li> <li>The shop is rented.</li> <li>Collects goods from Company.</li> <li>Agreed grace period is 3 months.</li> </ul> |  |  |  |  |

#### STRENGTH EAKNESS Lack of Capital/Investment Employment: Self: 0 Family:0 Others:0 Experience & Skill: 08 Years Quality goods & services; Skill and experience; THREATS PPORTUNITIES Theft Huge demand in the community Fire Location of shop; Jamalpur bazar, Political unrest Kaliakor, Gazipur Regular customers;