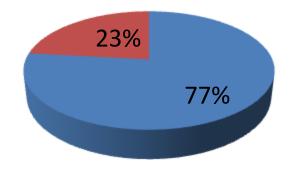

| Proposed Nobin Udyokta Business Info                 |   |                                                                                                                                                                                                                                                                                                                                                                                                                          |  |  |  |  |
|------------------------------------------------------|---|--------------------------------------------------------------------------------------------------------------------------------------------------------------------------------------------------------------------------------------------------------------------------------------------------------------------------------------------------------------------------------------------------------------------------|--|--|--|--|
| Business Name                                        | : | SIDU MOTORS                                                                                                                                                                                                                                                                                                                                                                                                              |  |  |  |  |
| Location                                             | : | Jamalpur bazar, Kaliakor ,Gazipur                                                                                                                                                                                                                                                                                                                                                                                        |  |  |  |  |
| Total Investment in BDT                              | : | BDT 4,30,000/-                                                                                                                                                                                                                                                                                                                                                                                                           |  |  |  |  |
| Financing                                            | : | Self BDT 3,30,000/- (from existing business) 77%<br>Required Investment BDT 1,00,000/- (as equity) 23%                                                                                                                                                                                                                                                                                                                   |  |  |  |  |
| Present salary/drawings<br>from business (estimates) | : | BDT 5,000                                                                                                                                                                                                                                                                                                                                                                                                                |  |  |  |  |
| Proposed Salary                                      | : | BDT 5,000                                                                                                                                                                                                                                                                                                                                                                                                                |  |  |  |  |
| Size of shop                                         | : | 16 ft x 30 ft= 480 square ft                                                                                                                                                                                                                                                                                                                                                                                             |  |  |  |  |
| Security of the shop                                 | : | 1,00,000                                                                                                                                                                                                                                                                                                                                                                                                                 |  |  |  |  |
| Implementation                                       | : | <ul> <li>The business is planned to be scaled up by investment in existing goods like ; Motorparts item.</li> <li>Average 20% gain on sales.</li> <li>The business is operating by entrepreneur.</li> <li>Existing 2 employee.</li> <li>After getting equity fund no employee will be appointed.</li> <li>The shop is rented.</li> <li>Collects goods from Company.</li> <li>Agreed grace period is 3 months.</li> </ul> |  |  |  |  |