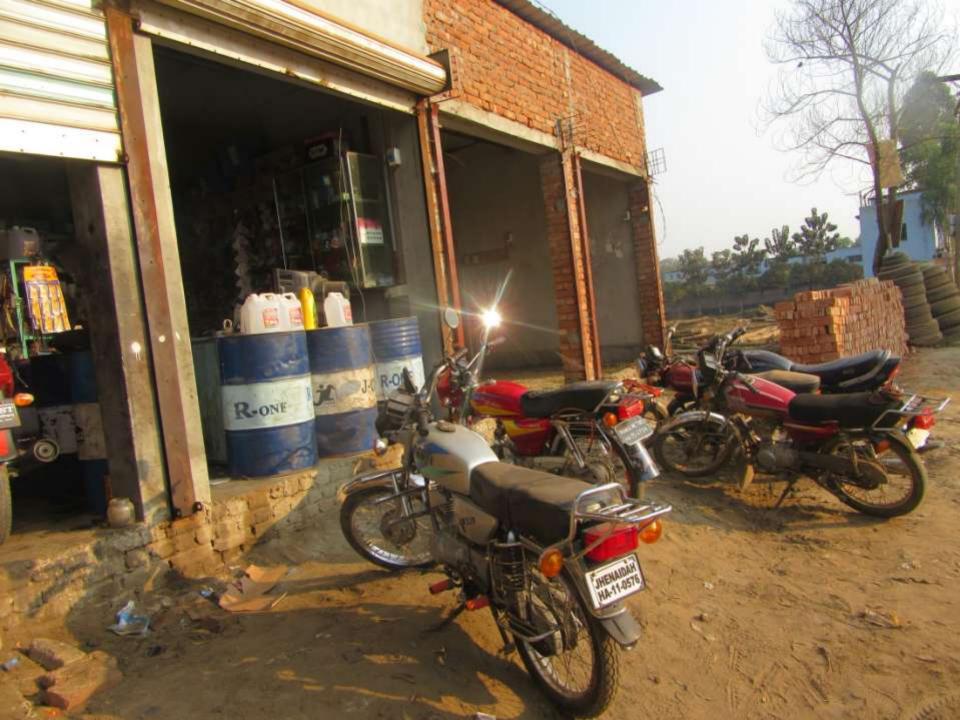

| Proposed Nobin Udyokta Business Info                 |   |                                                                                                                                                                                                                                                                                                                                                                                                                          |  |  |  |  |
|------------------------------------------------------|---|--------------------------------------------------------------------------------------------------------------------------------------------------------------------------------------------------------------------------------------------------------------------------------------------------------------------------------------------------------------------------------------------------------------------------|--|--|--|--|
| Business Name                                        | : | SIDU MOTORS                                                                                                                                                                                                                                                                                                                                                                                                              |  |  |  |  |
| Location                                             | : | Jamalpur bazar, Kaliakor ,Gazipur                                                                                                                                                                                                                                                                                                                                                                                        |  |  |  |  |
| Total Investment in BDT                              | : | BDT 4,30,000/-                                                                                                                                                                                                                                                                                                                                                                                                           |  |  |  |  |
| Financing                                            | : | Self BDT 3,30,000/- (from existing business) 77%<br>Required Investment BDT 1,00,000/- (as equity) 23%                                                                                                                                                                                                                                                                                                                   |  |  |  |  |
| Present salary/drawings<br>from business (estimates) | : | BDT 5,000                                                                                                                                                                                                                                                                                                                                                                                                                |  |  |  |  |
| Proposed Salary                                      | : | BDT 5,000                                                                                                                                                                                                                                                                                                                                                                                                                |  |  |  |  |
| Size of shop                                         | : | 16 ft x 30 ft= 480 square ft                                                                                                                                                                                                                                                                                                                                                                                             |  |  |  |  |
| Security of the shop                                 | : | 1,00,000                                                                                                                                                                                                                                                                                                                                                                                                                 |  |  |  |  |
| Implementation                                       | : | <ul> <li>The business is planned to be scaled up by investment in existing goods like ; Motorparts item.</li> <li>Average 20% gain on sales.</li> <li>The business is operating by entrepreneur.</li> <li>Existing 2 employee.</li> <li>After getting equity fund no employee will be appointed.</li> <li>The shop is rented.</li> <li>Collects goods from Company.</li> <li>Agreed grace period is 3 months.</li> </ul> |  |  |  |  |

Pictures

2254.1 HER HE র্জপজেলা ঃ কালিয়াকৈর, জেলা ঃ গাজীপুর 249 SILEIGE 323 283,2026-2024 2002 0 COLO: 2022 (A) SH (147 +) 280 War word ETO sense and the Republic states at the state of the states at the state of the state of the states of COALANIA