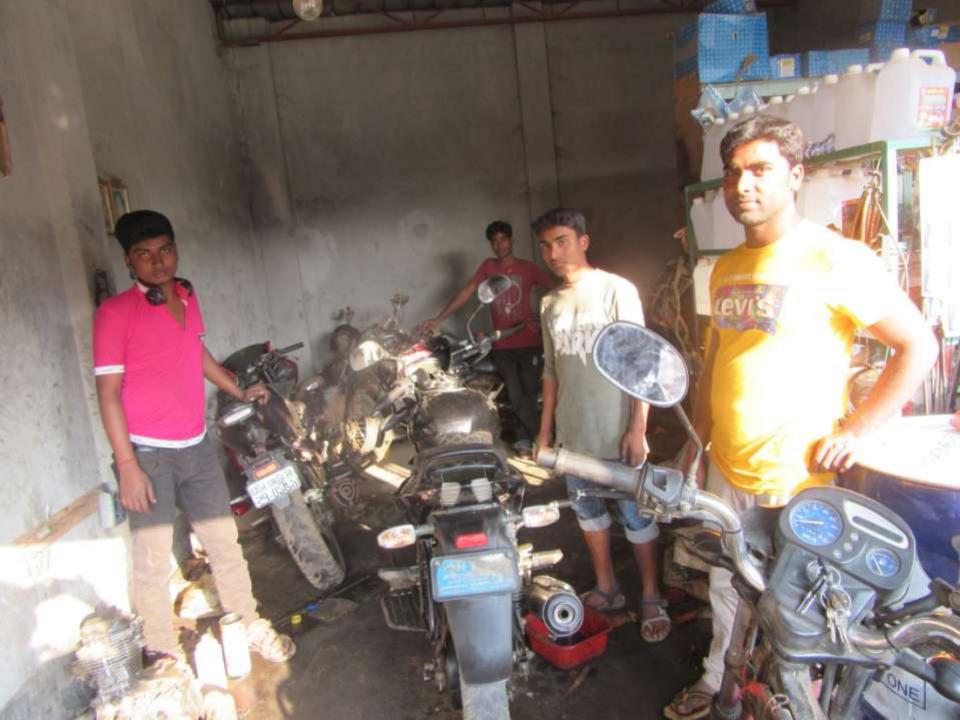

| Proposed Nobin Udyokta Business Info                 |   |                                                                                                                                                                                                                                                                                                                                                                                                                          |  |  |  |  |
|------------------------------------------------------|---|--------------------------------------------------------------------------------------------------------------------------------------------------------------------------------------------------------------------------------------------------------------------------------------------------------------------------------------------------------------------------------------------------------------------------|--|--|--|--|
| Business Name                                        | : | SIDU MOTORS                                                                                                                                                                                                                                                                                                                                                                                                              |  |  |  |  |
| Location                                             | : | Jamalpur bazar, Kaliakor ,Gazipur                                                                                                                                                                                                                                                                                                                                                                                        |  |  |  |  |
| Total Investment in BDT                              | : | BDT 4,30,000/-                                                                                                                                                                                                                                                                                                                                                                                                           |  |  |  |  |
| Financing                                            | : | Self BDT 3,30,000/- (from existing business) 77%<br>Required Investment BDT 1,00,000/- (as equity) 23%                                                                                                                                                                                                                                                                                                                   |  |  |  |  |
| Present salary/drawings<br>from business (estimates) | : | BDT 5,000                                                                                                                                                                                                                                                                                                                                                                                                                |  |  |  |  |
| Proposed Salary                                      | : | BDT 5,000                                                                                                                                                                                                                                                                                                                                                                                                                |  |  |  |  |
| Size of shop                                         | : | 16 ft x 30 ft= 480 square ft                                                                                                                                                                                                                                                                                                                                                                                             |  |  |  |  |
| Security of the shop                                 | : | 1,00,000                                                                                                                                                                                                                                                                                                                                                                                                                 |  |  |  |  |
| Implementation                                       | : | <ul> <li>The business is planned to be scaled up by investment in existing goods like ; Motorparts item.</li> <li>Average 20% gain on sales.</li> <li>The business is operating by entrepreneur.</li> <li>Existing 2 employee.</li> <li>After getting equity fund no employee will be appointed.</li> <li>The shop is rented.</li> <li>Collects goods from Company.</li> <li>Agreed grace period is 3 months.</li> </ul> |  |  |  |  |

# **FAMILY PICTURE**