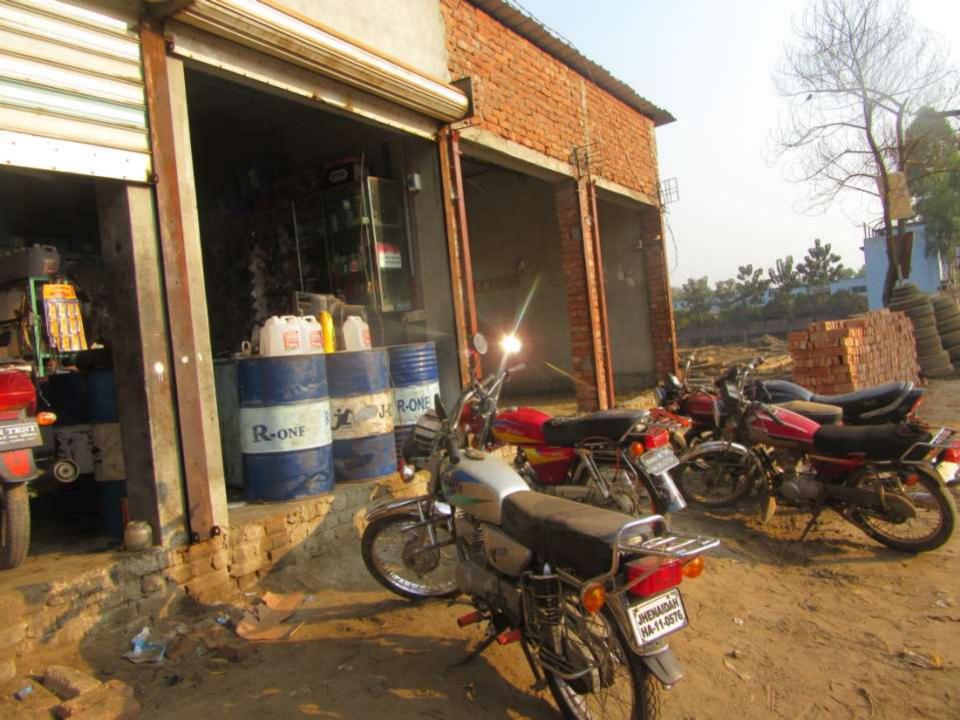

| Proposed Nobin Udyokta Business Info                 |   |                                                                                                                                                                                                                                                                                                                                                                                                                          |  |  |  |  |
|------------------------------------------------------|---|--------------------------------------------------------------------------------------------------------------------------------------------------------------------------------------------------------------------------------------------------------------------------------------------------------------------------------------------------------------------------------------------------------------------------|--|--|--|--|
| Business Name                                        | : | SIDU MOTORS                                                                                                                                                                                                                                                                                                                                                                                                              |  |  |  |  |
| Location                                             | : | Jamalpur bazar, Kaliakor ,Gazipur                                                                                                                                                                                                                                                                                                                                                                                        |  |  |  |  |
| Total Investment in BDT                              | : | BDT 4,30,000/-                                                                                                                                                                                                                                                                                                                                                                                                           |  |  |  |  |
| Financing                                            | : | Self BDT 3,30,000/- (from existing business) 77%<br>Required Investment BDT 1,00,000/- (as equity) 23%                                                                                                                                                                                                                                                                                                                   |  |  |  |  |
| Present salary/drawings<br>from business (estimates) | : | BDT 5,000                                                                                                                                                                                                                                                                                                                                                                                                                |  |  |  |  |
| Proposed Salary                                      | : | BDT 5,000                                                                                                                                                                                                                                                                                                                                                                                                                |  |  |  |  |
| Size of shop                                         | : | 16 ft x 30 ft= 480 square ft                                                                                                                                                                                                                                                                                                                                                                                             |  |  |  |  |
| Security of the shop                                 | : | 1,00,000                                                                                                                                                                                                                                                                                                                                                                                                                 |  |  |  |  |
| Implementation                                       | : | <ul> <li>The business is planned to be scaled up by investment in existing goods like ; Motorparts item.</li> <li>Average 20% gain on sales.</li> <li>The business is operating by entrepreneur.</li> <li>Existing 2 employee.</li> <li>After getting equity fund no employee will be appointed.</li> <li>The shop is rented.</li> <li>Collects goods from Company.</li> <li>Agreed grace period is 3 months.</li> </ul> |  |  |  |  |

Pictures

2254.1 HER HE র্জপজেলা ঃ কালিয়াকৈর, জেলা ঃ গাজীপুর 249 SILEIGE 323 283,2026-2024 2002 0 COLO: 2022 (A) SH (147 +) 280 War word ETO sense and the Republic states at the state of the states at the state of the state of the states of COALANIA