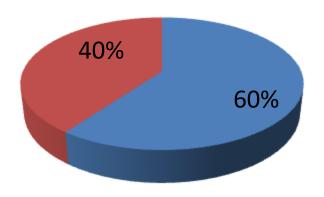

### **Source of Finance**

■ Entrepreneur's contibution 1,50,000 ■ Investor's Investment 1,00,000 ■ Total 2,50,000

| Financial Projection (BDT)                                     |       |         |           |           |           |  |  |  |
|----------------------------------------------------------------|-------|---------|-----------|-----------|-----------|--|--|--|
| Particular Daily Monthly 1st Year 2nd Year(+5%) 3rd year (+5%) |       |         |           |           |           |  |  |  |
| Revenue (sales)                                                |       |         |           |           |           |  |  |  |
| Soft drink,biskit,balb,milk etc.                               | 5,400 | 162,000 | 1,944,000 | 2,041,200 | 2,143,260 |  |  |  |
| Total Sales (A)                                                | 5,400 | 162,000 | 1,944,000 | 2,041,200 | 2,143,260 |  |  |  |
| Less. Variable Expense                                         |       |         |           |           |           |  |  |  |
| Soft drink,biskit,balb,milk etc.                               | 4,320 | 129600  | 1555200   | 1632960   | 1714608   |  |  |  |
| Total variable Expense (B)                                     | 4,320 | 129,600 | 1,555,200 | 1,632,960 | 1,714,608 |  |  |  |
| Contribution Margin (CM) [C=(A-B)                              | 1,080 | 32,400  | 388,800   | 408,240   | 428,652   |  |  |  |
| Less. Fixed Expense                                            |       |         |           |           |           |  |  |  |
| Electricity Bill                                               |       | 300     | 3,600     | 3,600     | 3,600     |  |  |  |
| Transportation                                                 |       | 500     | 6,000     | 6,000     | 6,000     |  |  |  |
| Mobile Bill                                                    |       | 200     | 2,400     | 2,400     | 2,400     |  |  |  |
| Entertainment                                                  |       | 100     | 1,200     | 1,200     | 1,200     |  |  |  |
| Salary (self)                                                  |       | 5,000   | 60,000    | 60,000    | 60,000    |  |  |  |
| Genator                                                        |       | 200     | 2,400     | 2,400     | 2,400     |  |  |  |
| Total Fixed Cost                                               |       | 6,300   | 75,600    | 75,600    | 75,600    |  |  |  |
| Net Profit (E) [C-D)                                           |       | 26,100  | 313,200   | 332,640   | 353,052   |  |  |  |
| Investment Payback                                             |       |         | 40,000    | 40,000    | 40,000    |  |  |  |