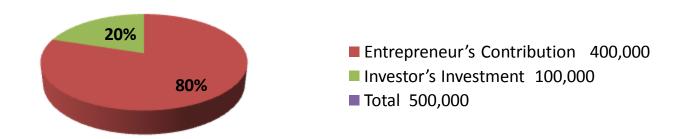

| nvestment    | Rroa | kd | lown  |
|--------------|------|----|-------|
| IIIveziiieii | DIEd | KU | IUWII |

| Existing    |                        |       |         | Proposed   |                   |         |         |
|-------------|------------------------|-------|---------|------------|-------------------|---------|---------|
| Particulars | Qty. Unit Price Amount |       | Qty     | Unit Price | Unit Price Amount |         |         |
|             |                        |       | (BDT)   |            |                   | (BDT)   | Total   |
| Fridge      | 16                     | 25000 | 400,000 | 4          | 25,000            | 100,000 | 500,000 |
| Total       | 16                     | 0     | 400,000 | 4          | 0                 | 100,000 | 500,000 |