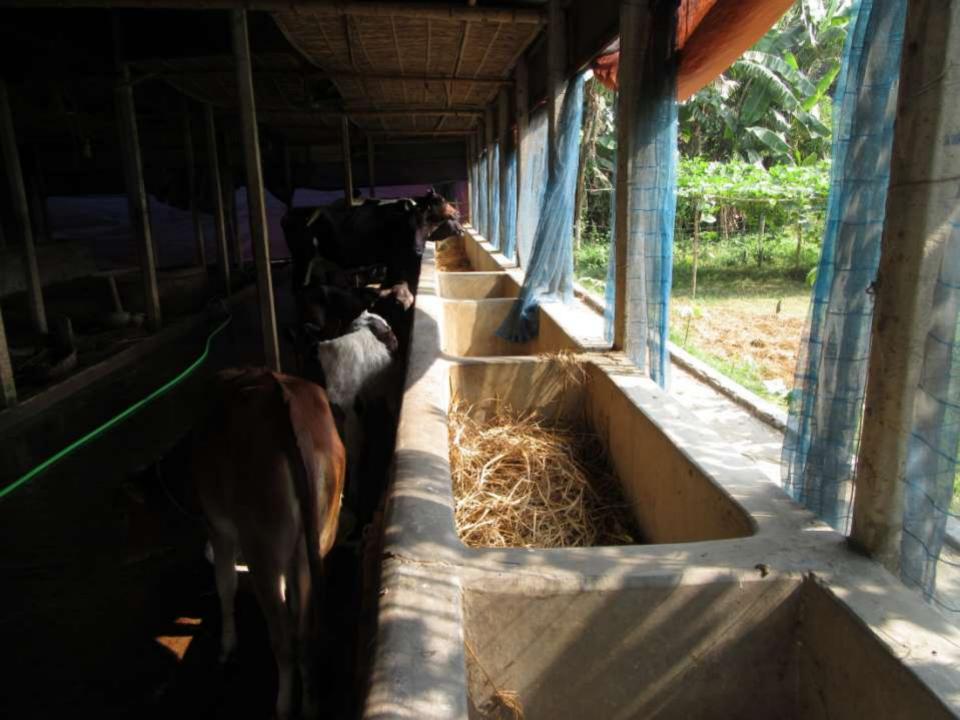

| Proposed Nobin Udyokta Business Info              |   |                                                                                                                                                                                                                                                                      |  |  |
|---------------------------------------------------|---|----------------------------------------------------------------------------------------------------------------------------------------------------------------------------------------------------------------------------------------------------------------------|--|--|
| Business Name                                     | : | KAZI DAIRY KHAMAR                                                                                                                                                                                                                                                    |  |  |
| Location                                          | : | Borati, Nordana Baazar                                                                                                                                                                                                                                               |  |  |
| Total Investment in BDT                           | : | BDT 820000/-                                                                                                                                                                                                                                                         |  |  |
| Financing                                         | : | Self BDT 720000/- (from existing business) 88% Required Investment BDT 100000/- (as equity) 12%                                                                                                                                                                      |  |  |
| Present salary/drawings from business (estimates) | : | BDT 5,000                                                                                                                                                                                                                                                            |  |  |
| Proposed Salary                                   | : | BDT 5,000                                                                                                                                                                                                                                                            |  |  |
| Size of shop                                      | : | 35 ft x 20 ft= 700 sqft                                                                                                                                                                                                                                              |  |  |
| Implementation                                    | : | <ul> <li>The business is planned to be scaled up by investment in existing goods like Milk</li> <li>The business is operating by entrepreneur. Existing 01 employee.</li> <li>Collects goods from Local Market.</li> <li>Agreed grace period is 3 months.</li> </ul> |  |  |

| nvestment  | Droo | 100111D  |
|------------|------|----------|
| NVESTRIENT | DIEA | KIIIIMII |

|             | ting | Proposed   |                             |   |         |         |          |
|-------------|------|------------|-----------------------------|---|---------|---------|----------|
| Particulars | Qty. | Unit Price | Price Amount Qty Unit Price |   |         | Amount  | Proposed |
|             |      |            | (BDT)                       |   |         | (BDT)   | Total    |
| Cow         | 6    | 120000     | 720,000                     | 1 | 100,000 | 100,000 | 820,000  |
| Total       | 6    | 0          | 720,000                     | 1 | 0       | 100,000 | 820,000  |