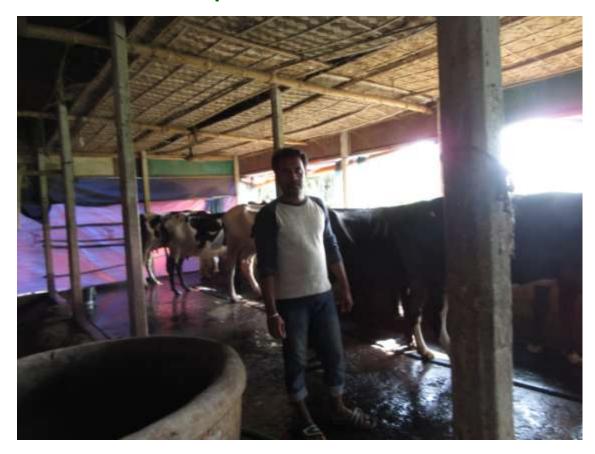

| Proposed Nobin Udyokta Business Info              |   |                                                                                                                                                                                                                                                                      |  |  |
|---------------------------------------------------|---|----------------------------------------------------------------------------------------------------------------------------------------------------------------------------------------------------------------------------------------------------------------------|--|--|
| Business Name                                     | : | KAZI DAIRY KHAMAR                                                                                                                                                                                                                                                    |  |  |
| Location                                          | : | Borati, Nordana Baazar                                                                                                                                                                                                                                               |  |  |
| Total Investment in BDT                           | : | BDT 820000/-                                                                                                                                                                                                                                                         |  |  |
| Financing                                         | : | Self BDT 720000/- (from existing business) 88% Required Investment BDT 100000/- (as equity) 12%                                                                                                                                                                      |  |  |
| Present salary/drawings from business (estimates) | : | BDT 5,000                                                                                                                                                                                                                                                            |  |  |
| Proposed Salary                                   | : | BDT 5,000                                                                                                                                                                                                                                                            |  |  |
| Size of shop                                      | : | 35 ft x 20 ft= 700 sqft                                                                                                                                                                                                                                              |  |  |
| Implementation                                    | : | <ul> <li>The business is planned to be scaled up by investment in existing goods like Milk</li> <li>The business is operating by entrepreneur. Existing 01 employee.</li> <li>Collects goods from Local Market.</li> <li>Agreed grace period is 3 months.</li> </ul> |  |  |

# Pictures