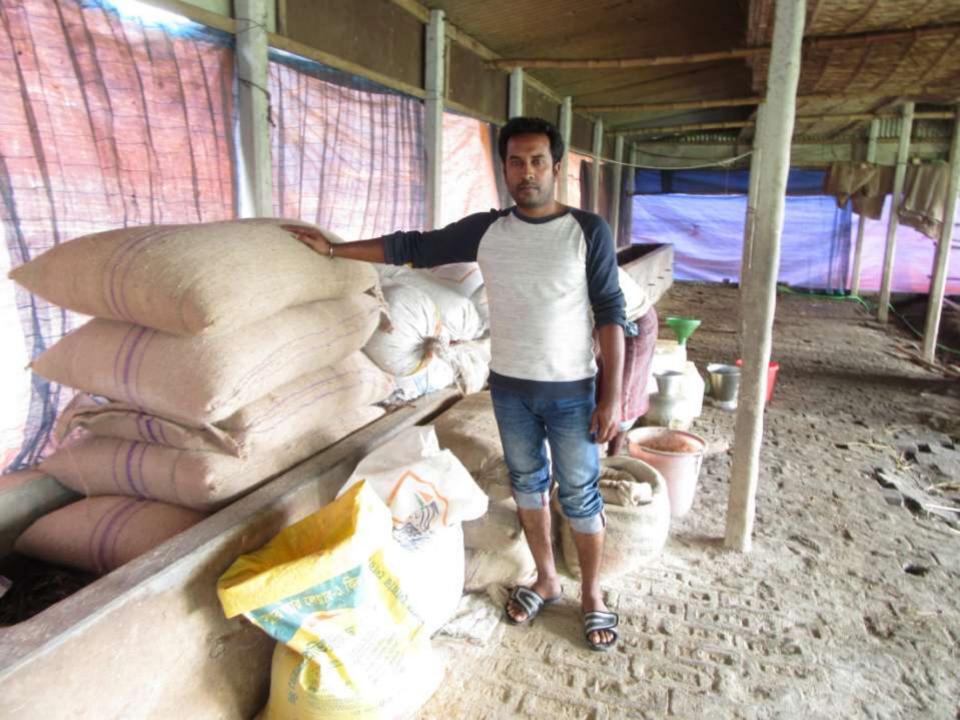

| Proposed Nobin Udyokta Business Info              |   |                                                                                                                                                                                                                                                                      |  |  |
|---------------------------------------------------|---|----------------------------------------------------------------------------------------------------------------------------------------------------------------------------------------------------------------------------------------------------------------------|--|--|
| Business Name                                     | : | KAZI DAIRY KHAMAR                                                                                                                                                                                                                                                    |  |  |
| Location                                          | : | Borati, Nordana Baazar                                                                                                                                                                                                                                               |  |  |
| Total Investment in BDT                           | : | BDT 820000/-                                                                                                                                                                                                                                                         |  |  |
| Financing                                         | : | Self BDT 720000/- (from existing business) 88% Required Investment BDT 100000/- (as equity) 12%                                                                                                                                                                      |  |  |
| Present salary/drawings from business (estimates) | : | BDT 5,000                                                                                                                                                                                                                                                            |  |  |
| Proposed Salary                                   | : | BDT 5,000                                                                                                                                                                                                                                                            |  |  |
| Size of shop                                      | : | 35 ft x 20 ft= 700 sqft                                                                                                                                                                                                                                              |  |  |
| Implementation                                    | : | <ul> <li>The business is planned to be scaled up by investment in existing goods like Milk</li> <li>The business is operating by entrepreneur. Existing 01 employee.</li> <li>Collects goods from Local Market.</li> <li>Agreed grace period is 3 months.</li> </ul> |  |  |