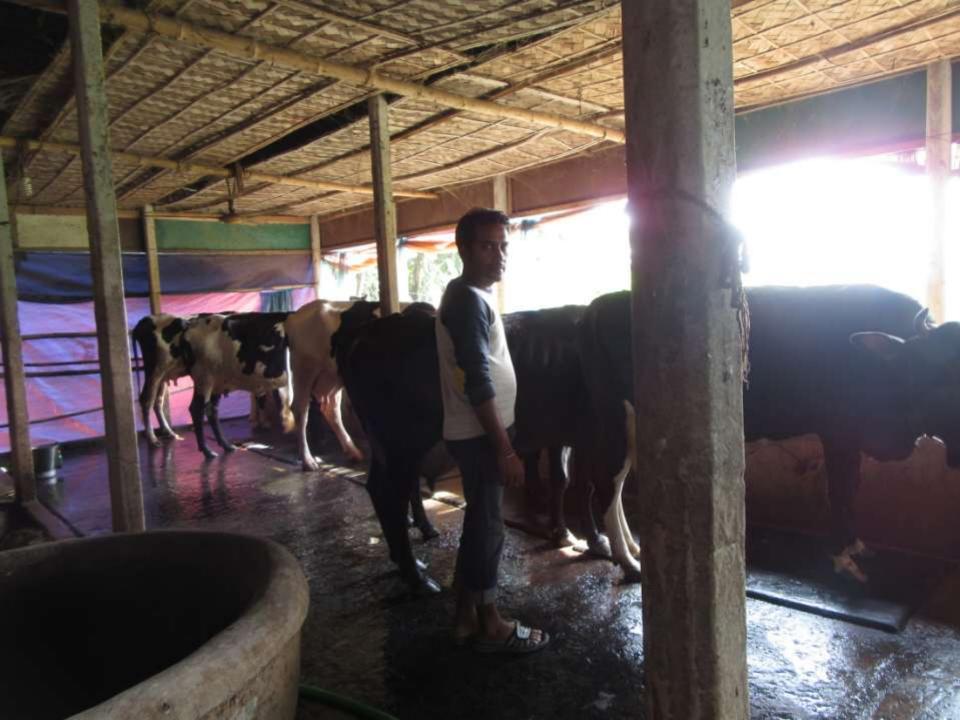

| Proposed Nobin Udyokta Business Info              |   |                                                                                                                                                                                                                                                                      |  |  |
|---------------------------------------------------|---|----------------------------------------------------------------------------------------------------------------------------------------------------------------------------------------------------------------------------------------------------------------------|--|--|
| Business Name                                     | : | KAZI DAIRY KHAMAR                                                                                                                                                                                                                                                    |  |  |
| Location                                          | : | Borati, Nordana Baazar                                                                                                                                                                                                                                               |  |  |
| Total Investment in BDT                           | : | BDT 820000/-                                                                                                                                                                                                                                                         |  |  |
| Financing                                         | : | Self BDT 720000/- (from existing business) 88% Required Investment BDT 100000/- (as equity) 12%                                                                                                                                                                      |  |  |
| Present salary/drawings from business (estimates) | : | BDT 5,000                                                                                                                                                                                                                                                            |  |  |
| Proposed Salary                                   | : | BDT 5,000                                                                                                                                                                                                                                                            |  |  |
| Size of shop                                      | : | 35 ft x 20 ft= 700 sqft                                                                                                                                                                                                                                              |  |  |
| Implementation                                    | : | <ul> <li>The business is planned to be scaled up by investment in existing goods like Milk</li> <li>The business is operating by entrepreneur. Existing 01 employee.</li> <li>Collects goods from Local Market.</li> <li>Agreed grace period is 3 months.</li> </ul> |  |  |

# Pictures