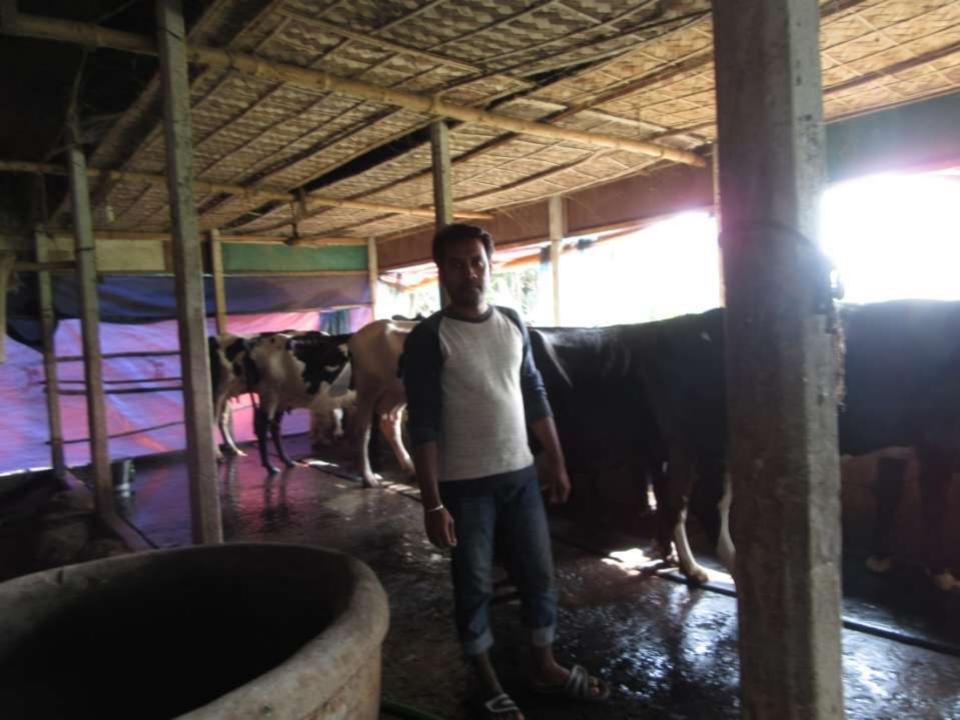

| Proposed Nobin Udyokta Business Info              |   |                                                                                                                                                                                                                                                                      |  |  |
|---------------------------------------------------|---|----------------------------------------------------------------------------------------------------------------------------------------------------------------------------------------------------------------------------------------------------------------------|--|--|
| Business Name                                     | : | KAZI DAIRY KHAMAR                                                                                                                                                                                                                                                    |  |  |
| Location                                          | : | Borati, Nordana Baazar                                                                                                                                                                                                                                               |  |  |
| Total Investment in BDT                           | : | BDT 820000/-                                                                                                                                                                                                                                                         |  |  |
| Financing                                         | : | Self BDT 720000/- (from existing business) 88% Required Investment BDT 100000/- (as equity) 12%                                                                                                                                                                      |  |  |
| Present salary/drawings from business (estimates) | : | BDT 5,000                                                                                                                                                                                                                                                            |  |  |
| Proposed Salary                                   | : | BDT 5,000                                                                                                                                                                                                                                                            |  |  |
| Size of shop                                      | : | 35 ft x 20 ft= 700 sqft                                                                                                                                                                                                                                              |  |  |
| Implementation                                    | : | <ul> <li>The business is planned to be scaled up by investment in existing goods like Milk</li> <li>The business is operating by entrepreneur. Existing 01 employee.</li> <li>Collects goods from Local Market.</li> <li>Agreed grace period is 3 months.</li> </ul> |  |  |

# Pictures