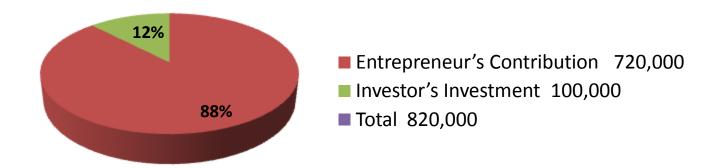

| nvestment  | Droo | 100111D  |
|------------|------|----------|
| NVESTRIENT | DIEA | KIIIIMII |

|             | ting | Proposed   |                             |   |         |         |          |
|-------------|------|------------|-----------------------------|---|---------|---------|----------|
| Particulars | Qty. | Unit Price | Price Amount Qty Unit Price |   |         | Amount  | Proposed |
|             |      |            | (BDT)                       |   |         | (BDT)   | Total    |
| Cow         | 6    | 120000     | 720,000                     | 1 | 100,000 | 100,000 | 820,000  |
| Total       | 6    | 0          | 720,000                     | 1 | 0       | 100,000 | 820,000  |