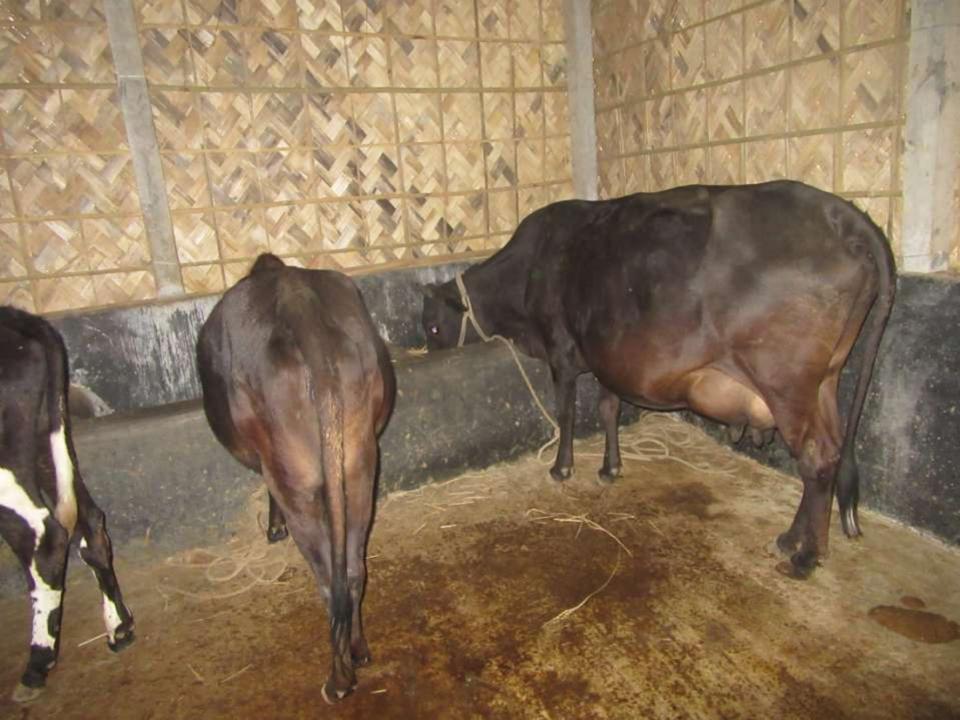

| Proposed Nobin Udyokta Business Info              |   |                                                                                                                                                                                                                                                                                                                                     |  |  |
|---------------------------------------------------|---|-------------------------------------------------------------------------------------------------------------------------------------------------------------------------------------------------------------------------------------------------------------------------------------------------------------------------------------|--|--|
| Business Name                                     | : | FARHANA DAIRY FARM                                                                                                                                                                                                                                                                                                                  |  |  |
| Location                                          | : | Tepirbari ,Sreepur,Gajipur                                                                                                                                                                                                                                                                                                          |  |  |
| Total Investment in BDT                           | : | BDT 400,000/-                                                                                                                                                                                                                                                                                                                       |  |  |
| Financing                                         | : | Self BDT 3,20,000/- (from existing business) 80%                                                                                                                                                                                                                                                                                    |  |  |
|                                                   |   | Required Investment BDT 80,000/- (as equity) 20%                                                                                                                                                                                                                                                                                    |  |  |
| Present salary/drawings from business (estimates) | : | BDT 5,000                                                                                                                                                                                                                                                                                                                           |  |  |
| Proposed Salary                                   | : | BDT 5,000                                                                                                                                                                                                                                                                                                                           |  |  |
| Size of shop                                      | : | 12 ft x 28 ft= 216 square ft                                                                                                                                                                                                                                                                                                        |  |  |
| Implementation                                    | : | <ul> <li>He has 2 cow and 2 calf in his farm.</li> <li>Average Daily milk production is 15 liter and milk price is BDT 50.</li> <li>The business is operating by entrepreneur. Existing no employee.</li> <li>The farm is owned.</li> <li>Collects goods from Tepirbari Bazar.</li> <li>Agreed grace period is 3 months.</li> </ul> |  |  |

# Pictures