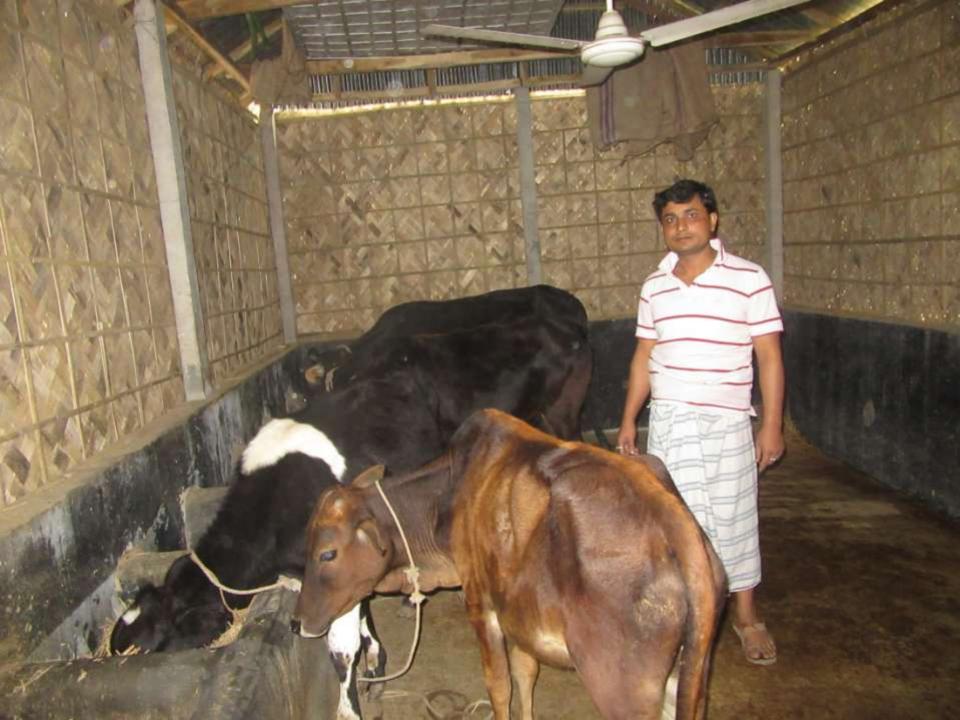

| Proposed Nobin Udyokta Business Info              |   |                                                                                                                                                                                                                                                                                                                                     |  |  |
|---------------------------------------------------|---|-------------------------------------------------------------------------------------------------------------------------------------------------------------------------------------------------------------------------------------------------------------------------------------------------------------------------------------|--|--|
| Business Name                                     | : | FARHANA DAIRY FARM                                                                                                                                                                                                                                                                                                                  |  |  |
| Location                                          | : | Tepirbari ,Sreepur,Gajipur                                                                                                                                                                                                                                                                                                          |  |  |
| Total Investment in BDT                           | : | BDT 400,000/-                                                                                                                                                                                                                                                                                                                       |  |  |
| Financing                                         | : | Self BDT 3,20,000/- (from existing business) 80%                                                                                                                                                                                                                                                                                    |  |  |
|                                                   |   | Required Investment BDT 80,000/- (as equity) 20%                                                                                                                                                                                                                                                                                    |  |  |
| Present salary/drawings from business (estimates) | : | BDT 5,000                                                                                                                                                                                                                                                                                                                           |  |  |
| Proposed Salary                                   | : | BDT 5,000                                                                                                                                                                                                                                                                                                                           |  |  |
| Size of shop                                      | : | 12 ft x 28 ft= 216 square ft                                                                                                                                                                                                                                                                                                        |  |  |
| Implementation                                    | : | <ul> <li>He has 2 cow and 2 calf in his farm.</li> <li>Average Daily milk production is 15 liter and milk price is BDT 50.</li> <li>The business is operating by entrepreneur. Existing no employee.</li> <li>The farm is owned.</li> <li>Collects goods from Tepirbari Bazar.</li> <li>Agreed grace period is 3 months.</li> </ul> |  |  |

# Pictures

# **FAMILY PICTURE**