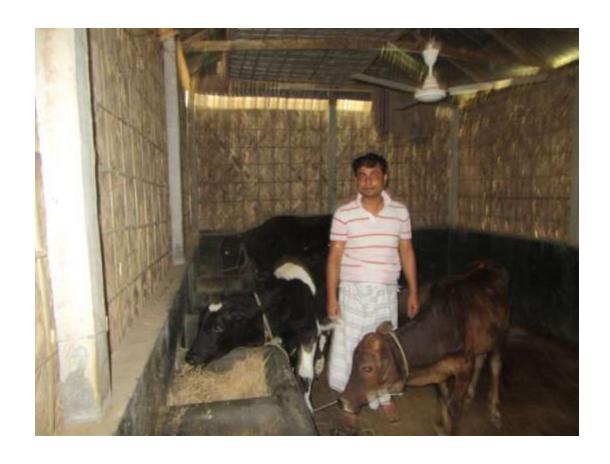

| Proposed Nobin Udyokta Business Info              |   |                                                                                                                                                                                                                                                                                                                                     |  |  |
|---------------------------------------------------|---|-------------------------------------------------------------------------------------------------------------------------------------------------------------------------------------------------------------------------------------------------------------------------------------------------------------------------------------|--|--|
| Business Name                                     | : | FARHANA DAIRY FARM                                                                                                                                                                                                                                                                                                                  |  |  |
| Location                                          | : | Tepirbari ,Sreepur,Gajipur                                                                                                                                                                                                                                                                                                          |  |  |
| Total Investment in BDT                           | : | BDT 400,000/-                                                                                                                                                                                                                                                                                                                       |  |  |
| Financing                                         | : | Self BDT 3,20,000/- (from existing business) 80%                                                                                                                                                                                                                                                                                    |  |  |
|                                                   |   | Required Investment BDT 80,000/- (as equity) 20%                                                                                                                                                                                                                                                                                    |  |  |
| Present salary/drawings from business (estimates) | : | BDT 5,000                                                                                                                                                                                                                                                                                                                           |  |  |
| Proposed Salary                                   | : | BDT 5,000                                                                                                                                                                                                                                                                                                                           |  |  |
| Size of shop                                      | : | 12 ft x 28 ft= 216 square ft                                                                                                                                                                                                                                                                                                        |  |  |
| Implementation                                    | : | <ul> <li>He has 2 cow and 2 calf in his farm.</li> <li>Average Daily milk production is 15 liter and milk price is BDT 50.</li> <li>The business is operating by entrepreneur. Existing no employee.</li> <li>The farm is owned.</li> <li>Collects goods from Tepirbari Bazar.</li> <li>Agreed grace period is 3 months.</li> </ul> |  |  |

# Pictures

# **FAMILY PICTURE**