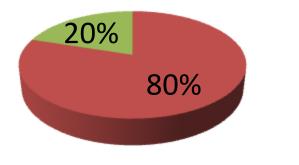

| Proposed Nobin Udyokta Business Info              |   |                                                                                                                                                                                                                                                                                                                                     |  |  |
|---------------------------------------------------|---|-------------------------------------------------------------------------------------------------------------------------------------------------------------------------------------------------------------------------------------------------------------------------------------------------------------------------------------|--|--|
| Business Name                                     | : | FARHANA DAIRY FARM                                                                                                                                                                                                                                                                                                                  |  |  |
| Location                                          | : | Tepirbari ,Sreepur,Gajipur                                                                                                                                                                                                                                                                                                          |  |  |
| Total Investment in BDT                           | : | BDT 400,000/-                                                                                                                                                                                                                                                                                                                       |  |  |
| Financing                                         | : | Self BDT 3,20,000/- (from existing business) 80%                                                                                                                                                                                                                                                                                    |  |  |
|                                                   |   | Required Investment BDT 80,000/- (as equity) 20%                                                                                                                                                                                                                                                                                    |  |  |
| Present salary/drawings from business (estimates) | : | BDT 5,000                                                                                                                                                                                                                                                                                                                           |  |  |
| Proposed Salary                                   | : | BDT 5,000                                                                                                                                                                                                                                                                                                                           |  |  |
| Size of shop                                      | : | 12 ft x 28 ft= 216 square ft                                                                                                                                                                                                                                                                                                        |  |  |
| Implementation                                    | : | <ul> <li>He has 2 cow and 2 calf in his farm.</li> <li>Average Daily milk production is 15 liter and milk price is BDT 50.</li> <li>The business is operating by entrepreneur. Existing no employee.</li> <li>The farm is owned.</li> <li>Collects goods from Tepirbari Bazar.</li> <li>Agreed grace period is 3 months.</li> </ul> |  |  |

| Investment Breakdown        |   |        |         |          |       |        |          |
|-----------------------------|---|--------|---------|----------|-------|--------|----------|
| Existing                    |   |        |         | Proposed |       |        |          |
| Particulars Qty. Unit Amoun |   |        |         |          | Unit  | Amount | Proposed |
|                             |   | Price  | t (BDT) |          | Price | (BDT)  | Total    |
| Cow                         | 2 | 100000 | 200,000 | 1        | 80000 | 80,000 | 280,000  |
| Ох                          | 2 | 60000  | 120,000 | 0        | 0     | 0      | 120,000  |
| Total                       | 4 |        | 320,000 | 1        |       | 80,000 | 400,000  |