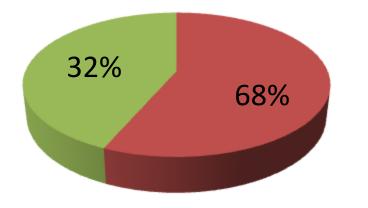

| Proposed Nobin Udyokta Business Info                 |   |                                                                                                                                                                                                                                                                                                                                                                                                                            |  |
|------------------------------------------------------|---|----------------------------------------------------------------------------------------------------------------------------------------------------------------------------------------------------------------------------------------------------------------------------------------------------------------------------------------------------------------------------------------------------------------------------|--|
| Business Name                                        | : | M/S SAMSUL HAQ FURNITURE & GALARY                                                                                                                                                                                                                                                                                                                                                                                          |  |
| Location                                             | : | MC Bazar                                                                                                                                                                                                                                                                                                                                                                                                                   |  |
| Total Investment in BDT                              | : | BDT 2,20,000/-                                                                                                                                                                                                                                                                                                                                                                                                             |  |
| Financing                                            | : | Self BDT 1,50,000/-(from existing business) 68%<br>Required Investment BDT 70,000/-(as equity) 32%                                                                                                                                                                                                                                                                                                                         |  |
| Present salary/drawings<br>from business (estimates) | : | BDT 5,000/-                                                                                                                                                                                                                                                                                                                                                                                                                |  |
| Proposed Salary                                      | : | BDT 5,000/-                                                                                                                                                                                                                                                                                                                                                                                                                |  |
| Size of shop                                         | : | 10 ft x 20 ft= 200 square ft                                                                                                                                                                                                                                                                                                                                                                                               |  |
| Security of the shop                                 | : | BDT 1,00,000/-                                                                                                                                                                                                                                                                                                                                                                                                             |  |
| Implementation                                       | : | <ul> <li>The business is planned to be scaled up by investment in existing goods like; Furniture Item etc.</li> <li>Average 35% gain on sale.</li> <li>The business is operating by entrepreneur. Existing 2 employees.</li> <li>One employee will be appointed after getting equity fund.</li> <li>The shop is rented.</li> <li>Collects goods from Taltoly,Sreepur.</li> <li>Agreed grace period is 3 months.</li> </ul> |  |