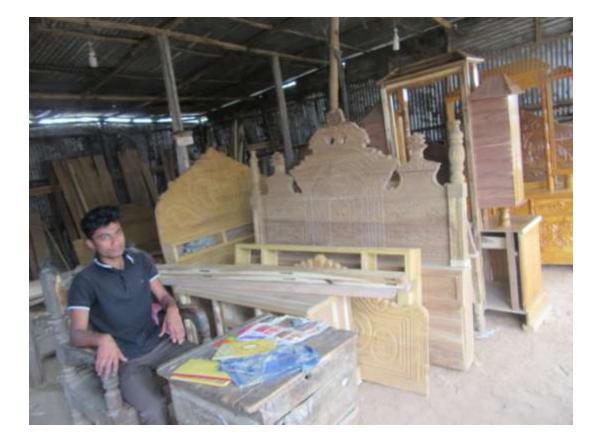

#### Proposed NU Business Name: M/S SAMSUL HAQ FURNITURE & GALLERY



Project identification and prepared by: Md. Anarul Islam, Mawna Unit, Gazipur

Project verified by: MD. Siddikkur Rahman



| Brief Bio of The Proposed Nobin Udyokta                                                                                                                        |       |                                                                                                                                                                                                   |  |
|----------------------------------------------------------------------------------------------------------------------------------------------------------------|-------|--------------------------------------------------------------------------------------------------------------------------------------