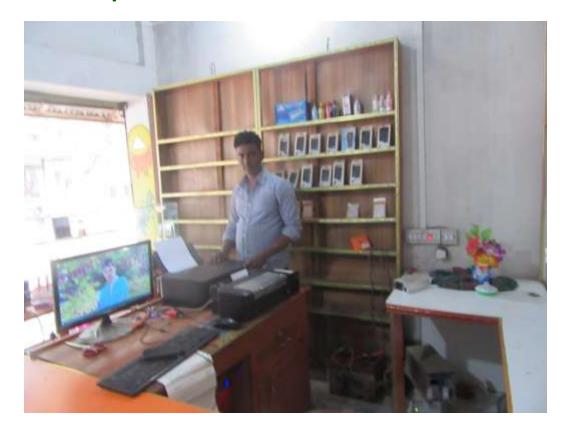

### **Proposed NU Business Name: JANNAT DAGITAL STUDIO & TALECOM**



Project identification and prepared by: Md. Hafizur Rahman, Mawna Unit, Gazipur

Project verified by: Md:Siddikur Rahman



| Brief Bio of The Proposed Nobin Udyokta                                                                                                         |       |                                                                                                                                                                                   |  |  |
|-------------------------------------------------------------------------------------------------------------------------------------------------|-------|---------------------------------------------------------------------------------------------------------------------------------------------------------------------------------