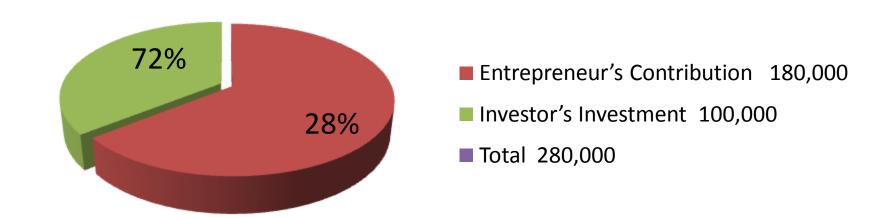

| Propos                                            | ec       | Nobin Udyokta Business Info                                                                                                                                                                                                                                                                                                                                                                                             |
|---------------------------------------------------|----------|-------------------------------------------------------------------------------------------------------------------------------------------------------------------------------------------------------------------------------------------------------------------------------------------------------------------------------------------------------------------------------------------------------------------------|
| Business Name                                     | :        | JANNAT DAGITAL STADIO &TELECOM                                                                                                                                                                                                                                                                                                                                                                                          |
| Location                                          | :        | Saitalia Bazar, Sreepur Gajipur                                                                                                                                                                                                                                                                                                                                                                                         |
| Total Investment in BDT                           | :        | BDT 1,77,000/-                                                                                                                                                                                                                                                                                                                                                                                                          |
| Financing                                         | :        | Self BDT 1,27,000/-(from existing business) 72% Required Investment BDT 50,000/-(as equity) 28%                                                                                                                                                                                                                                                                                                                         |
| Present salary/drawings from business (estimates) | :        | BDT 5,000/-                                                                                                                                                                                                                                                                                                                                                                                                             |
| Proposed Salary                                   | <b>:</b> | BDT 5,000/-                                                                                                                                                                                                                                                                                                                                                                                                             |
| Size of shop                                      | :        | 15 ft x 8 ft= 120square ft                                                                                                                                                                                                                                                                                                                                                                                              |
| Security of the shop                              | :        | BDT 70,000/-                                                                                                                                                                                                                                                                                                                                                                                                            |
| Implementation                                    | :        | <ul> <li>The business is planned to be scaled up by investment in existing goods likeBatery,Charger,Head Fone etc.</li> <li>Average 15% gain on sale.</li> <li>The business is operating by entrepreneur. Existing No employee. After getting equity fund 1 employee will be appointed.</li> <li>The shop is rented.</li> <li>Collects goods from Mawna Chourasta.</li> <li>Agreed grace period is 3 months.</li> </ul> |