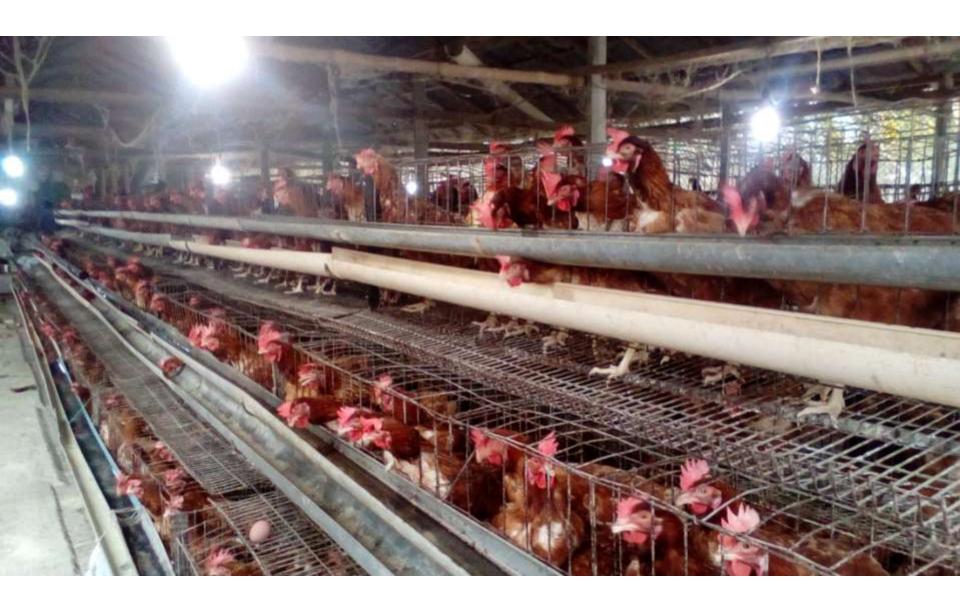

|              |
|     | Investment Pay Back (Including  |              |              |              |
| 2.3 | Ownership Tr. Fee)              | 40,000       | 40,000       | 40,000       |
|     | Total Cash Outflow              | 1,65,736     | 40,000       | 40,000       |
|     |                                 |              |              |              |
| 3   | Net Cash Surplus                | 69,264       | 1,60,614     | 1,60,614     |

#### SWOT ANALYSIS

## Strength

Employment: Self: 01 Family:0 Others:0

Experience & Skill: 06 Years

Quality goods & services;

Skill and experience;

## WEAKNESS

Lack of Capital/Investment

### **O**PPORTUNITIES

Huge demand in the community Location of shop; Regular customers;

#### THREATS

Theft

Fire

Political unrest

# Pictures



















## **FAMILY PICTURE**