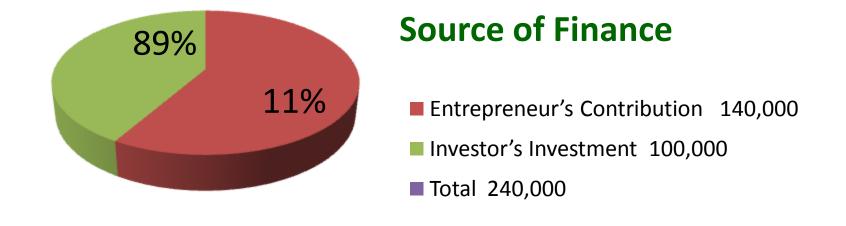

| Proposed Nobin Udyokta Business Info              |          |                                                                                                                                                                                                                                                                                                                                                                                                           |  |  |
|---------------------------------------------------|----------|-----------------------------------------------------------------------------------------------------------------------------------------------------------------------------------------------------------------------------------------------------------------------------------------------------------------------------------------------------------------------------------------------------------|--|--|
| Business Name                                     | :        | MINTU ENTERPRISE                                                                                                                                                                                                                                                                                                                                                                                          |  |  |
| Location                                          | :        | Singla Parabazer, Sreepur, Gazipur                                                                                                                                                                                                                                                                                                                                                                        |  |  |
| Total Investment in BDT                           | :        | BDT 8,82,000/-                                                                                                                                                                                                                                                                                                                                                                                            |  |  |
| Financing                                         | :        | Self BDT 7,82,000/-(from existing business) 89% Required Investment BDT 1,00,000/-(as equity) 11%                                                                                                                                                                                                                                                                                                         |  |  |
| Present salary/drawings from business (estimates) | :        | BDT 5,000/-                                                                                                                                                                                                                                                                                                                                                                                               |  |  |
| Proposed Salary                                   | <b>:</b> | BDT 5,000/-                                                                                                                                                                                                                                                                                                                                                                                               |  |  |
| Size of shop                                      | :        | 10ft x 25ft= 250 square ft                                                                                                                                                                                                                                                                                                                                                                                |  |  |
| Security of the shop                              | :        | BDT 5,00,000                                                                                                                                                                                                                                                                                                                                                                                              |  |  |
| Implementation                                    | •        | <ul> <li>The business is planned to be scaled up by investment in existing goods like; Cement, Feed Kichen etc.</li> <li>Average 15% gain on sale.</li> <li>The business is operating by entrepreneur. Existing 01 employees. After getting equity fund 1 employ will be appointed.</li> <li>The shop is rented.</li> <li>Collects goods from Mawna.</li> <li>Agreed grace period is 3 months.</li> </ul> |  |  |

| Investment Breakdown |          |          |                |  |  |
|----------------------|----------|----------|----------------|--|--|
| Particulars          | Existing | Proposed | Proposed Total |  |  |
| Feed (40 x 1550)     | 62,000   | 31,000   | 93,000         |  |  |
| Cement(50 x 400)     | 20,000   | 0        | 20,000         |  |  |
| Kicehen              | 2,00,000 | 69,000   | 2,69,000       |  |  |
| Security             | 5,00,000 | 0        | 5,00,000       |  |  |
| Total                | 7,82,000 | 1,00,000 | 8,82,000       |  |  |