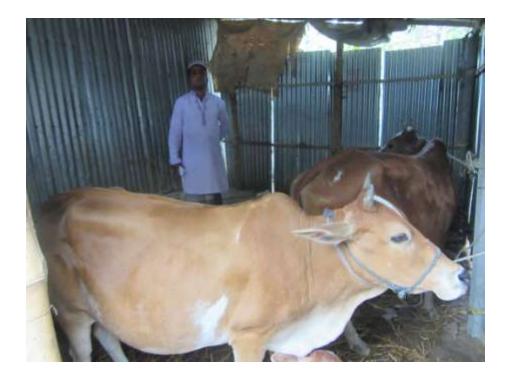

| Proposed Nobin Udyokta Business Info                 |   |                                                                                                                                                                                                                                                                                                                                 |  |  |  |
|------------------------------------------------------|---|---------------------------------------------------------------------------------------------------------------------------------------------------------------------------------------------------------------------------------------------------------------------------------------------------------------------------------|--|--|--|
| Business Name                                        | : | MODINA DAIRY FARM                                                                                                                                                                                                                                                                                                               |  |  |  |
| Location                                             | : | Tapirbari, Sreeour, Gazipur.                                                                                                                                                                                                                                                                                                    |  |  |  |
| Total Investment in BDT                              | : | BDT 2,75,000/-                                                                                                                                                                                                                                                                                                                  |  |  |  |
| Financing                                            | : | Self BDT 1,95,000/- (from existing business) 71%<br>Required Investment BDT 80,000/- (as equity) 29%                                                                                                                                                                                                                            |  |  |  |
| Present salary/drawings<br>from business (estimates) | : | BDT 4,000                                                                                                                                                                                                                                                                                                                       |  |  |  |
| Proposed Salary                                      | : | BDT 4,000                                                                                                                                                                                                                                                                                                                       |  |  |  |
| Size of shop                                         | : | 10ft x 10 ft= 10ft square ft                                                                                                                                                                                                                                                                                                    |  |  |  |
| Implementation                                       | : | <ul> <li>he has 3 cow and one calf in her farm.</li> <li>Average Daily milk production is 10 liter and milk price is BDT 50.</li> <li>The business is operating by entrepreneur. Existing no employee.</li> <li>The farm is owned.</li> <li>Collects goods from Tepirbari.</li> <li>Agreed grace period is 3 months.</li> </ul> |  |  |  |

## **FAMILY PICTURE**