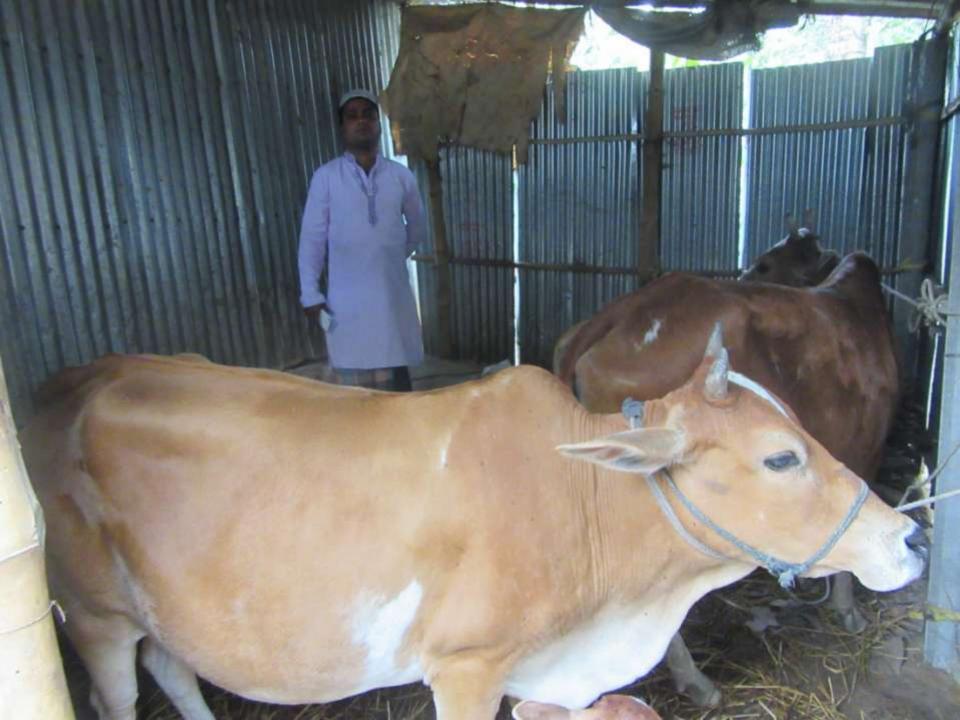

| Proposed Nobin Udyokta Business Info                 |   |                                                                                                                                                                                                                                                                                                                                 |  |  |  |
|------------------------------------------------------|---|---------------------------------------------------------------------------------------------------------------------------------------------------------------------------------------------------------------------------------------------------------------------------------------------------------------------------------|--|--|--|
| Business Name                                        | : | MODINA DAIRY FARM                                                                                                                                                                                                                                                                                                               |  |  |  |
| Location                                             | : | Tapirbari, Sreeour, Gazipur.                                                                                                                                                                                                                                                                                                    |  |  |  |
| Total Investment in BDT                              | : | BDT 2,75,000/-                                                                                                                                                                                                                                                                                                                  |  |  |  |
| Financing                                            | : | Self BDT 1,95,000/- (from existing business) 71%<br>Required Investment BDT 80,000/- (as equity) 29%                                                                                                                                                                                                                            |  |  |  |
| Present salary/drawings<br>from business (estimates) | : | BDT 4,000                                                                                                                                                                                                                                                                                                                       |  |  |  |
| Proposed Salary                                      | : | BDT 4,000                                                                                                                                                                                                                                                                                                                       |  |  |  |
| Size of shop                                         | : | 10ft x 10 ft= 10ft square ft                                                                                                                                                                                                                                                                                                    |  |  |  |
| Implementation                                       | : | <ul> <li>he has 3 cow and one calf in her farm.</li> <li>Average Daily milk production is 10 liter and milk price is BDT 50.</li> <li>The business is operating by entrepreneur. Existing no employee.</li> <li>The farm is owned.</li> <li>Collects goods from Tepirbari.</li> <li>Agreed grace period is 3 months.</li> </ul> |  |  |  |

## **FAMILY PICTURE**