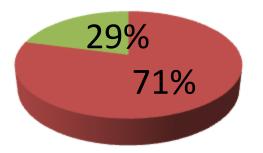

| Proposed Nobin Udyokta Business Info                 |   |                                                                                                                                                                                                                                                                                                                                 |  |  |  |
|------------------------------------------------------|---|---------------------------------------------------------------------------------------------------------------------------------------------------------------------------------------------------------------------------------------------------------------------------------------------------------------------------------|--|--|--|
| Business Name                                        | : | MODINA DAIRY FARM                                                                                                                                                                                                                                                                                                               |  |  |  |
| Location                                             | : | Tapirbari, Sreeour, Gazipur.                                                                                                                                                                                                                                                                                                    |  |  |  |
| Total Investment in BDT                              | : | BDT 2,75,000/-                                                                                                                                                                                                                                                                                                                  |  |  |  |
| Financing                                            | : | Self BDT 1,95,000/- (from existing business) 71%<br>Required Investment BDT 80,000/- (as equity) 29%                                                                                                                                                                                                                            |  |  |  |
| Present salary/drawings<br>from business (estimates) | : | BDT 4,000                                                                                                                                                                                                                                                                                                                       |  |  |  |
| Proposed Salary                                      | : | BDT 4,000                                                                                                                                                                                                                                                                                                                       |  |  |  |
| Size of shop                                         | : | 10ft x 10 ft= 10ft square ft                                                                                                                                                                                                                                                                                                    |  |  |  |
| Implementation                                       | : | <ul> <li>he has 3 cow and one calf in her farm.</li> <li>Average Daily milk production is 10 liter and milk price is BDT 50.</li> <li>The business is operating by entrepreneur. Existing no employee.</li> <li>The farm is owned.</li> <li>Collects goods from Tepirbari.</li> <li>Agreed grace period is 3 months.</li> </ul> |  |  |  |

### **Source of Finance**

- Entrepreneur's Contribution 265,000
- Investor's Investment 70,000
- Total 335,000

| Financial Projection (BDT)        |       |         |          |          |          |  |  |
|-----------------------------------|-------|---------|----------|----------|----------|--|--|
| Particular                        | Daily | Monthly | 1st Year | 2nd Year | 3rd Year |  |  |
| Revenue (sales)                   |       |         |          |          |          |  |  |
| Milk (15x 50)                     | 750   | 22,500  | 270,000  | 283,500  | 297,675  |  |  |
| Calf Sale                         |       |         | 30,000   | 30,000   | 30,000   |  |  |
| Total Sales (A)                   | 750   | 22,500  | 300,000  | 313,500  | 327,675  |  |  |
| Less. Variable Expense            |       |         |          |          |          |  |  |
| Straw, Bran, Medicine etc         | 220   | 6,600   | 79,200   | 83,160   | 87,318   |  |  |
| Total variable Expense (B)        | 220   | 6,600   | 79,200   | 83,160   | 87,318   |  |  |
| Contribution Margin (CM) [C=(A-B) | 530   | 15,900  | 220,800  | 230,340  | 240,357  |  |  |
| Less. Fixed Expense               |       |         |          |          |          |  |  |
| Mobile Bill                       |       | 6,00    | 7,200    | 7,400    | 7,600    |  |  |
| Salary (self)                     |       | 4,000   | 48,000   | 48,000   | 48,000   |  |  |
| Transportation                    |       | 6,00    | 7,200    | 7,400    | 7,600    |  |  |
| Total Fixed Cost                  |       | 5,200   | 62,400   | 62,800   | 63,200   |  |  |
| Net Profit (E) [C-D)              |       | 10,700  | 158,400  | 1,67,540 | 1,77,157 |  |  |
| Investment Payback                |       |         | 32,000   | 32,000   | 32,000   |  |  |