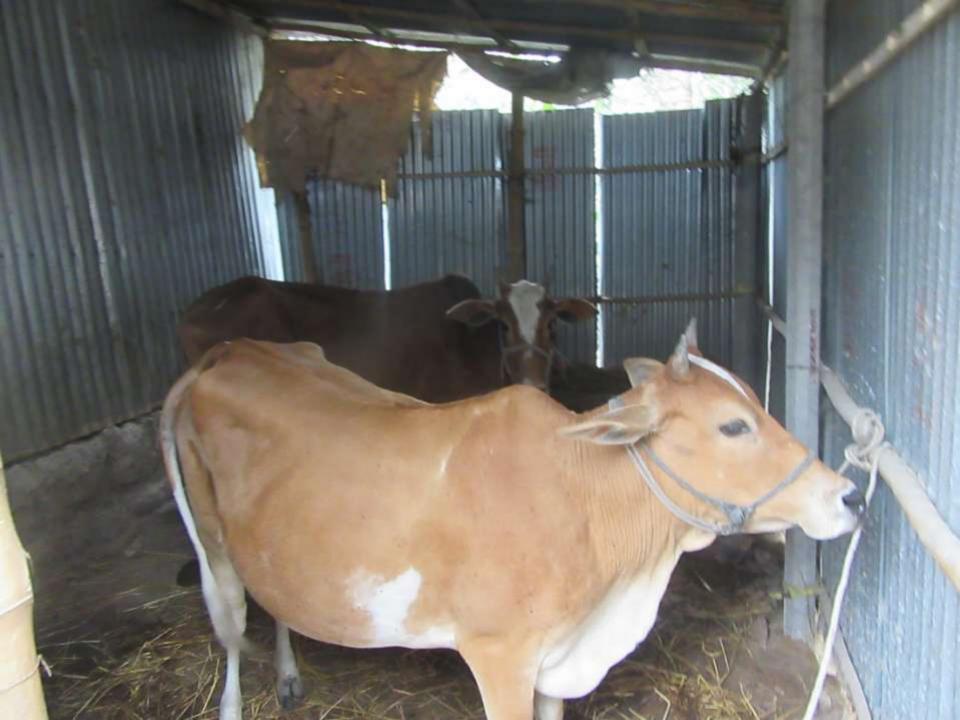

| Proposed Nobin Udyokta Business Info                 |   |                                                                                                                                                                                                                                                                                                                                 |  |  |  |
|------------------------------------------------------|---|---------------------------------------------------------------------------------------------------------------------------------------------------------------------------------------------------------------------------------------------------------------------------------------------------------------------------------|--|--|--|
| Business Name                                        | : | MODINA DAIRY FARM                                                                                                                                                                                                                                                                                                               |  |  |  |
| Location                                             | : | Tapirbari, Sreeour, Gazipur.                                                                                                                                                                                                                                                                                                    |  |  |  |
| Total Investment in BDT                              | : | BDT 2,75,000/-                                                                                                                                                                                                                                                                                                                  |  |  |  |
| Financing                                            | : | Self BDT 1,95,000/- (from existing business) 71%<br>Required Investment BDT 80,000/- (as equity) 29%                                                                                                                                                                                                                            |  |  |  |
| Present salary/drawings<br>from business (estimates) | : | BDT 4,000                                                                                                                                                                                                                                                                                                                       |  |  |  |
| Proposed Salary                                      | : | BDT 4,000                                                                                                                                                                                                                                                                                                                       |  |  |  |
| Size of shop                                         | : | 10ft x 10 ft= 10ft square ft                                                                                                                                                                                                                                                                                                    |  |  |  |
| Implementation                                       | : | <ul> <li>he has 3 cow and one calf in her farm.</li> <li>Average Daily milk production is 10 liter and milk price is BDT 50.</li> <li>The business is operating by entrepreneur. Existing no employee.</li> <li>The farm is owned.</li> <li>Collects goods from Tepirbari.</li> <li>Agreed grace period is 3 months.</li> </ul> |  |  |  |

## **FAMILY PICTURE**