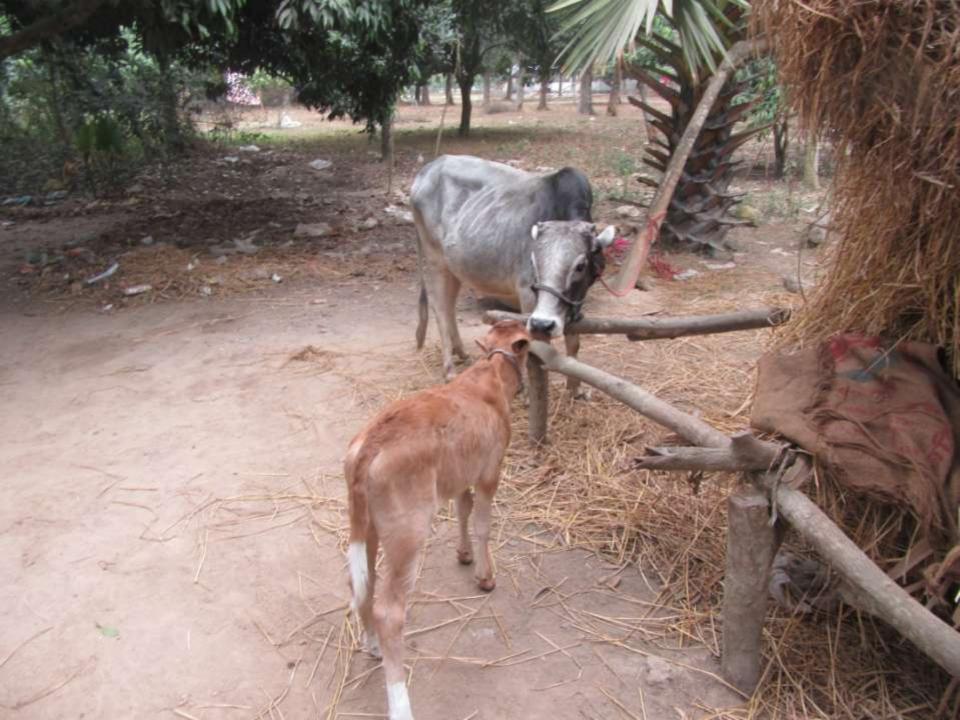

| Proposed Nobin Udyokta Business Info                 |   |                                                                                                                                                                                                                                                                                                                                 |  |  |  |
|------------------------------------------------------|---|---------------------------------------------------------------------------------------------------------------------------------------------------------------------------------------------------------------------------------------------------------------------------------------------------------------------------------|--|--|--|
| Business Name                                        | : | MODINA DAIRY FARM                                                                                                                                                                                                                                                                                                               |  |  |  |
| Location                                             | : | Tapirbari, Sreeour, Gazipur.                                                                                                                                                                                                                                                                                                    |  |  |  |
| Total Investment in BDT                              | : | BDT 2,75,000/-                                                                                                                                                                                                                                                                                                                  |  |  |  |
| Financing                                            | : | Self BDT 1,95,000/- (from existing business) 71%<br>Required Investment BDT 80,000/- (as equity) 29%                                                                                                                                                                                                                            |  |  |  |
| Present salary/drawings<br>from business (estimates) | : | BDT 4,000                                                                                                                                                                                                                                                                                                                       |  |  |  |
| Proposed Salary                                      | : | BDT 4,000                                                                                                                                                                                                                                                                                                                       |  |  |  |
| Size of shop                                         | : | 10ft x 10 ft= 10ft square ft                                                                                                                                                                                                                                                                                                    |  |  |  |
| Implementation                                       | : | <ul> <li>he has 3 cow and one calf in her farm.</li> <li>Average Daily milk production is 10 liter and milk price is BDT 50.</li> <li>The business is operating by entrepreneur. Existing no employee.</li> <li>The farm is owned.</li> <li>Collects goods from Tepirbari.</li> <li>Agreed grace period is 3 months.</li> </ul> |  |  |  |