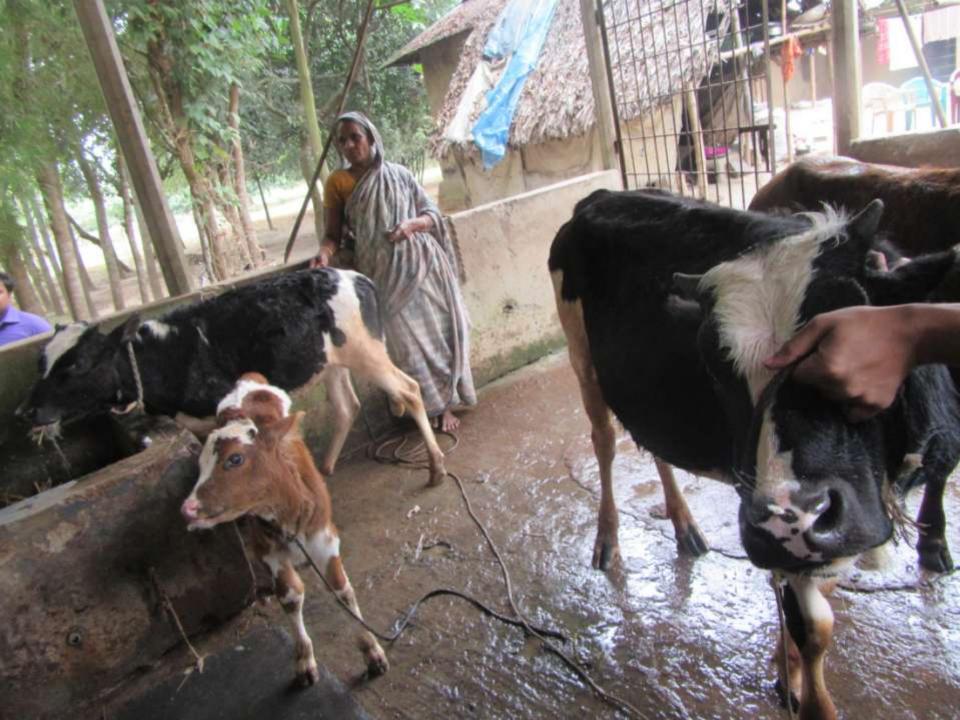

| Proposed Nobin Udyokta Business Info                 |   |                                                                                                                                                                                                                                                                                                                                      |  |  |  |
|------------------------------------------------------|---|--------------------------------------------------------------------------------------------------------------------------------------------------------------------------------------------------------------------------------------------------------------------------------------------------------------------------------------|--|--|--|
| Business Name                                        | : | SIDDIK DAIRY FARM                                                                                                                                                                                                                                                                                                                    |  |  |  |
| Location                                             | : | Ujilob,Sreepur,Gajipur                                                                                                                                                                                                                                                                                                               |  |  |  |
| Total Investment in BDT                              | : | BDT 570,000/-                                                                                                                                                                                                                                                                                                                        |  |  |  |
| Financing                                            | : | Self BDT 5,40,000/- (from existing business) 81%<br>Required Investment BDT 1,00,000/- (as equity) 19%                                                                                                                                                                                                                               |  |  |  |
| Present salary/drawings<br>from business (estimates) | : | BDT 5,000                                                                                                                                                                                                                                                                                                                            |  |  |  |
| Proposed Salary                                      | : | BDT 5,000                                                                                                                                                                                                                                                                                                                            |  |  |  |
| Size of shop                                         | : | 30 ft x 12 ft= 360 square ft                                                                                                                                                                                                                                                                                                         |  |  |  |
| Implementation                                       | : | <ul> <li>She has 4 cow and 4 calf in her farm.</li> <li>Average Daily milk production is 15 liter and milk price is BDT 50.</li> <li>The business is operating by entrepreneur. Existing no employee.</li> <li>The farm is owned.</li> <li>Collects goods from Tepirbari Bazar.</li> <li>Agreed grace period is 3 months.</li> </ul> |  |  |  |