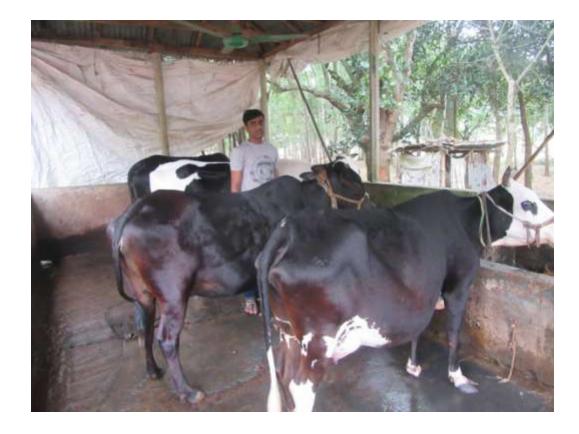

| Proposed Nobin Udyokta Business Info                 |   |                                                                                                                                                                                                                                                                                                                                      |  |  |  |
|------------------------------------------------------|---|--------------------------------------------------------------------------------------------------------------------------------------------------------------------------------------------------------------------------------------------------------------------------------------------------------------------------------------|--|--|--|
| Business Name                                        | : | SIDDIK DAIRY FARM                                                                                                                                                                                                                                                                                                                    |  |  |  |
| Location                                             | : | Ujilob,Sreepur,Gajipur                                                                                                                                                                                                                                                                                                               |  |  |  |
| Total Investment in BDT                              | : | BDT 570,000/-                                                                                                                                                                                                                                                                                                                        |  |  |  |
| Financing                                            | : | Self BDT 5,40,000/- (from existing business) 81%<br>Required Investment BDT 1,00,000/- (as equity) 19%                                                                                                                                                                                                                               |  |  |  |
| Present salary/drawings<br>from business (estimates) | : | BDT 5,000                                                                                                                                                                                                                                                                                                                            |  |  |  |
| Proposed Salary                                      | : | BDT 5,000                                                                                                                                                                                                                                                                                                                            |  |  |  |
| Size of shop                                         | : | 30 ft x 12 ft= 360 square ft                                                                                                                                                                                                                                                                                                         |  |  |  |
| Implementation                                       | : | <ul> <li>She has 4 cow and 4 calf in her farm.</li> <li>Average Daily milk production is 15 liter and milk price is BDT 50.</li> <li>The business is operating by entrepreneur. Existing no employee.</li> <li>The farm is owned.</li> <li>Collects goods from Tepirbari Bazar.</li> <li>Agreed grace period is 3 months.</li> </ul> |  |  |  |