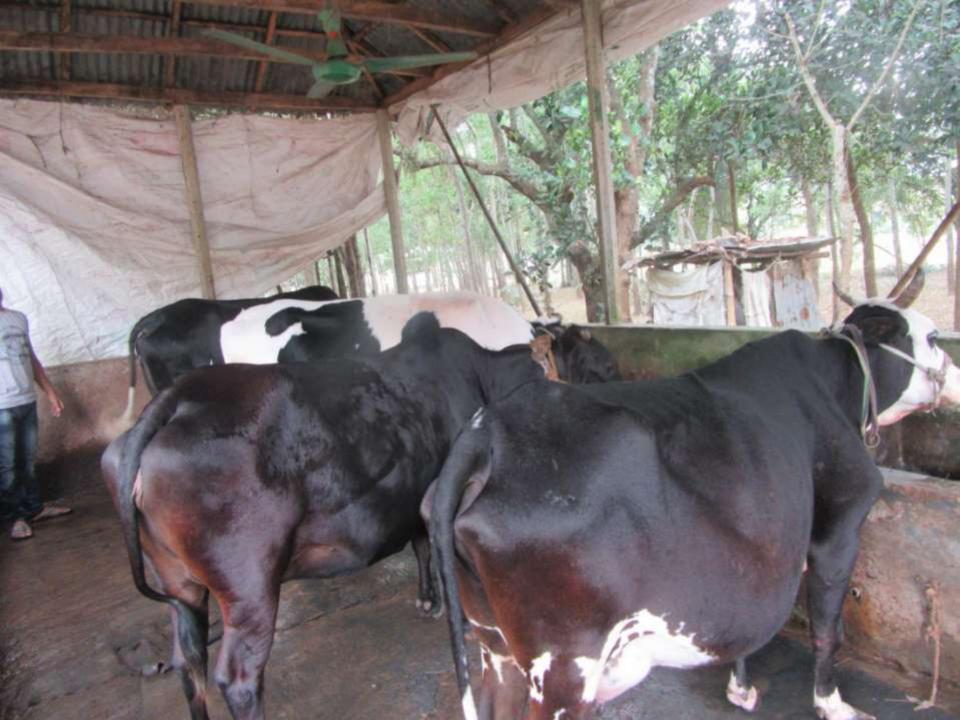

| Proposed Nobin Udyokta Business Info                 |   |                                                                                                                                                                                                                                                                                                                                      |  |  |  |
|------------------------------------------------------|---|--------------------------------------------------------------------------------------------------------------------------------------------------------------------------------------------------------------------------------------------------------------------------------------------------------------------------------------|--|--|--|
| Business Name                                        | : | SIDDIK DAIRY FARM                                                                                                                                                                                                                                                                                                                    |  |  |  |
| Location                                             | : | Ujilob,Sreepur,Gajipur                                                                                                                                                                                                                                                                                                               |  |  |  |
| Total Investment in BDT                              | : | BDT 570,000/-                                                                                                                                                                                                                                                                                                                        |  |  |  |
| Financing                                            | : | Self BDT 5,40,000/- (from existing business) 81%<br>Required Investment BDT 1,00,000/- (as equity) 19%                                                                                                                                                                                                                               |  |  |  |
| Present salary/drawings<br>from business (estimates) | : | BDT 5,000                                                                                                                                                                                                                                                                                                                            |  |  |  |
| Proposed Salary                                      | : | BDT 5,000                                                                                                                                                                                                                                                                                                                            |  |  |  |
| Size of shop                                         | : | 30 ft x 12 ft= 360 square ft                                                                                                                                                                                                                                                                                                         |  |  |  |
| Implementation                                       | : | <ul> <li>She has 4 cow and 4 calf in her farm.</li> <li>Average Daily milk production is 15 liter and milk price is BDT 50.</li> <li>The business is operating by entrepreneur. Existing no employee.</li> <li>The farm is owned.</li> <li>Collects goods from Tepirbari Bazar.</li> <li>Agreed grace period is 3 months.</li> </ul> |  |  |  |