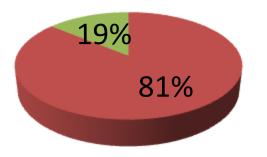

| Proposed Nobin Udyokta Business Info                 |   |                                                                                                                                                                                                                                                                                                                                      |  |  |  |
|------------------------------------------------------|---|--------------------------------------------------------------------------------------------------------------------------------------------------------------------------------------------------------------------------------------------------------------------------------------------------------------------------------------|--|--|--|
| Business Name                                        | : | SIDDIK DAIRY FARM                                                                                                                                                                                                                                                                                                                    |  |  |  |
| Location                                             | : | Ujilob,Sreepur,Gajipur                                                                                                                                                                                                                                                                                                               |  |  |  |
| Total Investment in BDT                              | : | BDT 570,000/-                                                                                                                                                                                                                                                                                                                        |  |  |  |
| Financing                                            | : | Self BDT 5,40,000/- (from existing business) 81%<br>Required Investment BDT 1,00,000/- (as equity) 19%                                                                                                                                                                                                                               |  |  |  |
| Present salary/drawings<br>from business (estimates) | : | BDT 5,000                                                                                                                                                                                                                                                                                                                            |  |  |  |
| Proposed Salary                                      | : | BDT 5,000                                                                                                                                                                                                                                                                                                                            |  |  |  |
| Size of shop                                         | : | 30 ft x 12 ft= 360 square ft                                                                                                                                                                                                                                                                                                         |  |  |  |
| Implementation                                       | : | <ul> <li>She has 4 cow and 4 calf in her farm.</li> <li>Average Daily milk production is 15 liter and milk price is BDT 50.</li> <li>The business is operating by entrepreneur. Existing no employee.</li> <li>The farm is owned.</li> <li>Collects goods from Tepirbari Bazar.</li> <li>Agreed grace period is 3 months.</li> </ul> |  |  |  |