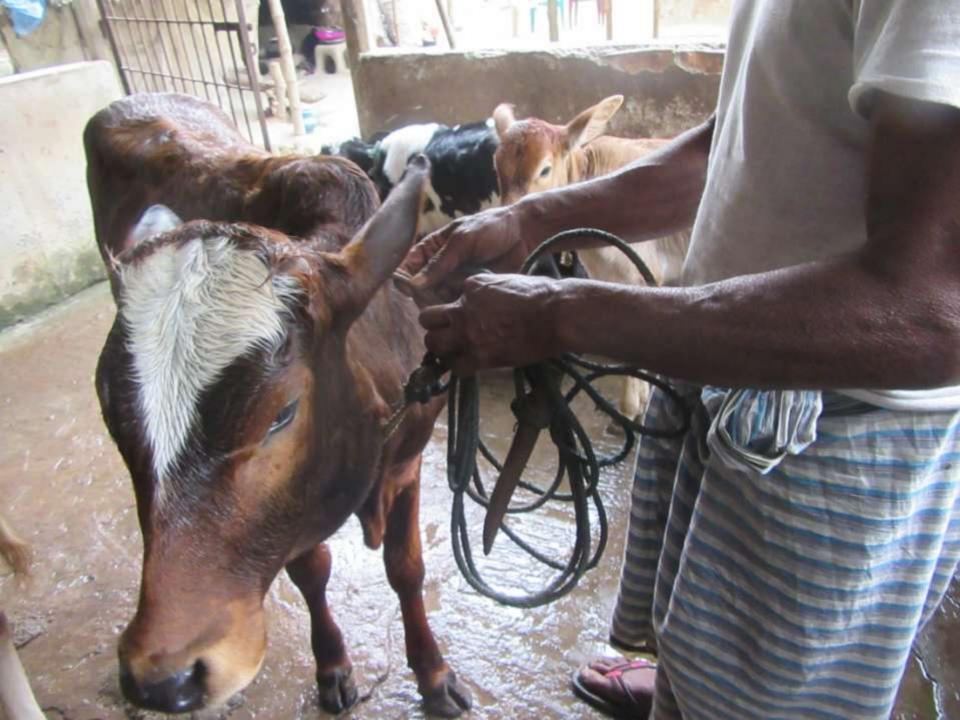

| Proposed Nobin Udyokta Business Info                 |   |                                                                                                                                                                                                                                                                                                                                      |  |  |  |
|------------------------------------------------------|---|--------------------------------------------------------------------------------------------------------------------------------------------------------------------------------------------------------------------------------------------------------------------------------------------------------------------------------------|--|--|--|
| Business Name                                        | : | SIDDIK DAIRY FARM                                                                                                                                                                                                                                                                                                                    |  |  |  |
| Location                                             | : | Ujilob,Sreepur,Gajipur                                                                                                                                                                                                                                                                                                               |  |  |  |
| Total Investment in BDT                              | : | BDT 570,000/-                                                                                                                                                                                                                                                                                                                        |  |  |  |
| Financing                                            | : | Self BDT 5,40,000/- (from existing business) 81%<br>Required Investment BDT 1,00,000/- (as equity) 19%                                                                                                                                                                                                                               |  |  |  |
| Present salary/drawings<br>from business (estimates) | : | BDT 5,000                                                                                                                                                                                                                                                                                                                            |  |  |  |
| Proposed Salary                                      | : | BDT 5,000                                                                                                                                                                                                                                                                                                                            |  |  |  |
| Size of shop                                         | : | 30 ft x 12 ft= 360 square ft                                                                                                                                                                                                                                                                                                         |  |  |  |
| Implementation                                       | : | <ul> <li>She has 4 cow and 4 calf in her farm.</li> <li>Average Daily milk production is 15 liter and milk price is BDT 50.</li> <li>The business is operating by entrepreneur. Existing no employee.</li> <li>The farm is owned.</li> <li>Collects goods from Tepirbari Bazar.</li> <li>Agreed grace period is 3 months.</li> </ul> |  |  |  |