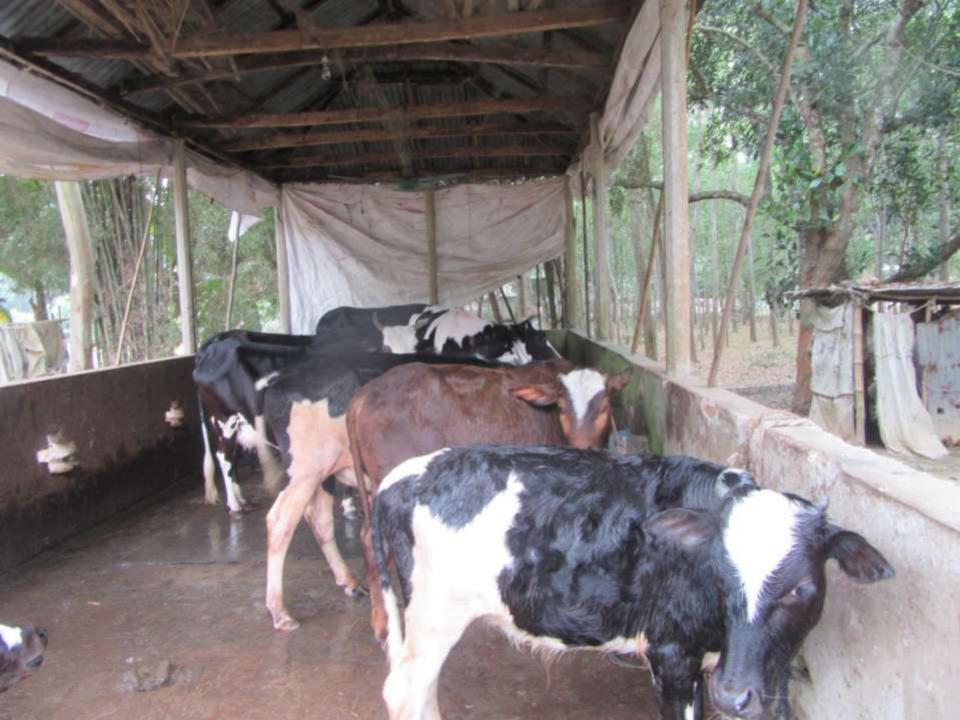

| Proposed Nobin Udyokta Business Info                 |   |                                                                                                                                                                                                                                                                                                                                      |  |  |  |
|------------------------------------------------------|---|--------------------------------------------------------------------------------------------------------------------------------------------------------------------------------------------------------------------------------------------------------------------------------------------------------------------------------------|--|--|--|
| Business Name                                        | : | SIDDIK DAIRY FARM                                                                                                                                                                                                                                                                                                                    |  |  |  |
| Location                                             | : | Ujilob,Sreepur,Gajipur                                                                                                                                                                                                                                                                                                               |  |  |  |
| Total Investment in BDT                              | : | BDT 570,000/-                                                                                                                                                                                                                                                                                                                        |  |  |  |
| Financing                                            | : | Self BDT 5,40,000/- (from existing business) 81%<br>Required Investment BDT 1,00,000/- (as equity) 19%                                                                                                                                                                                                                               |  |  |  |
| Present salary/drawings<br>from business (estimates) | : | BDT 5,000                                                                                                                                                                                                                                                                                                                            |  |  |  |
| Proposed Salary                                      | : | BDT 5,000                                                                                                                                                                                                                                                                                                                            |  |  |  |
| Size of shop                                         | : | 30 ft x 12 ft= 360 square ft                                                                                                                                                                                                                                                                                                         |  |  |  |
| Implementation                                       | : | <ul> <li>She has 4 cow and 4 calf in her farm.</li> <li>Average Daily milk production is 15 liter and milk price is BDT 50.</li> <li>The business is operating by entrepreneur. Existing no employee.</li> <li>The farm is owned.</li> <li>Collects goods from Tepirbari Bazar.</li> <li>Agreed grace period is 3 months.</li> </ul> |  |  |  |