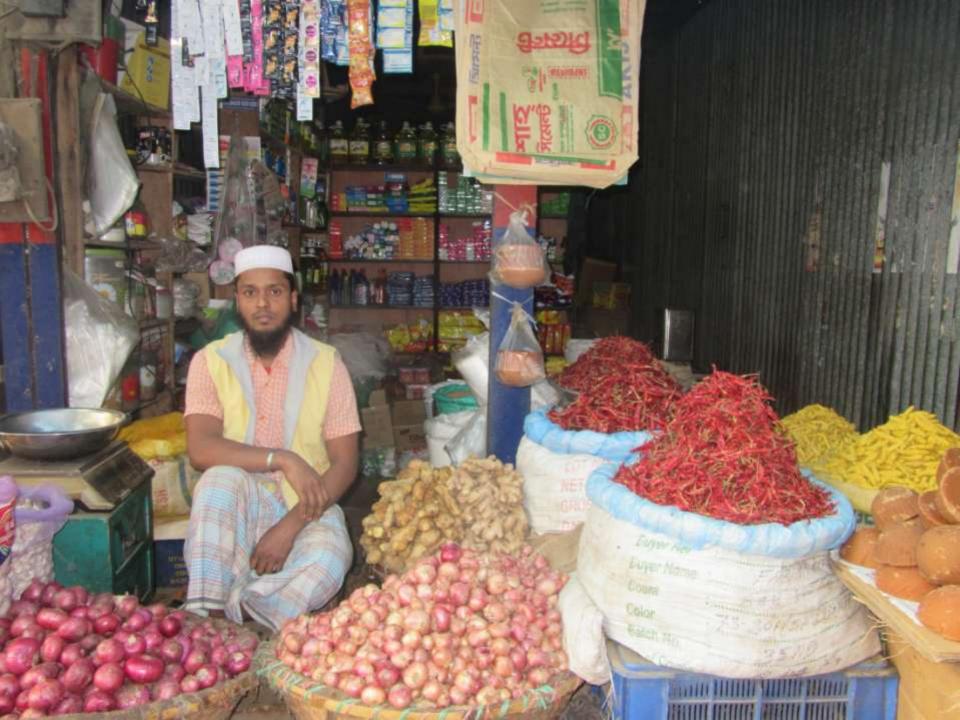

# Pictures

| Proposed Nobin Udyokta Business Info              |   |                                                                                                                                                                                                                                                                                                                                                         |  |
|---------------------------------------------------|---|---------------------------------------------------------------------------------------------------------------------------------------------------------------------------------------------------------------------------------------------------------------------------------------------------------------------------------------------------------|--|
| Business Name                                     | : | MS HAWLADAR STORE                                                                                                                                                                                                                                                                                                                                       |  |
| Location                                          | : | Sirajdikhan, Sreenagar, Munsiganj                                                                                                                                                                                                                                                                                                                       |  |
| Total Investment in BDT                           | : | BDT 190,000/-                                                                                                                                                                                                                                                                                                                                           |  |
| Financing                                         | : | Self BDT 140,000/- (from existing business) 74% Required Investment BDT 50,000/- (as equity) 26%                                                                                                                                                                                                                                                        |  |
| Present salary/drawings from business (estimates) | : | BDT 5,000                                                                                                                                                                                                                                                                                                                                               |  |
| Proposed Salary                                   | : | BDT 5,000                                                                                                                                                                                                                                                                                                                                               |  |
| Size of shop                                      | : | 20 ft x 10 ft= 200 square ft                                                                                                                                                                                                                                                                                                                            |  |
| Implementation                                    | : | <ul> <li>The business is planned to be scaled up by investment in existing goods like Grocery item .</li> <li>Average 20% gain on sales.</li> <li>The business is operating by entrepreneur. Existing 1 employee.</li> <li>The shop is rented.</li> <li>Collects goods from Sirjadikhan, Gulistan.</li> <li>Agreed grace period is 3 months.</li> </ul> |  |