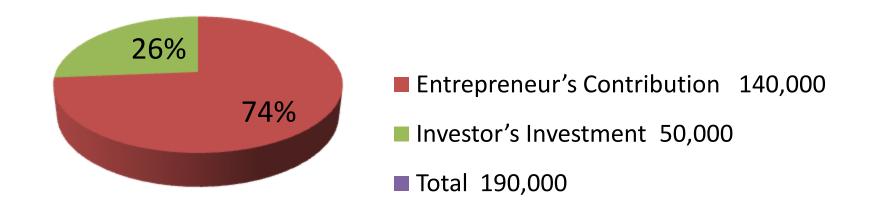

| Proposed Nobin Udyokta Business Info              |   |                                                                                                                                                                                                                                                                                                                                                         |  |
|---------------------------------------------------|---|---------------------------------------------------------------------------------------------------------------------------------------------------------------------------------------------------------------------------------------------------------------------------------------------------------------------------------------------------------|--|
| Business Name                                     | : | MS HAWLADAR STORE                                                                                                                                                                                                                                                                                                                                       |  |
| Location                                          | : | Sirajdikhan, Sreenagar, Munsiganj                                                                                                                                                                                                                                                                                                                       |  |
| Total Investment in BDT                           | : | BDT 190,000/-                                                                                                                                                                                                                                                                                                                                           |  |
| Financing                                         | : | Self BDT 140,000/- (from existing business) 74% Required Investment BDT 50,000/- (as equity) 26%                                                                                                                                                                                                                                                        |  |
| Present salary/drawings from business (estimates) | : | BDT 5,000                                                                                                                                                                                                                                                                                                                                               |  |
| Proposed Salary                                   | : | BDT 5,000                                                                                                                                                                                                                                                                                                                                               |  |
| Size of shop                                      | : | 20 ft x 10 ft= 200 square ft                                                                                                                                                                                                                                                                                                                            |  |
| Implementation                                    | : | <ul> <li>The business is planned to be scaled up by investment in existing goods like Grocery item .</li> <li>Average 20% gain on sales.</li> <li>The business is operating by entrepreneur. Existing 1 employee.</li> <li>The shop is rented.</li> <li>Collects goods from Sirjadikhan, Gulistan.</li> <li>Agreed grace period is 3 months.</li> </ul> |  |

| Investment Breakdown |          |                   |         |      |                 |        |          |
|----------------------|----------|-------------------|---------|------|-----------------|--------|----------|
|                      | Proposed |                   |         |      |                 |        |          |
| Particulars          | Qty.     | <b>Unit Price</b> | Amount  | Qty. | Qty. Unit Price |        | Proposed |
|                      |          |                   | (BDT)   |      |                 | (BDT)  | Total    |
| Rice                 | 5        | 2000              | 10,000  | 10   | 2000            | 20,000 | 30,000   |
| Pulse                | 4        | 4000              | 16,000  | 5    | 4000            | 20,000 | 36,000   |
| Oil                  | 2        | 4000              | 8,000   | 0    | 0               | 0      | 8,000    |
| Spice                | 1        | 20000             | 20,000  | 0    | 0               | 0      | 20,000   |
| Cosmetics            | 0        | 36000             | 36,000  | 1    | 10000           | 10,000 | 46,000   |
| Security             | 0        | 50000             | 50,000  | 0    | 0               | 0      | 50,000   |
| Total                | 12       |                   | 140,000 | 16   |                 | 50,000 | 190,000  |