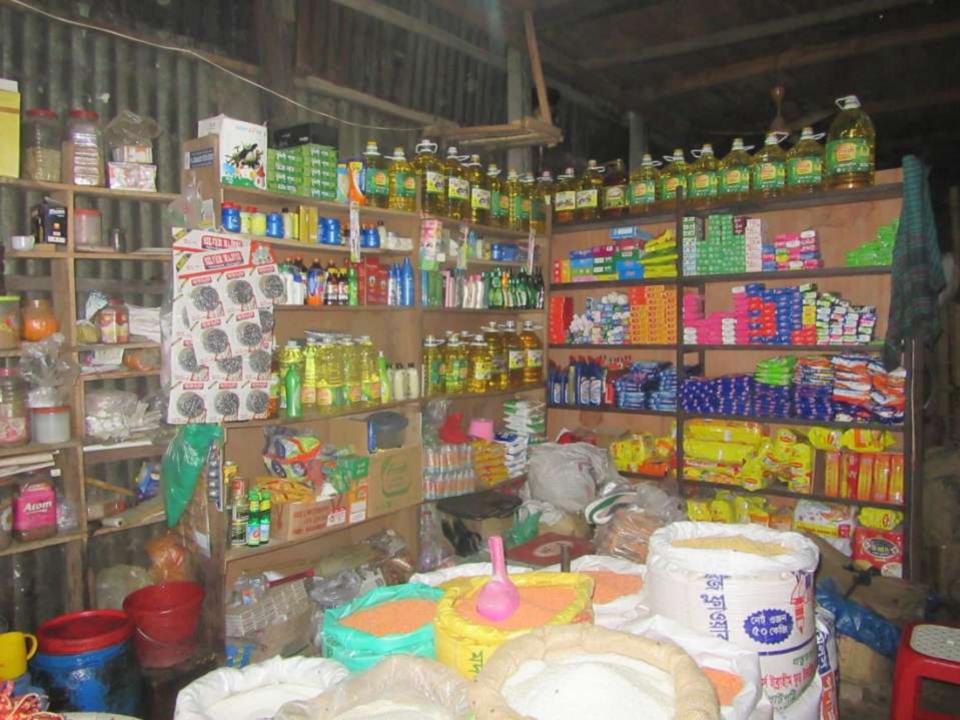

# Pictures

| Proposed Nobin Udyokta Business Info              |   |                                                                                                                                                                                                                                                                                                                                                         |  |
|---------------------------------------------------|---|---------------------------------------------------------------------------------------------------------------------------------------------------------------------------------------------------------------------------------------------------------------------------------------------------------------------------------------------------------|--|
| Business Name                                     | : | MS HAWLADAR STORE                                                                                                                                                                                                                                                                                                                                       |  |
| Location                                          | : | Sirajdikhan, Sreenagar, Munsiganj                                                                                                                                                                                                                                                                                                                       |  |
| Total Investment in BDT                           | : | BDT 190,000/-                                                                                                                                                                                                                                                                                                                                           |  |
| Financing                                         | : | Self BDT 140,000/- (from existing business) 74% Required Investment BDT 50,000/- (as equity) 26%                                                                                                                                                                                                                                                        |  |
| Present salary/drawings from business (estimates) | : | BDT 5,000                                                                                                                                                                                                                                                                                                                                               |  |
| Proposed Salary                                   | : | BDT 5,000                                                                                                                                                                                                                                                                                                                                               |  |
| Size of shop                                      | : | 20 ft x 10 ft= 200 square ft                                                                                                                                                                                                                                                                                                                            |  |
| Implementation                                    | : | <ul> <li>The business is planned to be scaled up by investment in existing goods like Grocery item .</li> <li>Average 20% gain on sales.</li> <li>The business is operating by entrepreneur. Existing 1 employee.</li> <li>The shop is rented.</li> <li>Collects goods from Sirjadikhan, Gulistan.</li> <li>Agreed grace period is 3 months.</li> </ul> |  |