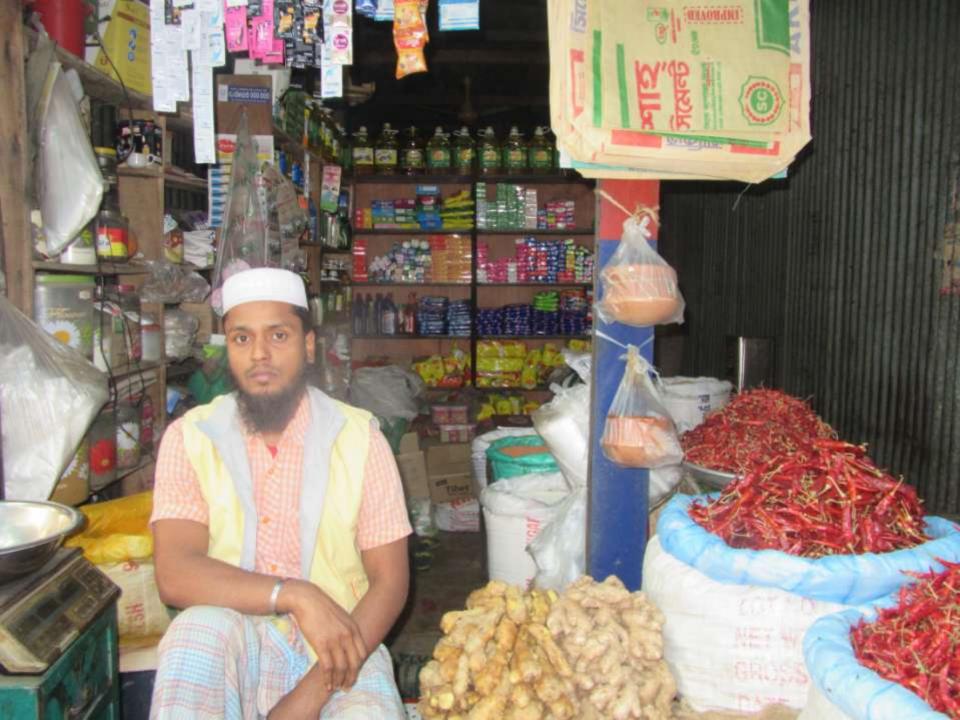

# Pictures

| Proposed Nobin Udyokta Business Info              |   |                                                                                                                                                                                                                                                                                                                                                         |  |
|---------------------------------------------------|---|---------------------------------------------------------------------------------------------------------------------------------------------------------------------------------------------------------------------------------------------------------------------------------------------------------------------------------------------------------|--|
| Business Name                                     | : | MS HAWLADAR STORE                                                                                                                                                                                                                                                                                                                                       |  |
| Location                                          | : | Sirajdikhan, Sreenagar, Munsiganj                                                                                                                                                                                                                                                                                                                       |  |
| Total Investment in BDT                           | : | BDT 190,000/-                                                                                                                                                                                                                                                                                                                                           |  |
| Financing                                         | : | Self BDT 140,000/- (from existing business) 74% Required Investment BDT 50,000/- (as equity) 26%                                                                                                                                                                                                                                                        |  |
| Present salary/drawings from business (estimates) | : | BDT 5,000                                                                                                                                                                                                                                                                                                                                               |  |
| Proposed Salary                                   | : | BDT 5,000                                                                                                                                                                                                                                                                                                                                               |  |
| Size of shop                                      | : | 20 ft x 10 ft= 200 square ft                                                                                                                                                                                                                                                                                                                            |  |
| Implementation                                    | : | <ul> <li>The business is planned to be scaled up by investment in existing goods like Grocery item .</li> <li>Average 20% gain on sales.</li> <li>The business is operating by entrepreneur. Existing 1 employee.</li> <li>The shop is rented.</li> <li>Collects goods from Sirjadikhan, Gulistan.</li> <li>Agreed grace period is 3 months.</li> </ul> |  |