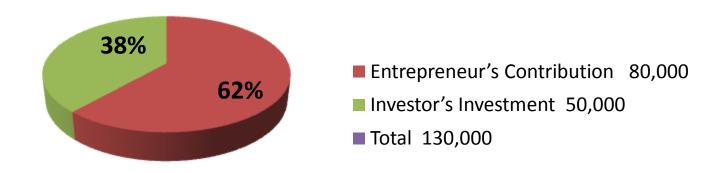

| Proposed Nobin Udyokta Business Info              |   |                                                                                                                                                                                                                                                                                                                                                                                                                                   |  |  |  |
|---------------------------------------------------|---|-----------------------------------------------------------------------------------------------------------------------------------------------------------------------------------------------------------------------------------------------------------------------------------------------------------------------------------------------------------------------------------------------------------------------------------|--|--|--|
| Business Name                                     | : | ROBIN MOBILE CORNER                                                                                                                                                                                                                                                                                                                                                                                                               |  |  |  |
| Location                                          | : | Al Amin Baazar, Sreenagar                                                                                                                                                                                                                                                                                                                                                                                                         |  |  |  |
| Total Investment in BDT                           | : | BDT 130000/-                                                                                                                                                                                                                                                                                                                                                                                                                      |  |  |  |
| Financing                                         | : | Self BDT 80000/- (from existing business) 62% Required Investment BDT 50000/- (as equity) 38%                                                                                                                                                                                                                                                                                                                                     |  |  |  |
| Present salary/drawings from business (estimates) | : | BDT 5,000                                                                                                                                                                                                                                                                                                                                                                                                                         |  |  |  |
| Proposed Salary                                   | : | BDT 5,000                                                                                                                                                                                                                                                                                                                                                                                                                         |  |  |  |
| Size of shop                                      | : | 15ft x 10ft= 150sqft                                                                                                                                                                                                                                                                                                                                                                                                              |  |  |  |
| Implementation                                    | : | <ul> <li>The business is planned to be scaled up by investment in existing goods like Mobile &amp; Mobile Accessories.</li> <li>Average 30% gain on sales.</li> <li>The business is operating by entrepreneur. Existing no employee.</li> <li>One will be appointed after receiving equity money.</li> <li>The shop is rented.</li> <li>Collects goods from Gulistan, Dhaka.</li> <li>Agreed grace period is 3 months.</li> </ul> |  |  |  |

| Investment Breakdown |      |            |                 |     |            |        |          |  |
|----------------------|------|------------|-----------------|-----|------------|--------|----------|--|
|                      | Exis | sting      | Proposed        |     |            |        |          |  |
| Particulars          | Qty. | Unit Price | Amount<br>(BDT) | Qty | Unit Price | Amount | Proposed |  |
|                      |      |            |                 |     |            | (BDT)  | Total    |  |
| Battery              | 50   | 200        | 10,000          | 0   | 0          | 0      | 10,000   |  |
| Charger              | 100  | 100        | 10,000          | 0   | 0          | 0      | 10,000   |  |
| Memory card          | 50   | 300        | 15,000          | 0   | 0          | 0      | 15,000   |  |
| Catching             | 100  | 100        | 10,000          | 0   | 0          | 0      | 10,000   |  |
| Touch screen         | 50   | 100        | 5,000           | 0   | 0          | 0      | 5,000    |  |
| Head Phone           | 1    | 5000       | 5,000           | 0   | 0          | 0      | 5,000    |  |
| Mobile               | 1    | 5000       | 5,000           | 1   | 10,000     | 10,000 | 15,000   |  |
| accessories          |      |            |                 |     |            |        |          |  |
| Security             | 1    | 20000      | 20,000          | 0   | 0          | 0      | 20,000   |  |
| Mobile               | 0    | 0          | 0               | 20  | 2,000      | 40,000 | 40,000   |  |
| Total                | 353  | 0          | 80,000          | 21  | 0          | 50,000 | 130,000  |  |