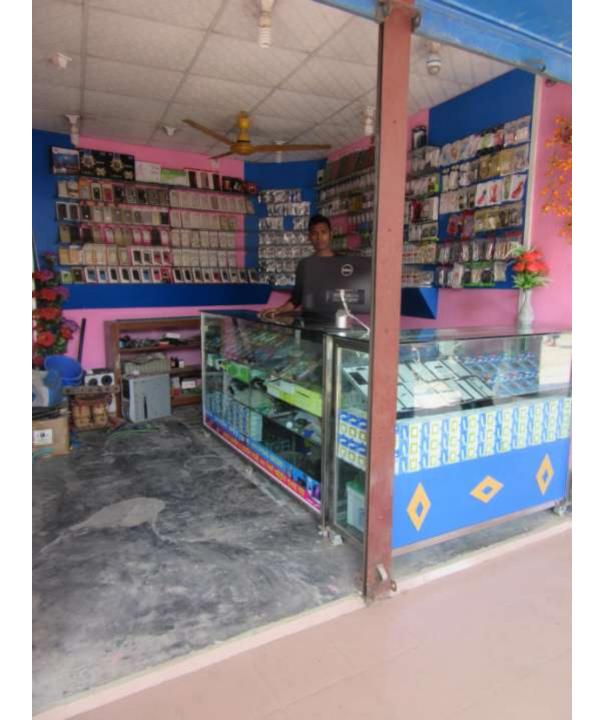

| Proposed Nobin Udyokta Business Info              |   |                                                                                                                                                                                                                                                                                                                                                                                                                                   |  |  |  |
|---------------------------------------------------|---|-----------------------------------------------------------------------------------------------------------------------------------------------------------------------------------------------------------------------------------------------------------------------------------------------------------------------------------------------------------------------------------------------------------------------------------|--|--|--|
| Business Name                                     | : | ROBIN MOBILE CORNER                                                                                                                                                                                                                                                                                                                                                                                                               |  |  |  |
| Location                                          | : | Al Amin Baazar, Sreenagar                                                                                                                                                                                                                                                                                                                                                                                                         |  |  |  |
| Total Investment in BDT                           | : | BDT 130000/-                                                                                                                                                                                                                                                                                                                                                                                                                      |  |  |  |
| Financing                                         | : | Self BDT 80000/- (from existing business) 62% Required Investment BDT 50000/- (as equity) 38%                                                                                                                                                                                                                                                                                                                                     |  |  |  |
| Present salary/drawings from business (estimates) | : | BDT 5,000                                                                                                                                                                                                                                                                                                                                                                                                                         |  |  |  |
| Proposed Salary                                   | : | BDT 5,000                                                                                                                                                                                                                                                                                                                                                                                                                         |  |  |  |
| Size of shop                                      | : | 15ft x 10ft= 150sqft                                                                                                                                                                                                                                                                                                                                                                                                              |  |  |  |
| Implementation                                    | : | <ul> <li>The business is planned to be scaled up by investment in existing goods like Mobile &amp; Mobile Accessories.</li> <li>Average 30% gain on sales.</li> <li>The business is operating by entrepreneur. Existing no employee.</li> <li>One will be appointed after receiving equity money.</li> <li>The shop is rented.</li> <li>Collects goods from Gulistan, Dhaka.</li> <li>Agreed grace period is 3 months.</li> </ul> |  |  |  |

# Pictures