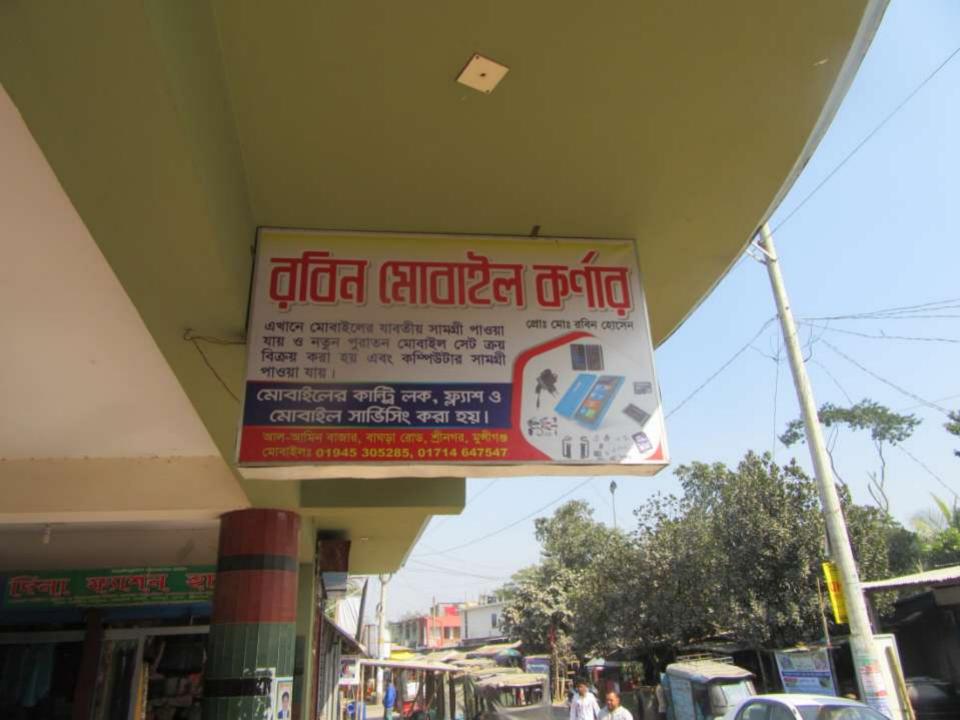

#### **Proposed NU Business Name: ROBIN MOBILE CORNER**

Project identification and prepared by: Md Asif Ishtiar Sreenagar Unit, Munsiganj

Project verified by: Md Siddiqur Rhaman

| Brief Bio of The Proposed Nobin Udyokta                                                                                                         |       |                                                                                                                                                                    |  |  |
|-------------------------------------------------------------------------------------------------------------------------------------------------|-------|--------------------------------------------------------------------------------------------------------------------------------------------------------------------|--|--|
| Name                                                                                                                                            | :     | ROBIN                                                                                                                                                              |  |  |
| Age                                                                                                                                             | :     | 31-10-1998 (27 Years)                                                                                                                                              |  |  |
| Education, till to date                                                                                                                         | :     | Class VIII                                                                                                                                                         |  |  |
| Marital status                                                                                                                                  | :     | Married                                                                                                                                                            |  |  |
| Children                                                                                                                                        | :     | NA                                                                                                                                                                 |  |  |
| No. of siblings:                                                                                                                                | :     | 01 Brother 02 Sisters                                                                                                                                              |  |  |
| Address                                                                                                                                         | :     | Vill: Maddha Baghara, P.O: Maddha Baghara, P.S: Sreenagar, Dist: Munsiganj                                                                                         |  |  |
| Parent's and GB related Info (i) Who is GB member (ii) Mother's name (iii) Father's name (iv) GB member's info                                  | : : : | Mother Father  RINA AKTER  MOFIZ  Branch: Vaggokul, Centre: 18 (Female),  Member ID: 1506, Group No: 02  Member since: 24-08-2000 (17 Years)  First loan: BDT 5000 |  |  |
| Further Information: (v) Who pays GB loan installment (vi) Mobile lady (vii) Grameen Education Loan (viii) Any other loan like GB, BRAC ASA etc | : : : | Existing loan: BDT 400000 Outstanding loan: 263600  Mother  No  No  No                                                                                             |  |  |

| Proposed Nobin Udyokta Business Info              |   |                                                                                                                                                                                                                                                                                                                                                                                                                                   |  |  |  |
|---------------------------------------------------|---|-----------------------------------------------------------------------------------------------------------------------------------------------------------------------------------------------------------------------------------------------------------------------------------------------------------------------------------------------------------------------------------------------------------------------------------|--|--|--|
| Business Name                                     | : | ROBIN MOBILE CORNER                                                                                                                                                                                                                                                                                                                                                                                                               |  |  |  |
| Location                                          | : | Al Amin Baazar, Sreenagar                                                                                                                                                                                                                                                                                                                                                                                                         |  |  |  |
| Total Investment in BDT                           | : | BDT 130000/-                                                                                                                                                                                                                                                                                                                                                                                                                      |  |  |  |
| Financing                                         | : | Self BDT 80000/- (from existing business) 62% Required Investment BDT 50000/- (as equity) 38%                                                                                                                                                                                                                                                                                                                                     |  |  |  |
| Present salary/drawings from business (estimates) | : | BDT 5,000                                                                                                                                                                                                                                                                                                                                                                                                                         |  |  |  |
| Proposed Salary                                   | : | BDT 5,000                                                                                                                                                                                                                                                                                                                                                                                                                         |  |  |  |
| Size of shop                                      | : | 15ft x 10ft= 150sqft                                                                                                                                                                                                                                                                                                                                                                                                              |  |  |  |
| Implementation                                    | : | <ul> <li>The business is planned to be scaled up by investment in existing goods like Mobile &amp; Mobile Accessories.</li> <li>Average 30% gain on sales.</li> <li>The business is operating by entrepreneur. Existing no employee.</li> <li>One will be appointed after receiving equity money.</li> <li>The shop is rented.</li> <li>Collects goods from Gulistan, Dhaka.</li> <li>Agreed grace period is 3 months.</li> </ul> |  |  |  |

# Pictures