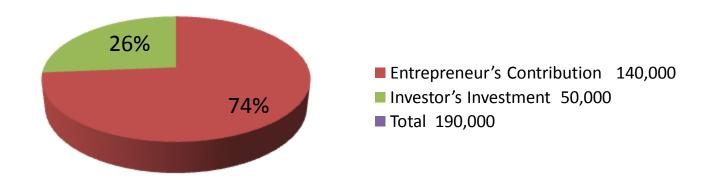

| Proposed Nobin Udyokta Business Info              |   |                                                                                                                                                                                                                                                                                                                                                                                                           |  |  |  |
|---------------------------------------------------|---|-----------------------------------------------------------------------------------------------------------------------------------------------------------------------------------------------------------------------------------------------------------------------------------------------------------------------------------------------------------------------------------------------------------|--|--|--|
| Business Name                                     | : | SONALI GAS CYLINDER                                                                                                                                                                                                                                                                                                                                                                                       |  |  |  |
| Location                                          | : | Baroigaon                                                                                                                                                                                                                                                                                                                                                                                                 |  |  |  |
| Total Investment in BDT                           | : | BDT 190000/-                                                                                                                                                                                                                                                                                                                                                                                              |  |  |  |
| Financing                                         | : | Self BDT 140000/- (from existing business) 74% Required Investment BDT 50000/- (as equity) 26%                                                                                                                                                                                                                                                                                                            |  |  |  |
| Present salary/drawings from business (estimates) | : | BDT 5,000                                                                                                                                                                                                                                                                                                                                                                                                 |  |  |  |
| Proposed Salary                                   | : | BDT 5,000                                                                                                                                                                                                                                                                                                                                                                                                 |  |  |  |
| Size of shop                                      | : | 20ft x 10ft= 200sqft                                                                                                                                                                                                                                                                                                                                                                                      |  |  |  |
| Implementation                                    | : | <ul> <li>The business is planned to be scaled up by investment in existing goods like Gas Cylinder.</li> <li>Average 20 % gain on sales.</li> <li>The business is operating by entrepreneur. Existing 01 employee.</li> <li>One will be appointed after receiving equity money.</li> <li>The shop is rented.</li> <li>Collects goods from Sreenagar.</li> <li>Agreed grace period is 3 months.</li> </ul> |  |  |  |