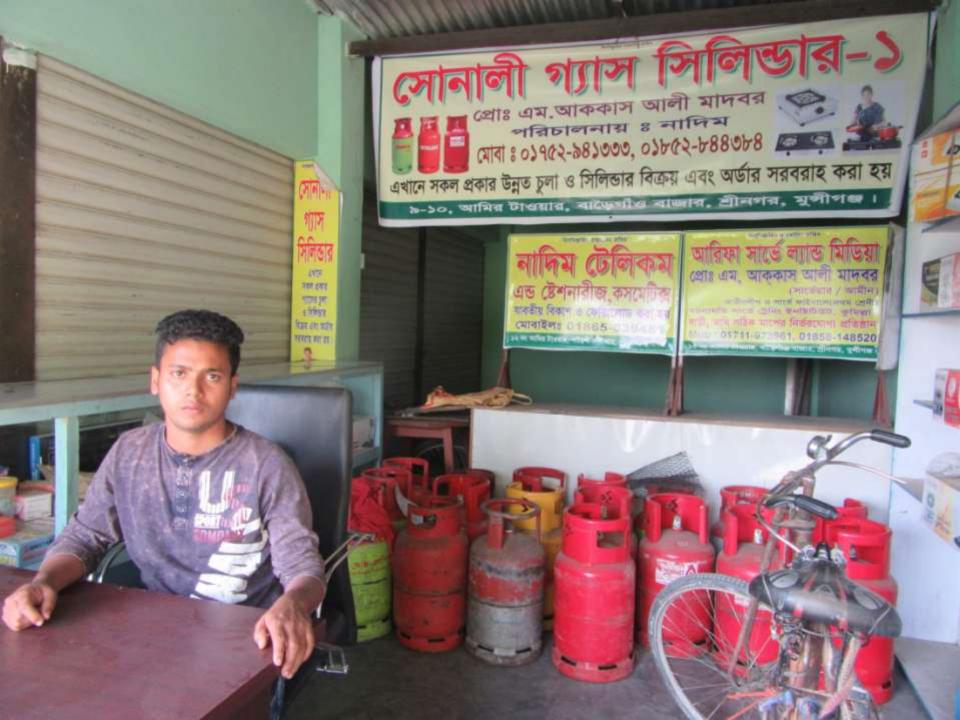

| Proposed Nobin Udyokta Business Info              |   |                                                                                                                                                                                                                                                                                                                                                                                                           |  |  |  |
|---------------------------------------------------|---|-----------------------------------------------------------------------------------------------------------------------------------------------------------------------------------------------------------------------------------------------------------------------------------------------------------------------------------------------------------------------------------------------------------|--|--|--|
| Business Name                                     | : | SONALI GAS CYLINDER                                                                                                                                                                                                                                                                                                                                                                                       |  |  |  |
| Location                                          | : | Baroigaon                                                                                                                                                                                                                                                                                                                                                                                                 |  |  |  |
| Total Investment in BDT                           | : | BDT 190000/-                                                                                                                                                                                                                                                                                                                                                                                              |  |  |  |
| Financing                                         | : | Self BDT 140000/- (from existing business) 74% Required Investment BDT 50000/- (as equity) 26%                                                                                                                                                                                                                                                                                                            |  |  |  |
| Present salary/drawings from business (estimates) | : | BDT 5,000                                                                                                                                                                                                                                                                                                                                                                                                 |  |  |  |
| Proposed Salary                                   | : | BDT 5,000                                                                                                                                                                                                                                                                                                                                                                                                 |  |  |  |
| Size of shop                                      | : | 20ft x 10ft= 200sqft                                                                                                                                                                                                                                                                                                                                                                                      |  |  |  |
| Implementation                                    | : | <ul> <li>The business is planned to be scaled up by investment in existing goods like Gas Cylinder.</li> <li>Average 20 % gain on sales.</li> <li>The business is operating by entrepreneur. Existing 01 employee.</li> <li>One will be appointed after receiving equity money.</li> <li>The shop is rented.</li> <li>Collects goods from Sreenagar.</li> <li>Agreed grace period is 3 months.</li> </ul> |  |  |  |