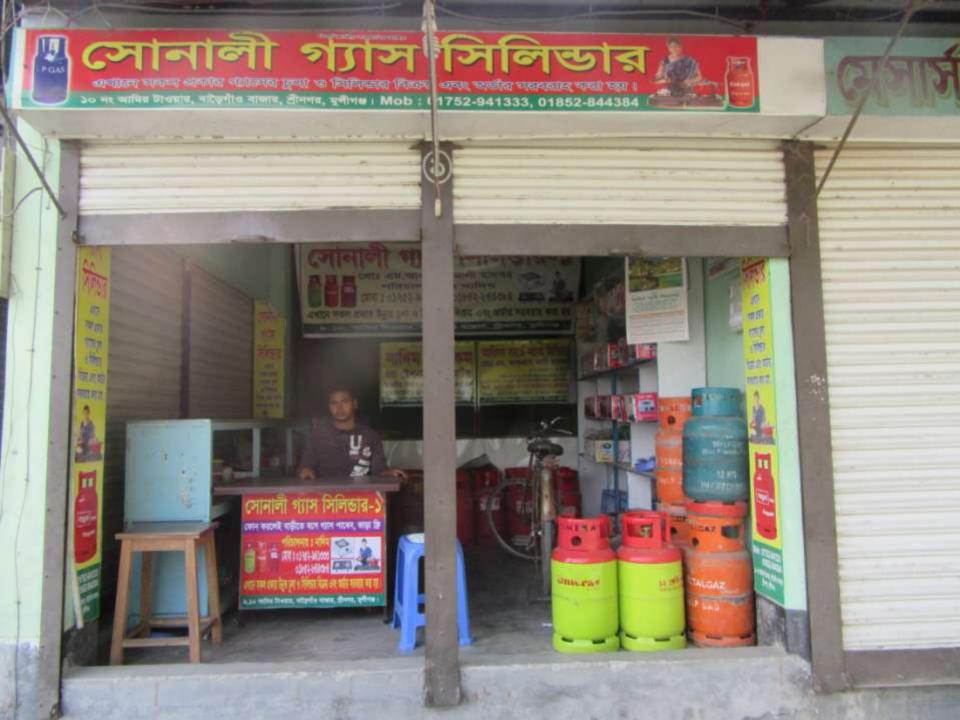

| Proposed Nobin Udyokta Business Info              |   |                                                                                                                                                                                                                                                                                                                                                                                                           |  |  |  |
|---------------------------------------------------|---|-----------------------------------------------------------------------------------------------------------------------------------------------------------------------------------------------------------------------------------------------------------------------------------------------------------------------------------------------------------------------------------------------------------|--|--|--|
| Business Name                                     | : | SONALI GAS CYLINDER                                                                                                                                                                                                                                                                                                                                                                                       |  |  |  |
| Location                                          | : | Baroigaon                                                                                                                                                                                                                                                                                                                                                                                                 |  |  |  |
| Total Investment in BDT                           | : | BDT 190000/-                                                                                                                                                                                                                                                                                                                                                                                              |  |  |  |
| Financing                                         | : | Self BDT 140000/- (from existing business) 74% Required Investment BDT 50000/- (as equity) 26%                                                                                                                                                                                                                                                                                                            |  |  |  |
| Present salary/drawings from business (estimates) | : | BDT 5,000                                                                                                                                                                                                                                                                                                                                                                                                 |  |  |  |
| Proposed Salary                                   | : | BDT 5,000                                                                                                                                                                                                                                                                                                                                                                                                 |  |  |  |
| Size of shop                                      | : | 20ft x 10ft= 200sqft                                                                                                                                                                                                                                                                                                                                                                                      |  |  |  |
| Implementation                                    | : | <ul> <li>The business is planned to be scaled up by investment in existing goods like Gas Cylinder.</li> <li>Average 20 % gain on sales.</li> <li>The business is operating by entrepreneur. Existing 01 employee.</li> <li>One will be appointed after receiving equity money.</li> <li>The shop is rented.</li> <li>Collects goods from Sreenagar.</li> <li>Agreed grace period is 3 months.</li> </ul> |  |  |  |