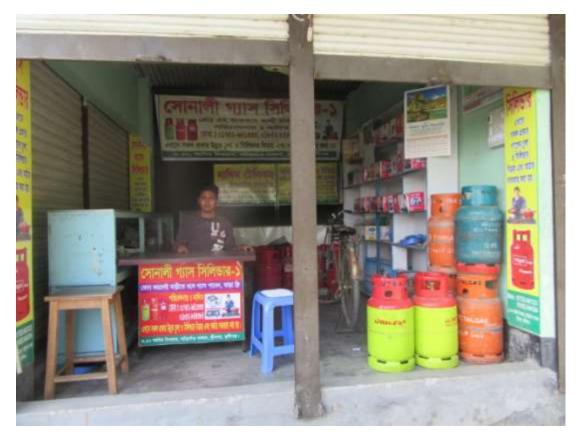

| Proposed Nobin Udyokta Business Info              |   |                                                                                                                                                                                                                                                                                                                                                                                                           |  |  |  |
|---------------------------------------------------|---|-----------------------------------------------------------------------------------------------------------------------------------------------------------------------------------------------------------------------------------------------------------------------------------------------------------------------------------------------------------------------------------------------------------|--|--|--|
| Business Name                                     | : | SONALI GAS CYLINDER                                                                                                                                                                                                                                                                                                                                                                                       |  |  |  |
| Location                                          | : | Baroigaon                                                                                                                                                                                                                                                                                                                                                                                                 |  |  |  |
| Total Investment in BDT                           | : | BDT 190000/-                                                                                                                                                                                                                                                                                                                                                                                              |  |  |  |
| Financing                                         | : | Self BDT 140000/- (from existing business) 74% Required Investment BDT 50000/- (as equity) 26%                                                                                                                                                                                                                                                                                                            |  |  |  |
| Present salary/drawings from business (estimates) | : | BDT 5,000                                                                                                                                                                                                                                                                                                                                                                                                 |  |  |  |
| Proposed Salary                                   | : | BDT 5,000                                                                                                                                                                                                                                                                                                                                                                                                 |  |  |  |
| Size of shop                                      | : | 20ft x 10ft= 200sqft                                                                                                                                                                                                                                                                                                                                                                                      |  |  |  |
| Implementation                                    | : | <ul> <li>The business is planned to be scaled up by investment in existing goods like Gas Cylinder.</li> <li>Average 20 % gain on sales.</li> <li>The business is operating by entrepreneur. Existing 01 employee.</li> <li>One will be appointed after receiving equity money.</li> <li>The shop is rented.</li> <li>Collects goods from Sreenagar.</li> <li>Agreed grace period is 3 months.</li> </ul> |  |  |  |

# Pictures