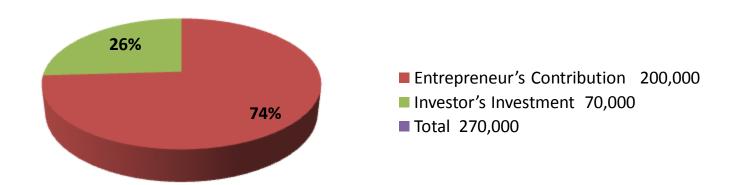

| Investment | Brea | kd | lown |
|------------|------|----|------|
|            |      |    |      |

|                        | Exis | sting      | Proposed |     |                   |        |          |
|------------------------|------|------------|----------|-----|-------------------|--------|----------|
| Particulars            | Qty. | Unit Price | Amount   | Qty | <b>Unit Price</b> | Amount | Proposed |
|                        |      |            | (BDT)    |     |                   | (BDT)  | Total    |
| Camera DSLR            | 1    | 50000      | 50,000   | 0   | 0                 | 0      | 50,000   |
| Photocopy<br>machine   | 1    | 80000      | 80,000   | 0   | 0                 | 0      | 80,000   |
| Computer               | 2    | 15000      | 30,000   | 0   | 0                 | 0      | 30,000   |
| Printer                | 1    | 20000      | 20,000   | 0   | 0                 | 0      | 20,000   |
| Security               | 1    | 20000      | 20,000   | 0   | 0                 | 0      | 20,000   |
| HD Video               | 0    | 0          | 0        | 1   | 70,000            | 70,000 | 70,000   |
| Camera<br><b>Total</b> | 6    | 0          | 200,000  | 1   | 0                 | 70,000 | 270,000  |