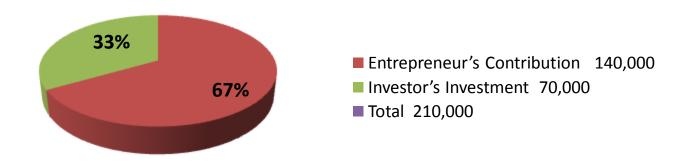

| Proposed Nobin Udyokta Business Info              |   |                                                                                                                                                                                                                                                                                                                                                                                                                                   |  |  |  |
|---------------------------------------------------|---|-----------------------------------------------------------------------------------------------------------------------------------------------------------------------------------------------------------------------------------------------------------------------------------------------------------------------------------------------------------------------------------------------------------------------------------|--|--|--|
| Business Name                                     | : | SHAHJALAL TELECOM                                                                                                                                                                                                                                                                                                                                                                                                                 |  |  |  |
| Location                                          | : | Al Amin Market , Sreenagar                                                                                                                                                                                                                                                                                                                                                                                                        |  |  |  |
| Total Investment in BDT                           | : | BDT 210000/-                                                                                                                                                                                                                                                                                                                                                                                                                      |  |  |  |
| Financing                                         | : | Self BDT 140000/- (from existing business) 67% Required Investment BDT 70000/- (as equity) 33%                                                                                                                                                                                                                                                                                                                                    |  |  |  |
| Present salary/drawings from business (estimates) | : | BDT 5,000                                                                                                                                                                                                                                                                                                                                                                                                                         |  |  |  |
| Proposed Salary                                   | : | BDT 5,000                                                                                                                                                                                                                                                                                                                                                                                                                         |  |  |  |
| Size of shop                                      | : | 15 ft x 10 ft= 150 sqft                                                                                                                                                                                                                                                                                                                                                                                                           |  |  |  |
| Implementation                                    | : | <ul> <li>The business is planned to be scaled up by investment in existing goods like Mobile &amp; Mobile Accessories.</li> <li>Average 20% gain on sales.</li> <li>The business is operating by entrepreneur. Existing no employee.</li> <li>One will be appointed after receiving equity money.</li> <li>The shop is rented.</li> <li>Collects goods from Gulistan, Dhaka.</li> <li>Agreed grace period is 3 months.</li> </ul> |  |  |  |