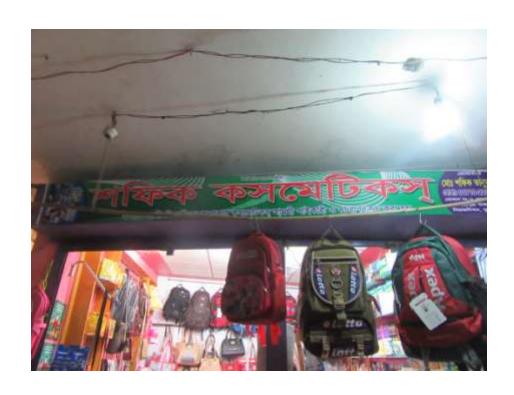

| Proposed Nobin Udyokta Business Info              |   |                                                                                                                                                                                                                                                                                                                                                                                                                     |  |  |  |  |
|---------------------------------------------------|---|---------------------------------------------------------------------------------------------------------------------------------------------------------------------------------------------------------------------------------------------------------------------------------------------------------------------------------------------------------------------------------------------------------------------|--|--|--|--|
| Business Name                                     | : | SHAFIQ COSMETICS                                                                                                                                                                                                                                                                                                                                                                                                    |  |  |  |  |
| Location                                          | : | Ichapura Bazar, Sirajdikhan, munsigonj                                                                                                                                                                                                                                                                                                                                                                              |  |  |  |  |
| Total Investment in BDT                           | : | BDT 320000/-                                                                                                                                                                                                                                                                                                                                                                                                        |  |  |  |  |
| Financing                                         | : | Self BDT 270000/- (from existing business) 84% Required Investment BDT 50000/- (as equity) 16%                                                                                                                                                                                                                                                                                                                      |  |  |  |  |
| Present salary/drawings from business (estimates) | : | BDT 5,000                                                                                                                                                                                                                                                                                                                                                                                                           |  |  |  |  |
| Proposed Salary                                   | : | BDT 5,000                                                                                                                                                                                                                                                                                                                                                                                                           |  |  |  |  |
| Size of shop                                      | : | 15 ft x 12 ft= 180 sqft                                                                                                                                                                                                                                                                                                                                                                                             |  |  |  |  |
| Implementation                                    | : | <ul> <li>The business is planned to be scaled up by investment in existing goods like cosmetics, bag service.</li> <li>Average 15% gain on sales.</li> <li>The business is operating by entrepreneur. Existing no employee.</li> <li>One will be appointed after receiving equity money.</li> <li>The shop is rented.</li> <li>Collects goods from Sreenaagar.</li> <li>Agreed grace period is 3 months.</li> </ul> |  |  |  |  |

# Pictures