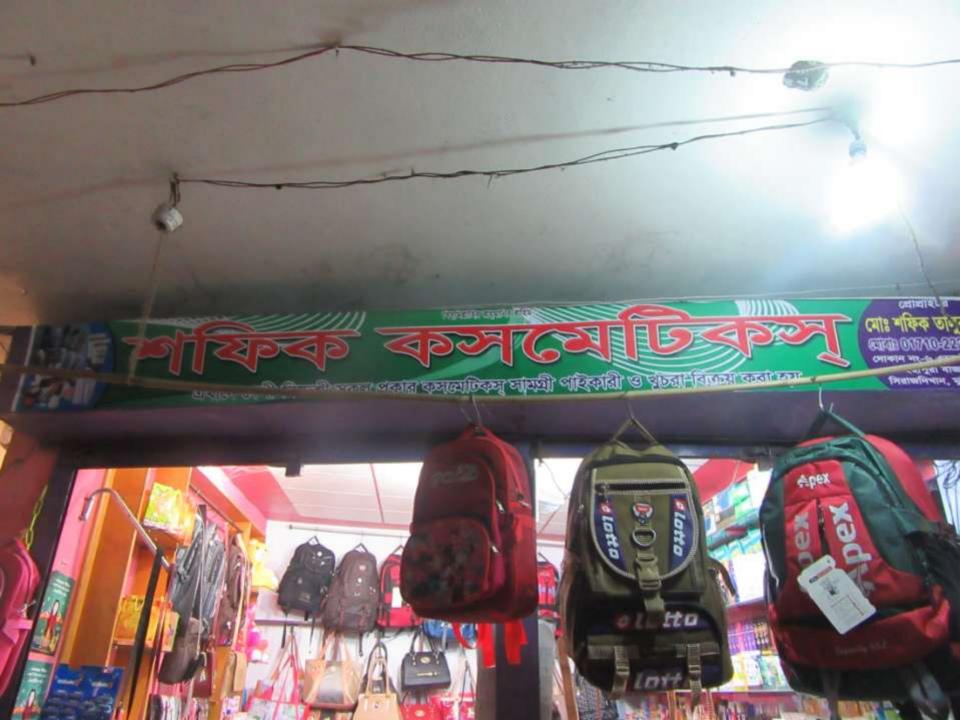

| Proposed Nobin Udyokta Business Info              |   |                                                                                                                                                                                                                                                                                                                                                                                                                     |  |  |  |  |
|---------------------------------------------------|---|---------------------------------------------------------------------------------------------------------------------------------------------------------------------------------------------------------------------------------------------------------------------------------------------------------------------------------------------------------------------------------------------------------------------|--|--|--|--|
| Business Name                                     | : | SHAFIQ COSMETICS                                                                                                                                                                                                                                                                                                                                                                                                    |  |  |  |  |
| Location                                          | : | Ichapura Bazar, Sirajdikhan, munsigonj                                                                                                                                                                                                                                                                                                                                                                              |  |  |  |  |
| Total Investment in BDT                           | : | BDT 320000/-                                                                                                                                                                                                                                                                                                                                                                                                        |  |  |  |  |
| Financing                                         | : | Self BDT 270000/- (from existing business) 84% Required Investment BDT 50000/- (as equity) 16%                                                                                                                                                                                                                                                                                                                      |  |  |  |  |
| Present salary/drawings from business (estimates) | : | BDT 5,000                                                                                                                                                                                                                                                                                                                                                                                                           |  |  |  |  |
| Proposed Salary                                   | : | BDT 5,000                                                                                                                                                                                                                                                                                                                                                                                                           |  |  |  |  |
| Size of shop                                      | : | 15 ft x 12 ft= 180 sqft                                                                                                                                                                                                                                                                                                                                                                                             |  |  |  |  |
| Implementation                                    | : | <ul> <li>The business is planned to be scaled up by investment in existing goods like cosmetics, bag service.</li> <li>Average 15% gain on sales.</li> <li>The business is operating by entrepreneur. Existing no employee.</li> <li>One will be appointed after receiving equity money.</li> <li>The shop is rented.</li> <li>Collects goods from Sreenaagar.</li> <li>Agreed grace period is 3 months.</li> </ul> |  |  |  |  |

# Pictures