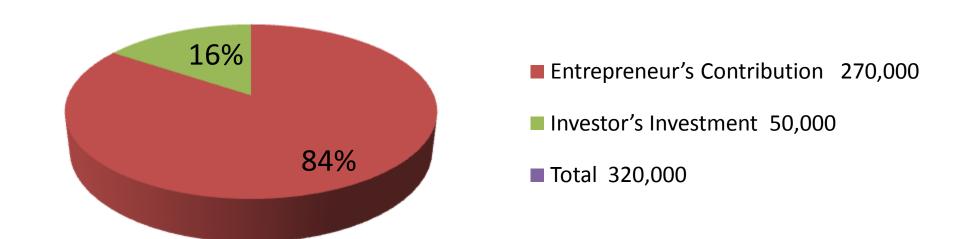

| Investment Breakdown |      |            |                 |     |               |                 |                   |
|----------------------|------|------------|-----------------|-----|---------------|-----------------|-------------------|
|                      | Exis | sting      | Proposed        |     |               |                 |                   |
| Particulars          | Qty. | Unit Price | Amount<br>(BDT) | Qty | Unit<br>Price | Amount<br>(BDT) | Proposed<br>Total |
| Bag                  | 17   | 250        | 4,250           | 30  | 600           | 18,000          | 22,250            |
| Soap                 | 50   | 150        | 7,500           |     |               | 0               | 7,500             |
| shampoo              | 35   | 900        | 31,500          |     |               | 0               | 31,500            |
| clip                 | 50   | 60         | 3,000           |     |               | 0               | 3,000             |
| lotion               | 50   | 60         | 3,000           |     |               | 0               | 3,000             |
| Cosmetics            | 50   | 120        | 6,000           | 300 | 100           | 30,000          | 36,000            |
| others               | 255  | 450        | 114,750         | 20  | 100           | 2,000           | 116,750           |
| Security             |      |            | 100,000         |     |               |                 | 100,000           |
| Total                | 507  |            | 270,000         | 350 |               | 50,000          | 320,000           |