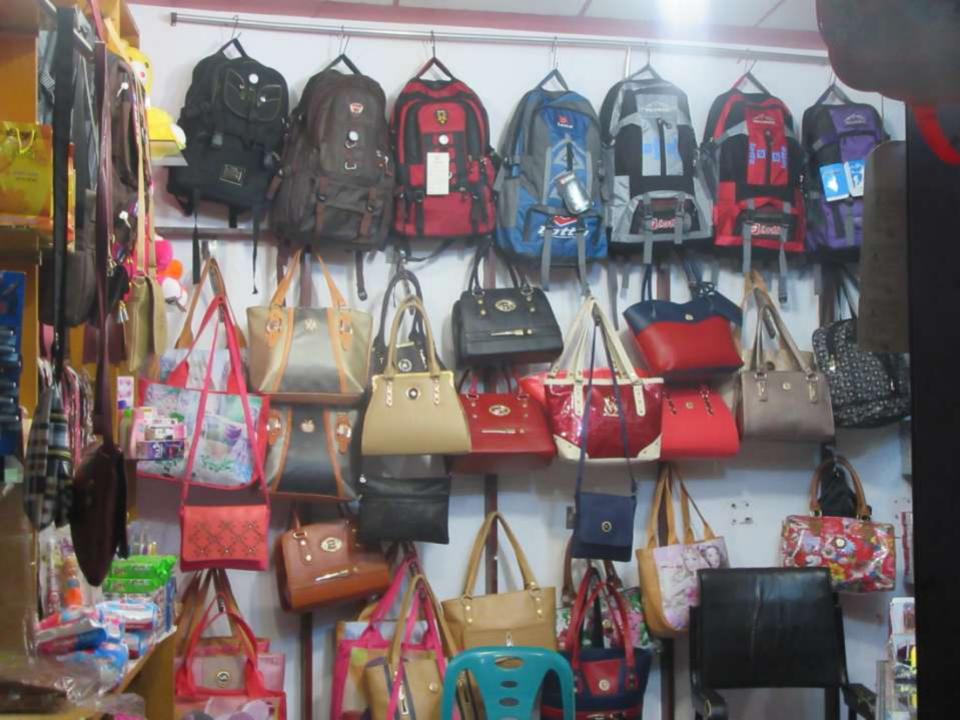

# Pictures

| Proposed Nobin Udyokta Business Info              |   |                                                                                                                                                                                                                                                                                                                                                                                                                     |  |  |  |  |
|---------------------------------------------------|---|---------------------------------------------------------------------------------------------------------------------------------------------------------------------------------------------------------------------------------------------------------------------------------------------------------------------------------------------------------------------------------------------------------------------|--|--|--|--|
| Business Name                                     | : | SHAFIQ COSMETICS                                                                                                                                                                                                                                                                                                                                                                                                    |  |  |  |  |
| Location                                          | : | Ichapura Bazar, Sirajdikhan, munsigonj                                                                                                                                                                                                                                                                                                                                                                              |  |  |  |  |
| Total Investment in BDT                           | : | BDT 320000/-                                                                                                                                                                                                                                                                                                                                                                                                        |  |  |  |  |
| Financing                                         | : | Self BDT 270000/- (from existing business) 84% Required Investment BDT 50000/- (as equity) 16%                                                                                                                                                                                                                                                                                                                      |  |  |  |  |
| Present salary/drawings from business (estimates) | : | BDT 5,000                                                                                                                                                                                                                                                                                                                                                                                                           |  |  |  |  |
| Proposed Salary                                   | : | BDT 5,000                                                                                                                                                                                                                                                                                                                                                                                                           |  |  |  |  |
| Size of shop                                      | : | 15 ft x 12 ft= 180 sqft                                                                                                                                                                                                                                                                                                                                                                                             |  |  |  |  |
| Implementation                                    | : | <ul> <li>The business is planned to be scaled up by investment in existing goods like cosmetics, bag service.</li> <li>Average 15% gain on sales.</li> <li>The business is operating by entrepreneur. Existing no employee.</li> <li>One will be appointed after receiving equity money.</li> <li>The shop is rented.</li> <li>Collects goods from Sreenaagar.</li> <li>Agreed grace period is 3 months.</li> </ul> |  |  |  |  |