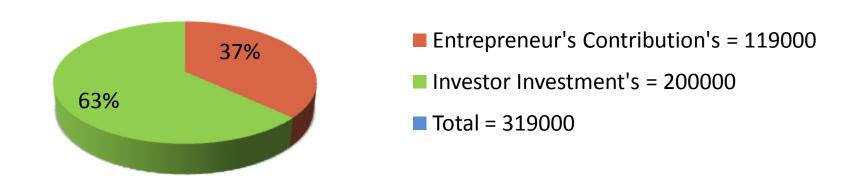

|    |       | _     | _    |         |
|----|-------|-------|------|---------|
| In | vactm | nant  | Rraa | kdown   |
|    | vesui | וכוונ | סוכם | NUUVVII |

| Particulars   | Existing | Proposed | Total  |
|---------------|----------|----------|--------|
| Cosmetics     | 30,000   | 50,000   | 80000  |
| Sofa set      | 5,000    | 0        | 5000   |
| Chair         | 24,000   | 0        | 24000  |
| Iron Machin   | 4,000    | 20,000   | 24000  |
| Steam Machine | 6,000    | 0        | 6000   |
| Decoration    | 50,000   | 60,000   | 110000 |
| Ladies Cloth  | 0        | 70,000   | 70000  |
|               |          |          | 0      |
| Total         | 119,000  | 200,000  | 319000 |