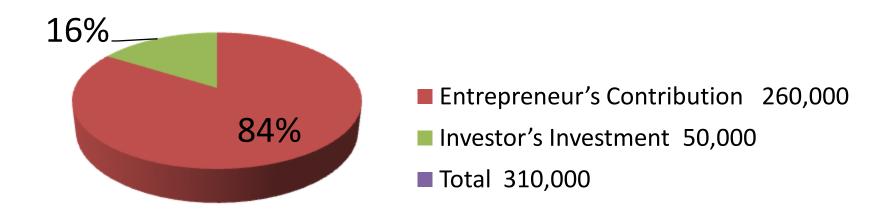

### **Investment Breakdown**

|             | Exis | ting       | Proposed |     |                |        |          |
|-------------|------|------------|----------|-----|----------------|--------|----------|
| Particulars | Qty. | Unit Price | Amount   | Qty | Qty Unit Price |        | Proposed |
|             |      |            | (BDT)    |     |                | (BDT)  | Total    |
| Mobile      | 80   | 1200       | 96,000   | 25  | 1,200          | 30,000 | 126,000  |
| Charger     | 40   | 70         | 2,800    | 72  | 70             | 5,040  | 7,840    |
| Battery     | 30   | 210        | 6,300    | 50  | 210            | 10,500 | 16,800   |
| Memory      | 20   | 220        | 4,400    | 15  | 220            | 3,300  | 7,700    |
| Head phone  | 100  | 45         | 4,500    | 0   | 0              | 0      | 4,500    |
| Display     | 70   | 250        | 17,500   | 0   | 0              | 0      | 17,500   |
| Others      | 1    | 8500       | 8,500    | 1   | 1,160          | 1,160  | 9,660    |
| Security    | 1    | 120000     | 120,000  | 0   | 0              | 0      | 120,000  |
| Total       | 342  | 0          | 260,000  | 163 | 0              | 50,000 | 310,000  |