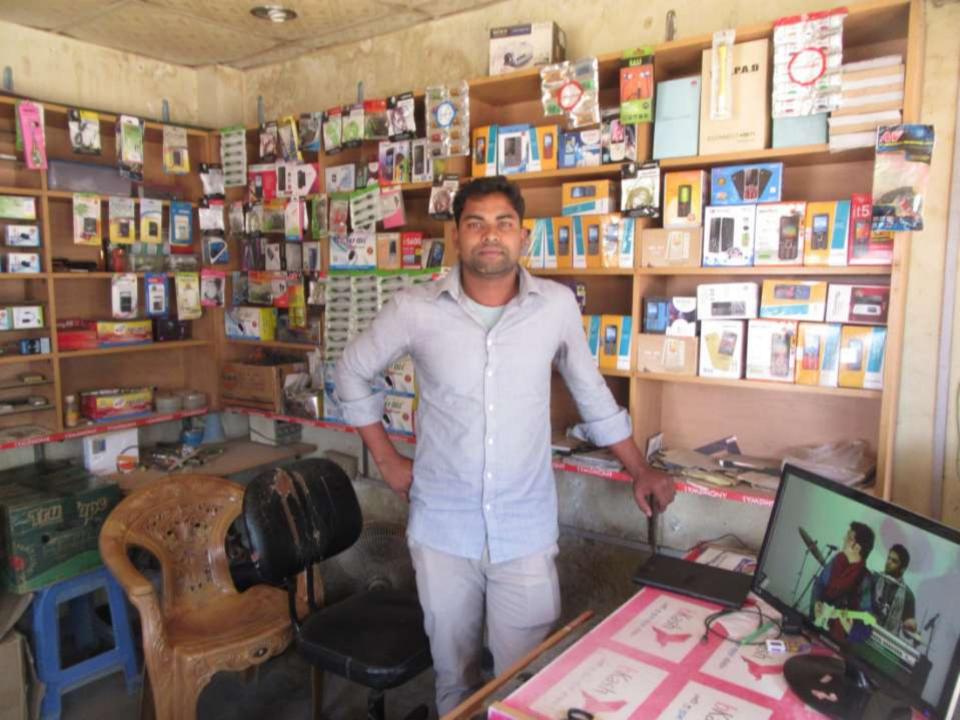

# Pictures

| Proposed Nobin Udyokta Business Info              |   |                                                                                                                                                                                                                                                                                                                                                                                                                            |  |  |  |
|---------------------------------------------------|---|----------------------------------------------------------------------------------------------------------------------------------------------------------------------------------------------------------------------------------------------------------------------------------------------------------------------------------------------------------------------------------------------------------------------------|--|--|--|
| Business Name                                     | : | S A TELECOM                                                                                                                                                                                                                                                                                                                                                                                                                |  |  |  |
| Location                                          | : | Kakon Hat Godagari, Rajshahi                                                                                                                                                                                                                                                                                                                                                                                               |  |  |  |
| Total Investment in BDT                           | : | BDT 310,000                                                                                                                                                                                                                                                                                                                                                                                                                |  |  |  |
| Financing                                         | : | Self BDT 260,000 (from existing business) 84% Required Investment BDT 50,000 (as equity) 16%                                                                                                                                                                                                                                                                                                                               |  |  |  |
| Present salary/drawings from business (estimates) | : | BDT 5,000 Taka.                                                                                                                                                                                                                                                                                                                                                                                                            |  |  |  |
| Proposed Salary                                   | : | BDT 5,000 Taka.                                                                                                                                                                                                                                                                                                                                                                                                            |  |  |  |
| Size of shop                                      | : | 14 ft x 10 ft= 140 Square ft                                                                                                                                                                                                                                                                                                                                                                                               |  |  |  |
| \Implementation                                   | : | <ul> <li>The business is planned to be scaled up by investment in existing goods like; Mobile Accessories etc.</li> <li>Average 20 % gain on sale.</li> <li>The business is operating by entrepreneur. Existing no Employees.</li> <li>One will be appointed after receiving equity money.</li> <li>The shop is rented.</li> <li>Collects goods from Capai, Rajshahi.</li> <li>Agreed grace period is 3 months.</li> </ul> |  |  |  |