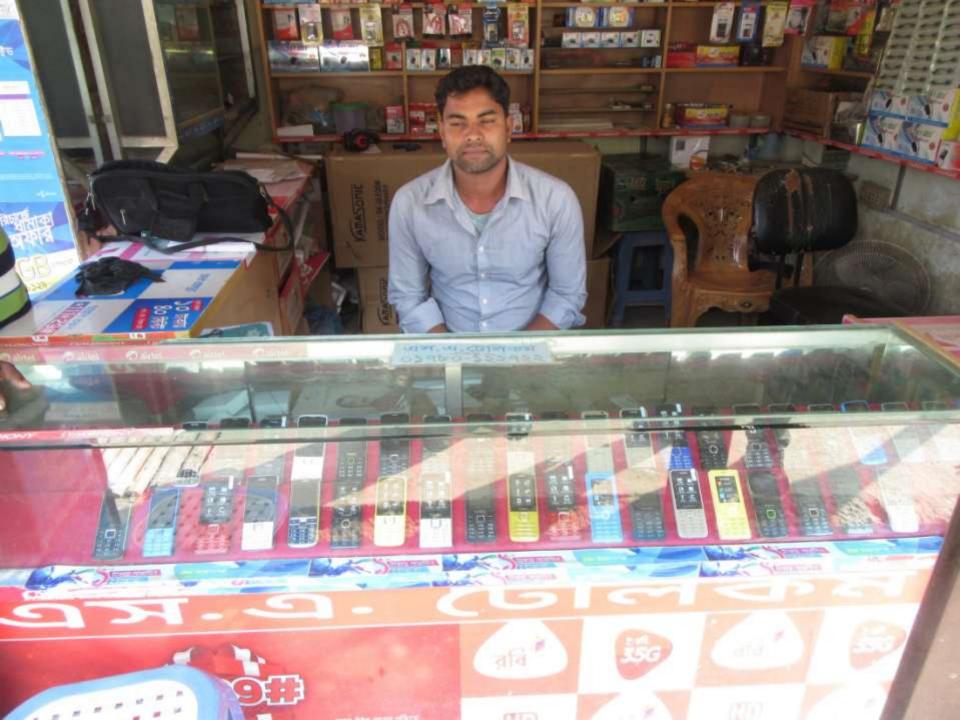

# Pictures

| Proposed Nobin Udyokta Business Info              |   |                                                                                                                                                                                                                                                                                                                                                                                                                            |  |  |  |
|---------------------------------------------------|---|----------------------------------------------------------------------------------------------------------------------------------------------------------------------------------------------------------------------------------------------------------------------------------------------------------------------------------------------------------------------------------------------------------------------------|--|--|--|
| Business Name                                     | : | S A TELECOM                                                                                                                                                                                                                                                                                                                                                                                                                |  |  |  |
| Location                                          | : | Kakon Hat Godagari, Rajshahi                                                                                                                                                                                                                                                                                                                                                                                               |  |  |  |
| Total Investment in BDT                           | : | BDT 310,000                                                                                                                                                                                                                                                                                                                                                                                                                |  |  |  |
| Financing                                         | : | Self BDT 260,000 (from existing business) 84% Required Investment BDT 50,000 (as equity) 16%                                                                                                                                                                                                                                                                                                                               |  |  |  |
| Present salary/drawings from business (estimates) | : | BDT 5,000 Taka.                                                                                                                                                                                                                                                                                                                                                                                                            |  |  |  |
| Proposed Salary                                   | : | BDT 5,000 Taka.                                                                                                                                                                                                                                                                                                                                                                                                            |  |  |  |
| Size of shop                                      | : | 14 ft x 10 ft= 140 Square ft                                                                                                                                                                                                                                                                                                                                                                                               |  |  |  |
| \Implementation                                   | : | <ul> <li>The business is planned to be scaled up by investment in existing goods like; Mobile Accessories etc.</li> <li>Average 20 % gain on sale.</li> <li>The business is operating by entrepreneur. Existing no Employees.</li> <li>One will be appointed after receiving equity money.</li> <li>The shop is rented.</li> <li>Collects goods from Capai, Rajshahi.</li> <li>Agreed grace period is 3 months.</li> </ul> |  |  |  |