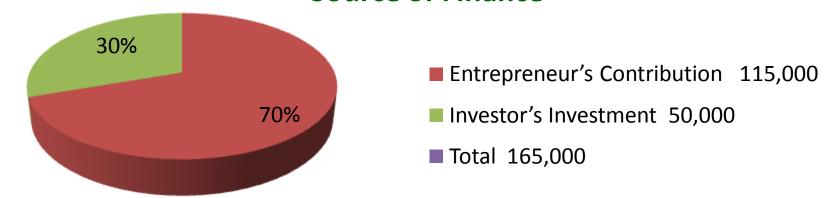

#### **Source of Finance**

| Financial Projection            |       |         |          |          |          |  |  |
|---------------------------------|-------|---------|----------|----------|----------|--|--|
| Particular                      | Daily | Monthly | 1st Year | 2nd Year | 3rd Year |  |  |
| Revenue (sales)                 |       |         |          |          |          |  |  |
| Wooden Furniture                | 6000  | 180000  | 2160000  | 2268000  | 2381400  |  |  |
| Total Sales (A)                 | 6000  | 180000  | 2160000  | 2268000  | 2381400  |  |  |
| less variable Expenses          |       |         |          |          |          |  |  |
| Wooden Furniture                | 4800  | 144000  | 1728000  | 1814400  | 1905120  |  |  |
| Total variable Expenses (B)     | 4800  | 144000  | 1728000  | 1814400  | 1905120  |  |  |
| Contribution Margin (CM)= (A-B) | 1200  | 36000   | 432000   | 453600   | 476280   |  |  |
| Less Fixed Expenses             |       |         |          |          |          |  |  |
| Electricity bill                |       | 700     | 8400     | 8400     | 8400     |  |  |
| Transportation                  |       | 12000   | 144000   | 144000   | 144000   |  |  |
| Salary (self)                   |       | 5000    | 60000    | 60000    | 60000    |  |  |
| Entertainment                   |       | 150     | 1800     | 1800     | 1800     |  |  |
| Mobile                          |       | 400     | 4800     | 4800     | 4800     |  |  |
| Total Fixed Cost                |       | 18250   | 219000   | 219000   | 219000   |  |  |
| Net Profit (E) (C-D)            |       | 17750   | 213000   | 234600   | 257280   |  |  |
| Investment Payback              |       |         | 20000    | 20000    | 20000    |  |  |