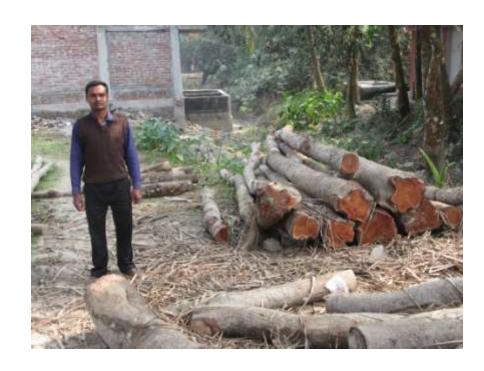

### **Proposed NU Business Name: MIM ENTERPRISE**



Project identification and prepared by: Md Shahidul Islam Bagha, Rajshahi Unit

Project verified by: Md Abdul Mannan Talukdar



| Brief Bio of The Proposed Nobin Udyokta                                                                                                         |       |                                                                                                                                                                                           |  |  |  |
|-------------------------------------------------------------------------------------------------------------------------------------------------|-------|-----------------------------------------------------------------------------------------------------------------------------------------------------------------