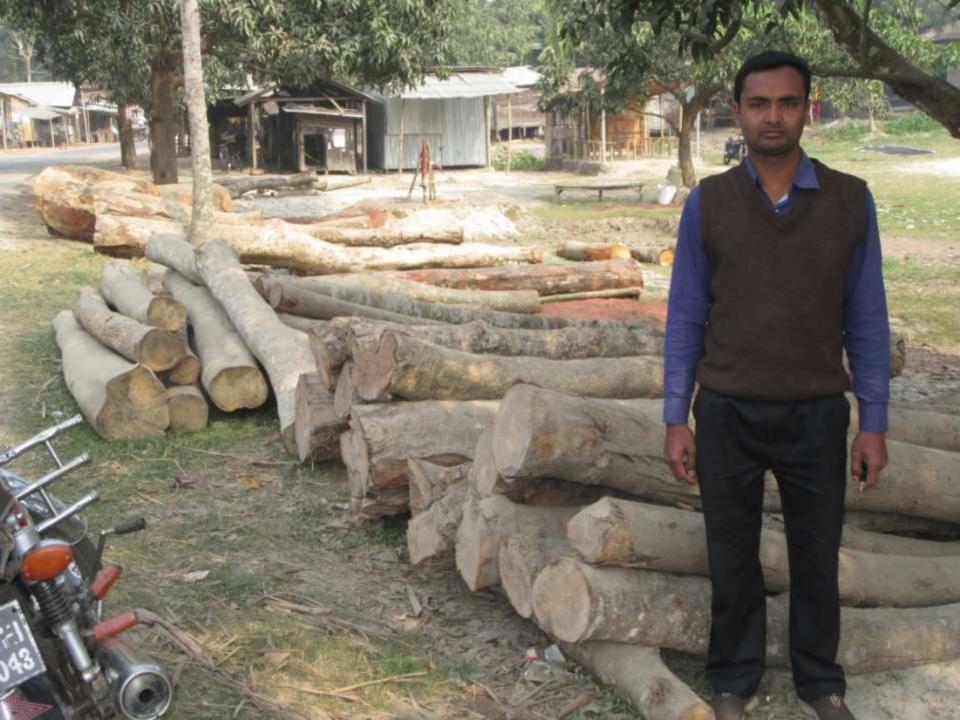

# Pictures

| Proposed Nobin Udyokta Business Info              |   |                                                                                                                                                                                                                                                                                                                                             |  |  |  |
|---------------------------------------------------|---|---------------------------------------------------------------------------------------------------------------------------------------------------------------------------------------------------------------------------------------------------------------------------------------------------------------------------------------------|--|--|--|
| Business Name                                     | : | MIM ENTERPRISE                                                                                                                                                                                                                                                                                                                              |  |  |  |
| Location                                          | : | Bagha Bazaar, Rajshahi                                                                                                                                                                                                                                                                                                                      |  |  |  |
| Total Investment in BDT                           | : | BDT 90,000                                                                                                                                                                                                                                                                                                                                  |  |  |  |
| Financing                                         | : | Self BDT 40,000 (from existing business) 44%                                                                                                                                                                                                                                                                                                |  |  |  |
|                                                   |   | Required Investment BDT 50,000 (as equity) 56%                                                                                                                                                                                                                                                                                              |  |  |  |
| Present salary/drawings from business (estimates) | : | BDT 5,000 Taka.                                                                                                                                                                                                                                                                                                                             |  |  |  |
| Proposed Salary                                   | : | BDT 5,000 Taka.                                                                                                                                                                                                                                                                                                                             |  |  |  |
| Size of shop                                      | • | 7 ft x 10 ft= 70 Square ft                                                                                                                                                                                                                                                                                                                  |  |  |  |
| \Implementation                                   | • | <ul> <li>The business is planned to be scaled up by investment in existing goods like; wood etc.</li> <li>Average 25 % gain on sale.</li> <li>The business is operating by entrepreneur. Existing no Employees.</li> <li>The place is rented.</li> <li>Collects goods from local area.</li> <li>Agreed grace period is 3 months.</li> </ul> |  |  |  |