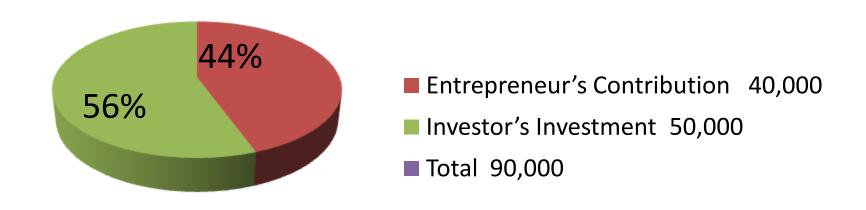

| Proposed Nobin Udyokta Business Info              |   |                                                                                                                                                                                                                                                                                                                                             |  |  |  |
|---------------------------------------------------|---|---------------------------------------------------------------------------------------------------------------------------------------------------------------------------------------------------------------------------------------------------------------------------------------------------------------------------------------------|--|--|--|
| Business Name                                     | : | MIM ENTERPRISE                                                                                                                                                                                                                                                                                                                              |  |  |  |
| Location                                          | : | Bagha Bazaar, Rajshahi                                                                                                                                                                                                                                                                                                                      |  |  |  |
| Total Investment in BDT                           | : | BDT 90,000                                                                                                                                                                                                                                                                                                                                  |  |  |  |
| Financing                                         | : | Self BDT 40,000 (from existing business) 44%                                                                                                                                                                                                                                                                                                |  |  |  |
|                                                   |   | Required Investment BDT 50,000 (as equity) 56%                                                                                                                                                                                                                                                                                              |  |  |  |
| Present salary/drawings from business (estimates) | : | BDT 5,000 Taka.                                                                                                                                                                                                                                                                                                                             |  |  |  |
| Proposed Salary                                   | : | BDT 5,000 Taka.                                                                                                                                                                                                                                                                                                                             |  |  |  |
| Size of shop                                      | • | 7 ft x 10 ft= 70 Square ft                                                                                                                                                                                                                                                                                                                  |  |  |  |
| \Implementation                                   | • | <ul> <li>The business is planned to be scaled up by investment in existing goods like; wood etc.</li> <li>Average 25 % gain on sale.</li> <li>The business is operating by entrepreneur. Existing no Employees.</li> <li>The place is rented.</li> <li>Collects goods from local area.</li> <li>Agreed grace period is 3 months.</li> </ul> |  |  |  |

| Investment Breakdown |      |                   |        |          |                         |        |        |
|----------------------|------|-------------------|--------|----------|-------------------------|--------|--------|
| Existing             |      |                   |        | Proposed |                         |        |        |
| Particulars          | Qty. | <b>Unit Price</b> | Amount | Qty.     | Qty. Unit Amount Propos |        |        |
|                      |      |                   | (BDT)  |          | Price                   | (BDT)  | Total  |
| Wood                 | 100  | 400               | 40,000 | 125      | 400                     | 50,000 | 90,000 |
| Total                | 100  |                   | 40,000 | 125      |                         | 50,000 | 90,000 |