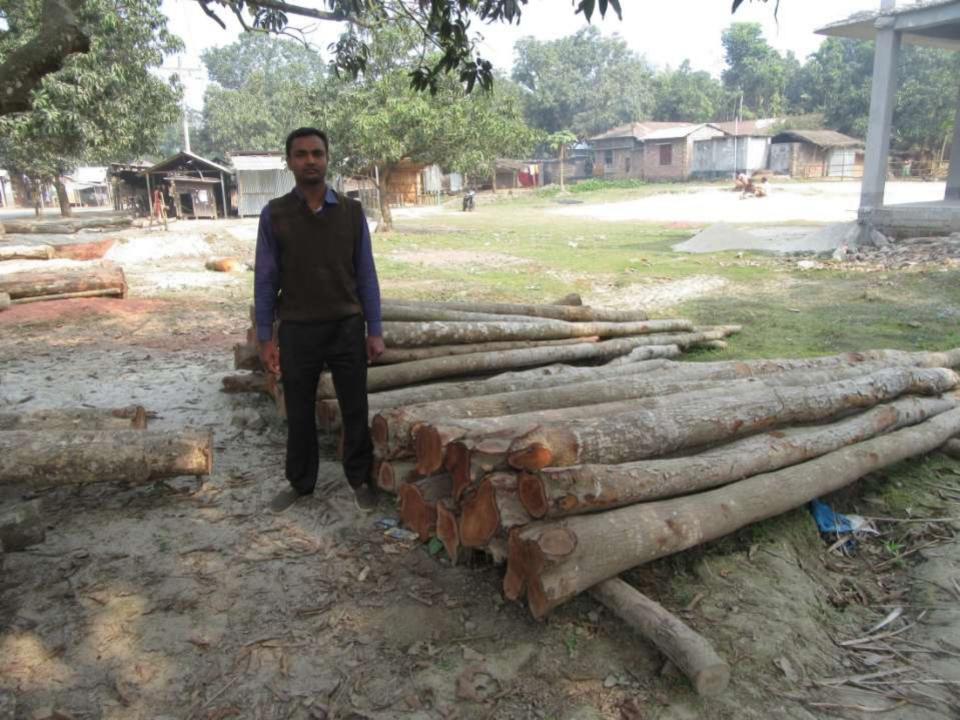

# Pictures

| Proposed Nobin Udyokta Business Info              |   |                                                                                                                                                                                                                                                                                                                                             |  |  |  |
|---------------------------------------------------|---|---------------------------------------------------------------------------------------------------------------------------------------------------------------------------------------------------------------------------------------------------------------------------------------------------------------------------------------------|--|--|--|
| Business Name                                     | : | MIM ENTERPRISE                                                                                                                                                                                                                                                                                                                              |  |  |  |
| Location                                          | : | Bagha Bazaar, Rajshahi                                                                                                                                                                                                                                                                                                                      |  |  |  |
| Total Investment in BDT                           | : | BDT 90,000                                                                                                                                                                                                                                                                                                                                  |  |  |  |
| Financing                                         | : | Self BDT 40,000 (from existing business) 44%                                                                                                                                                                                                                                                                                                |  |  |  |
|                                                   |   | Required Investment BDT 50,000 (as equity) 56%                                                                                                                                                                                                                                                                                              |  |  |  |
| Present salary/drawings from business (estimates) | : | BDT 5,000 Taka.                                                                                                                                                                                                                                                                                                                             |  |  |  |
| Proposed Salary                                   | : | BDT 5,000 Taka.                                                                                                                                                                                                                                                                                                                             |  |  |  |
| Size of shop                                      | • | 7 ft x 10 ft= 70 Square ft                                                                                                                                                                                                                                                                                                                  |  |  |  |
| \Implementation                                   | • | <ul> <li>The business is planned to be scaled up by investment in existing goods like; wood etc.</li> <li>Average 25 % gain on sale.</li> <li>The business is operating by entrepreneur. Existing no Employees.</li> <li>The place is rented.</li> <li>Collects goods from local area.</li> <li>Agreed grace period is 3 months.</li> </ul> |  |  |  |