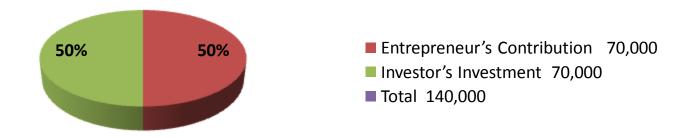

| Investment Breakdown |      |            |        |          |            |        |          |  |
|----------------------|------|------------|--------|----------|------------|--------|----------|--|
|                      | Exis | ting       |        | Proposed |            |        |          |  |
| Particulars          | Qty. | Unit Price | Amount | Qty      | Unit Price | Amount | Proposed |  |
|                      |      |            | (BDT)  |          |            | (BDT)  | Total    |  |
| Rice                 | 2    | 2000       | 4,000  | 0        | 0          | 0      | 4,000    |  |
| Bran                 | 4    | 1000       | 4,000  | 0        | 0          | 0      | 4,000    |  |
| Soft drinks          | 6    | 500        | 3,000  | 0        | 0          | 0      | 3,000    |  |
| Flour                | 2    | 1000       | 2,000  | 0        | 0          | 0      | 2,000    |  |
| Chips                | 2    | 3000       | 6,000  | 0        | 0          | 0      | 6,000    |  |
| Cosmetics            | 60   | 80         | 4,800  | 0        | 0          | 0      | 4,800    |  |
| Soap                 | 90   | 50         | 4,500  | 0        | 0          | 0      | 4,500    |  |
| Soyabin              | 16   | 100        | 1,600  | 0        | 0          | 0      | 1,600    |  |
| Biscuit              | 200  | 20         | 4,000  | 0        | 0          | 0      | 4,000    |  |
| Others               | 1    | 36100      | 36,100 | 0        | 0          | 0      | 36,100   |  |
| Fridge               | 0    | 0          | 0      | 1        | 30,000     | 30,000 | 30,000   |  |
| Rice, Pulse, Flour   | 0    | 0          | 0      | 1        | 40,000     | 40,000 | 40,000   |  |
| Total                | 383  | 0          | 70,000 | 3        | 0          | 70,000 | 140,000  |  |