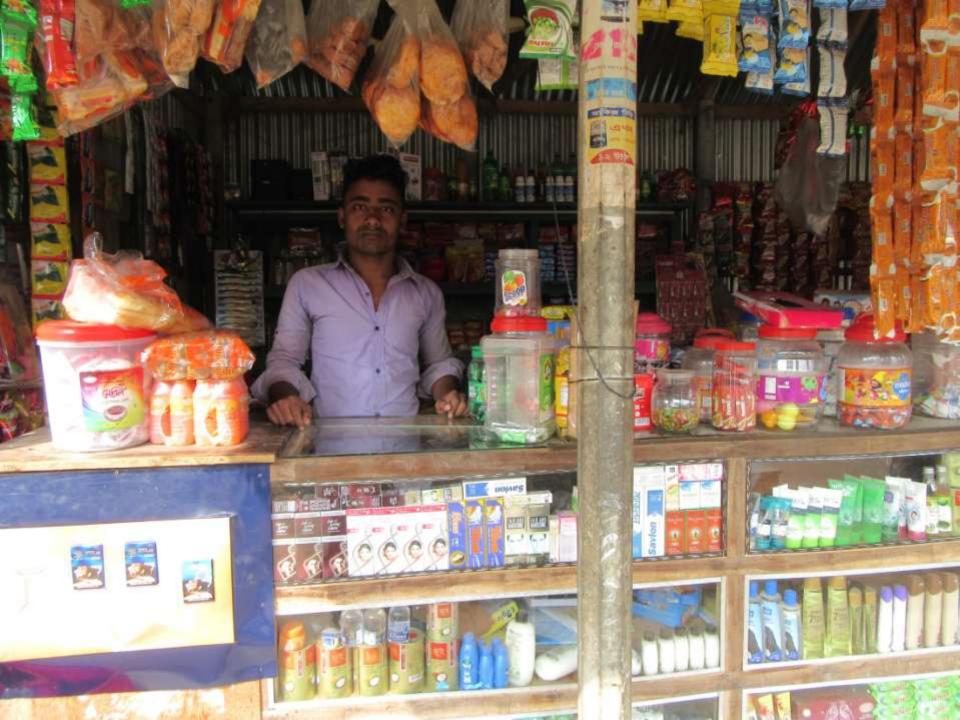

| Proposed Nobin Udyokta Business Info              |   |                                                                                                                                                                                                                                                                                                                                              |  |  |  |
|---------------------------------------------------|---|----------------------------------------------------------------------------------------------------------------------------------------------------------------------------------------------------------------------------------------------------------------------------------------------------------------------------------------------|--|--|--|
| Business Name                                     | : | ANOWER STORE                                                                                                                                                                                                                                                                                                                                 |  |  |  |
| Location                                          | : | Tangail Road, Nagorpur                                                                                                                                                                                                                                                                                                                       |  |  |  |
| Total Investment in BDT                           | : | BDT 140000                                                                                                                                                                                                                                                                                                                                   |  |  |  |
| Financing                                         | : | Self BDT 70000 (from existing business) 50%                                                                                                                                                                                                                                                                                                  |  |  |  |
|                                                   |   | Required Investment BDT 70000 (as equity) 50%                                                                                                                                                                                                                                                                                                |  |  |  |
| Present salary/drawings from business (estimates) | : | BDT 5,000 Taka.                                                                                                                                                                                                                                                                                                                              |  |  |  |
| Proposed Salary                                   | : | BDT 5,000 Taka.                                                                                                                                                                                                                                                                                                                              |  |  |  |
| Size of shop                                      | : | 20ft x 10ft= 200 Square ft                                                                                                                                                                                                                                                                                                                   |  |  |  |
| \Implementation                                   | : | <ul> <li>The business is planned to be scaled up by investment in existing goods like; Groceries items.</li> <li>Average 15% gain on sale.</li> <li>The business is operating by entrepreneur. Existing no Employees.</li> <li>The shop is own.</li> <li>Collects goods from Nagorpur .</li> <li>Agreed grace period is 3 months.</li> </ul> |  |  |  |

# Pictures