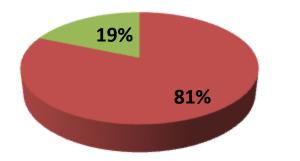

| Proposed Nobin Udyokta Business Info                 |   |                                                                                                                                                                                                                                                                                                                                                                                   |  |  |  |  |
|------------------------------------------------------|---|-----------------------------------------------------------------------------------------------------------------------------------------------------------------------------------------------------------------------------------------------------------------------------------------------------------------------------------------------------------------------------------|--|--|--|--|
|                                                      |   |                                                                                                                                                                                                                                                                                                                                                                                   |  |  |  |  |
| Business Name                                        | : | SOUMI STORE                                                                                                                                                                                                                                                                                                                                                                       |  |  |  |  |
| Location                                             | : | Chelopara stand, bogra shadar, Bogra                                                                                                                                                                                                                                                                                                                                              |  |  |  |  |
| Total Investment in BDT                              | : | BDT 5,37,000/-                                                                                                                                                                                                                                                                                                                                                                    |  |  |  |  |
| Financing                                            | : | Self BDT 437000/-(from existing business) 81%                                                                                                                                                                                                                                                                                                                                     |  |  |  |  |
|                                                      |   | Required Investment BDT 1,00,000/-(as equity) 19%                                                                                                                                                                                                                                                                                                                                 |  |  |  |  |
| Present salary/drawings<br>from business (estimates) | : | BDT 5,000/-                                                                                                                                                                                                                                                                                                                                                                       |  |  |  |  |
| Proposed Salary                                      | : | BDT 5,000/-                                                                                                                                                                                                                                                                                                                                                                       |  |  |  |  |
| Size of shop                                         | : | 10 ft x 10 ft= 100 square ft                                                                                                                                                                                                                                                                                                                                                      |  |  |  |  |
| Implementation                                       | : | <ul> <li>The business is planned to be scaled up by investment in existing goods like; Soft drinks, Biscuit, Chanachur, Soap etc</li> <li>10% Gain of sale.</li> <li>The business is operating by entrepreneur. Existing no employee.</li> <li>One will be appointed in the future.</li> <li>Collects goods from Bogra town.</li> <li>Agreed grace period is 3 months.</li> </ul> |  |  |  |  |