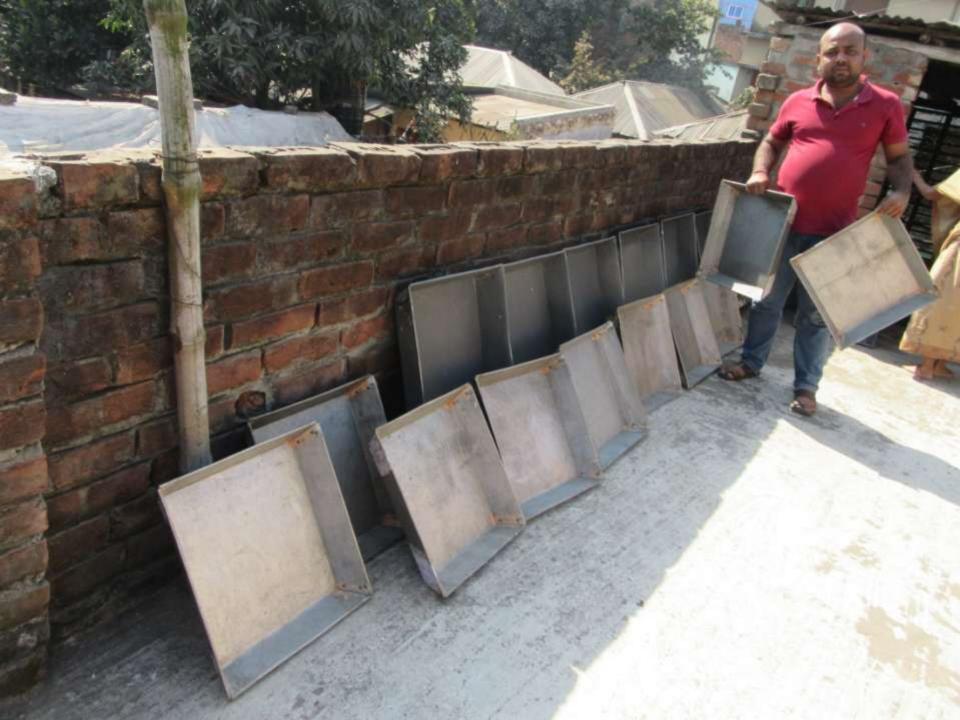

| Proposed Nobin Udyokta Business Info              |   |                                                                                                                                                                                                                                                                     |  |  |
|---------------------------------------------------|---|---------------------------------------------------------------------------------------------------------------------------------------------------------------------------------------------------------------------------------------------------------------------|--|--|
| Business Name                                     | : | MANIK STORE                                                                                                                                                                                                                                                         |  |  |
| Location                                          | : | Chelopara stand, bogra shadar, Bogra.                                                                                                                                                                                                                               |  |  |
| Total Investment in BDT                           | : | BDT 2,67,000/-                                                                                                                                                                                                                                                      |  |  |
| Financing                                         | : | Self BDT 1,67,000/-(from existing business) 63% Required Investment BDT 1,00,000/-(as equity) 37%                                                                                                                                                                   |  |  |
| Present salary/drawings from business (estimates) | : | BDT 5,000/-                                                                                                                                                                                                                                                         |  |  |
| Proposed Salary                                   | : | BDT 5,000/-                                                                                                                                                                                                                                                         |  |  |
| Size of shop                                      | : | 20 ft x 20 ft= 400 square ft                                                                                                                                                                                                                                        |  |  |
| Implementation                                    | : | <ul> <li>The business is planned to be scaled up by investment in existing goods like; Sugar cane etc</li> <li>10% Gain of sale.</li> <li>The business is operating by entrepreneur. Existing 02 employee.</li> <li>One will be appointed in the future.</li> </ul> |  |  |