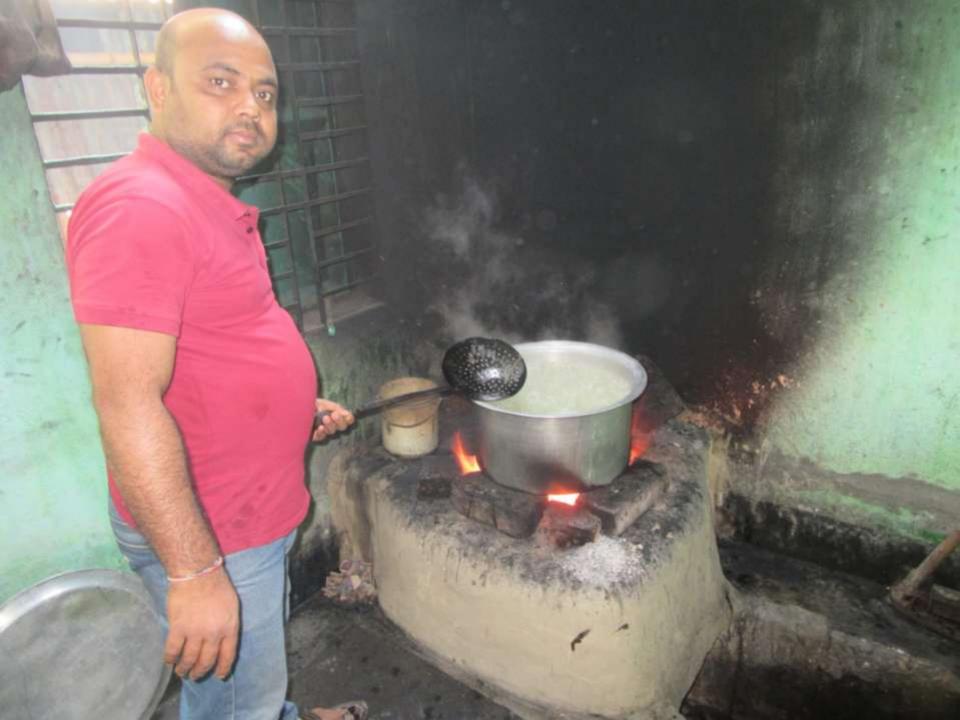

| Proposed Nobin Udyokta Business Info              |   |                                                                                                                                                                                                                                                                     |  |  |
|---------------------------------------------------|---|---------------------------------------------------------------------------------------------------------------------------------------------------------------------------------------------------------------------------------------------------------------------|--|--|
| Business Name                                     | : | MANIK STORE                                                                                                                                                                                                                                                         |  |  |
| Location                                          | : | Chelopara stand, bogra shadar, Bogra.                                                                                                                                                                                                                               |  |  |
| Total Investment in BDT                           | : | BDT 2,67,000/-                                                                                                                                                                                                                                                      |  |  |
| Financing                                         | : | Self BDT 1,67,000/-(from existing business) 63% Required Investment BDT 1,00,000/-(as equity) 37%                                                                                                                                                                   |  |  |
| Present salary/drawings from business (estimates) | : | BDT 5,000/-                                                                                                                                                                                                                                                         |  |  |
| Proposed Salary                                   | : | BDT 5,000/-                                                                                                                                                                                                                                                         |  |  |
| Size of shop                                      | : | 20 ft x 20 ft= 400 square ft                                                                                                                                                                                                                                        |  |  |
| Implementation                                    | : | <ul> <li>The business is planned to be scaled up by investment in existing goods like; Sugar cane etc</li> <li>10% Gain of sale.</li> <li>The business is operating by entrepreneur. Existing 02 employee.</li> <li>One will be appointed in the future.</li> </ul> |  |  |

■Collects goods from Bogra town.■Agreed grace period is 3 months.

| Existing                          | Business (BDT) |         |           |
|-----------------------------------|----------------|---------|-----------|
| Particular                        | Daily          | Monthly | Yearly    |
| Revenue (sales)                   |                |         |           |
| Sugar Products                    | 10,000         | 300,000 | 3,600,000 |
| Total Sales (A)                   | 10,000         | 300,000 | 3,600,000 |
| Less. Variable Expense            |                |         |           |
| Sugar Products                    | 9,000          | 270,000 | 3,240,000 |
| Total variable Expense (B)        | 9,000          | 270,000 | 3,240,000 |
| Contribution Margin (CM) [C=(A-B) | 1,000          | 30,000  | 360,000   |
| Less. Fixed Expense               |                |         |           |
| House rant                        |                | -       | C         |
| Electricity Bill                  |                | 500     | 6,000     |
| Transportation                    |                | 1,500   | 18,000    |
| Salary (self)                     |                | 5,000   | 60,000    |
| Salary (staf)                     |                | 8,000   | 96,000    |
| Entertainment                     |                | 300     | 3,600     |
| Guard                             |                | -       | C         |
| Generator                         |                | -       | C         |
| Mobile Bill                       |                | 300     | 3,600     |
| Non cash item                     |                |         |           |
| Depreciation                      |                | 0       | C         |
| Total fixed Cost (D)              |                | 15,600  | 187,200   |
| Net Profit (E) [C-D)              |                | 14,400  | 172,800   |