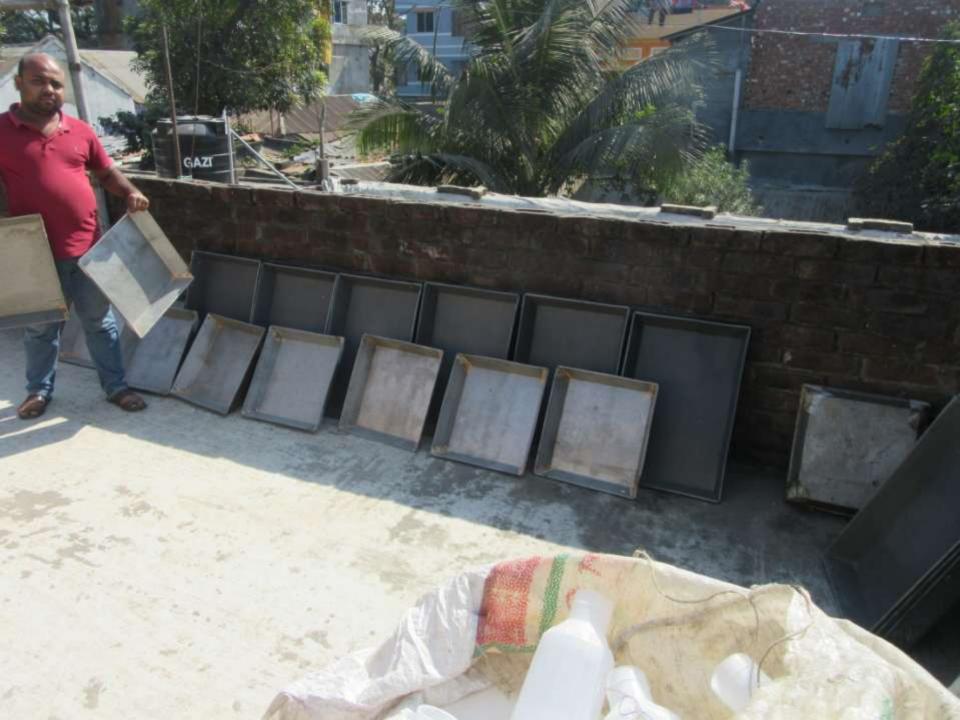

| Proposed Nobin Udyokta Business Info              |   |                                                                                                                                                                                                                                                                     |  |  |
|---------------------------------------------------|---|---------------------------------------------------------------------------------------------------------------------------------------------------------------------------------------------------------------------------------------------------------------------|--|--|
| Business Name                                     | : | MANIK STORE                                                                                                                                                                                                                                                         |  |  |
| Location                                          | : | Chelopara stand, bogra shadar, Bogra.                                                                                                                                                                                                                               |  |  |
| Total Investment in BDT                           | : | BDT 2,67,000/-                                                                                                                                                                                                                                                      |  |  |
| Financing                                         | : | Self BDT 1,67,000/-(from existing business) 63% Required Investment BDT 1,00,000/-(as equity) 37%                                                                                                                                                                   |  |  |
| Present salary/drawings from business (estimates) | : | BDT 5,000/-                                                                                                                                                                                                                                                         |  |  |
| Proposed Salary                                   | : | BDT 5,000/-                                                                                                                                                                                                                                                         |  |  |
| Size of shop                                      | : | 20 ft x 20 ft= 400 square ft                                                                                                                                                                                                                                        |  |  |
| Implementation                                    | : | <ul> <li>The business is planned to be scaled up by investment in existing goods like; Sugar cane etc</li> <li>10% Gain of sale.</li> <li>The business is operating by entrepreneur. Existing 02 employee.</li> <li>One will be appointed in the future.</li> </ul> |  |  |