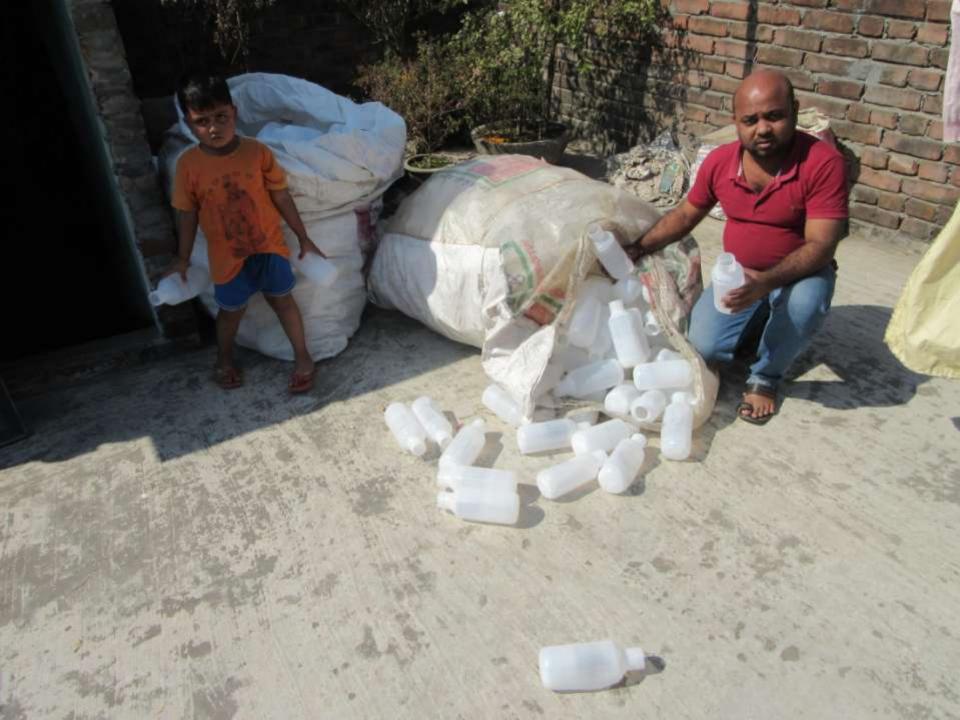

| Proposed Nobin Udyokta Business Info              |   |                                                                                                                                                                                                                                                                     |  |  |
|---------------------------------------------------|---|---------------------------------------------------------------------------------------------------------------------------------------------------------------------------------------------------------------------------------------------------------------------|--|--|
| Business Name                                     | : | MANIK STORE                                                                                                                                                                                                                                                         |  |  |
| Location                                          | : | Chelopara stand, bogra shadar, Bogra.                                                                                                                                                                                                                               |  |  |
| Total Investment in BDT                           | : | BDT 2,67,000/-                                                                                                                                                                                                                                                      |  |  |
| Financing                                         | : | Self BDT 1,67,000/-(from existing business) 63% Required Investment BDT 1,00,000/-(as equity) 37%                                                                                                                                                                   |  |  |
| Present salary/drawings from business (estimates) | : | BDT 5,000/-                                                                                                                                                                                                                                                         |  |  |
| Proposed Salary                                   | : | BDT 5,000/-                                                                                                                                                                                                                                                         |  |  |
| Size of shop                                      | : | 20 ft x 20 ft= 400 square ft                                                                                                                                                                                                                                        |  |  |
| Implementation                                    | : | <ul> <li>The business is planned to be scaled up by investment in existing goods like; Sugar cane etc</li> <li>10% Gain of sale.</li> <li>The business is operating by entrepreneur. Existing 02 employee.</li> <li>One will be appointed in the future.</li> </ul> |  |  |

■Collects goods from Bogra town.■Agreed grace period is 3 months.

| Existing                          | Business (BDT) |         |           |
|-----------------------------------|----------------|---------|-----------|
| Particular                        | Daily          | Monthly | Yearly    |
| Revenue (sales)                   |                |         |           |
| Sugar Products                    | 10,000         | 300,000 | 3,600,000 |
| Total Sales (A)                   | 10,000         | 300,000 | 3,600,000 |
| Less. Variable Expense            |                |         |           |
| Sugar Products                    | 9,000          | 270,000 | 3,240,000 |
| Total variable Expense (B)        | 9,000          | 270,000 | 3,240,000 |
| Contribution Margin (CM) [C=(A-B) | 1,000          | 30,000  | 360,000   |
| Less. Fixed Expense               |                |         |           |
| House rant                        |                | -       | C         |
| Electricity Bill                  |                | 500     | 6,000     |
| Transportation                    |                | 1,500   | 18,000    |
| Salary (self)                     |                | 5,000   | 60,000    |
| Salary (staf)                     |                | 8,000   | 96,000    |
| Entertainment                     |                | 300     | 3,600     |
| Guard                             |                | -       | C         |
| Generator                         |                | -       | C         |
| Mobile Bill                       |                | 300     | 3,600     |
| Non cash item                     |                |         |           |
| Depreciation                      |                | 0       | C         |
| Total fixed Cost (D)              |                | 15,600  | 187,200   |
| Net Profit (E) [C-D)              |                | 14,400  | 172,800   |