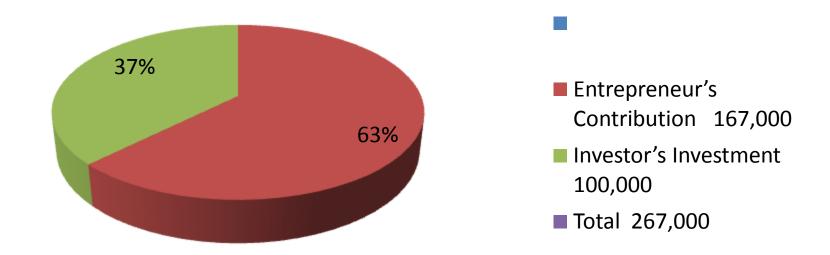

| Proposed Nobin Udyokta Business Info              |   |                                                                                                                                                                                                                                                                     |  |  |
|---------------------------------------------------|---|---------------------------------------------------------------------------------------------------------------------------------------------------------------------------------------------------------------------------------------------------------------------|--|--|
| Business Name                                     | : | MANIK STORE                                                                                                                                                                                                                                                         |  |  |
| Location                                          | : | Chelopara stand, bogra shadar, Bogra.                                                                                                                                                                                                                               |  |  |
| Total Investment in BDT                           | : | BDT 2,67,000/-                                                                                                                                                                                                                                                      |  |  |
| Financing                                         | : | Self BDT 1,67,000/-(from existing business) 63% Required Investment BDT 1,00,000/-(as equity) 37%                                                                                                                                                                   |  |  |
| Present salary/drawings from business (estimates) | : | BDT 5,000/-                                                                                                                                                                                                                                                         |  |  |
| Proposed Salary                                   | : | BDT 5,000/-                                                                                                                                                                                                                                                         |  |  |
| Size of shop                                      | : | 20 ft x 20 ft= 400 square ft                                                                                                                                                                                                                                        |  |  |
| Implementation                                    | : | <ul> <li>The business is planned to be scaled up by investment in existing goods like; Sugar cane etc</li> <li>10% Gain of sale.</li> <li>The business is operating by entrepreneur. Existing 02 employee.</li> <li>One will be appointed in the future.</li> </ul> |  |  |

| Investment Breakdown |        |                   |         |          |       |         |          |
|----------------------|--------|-------------------|---------|----------|-------|---------|----------|
|                      | Existi | ng                |         | Proposed |       |         |          |
| Particulars          | Qty.   | <b>Unit Price</b> | Amount  | '        | Unit  | Amount  | Proposed |
|                      |        |                   | (BDT)   |          | Price | (BDT)   | Total    |
| Sugar                | 40     | 3210              | 128,400 | 30       | 3,210 | 96,300  | 224,700  |
| Sospen               | 4      | 3000              | 12,000  | 0        | 300   | 0       | 12,000   |
| Forma                | 40     | 300               | 12,000  | 0        | 1000  | 0       | 12,000   |
| Plastic cane         | 500    | 18                | 9,000   | 0        | 300   | 0       | 9,000    |
| Others               | 1      | 5600              | 5,600   | 1        | 3700  | 3,700   | 9,300    |
|                      | 0      | 0                 | 167,000 | 31       | 0     | 100,000 | 267,000  |