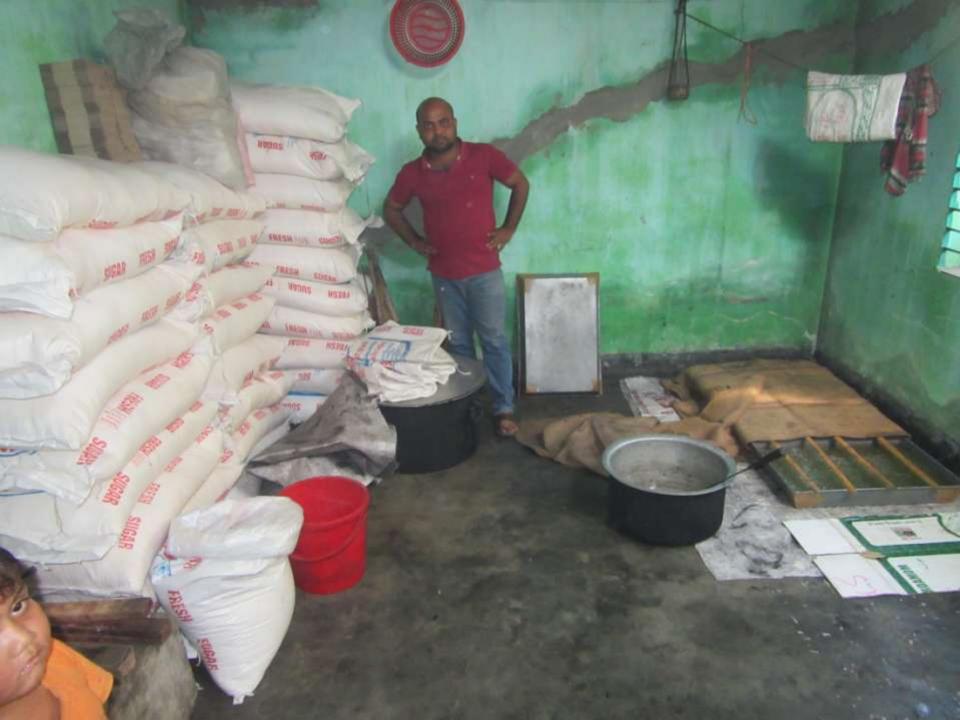

| Proposed Nobin Udyokta Business Info              |   |                                                                                                                                                                                                                                                                     |  |  |
|---------------------------------------------------|---|---------------------------------------------------------------------------------------------------------------------------------------------------------------------------------------------------------------------------------------------------------------------|--|--|
| Business Name                                     | : | MANIK STORE                                                                                                                                                                                                                                                         |  |  |
| Location                                          | : | Chelopara stand, bogra shadar, Bogra.                                                                                                                                                                                                                               |  |  |
| Total Investment in BDT                           | : | BDT 2,67,000/-                                                                                                                                                                                                                                                      |  |  |
| Financing                                         | : | Self BDT 1,67,000/-(from existing business) 63% Required Investment BDT 1,00,000/-(as equity) 37%                                                                                                                                                                   |  |  |
| Present salary/drawings from business (estimates) | : | BDT 5,000/-                                                                                                                                                                                                                                                         |  |  |
| Proposed Salary                                   | : | BDT 5,000/-                                                                                                                                                                                                                                                         |  |  |
| Size of shop                                      | : | 20 ft x 20 ft= 400 square ft                                                                                                                                                                                                                                        |  |  |
| Implementation                                    | : | <ul> <li>The business is planned to be scaled up by investment in existing goods like; Sugar cane etc</li> <li>10% Gain of sale.</li> <li>The business is operating by entrepreneur. Existing 02 employee.</li> <li>One will be appointed in the future.</li> </ul> |  |  |

| Investment Breakdown |        |                   |         |          |       |         |          |
|----------------------|--------|-------------------|---------|----------|-------|---------|----------|
|                      | Existi | ng                |         | Proposed |       |         |          |
| Particulars          | Qty.   | <b>Unit Price</b> | Amount  | '        | Unit  | Amount  | Proposed |
|                      |        |                   | (BDT)   |          | Price | (BDT)   | Total    |
| Sugar                | 40     | 3210              | 128,400 | 30       | 3,210 | 96,300  | 224,700  |
| Sospen               | 4      | 3000              | 12,000  | 0        | 300   | 0       | 12,000   |
| Forma                | 40     | 300               | 12,000  | 0        | 1000  | 0       | 12,000   |
| Plastic cane         | 500    | 18                | 9,000   | 0        | 300   | 0       | 9,000    |
| Others               | 1      | 5600              | 5,600   | 1        | 3700  | 3,700   | 9,300    |
|                      | 0      | 0                 | 167,000 | 31       | 0     | 100,000 | 267,000  |