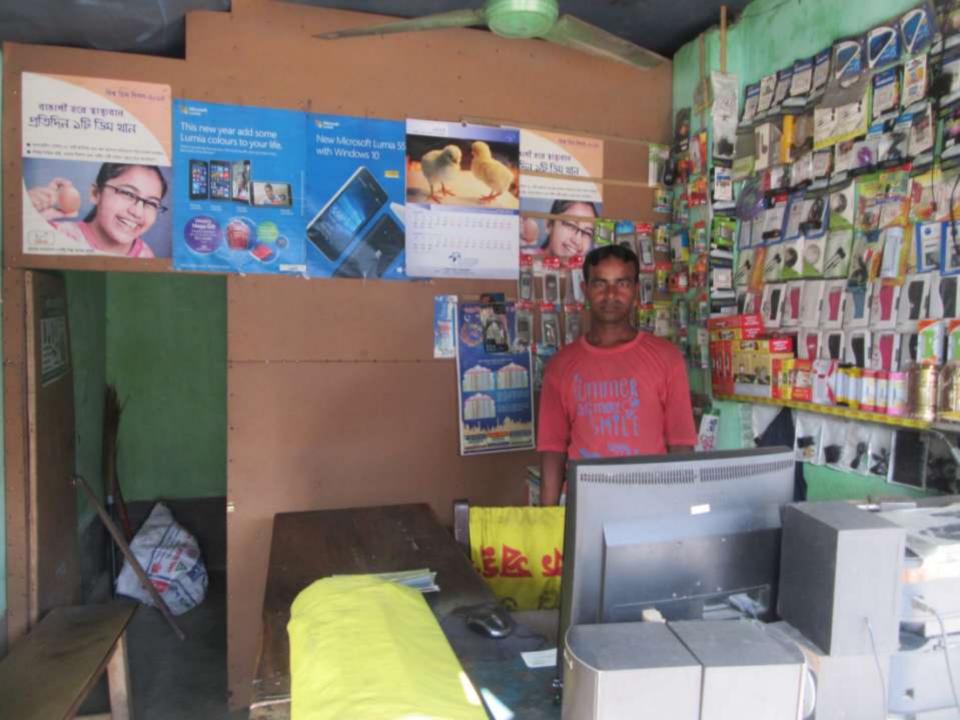

| Proposed Nobin Udyokta Business Info              |   |                                                                                                                                                                                                                                                                                                                                                                              |  |  |  |
|---------------------------------------------------|---|------------------------------------------------------------------------------------------------------------------------------------------------------------------------------------------------------------------------------------------------------------------------------------------------------------------------------------------------------------------------------|--|--|--|
| Business Name                                     | : | BABU DIGITAL STUDIO                                                                                                                                                                                                                                                                                                                                                          |  |  |  |
| Location                                          | : | Pachmail more ,Gabtoli, Bogra                                                                                                                                                                                                                                                                                                                                                |  |  |  |
| Total Investment in BDT                           | : | BDT 120000/-                                                                                                                                                                                                                                                                                                                                                                 |  |  |  |
| Financing                                         | : | Self BDT 70000 /- (from existing business) 58%                                                                                                                                                                                                                                                                                                                               |  |  |  |
|                                                   |   | Required Investment BDT 50,000/- (as equity) 42%                                                                                                                                                                                                                                                                                                                             |  |  |  |
| Present salary/drawings from business (estimates) | : | BDT 5,000                                                                                                                                                                                                                                                                                                                                                                    |  |  |  |
| Proposed Salary                                   | : | BDT 5,000                                                                                                                                                                                                                                                                                                                                                                    |  |  |  |
| Size of shop                                      | : | 10 ft x 7 ft= 70 square ft                                                                                                                                                                                                                                                                                                                                                   |  |  |  |
| Security of the shop                              | : | N/A                                                                                                                                                                                                                                                                                                                                                                          |  |  |  |
| Implementation                                    |   | <ul> <li>The business is planned to be scaled up by investment in existing goods like; Photo, Mobile eccessories, recharge, memory card, etc.</li> <li>Average 30% gain on sales.</li> <li>The business is operating by entrepreneur. Existing no labor.</li> <li>After getting equity fund 01 labor will be appointed.</li> <li>Agreed grace period is 3 months.</li> </ul> |  |  |  |