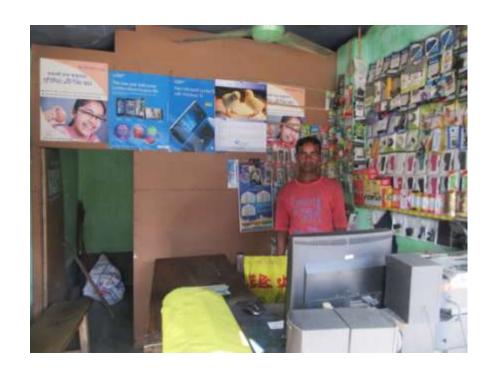

| Proposed Nobin Udyokta Business Info              |   |                                                                                                                                                                                                                                                                                                                                                                              |  |  |  |
|---------------------------------------------------|---|------------------------------------------------------------------------------------------------------------------------------------------------------------------------------------------------------------------------------------------------------------------------------------------------------------------------------------------------------------------------------|--|--|--|
| Business Name                                     | : | BABU DIGITAL STUDIO                                                                                                                                                                                                                                                                                                                                                          |  |  |  |
| Location                                          | : | Pachmail more ,Gabtoli, Bogra                                                                                                                                                                                                                                                                                                                                                |  |  |  |
| Total Investment in BDT                           | : | BDT 120000/-                                                                                                                                                                                                                                                                                                                                                                 |  |  |  |
| Financing                                         | : | Self BDT 70000 /- (from existing business) 58%                                                                                                                                                                                                                                                                                                                               |  |  |  |
|                                                   |   | Required Investment BDT 50,000/- (as equity) 42%                                                                                                                                                                                                                                                                                                                             |  |  |  |
| Present salary/drawings from business (estimates) | : | BDT 5,000                                                                                                                                                                                                                                                                                                                                                                    |  |  |  |
| Proposed Salary                                   | : | BDT 5,000                                                                                                                                                                                                                                                                                                                                                                    |  |  |  |
| Size of shop                                      | : | 10 ft x 7 ft= 70 square ft                                                                                                                                                                                                                                                                                                                                                   |  |  |  |
| Security of the shop                              | : | N/A                                                                                                                                                                                                                                                                                                                                                                          |  |  |  |
| Implementation                                    |   | <ul> <li>The business is planned to be scaled up by investment in existing goods like; Photo, Mobile eccessories, recharge, memory card, etc.</li> <li>Average 30% gain on sales.</li> <li>The business is operating by entrepreneur. Existing no labor.</li> <li>After getting equity fund 01 labor will be appointed.</li> <li>Agreed grace period is 3 months.</li> </ul> |  |  |  |