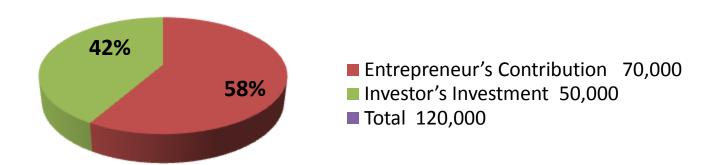

| Proposed Nobin Udyokta Business Info              |   |                                                                                                                                                                                                                                                                                                                                                                              |  |  |  |
|---------------------------------------------------|---|------------------------------------------------------------------------------------------------------------------------------------------------------------------------------------------------------------------------------------------------------------------------------------------------------------------------------------------------------------------------------|--|--|--|
| Business Name                                     | : | BABU DIGITAL STUDIO                                                                                                                                                                                                                                                                                                                                                          |  |  |  |
| Location                                          | : | Pachmail more ,Gabtoli, Bogra                                                                                                                                                                                                                                                                                                                                                |  |  |  |
| Total Investment in BDT                           | : | BDT 120000/-                                                                                                                                                                                                                                                                                                                                                                 |  |  |  |
| Financing                                         | : | Self BDT 70000 /- (from existing business) 58%                                                                                                                                                                                                                                                                                                                               |  |  |  |
|                                                   |   | Required Investment BDT 50,000/- (as equity) 42%                                                                                                                                                                                                                                                                                                                             |  |  |  |
| Present salary/drawings from business (estimates) | : | BDT 5,000                                                                                                                                                                                                                                                                                                                                                                    |  |  |  |
| Proposed Salary                                   | : | BDT 5,000                                                                                                                                                                                                                                                                                                                                                                    |  |  |  |
| Size of shop                                      | : | 10 ft x 7 ft= 70 square ft                                                                                                                                                                                                                                                                                                                                                   |  |  |  |
| Security of the shop                              | : | N/A                                                                                                                                                                                                                                                                                                                                                                          |  |  |  |
| Implementation                                    |   | <ul> <li>The business is planned to be scaled up by investment in existing goods like; Photo, Mobile eccessories, recharge, memory card, etc.</li> <li>Average 30% gain on sales.</li> <li>The business is operating by entrepreneur. Existing no labor.</li> <li>After getting equity fund 01 labor will be appointed.</li> <li>Agreed grace period is 3 months.</li> </ul> |  |  |  |