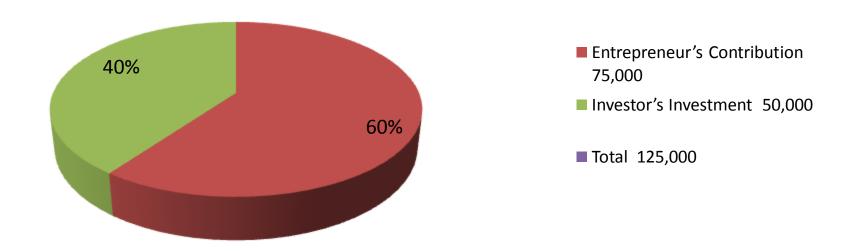

| Investment Breakdown |      |                   |        |          |                   |        |          |  |
|----------------------|------|-------------------|--------|----------|-------------------|--------|----------|--|
| Existing             |      |                   |        | Proposed |                   |        |          |  |
| Particulars          | Qty. | <b>Unit Price</b> | Amount | Qty      | <b>Unit Price</b> | Amount | Proposed |  |
|                      |      |                   | (BDT)  |          |                   | (BDT)  | Total    |  |
| Antibiotic           | 500  | 50                | 25000  | 200      | 50                | 10000  | 35000    |  |
| Injection            | 200  | 100               | 20000  | 100      | 100               | 10000  | 30000    |  |
| sirap                | 200  | 50                | 10000  | 300      | 50                | 15000  | 25000    |  |
| Genaral Tablet       | 600  | 25                | 15000  | 600      | 25                | 15000  | 30000    |  |
| Others               | 1    | 5,000             | 5000   | 0        | 0                 | 0      | 5000     |  |
| Total                | 500  | 0                 | 75,000 | 120<br>0 | 0                 | 50,000 | 125000   |  |