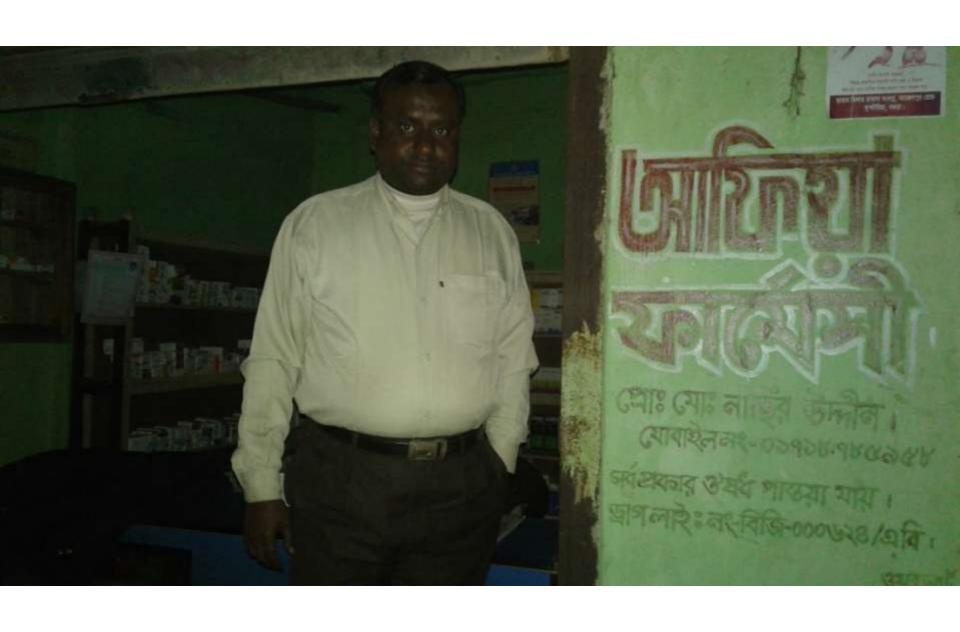

| Proposed Nobin Udyokta Business Info              |   |                                                                                                                                                                                                                                                                                                                                                      |  |  |  |  |
|---------------------------------------------------|---|------------------------------------------------------------------------------------------------------------------------------------------------------------------------------------------------------------------------------------------------------------------------------------------------------------------------------------------------------|--|--|--|--|
| Business Name                                     | : | AFIYA PHARMICY                                                                                                                                                                                                                                                                                                                                       |  |  |  |  |
| Location                                          | : | Mail Busstand, Dupchachia, Bogra.                                                                                                                                                                                                                                                                                                                    |  |  |  |  |
| Total Investment in BDT                           | : | BDT 125,000                                                                                                                                                                                                                                                                                                                                          |  |  |  |  |
| Financing                                         | : | Self BDT 75,000(from existing business) 60% Required Investment BDT 50,000(as equity) 40%                                                                                                                                                                                                                                                            |  |  |  |  |
| Present salary/drawings from business (estimates) | : | BDT 5,000                                                                                                                                                                                                                                                                                                                                            |  |  |  |  |
| Proposed Salary                                   | : | BDT 5,000                                                                                                                                                                                                                                                                                                                                            |  |  |  |  |
| Size of shop                                      | : | 10ft x 10ft= 100square ft                                                                                                                                                                                                                                                                                                                            |  |  |  |  |
| Security of the shop                              | : | -                                                                                                                                                                                                                                                                                                                                                    |  |  |  |  |
| Implementation                                    | : | <ul> <li>The business is planned to be scaled up by investment in existing goods like; Tablet, Capsul, Injaction, Syrap etc.</li> <li>Average 7% gain on sale.</li> <li>The business is operating by entrepreneur.</li> <li>The shop is rented.</li> <li>Collects goods from Dupchachia, Bogra.</li> <li>Agreed grace period is 3 months.</li> </ul> |  |  |  |  |