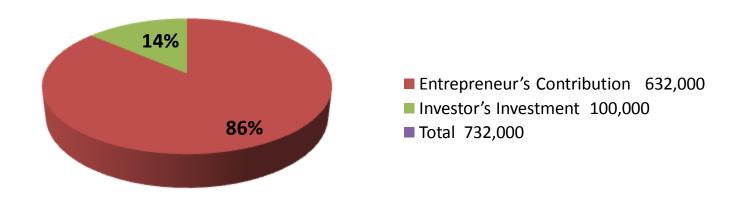

| Proposed Nobin Udyokta Business Info              |   |                                                                                                                                                                                                                                                                                                                          |  |  |  |
|---------------------------------------------------|---|--------------------------------------------------------------------------------------------------------------------------------------------------------------------------------------------------------------------------------------------------------------------------------------------------------------------------|--|--|--|
| Business Name                                     | : | AL-ARAFAT OIL MILL                                                                                                                                                                                                                                                                                                       |  |  |  |
| Location                                          | : | Bibirpukur, Kahalu ,Bogra                                                                                                                                                                                                                                                                                                |  |  |  |
| Total Investment in BDT                           | : | BDT 732,000/-                                                                                                                                                                                                                                                                                                            |  |  |  |
| Financing                                         | : | elf BDT 632,000/-(from existing business) 86%<br>Required Investment BDT 100,000/-(as equity) 14%                                                                                                                                                                                                                        |  |  |  |
| Present salary/drawings from business (estimates) | : | BDT 5,000/-                                                                                                                                                                                                                                                                                                              |  |  |  |
| Proposed Salary                                   | : | BDT 5,000/-                                                                                                                                                                                                                                                                                                              |  |  |  |
| Size of shop                                      | : | 30 ft x 40 ft= 1200 square ft                                                                                                                                                                                                                                                                                            |  |  |  |
| Implementation                                    | : | <ul> <li>The business is planned to be scaled up by investment in existing goods like; Oil etc.</li> <li>The business is operating by entrepreneur. Existing Two employee.</li> <li>One will be appointed in the future.</li> <li>Collects goods from Kahalu, Bogra</li> <li>Agreed grace period is 3 months.</li> </ul> |  |  |  |