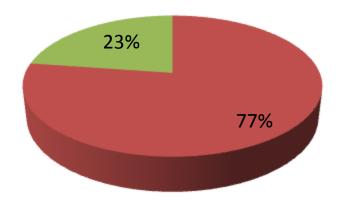

| Proposed Nobin Udyokta Business Info                 |   |                                                                                                                                                                                                                                                                                                                              |  |  |
|------------------------------------------------------|---|------------------------------------------------------------------------------------------------------------------------------------------------------------------------------------------------------------------------------------------------------------------------------------------------------------------------------|--|--|
| Business Name                                        | : | ARFAN DAIRY FIRM                                                                                                                                                                                                                                                                                                             |  |  |
| Location                                             | : | Sorgopur, Talora, Dupchachia                                                                                                                                                                                                                                                                                                 |  |  |
| Total Investment in BDT                              | : | BDT 440,000/-                                                                                                                                                                                                                                                                                                                |  |  |
| Financing                                            | : | Self BDT 340,000/-(from existing business) 77%                                                                                                                                                                                                                                                                               |  |  |
|                                                      |   | Required Investment BDT 100,000/-(as equity) 23%                                                                                                                                                                                                                                                                             |  |  |
| Present salary/drawings<br>from business (estimates) | : | BDT 5,000/-                                                                                                                                                                                                                                                                                                                  |  |  |
| Proposed Salary                                      | : | BDT 5,000/-                                                                                                                                                                                                                                                                                                                  |  |  |
| Size of shop                                         | : | 15 ft x 20 ft= 200 square ft                                                                                                                                                                                                                                                                                                 |  |  |
| Implementation                                       | : | <ul> <li>The business is planned to be scaled up by investment in existing goods like; Milk etc.</li> <li>The business is operating by entrepreneur. Existing no employee.</li> <li>One will be appointed in the future.</li> <li>Collects goods from Dupchachia, Bogra</li> <li>Agreed grace period is 3 months.</li> </ul> |  |  |