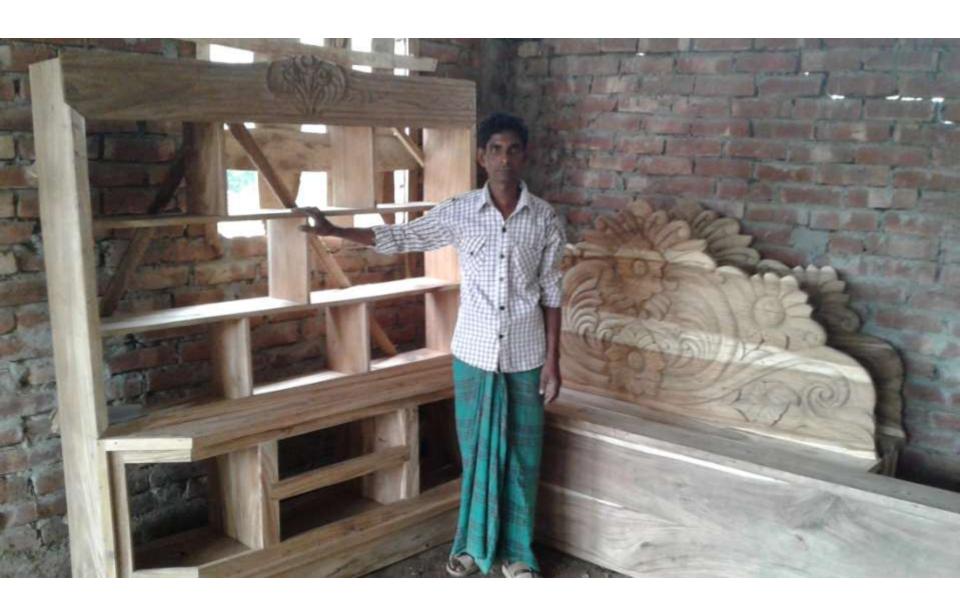

| Proposed Nobin Udyokta Business Info              |   |                                                                                                                                                                                                                                                                                                                                        |  |  |
|---------------------------------------------------|---|----------------------------------------------------------------------------------------------------------------------------------------------------------------------------------------------------------------------------------------------------------------------------------------------------------------------------------------|--|--|
| Business Name                                     | : | ASHIK FURNITURE                                                                                                                                                                                                                                                                                                                        |  |  |
| Location                                          | : | Noldubi, Tindighi, Sibgonj                                                                                                                                                                                                                                                                                                             |  |  |
| Total Investment in BDT                           | : | BDT 271000 /-                                                                                                                                                                                                                                                                                                                          |  |  |
| Financing                                         | : | Self BDT 191000/-(from existing business) 70% Required Investment BDT 80000/-(as equity) 30%                                                                                                                                                                                                                                           |  |  |
| Present salary/drawings from business (estimates) | : | BDT 5,000/-                                                                                                                                                                                                                                                                                                                            |  |  |
| Proposed Salary                                   | : | BDT 5,000/-                                                                                                                                                                                                                                                                                                                            |  |  |
| Size of shop                                      | : | 30 ft x 20 ft= 600 square ft                                                                                                                                                                                                                                                                                                           |  |  |
| Implementation                                    | : | <ul> <li>The business is planned to be scaled up by investment in existing goods like; Furniture etc.</li> <li>The business is operating by entrepreneur. Existing 02 employee.</li> <li>One will be appointed in the future.</li> <li>Collects goods from Tindighi, Majhihatto .</li> <li>Agreed grace period is 3 months.</li> </ul> |  |  |

| Investment Breakdown |                   |        |         |            |          |          |        |  |
|----------------------|-------------------|--------|---------|------------|----------|----------|--------|--|
| Existing             |                   |        |         |            | Proposed |          |        |  |
| Particulars          | <b>Unit Price</b> | Amount | Qty     | Unit Price | Amount   | Proposed |        |  |
|                      |                   |        | (BDT)   |            |          | (BDT)    | Total  |  |
| Cot                  | 7                 | 10,000 | 70000   | 0          | 0        | 0        | 70000  |  |
| Wear drobe           | 5                 | 9,000  | 45000   | 0          | 0        | 0        | 45000  |  |
| Showcase             | 2                 | 8,000  | 16000   | 0          | 0        | 0        | 16000  |  |
| Dressing table       | 2                 | 5,000  | 10000   | 0          | 0        | 0        | 10000  |  |
| Kath                 | 50                | 1,000  | 50000   | 80         | 1,000    | 80000    | 130000 |  |
| Total                | 7                 | 0      | 191,000 | 80         | 0        | 80,000   | 271000 |  |