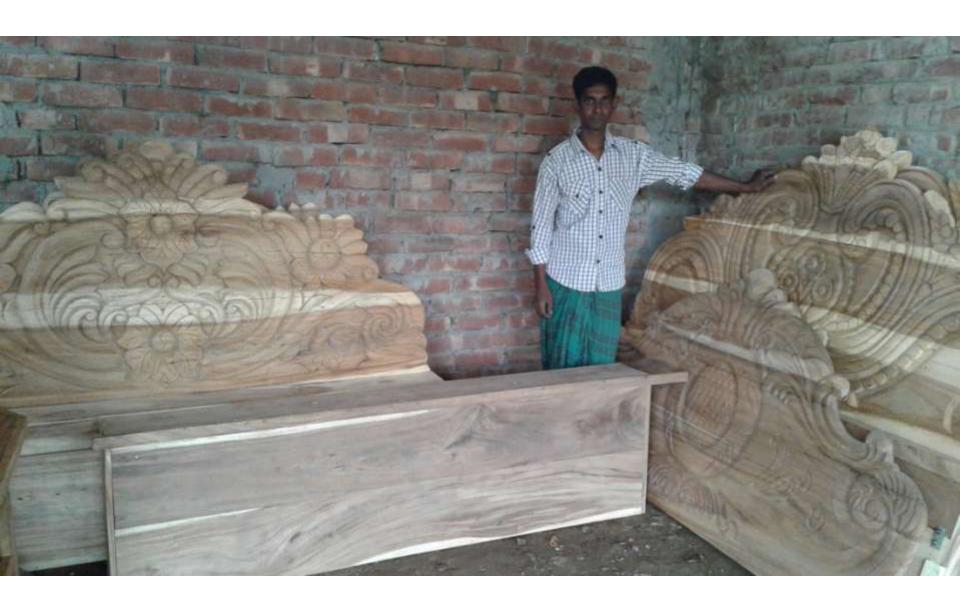

| Proposed Nobin Udyokta Business Info              |   |                                                                                                                                                                                                                                                                                                                                        |  |  |
|---------------------------------------------------|---|----------------------------------------------------------------------------------------------------------------------------------------------------------------------------------------------------------------------------------------------------------------------------------------------------------------------------------------|--|--|
| Business Name                                     | : | ASHIK FURNITURE                                                                                                                                                                                                                                                                                                                        |  |  |
| Location                                          | : | Noldubi, Tindighi, Sibgonj                                                                                                                                                                                                                                                                                                             |  |  |
| Total Investment in BDT                           | : | BDT 271000 /-                                                                                                                                                                                                                                                                                                                          |  |  |
| Financing                                         | : | Self BDT 191000/-(from existing business) 70% Required Investment BDT 80000/-(as equity) 30%                                                                                                                                                                                                                                           |  |  |
| Present salary/drawings from business (estimates) | : | BDT 5,000/-                                                                                                                                                                                                                                                                                                                            |  |  |
| Proposed Salary                                   | : | BDT 5,000/-                                                                                                                                                                                                                                                                                                                            |  |  |
| Size of shop                                      | : | 30 ft x 20 ft= 600 square ft                                                                                                                                                                                                                                                                                                           |  |  |
| Implementation                                    | : | <ul> <li>The business is planned to be scaled up by investment in existing goods like; Furniture etc.</li> <li>The business is operating by entrepreneur. Existing 02 employee.</li> <li>One will be appointed in the future.</li> <li>Collects goods from Tindighi, Majhihatto .</li> <li>Agreed grace period is 3 months.</li> </ul> |  |  |

| Investment Breakdown |                   |        |         |            |          |          |        |  |
|----------------------|-------------------|--------|---------|------------|----------|----------|--------|--|
| Existing             |                   |        |         |            | Proposed |          |        |  |
| Particulars          | <b>Unit Price</b> | Amount | Qty     | Unit Price | Amount   | Proposed |        |  |
|                      |                   |        | (BDT)   |            |          | (BDT)    | Total  |  |
| Cot                  | 7                 | 10,000 | 70000   | 0          | 0        | 0        | 70000  |  |
| Wear drobe           | 5                 | 9,000  | 45000   | 0          | 0        | 0        | 45000  |  |
| Showcase             | 2                 | 8,000  | 16000   | 0          | 0        | 0        | 16000  |  |
| Dressing table       | 2                 | 5,000  | 10000   | 0          | 0        | 0        | 10000  |  |
| Kath                 | 50                | 1,000  | 50000   | 80         | 1,000    | 80000    | 130000 |  |
| Total                | 7                 | 0      | 191,000 | 80         | 0        | 80,000   | 271000 |  |