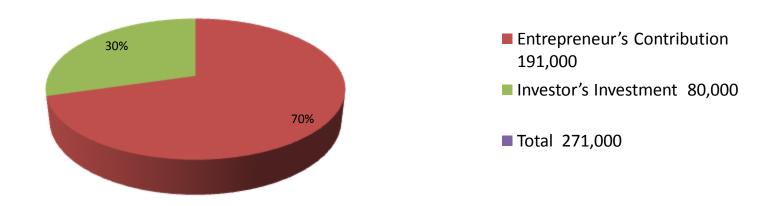

| Proposed Nobin Udyokta Business Info              |   |                                                                                                                                                                                                                                                                                                                                        |  |  |
|---------------------------------------------------|---|----------------------------------------------------------------------------------------------------------------------------------------------------------------------------------------------------------------------------------------------------------------------------------------------------------------------------------------|--|--|
| Business Name                                     | : | ASHIK FURNITURE                                                                                                                                                                                                                                                                                                                        |  |  |
| Location                                          | : | Noldubi, Tindighi, Sibgonj                                                                                                                                                                                                                                                                                                             |  |  |
| Total Investment in BDT                           | : | BDT 271000 /-                                                                                                                                                                                                                                                                                                                          |  |  |
| Financing                                         | : | Self BDT 191000/-(from existing business) 70% Required Investment BDT 80000/-(as equity) 30%                                                                                                                                                                                                                                           |  |  |
| Present salary/drawings from business (estimates) | : | BDT 5,000/-                                                                                                                                                                                                                                                                                                                            |  |  |
| Proposed Salary                                   | : | BDT 5,000/-                                                                                                                                                                                                                                                                                                                            |  |  |
| Size of shop                                      | : | 30 ft x 20 ft= 600 square ft                                                                                                                                                                                                                                                                                                           |  |  |
| Implementation                                    | : | <ul> <li>The business is planned to be scaled up by investment in existing goods like; Furniture etc.</li> <li>The business is operating by entrepreneur. Existing 02 employee.</li> <li>One will be appointed in the future.</li> <li>Collects goods from Tindighi, Majhihatto .</li> <li>Agreed grace period is 3 months.</li> </ul> |  |  |

| Investment Breakdown |                   |        |         |            |          |          |        |  |
|----------------------|-------------------|--------|---------|------------|----------|----------|--------|--|
| Existing             |                   |        |         |            | Proposed |          |        |  |
| Particulars          | <b>Unit Price</b> | Amount | Qty     | Unit Price | Amount   | Proposed |        |  |
|                      |                   |        | (BDT)   |            |          | (BDT)    | Total  |  |
| Cot                  | 7                 | 10,000 | 70000   | 0          | 0        | 0        | 70000  |  |
| Wear drobe           | 5                 | 9,000  | 45000   | 0          | 0        | 0        | 45000  |  |
| Showcase             | 2                 | 8,000  | 16000   | 0          | 0        | 0        | 16000  |  |
| Dressing table       | 2                 | 5,000  | 10000   | 0          | 0        | 0        | 10000  |  |
| Kath                 | 50                | 1,000  | 50000   | 80         | 1,000    | 80000    | 130000 |  |
| Total                | 7                 | 0      | 191,000 | 80         | 0        | 80,000   | 271000 |  |