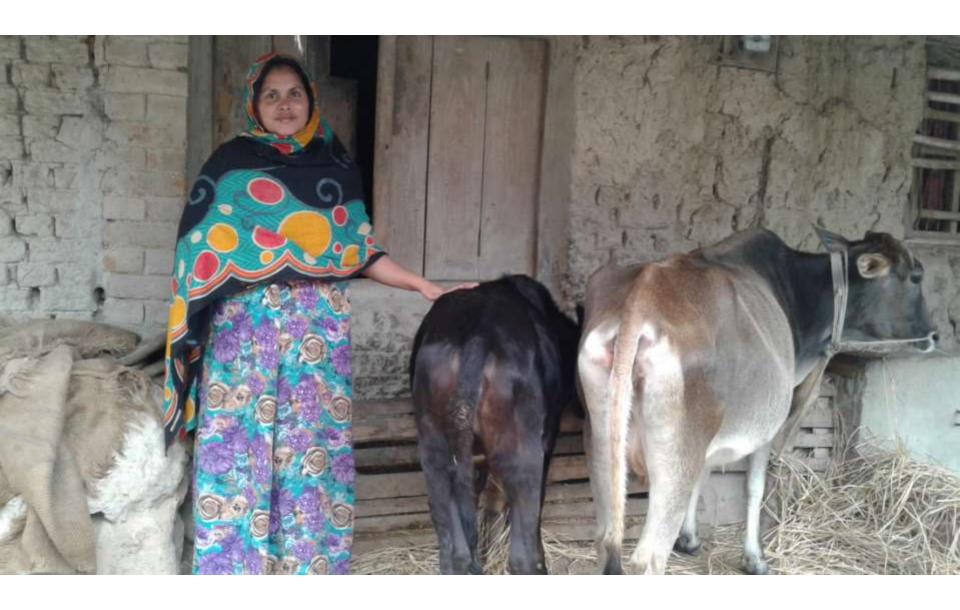

| Proposed Nobin Udyokta Business Info              |   |                                                                                                                                                                                                                                                                                                                              |  |  |  |
|---------------------------------------------------|---|------------------------------------------------------------------------------------------------------------------------------------------------------------------------------------------------------------------------------------------------------------------------------------------------------------------------------|--|--|--|
| Business Name                                     | : | HABIB DAIRY FIRM                                                                                                                                                                                                                                                                                                             |  |  |  |
| Location                                          | : | Noldubi,Tindighi,Sibgonj                                                                                                                                                                                                                                                                                                     |  |  |  |
| Total Investment in BDT                           | : | BDT 165,000/-                                                                                                                                                                                                                                                                                                                |  |  |  |
| Financing                                         | : | Self BDT 95,000/-(from existing business) 58% Required Investment BDT 70,000/-(as equity) 42%                                                                                                                                                                                                                                |  |  |  |
| Present salary/drawings from business (estimates) | • | BDT 5,000/-                                                                                                                                                                                                                                                                                                                  |  |  |  |
| Proposed Salary                                   | : | BDT 5,000/-                                                                                                                                                                                                                                                                                                                  |  |  |  |
| Size of shop                                      | : | 25 ft x 20 ft= 500 square ft                                                                                                                                                                                                                                                                                                 |  |  |  |
| Implementation                                    | : | <ul> <li>The business is planned to be scaled up by investment in existing goods like; Milk etc.</li> <li>The business is operating by entrepreneur. Existing no employee.</li> <li>One will be appointed in the future.</li> <li>Collects goods from Dupchachia, Bogra</li> <li>Agreed grace period is 3 months.</li> </ul> |  |  |  |

### **Investment Breakdown**

| Existing        |      |            |        | Proposed |            |        |          |
|-----------------|------|------------|--------|----------|------------|--------|----------|
| Particulars     | Qty. | Unit Price | Amount | Qty      | Unit Price | Amount | Proposed |
|                 |      |            | (BDT)  |          |            | (BDT)  | Total    |
| Cow(Australian) | 1    | 60,000     | 60000  | 1        | 70,000     | 70000  | 130000   |
| Calf            | 1    | 35,000     | 35000  | 0        | 0          | 0      | 35000    |
| Total           | 2    | 0          | 95,000 | 1        | 0          | 70,000 | 165000   |