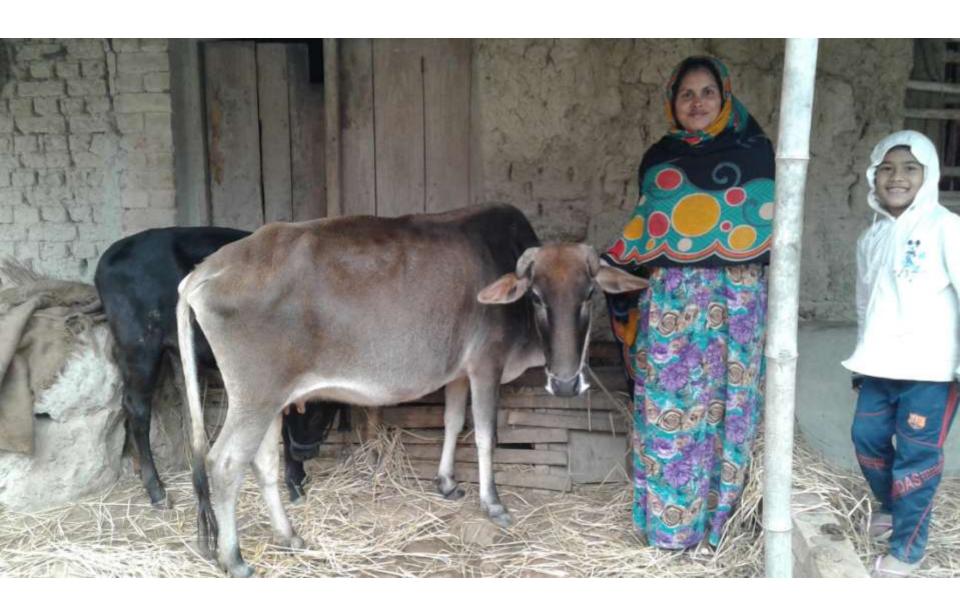

| Proposed Nobin Udyokta Business Info              |   |                                                                                                                                                                                                                                                                                                                              |  |  |  |
|---------------------------------------------------|---|------------------------------------------------------------------------------------------------------------------------------------------------------------------------------------------------------------------------------------------------------------------------------------------------------------------------------|--|--|--|
| Business Name                                     | : | HABIB DAIRY FIRM                                                                                                                                                                                                                                                                                                             |  |  |  |
| Location                                          | : | Noldubi,Tindighi,Sibgonj                                                                                                                                                                                                                                                                                                     |  |  |  |
| Total Investment in BDT                           | : | BDT 165,000/-                                                                                                                                                                                                                                                                                                                |  |  |  |
| Financing                                         | : | Self BDT 95,000/-(from existing business) 58% Required Investment BDT 70,000/-(as equity) 42%                                                                                                                                                                                                                                |  |  |  |
| Present salary/drawings from business (estimates) | • | BDT 5,000/-                                                                                                                                                                                                                                                                                                                  |  |  |  |
| Proposed Salary                                   | : | BDT 5,000/-                                                                                                                                                                                                                                                                                                                  |  |  |  |
| Size of shop                                      | : | 25 ft x 20 ft= 500 square ft                                                                                                                                                                                                                                                                                                 |  |  |  |
| Implementation                                    | : | <ul> <li>The business is planned to be scaled up by investment in existing goods like; Milk etc.</li> <li>The business is operating by entrepreneur. Existing no employee.</li> <li>One will be appointed in the future.</li> <li>Collects goods from Dupchachia, Bogra</li> <li>Agreed grace period is 3 months.</li> </ul> |  |  |  |

### **Investment Breakdown**

| Existing        |      |            |        | Proposed |            |        |          |
|-----------------|------|------------|--------|----------|------------|--------|----------|
| Particulars     | Qty. | Unit Price | Amount | Qty      | Unit Price | Amount | Proposed |
|                 |      |            | (BDT)  |          |            | (BDT)  | Total    |
| Cow(Australian) | 1    | 60,000     | 60000  | 1        | 70,000     | 70000  | 130000   |
| Calf            | 1    | 35,000     | 35000  | 0        | 0          | 0      | 35000    |
| Total           | 2    | 0          | 95,000 | 1        | 0          | 70,000 | 165000   |