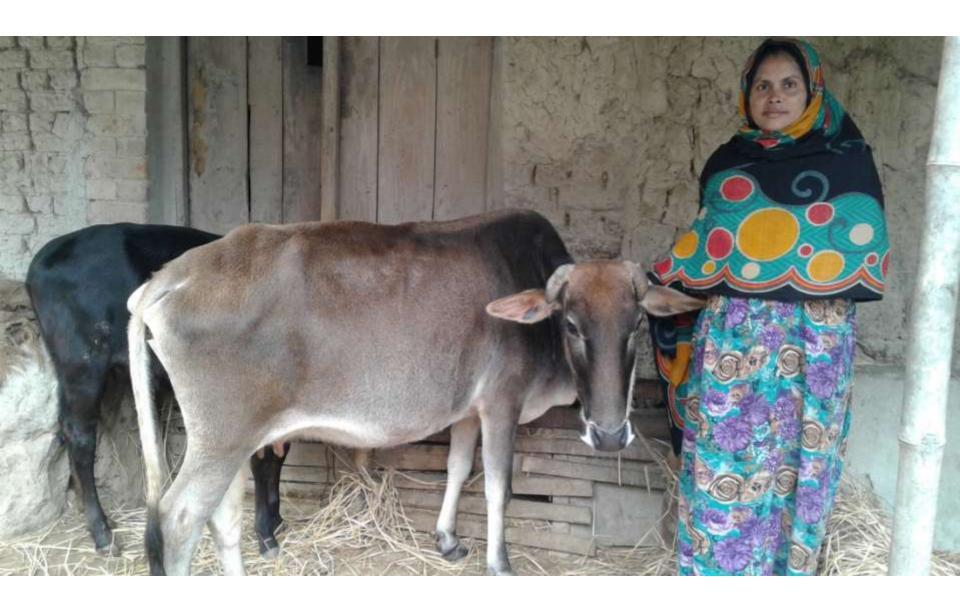

| Proposed Nobin Udyokta Business Info              |   |                                                                                                                                                                                                                                                                                                                              |  |  |  |
|---------------------------------------------------|---|------------------------------------------------------------------------------------------------------------------------------------------------------------------------------------------------------------------------------------------------------------------------------------------------------------------------------|--|--|--|
| Business Name                                     | : | HABIB DAIRY FIRM                                                                                                                                                                                                                                                                                                             |  |  |  |
| Location                                          | : | Noldubi,Tindighi,Sibgonj                                                                                                                                                                                                                                                                                                     |  |  |  |
| Total Investment in BDT                           | : | BDT 165,000/-                                                                                                                                                                                                                                                                                                                |  |  |  |
| Financing                                         | : | Self BDT 95,000/-(from existing business) 58% Required Investment BDT 70,000/-(as equity) 42%                                                                                                                                                                                                                                |  |  |  |
| Present salary/drawings from business (estimates) | • | BDT 5,000/-                                                                                                                                                                                                                                                                                                                  |  |  |  |
| Proposed Salary                                   | : | BDT 5,000/-                                                                                                                                                                                                                                                                                                                  |  |  |  |
| Size of shop                                      | : | 25 ft x 20 ft= 500 square ft                                                                                                                                                                                                                                                                                                 |  |  |  |
| Implementation                                    | : | <ul> <li>The business is planned to be scaled up by investment in existing goods like; Milk etc.</li> <li>The business is operating by entrepreneur. Existing no employee.</li> <li>One will be appointed in the future.</li> <li>Collects goods from Dupchachia, Bogra</li> <li>Agreed grace period is 3 months.</li> </ul> |  |  |  |

### **Investment Breakdown**

| Existing        |      |            |        | Proposed |            |        |          |
|-----------------|------|------------|--------|----------|------------|--------|----------|
| Particulars     | Qty. | Unit Price | Amount | Qty      | Unit Price | Amount | Proposed |
|                 |      |            | (BDT)  |          |            | (BDT)  | Total    |
| Cow(Australian) | 1    | 60,000     | 60000  | 1        | 70,000     | 70000  | 130000   |
| Calf            | 1    | 35,000     | 35000  | 0        | 0          | 0      | 35000    |
| Total           | 2    | 0          | 95,000 | 1        | 0          | 70,000 | 165000   |