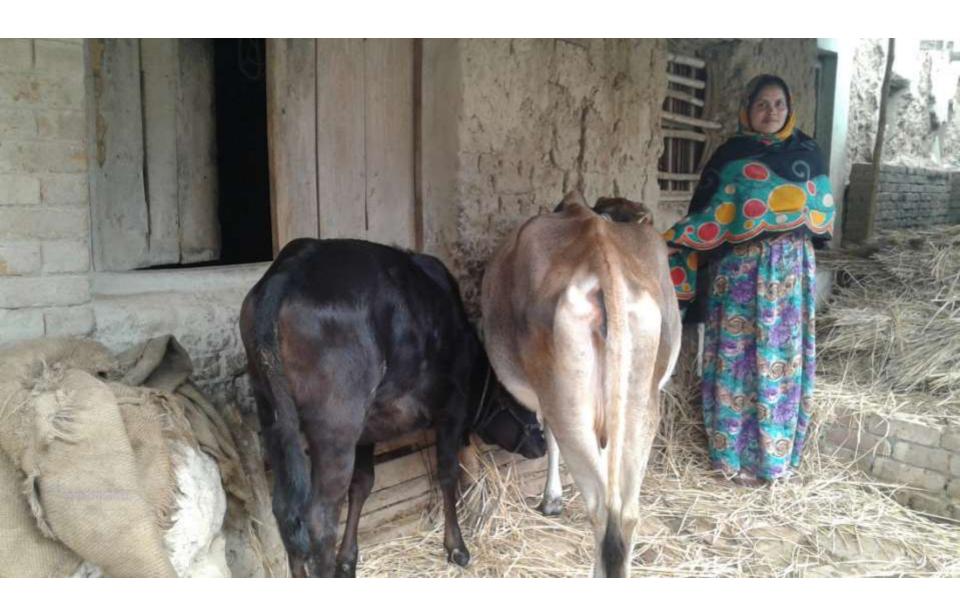

| Proposed Nobin Udyokta Business Info              |   |                                                                                                                                                                                                                                                                                                                              |  |  |  |
|---------------------------------------------------|---|------------------------------------------------------------------------------------------------------------------------------------------------------------------------------------------------------------------------------------------------------------------------------------------------------------------------------|--|--|--|
| Business Name                                     | : | HABIB DAIRY FIRM                                                                                                                                                                                                                                                                                                             |  |  |  |
| Location                                          | : | Noldubi,Tindighi,Sibgonj                                                                                                                                                                                                                                                                                                     |  |  |  |
| Total Investment in BDT                           | : | BDT 165,000/-                                                                                                                                                                                                                                                                                                                |  |  |  |
| Financing                                         | : | Self BDT 95,000/-(from existing business) 58% Required Investment BDT 70,000/-(as equity) 42%                                                                                                                                                                                                                                |  |  |  |
| Present salary/drawings from business (estimates) | • | BDT 5,000/-                                                                                                                                                                                                                                                                                                                  |  |  |  |
| Proposed Salary                                   | : | BDT 5,000/-                                                                                                                                                                                                                                                                                                                  |  |  |  |
| Size of shop                                      | : | 25 ft x 20 ft= 500 square ft                                                                                                                                                                                                                                                                                                 |  |  |  |
| Implementation                                    | : | <ul> <li>The business is planned to be scaled up by investment in existing goods like; Milk etc.</li> <li>The business is operating by entrepreneur. Existing no employee.</li> <li>One will be appointed in the future.</li> <li>Collects goods from Dupchachia, Bogra</li> <li>Agreed grace period is 3 months.</li> </ul> |  |  |  |

### **Investment Breakdown**

| Existing        |      |            |        | Proposed |            |        |          |
|-----------------|------|------------|--------|----------|------------|--------|----------|
| Particulars     | Qty. | Unit Price | Amount | Qty      | Unit Price | Amount | Proposed |
|                 |      |            | (BDT)  |          |            | (BDT)  | Total    |
| Cow(Australian) | 1    | 60,000     | 60000  | 1        | 70,000     | 70000  | 130000   |
| Calf            | 1    | 35,000     | 35000  | 0        | 0          | 0      | 35000    |
| Total           | 2    | 0          | 95,000 | 1        | 0          | 70,000 | 165000   |