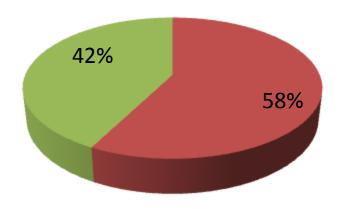

| Proposed Nobin Udyokta Business Info              |   |                                                                                                                                                                                                                                                                                                                              |  |  |  |
|---------------------------------------------------|---|------------------------------------------------------------------------------------------------------------------------------------------------------------------------------------------------------------------------------------------------------------------------------------------------------------------------------|--|--|--|
| Business Name                                     | : | HABIB DAIRY FIRM                                                                                                                                                                                                                                                                                                             |  |  |  |
| Location                                          | : | Noldubi,Tindighi,Sibgonj                                                                                                                                                                                                                                                                                                     |  |  |  |
| Total Investment in BDT                           | : | BDT 165,000/-                                                                                                                                                                                                                                                                                                                |  |  |  |
| Financing                                         | : | Self BDT 95,000/-(from existing business) 58% Required Investment BDT 70,000/-(as equity) 42%                                                                                                                                                                                                                                |  |  |  |
| Present salary/drawings from business (estimates) | • | BDT 5,000/-                                                                                                                                                                                                                                                                                                                  |  |  |  |
| Proposed Salary                                   | : | BDT 5,000/-                                                                                                                                                                                                                                                                                                                  |  |  |  |
| Size of shop                                      | : | 25 ft x 20 ft= 500 square ft                                                                                                                                                                                                                                                                                                 |  |  |  |
| Implementation                                    | : | <ul> <li>The business is planned to be scaled up by investment in existing goods like; Milk etc.</li> <li>The business is operating by entrepreneur. Existing no employee.</li> <li>One will be appointed in the future.</li> <li>Collects goods from Dupchachia, Bogra</li> <li>Agreed grace period is 3 months.</li> </ul> |  |  |  |