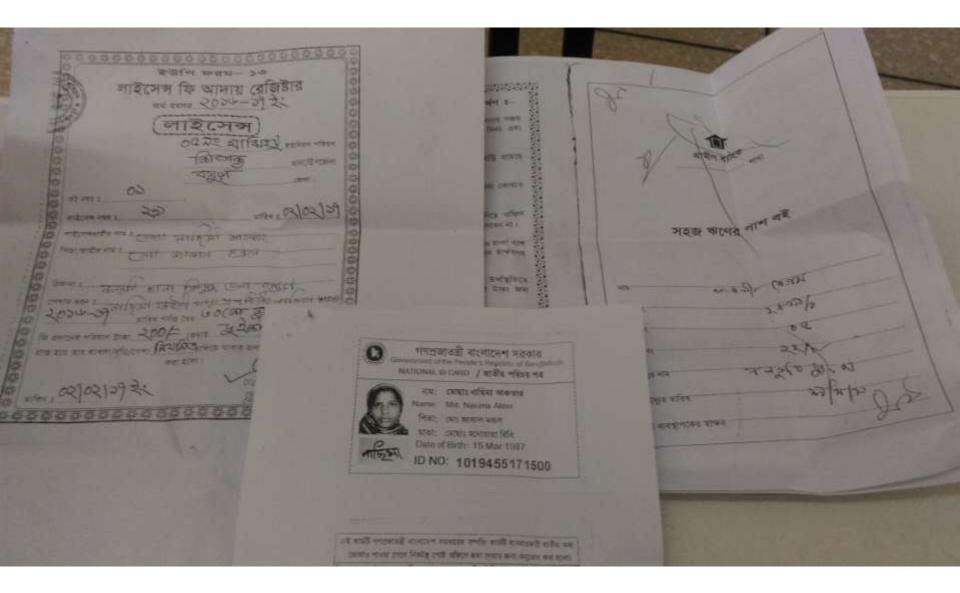

#### Proposed NU Business Name: NASIMA DAIRY FIRM

Project identification and prepared by: Md Shah-Alom, Dupchachia Unit, Bogra

Project verified by: MD. Mozaharl Islam

| Brief Bio of The Proposed Nobin Udyokta                                                                                                                        |       |                                                                                                                                                                                                               |  |  |  |
|----------------------------------------------------------------------------------------------------------------------------------------------------------------|-------|---------------------------------------------------------------------------------------------------------------------------------------------------------------------------------------------------------------|--|--|--|
| Name                                                                                                                                                           |       | MST. NASIMA AKTER                                                                                                                                                                                             |  |  |  |
| Age                                                                                                                                                            | :     | 15-03-1987 (29 Years)                                                                                                                                                                                         |  |  |  |
| Education, till to date                                                                                                                                        | :     | Ten                                                                                                                                                                                                           |  |  |  |
| Marital status                                                                                                                                                 | :     | Married                                                                                                                                                                                                       |  |  |  |
| Children                                                                                                                                                       | :     | 01 Daughter                                                                                                                                                                                                   |  |  |  |
| No. of siblings:                                                                                                                                               | :     | 01 Sister                                                                                                                                                                                                     |  |  |  |
| Address                                                                                                                                                        | :     | Vill: Noldubi, P.O: Tindighihat Thana: Sibgonj Dist: Bogra                                                                                                                                                    |  |  |  |
| Parent's and GB related Info<br>(i) Who is GB member<br>(ii) Mother's name<br>(iii) Father's name<br>(iv) GB member's info                                     | : : : | Mother Father MST. MONOWARA BIBI<br>MD. JALAL MONDAL<br>Branch: Majhihatto Sibgonj , Centre # 22 (Female),<br>Member ID: 2819/1, Group No: 05<br>Member since: 15-02-2002 (04Years)<br>First Ioan: BDT 30,000 |  |  |  |
| Further Information:<br>(v) Who pays GB loan installment<br>(vi) Mobile lady<br>(vii) Grameen Education Loan<br>(viii) Any other loan like GB,<br>BRAC ASA etc | : : : | Existing Loan: BDT: 100,000, Outstanding loan: BDT: Nil<br>Father<br>No<br>No                                                                                                                                 |  |  |  |