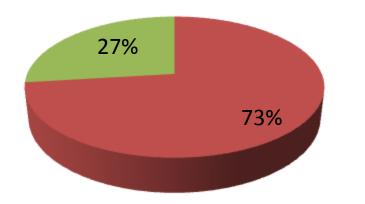

| Proposed Nobin Udyokta Business Info                 |   |                                                                                                                                                                                                                                                                                                                              |  |  |
|------------------------------------------------------|---|------------------------------------------------------------------------------------------------------------------------------------------------------------------------------------------------------------------------------------------------------------------------------------------------------------------------------|--|--|
| Business Name                                        | : | NASIMA DAIRY FIRM                                                                                                                                                                                                                                                                                                            |  |  |
| Location                                             | : | Noldubi,Tindighi,Sibgonj                                                                                                                                                                                                                                                                                                     |  |  |
| Total Investment in BDT                              | : | BDT 260,000/-                                                                                                                                                                                                                                                                                                                |  |  |
| Financing                                            | : | Self BDT 190,000/-(from existing business) 73%                                                                                                                                                                                                                                                                               |  |  |
|                                                      |   | Required Investment BDT 70,000/-(as equity) 27%                                                                                                                                                                                                                                                                              |  |  |
| Present salary/drawings<br>from business (estimates) | : | BDT 5,000/-                                                                                                                                                                                                                                                                                                                  |  |  |
| Proposed Salary                                      | : | BDT 5,000/-                                                                                                                                                                                                                                                                                                                  |  |  |
| Size of shop                                         | : | 15 ft x 20 ft= 300 square ft                                                                                                                                                                                                                                                                                                 |  |  |
| Implementation                                       | : | <ul> <li>The business is planned to be scaled up by investment in existing goods like; Milk etc.</li> <li>The business is operating by entrepreneur. Existing no employee.</li> <li>One will be appointed in the future.</li> <li>Collects goods from Dupchachia, Bogra</li> <li>Agreed grace period is 3 months.</li> </ul> |  |  |