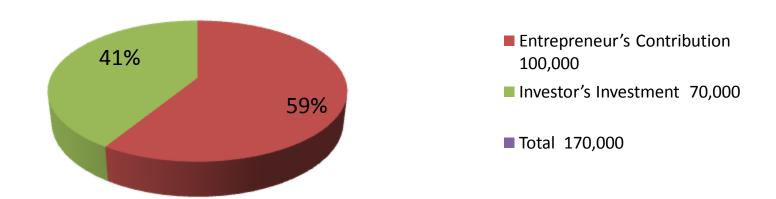

| Proposed Nobin Udyokta Business Info              |   |                                                                                                                                                                                                                                                                                                                                   |  |  |  |
|---------------------------------------------------|---|-----------------------------------------------------------------------------------------------------------------------------------------------------------------------------------------------------------------------------------------------------------------------------------------------------------------------------------|--|--|--|
| Business Name                                     | : | SUMON DAIRY FIRM                                                                                                                                                                                                                                                                                                                  |  |  |  |
| Location                                          | : | Noldubi,Tindighi,Sibgonj                                                                                                                                                                                                                                                                                                          |  |  |  |
| Total Investment in BDT                           | : | BDT 170,000/-                                                                                                                                                                                                                                                                                                                     |  |  |  |
| Financing                                         | : | Self BDT 100,000/-(from existing business) 59%<br>Required Investment BDT 70,000/-(as equity) 41%                                                                                                                                                                                                                                 |  |  |  |
| Present salary/drawings from business (estimates) | : | BDT 5,000/-                                                                                                                                                                                                                                                                                                                       |  |  |  |
| Proposed Salary                                   | : | BDT 5,000/-                                                                                                                                                                                                                                                                                                                       |  |  |  |
| Size of shop                                      | : | 25 ft x 15 ft= 375 square ft                                                                                                                                                                                                                                                                                                      |  |  |  |
| Implementation                                    | : | <ul> <li>The business is planned to be scaled up by investment in existing goods like; Milk etc.</li> <li>The business is operating by entrepreneur. Existing no employee.</li> <li>One will be appointed in the future.</li> <li>Collects goods from Tindighi, Majhihatto .</li> <li>Agreed grace period is 3 months.</li> </ul> |  |  |  |

| Investment Breakdown |      |            |         |          |            |        |          |  |
|----------------------|------|------------|---------|----------|------------|--------|----------|--|
| Existing             |      |            |         | Proposed |            |        |          |  |
| Particulars          | Qty. | Unit Price | Amount  | Qty      | Unit Price | Amount | Proposed |  |
|                      |      |            | (BDT)   | -        |            | (BDT)  | Total    |  |
| Cow(Australian)      | 1    | 70,000     | 70000   | 1        | 70,000     | 70000  | 140000   |  |
| Calf                 | 1    | 30,000     | 30000   | 0        | 0          | 0      | 30000    |  |
| Total                | 2    | 0          | 100,000 | 1        | 0          | 70,000 | 170000   |  |