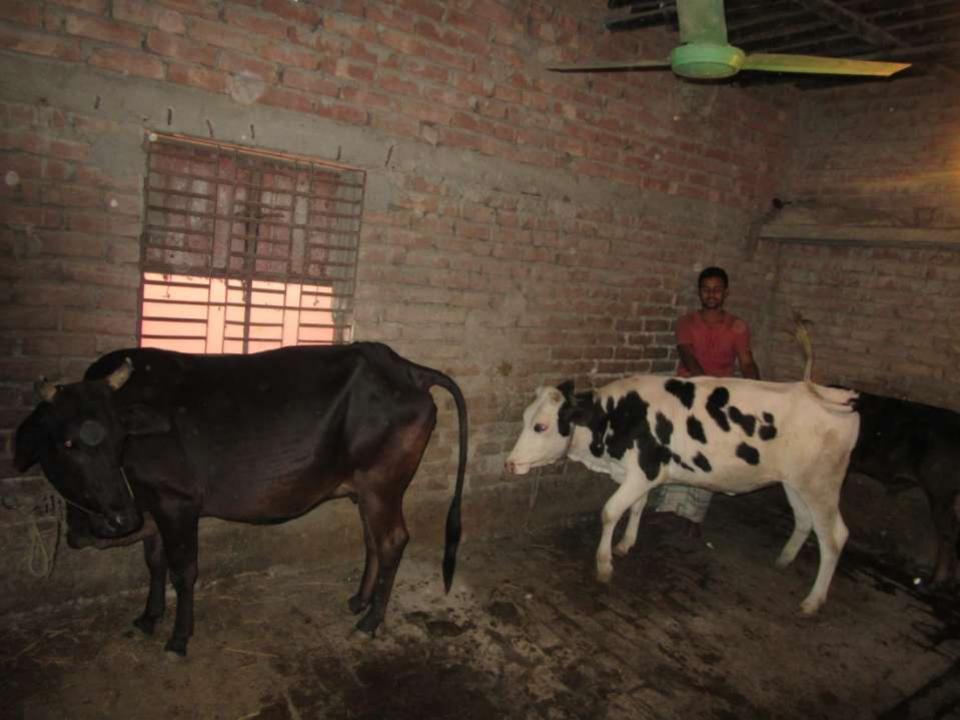

|              |
|     | Investment Pay Back           |              |              |              |
| 2.3 | (Including Ownership Tr. Fee) | 32000        | 32000        | 32000        |
|     | Total Cash Outflow            | 112,000      | 32000        | 32000        |
|     |                               |              |              |              |
| 3   | Net Cash Surplus              | 138,400      | 288120       | 449781       |

### **SWOT ANALYSIS**

# Strength

Employment: Self: 0 Family:0 Others:0

Experience & Skill: 03 Years

Quality goods & services;

Skill and experience;

# WEAKNESS

Lack of Capital/Investment

# **O**PPORTUNITIES

Huge demand in the community Location of shop; Regular customers;

### THREATS

Theft

Fire

Political unrest

# Pictures











# **FAMILY PICTURE**