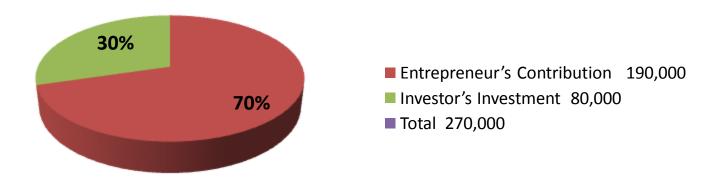

| Proposed Nobin Udyokta Business Info              |   |                                                                                                                                                                                                                                                                                                       |  |  |
|---------------------------------------------------|---|-------------------------------------------------------------------------------------------------------------------------------------------------------------------------------------------------------------------------------------------------------------------------------------------------------|--|--|
| Business Name                                     | : | BHAI BHAI DAIRY FARM                                                                                                                                                                                                                                                                                  |  |  |
| Location                                          | : | Gokul Poshchim Para, Gokul, Bogra, Bogra                                                                                                                                                                                                                                                              |  |  |
| Total Investment in BDT                           | : | BDT 270000 /-                                                                                                                                                                                                                                                                                         |  |  |
| Financing                                         | : | Self BDT 190000 /- (from existing business) 70% Required Investment BDT 80000 /- (as equity) 30%                                                                                                                                                                                                      |  |  |
| Present salary/drawings from business (estimates) | : | BDT 5,000                                                                                                                                                                                                                                                                                             |  |  |
| Proposed Salary                                   | : | BDT 5,000                                                                                                                                                                                                                                                                                             |  |  |
| Size of shop                                      | : | 20 ft x 10 ft= 200 sqft                                                                                                                                                                                                                                                                               |  |  |
| Implementation                                    | : | <ul> <li>The business is planned to be scaled up by investment in existing goods like Milk</li> <li>The business is being operated by entrepreneur. Existing no employee.</li> <li>The shop is own.</li> <li>Collects goods from Mohastan Baazar</li> <li>Agreed grace period is 3 months.</li> </ul> |  |  |

|            | Duca |    | 1    |
|------------|------|----|------|
| Investment | Brea | KO | IOWN |

|             | Proposed |            |         |     |            |        |          |
|-------------|----------|------------|---------|-----|------------|--------|----------|
| Particulars | Qty.     | Unit Price | Amount  | Qty | Unit Price | Amount | Proposed |
|             |          |            | (BDT)   |     |            | (BDT)  | Total    |
| Cow         | 2        | 80000      | 160,000 | 1   | 80,000     | 80,000 | 240,000  |
| Ox          | 1        | 30000      | 30,000  | 0   | 0          | 0      | 30,000   |
| Total       | 3        | 0          | 190,000 | 1   | 0          | 80,000 | 270,000  |