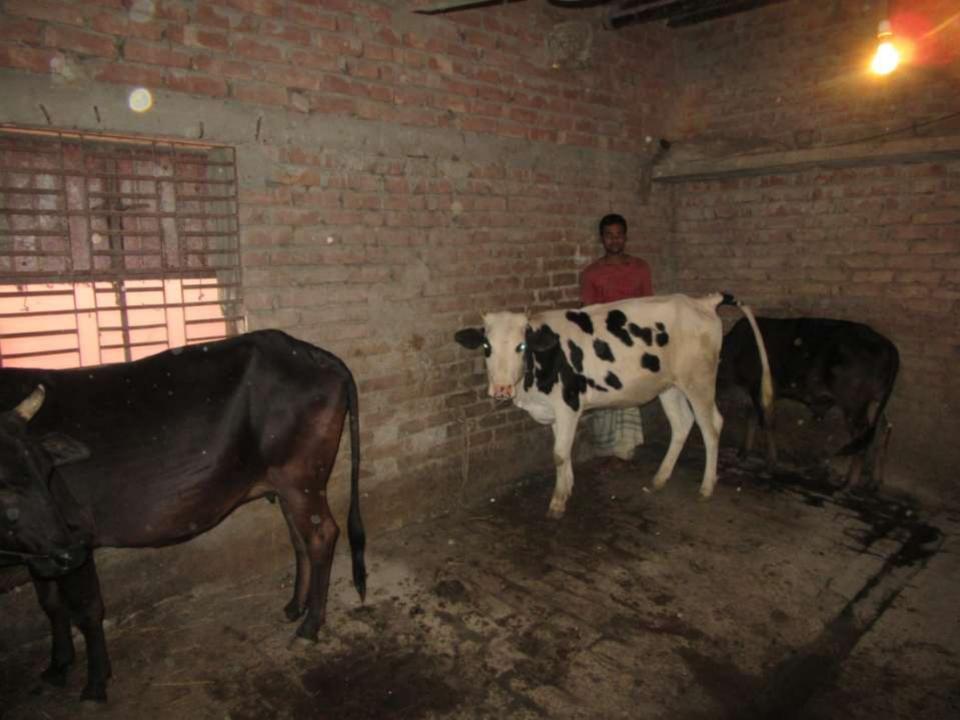

|              |              |
|     | Investment Pay Back           |              |              |              |
| 2.3 | (Including Ownership Tr. Fee) | 32000        | 32000        | 32000        |
|     | Total Cash Outflow            | 112,000      | 32000        | 32000        |
|     |                               |              |              |              |
| 3   | Net Cash Surplus              | 138,400      | 288120       | 449781       |

### **SWOT ANALYSIS**

# Strength

Employment: Self: 0 Family:0 Others:0

Experience & Skill: 03 Years

Quality goods & services;

Skill and experience;

# WEAKNESS

Lack of Capital/Investment

# **O**PPORTUNITIES

Huge demand in the community Location of shop; Regular customers;

### THREATS

Theft

Fire

Political unrest

# Pictures











# **FAMILY PICTURE**