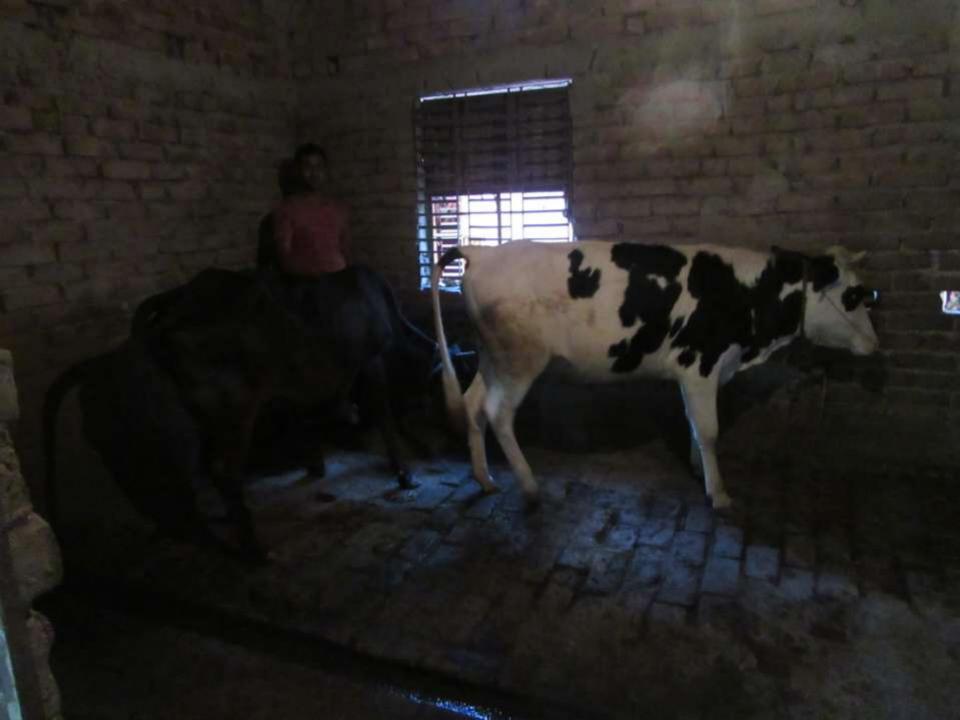

| Proposed Nobin Udyokta Business Info              |   |                                                                                                                                                                                                                                                                                                       |  |  |
|---------------------------------------------------|---|-------------------------------------------------------------------------------------------------------------------------------------------------------------------------------------------------------------------------------------------------------------------------------------------------------|--|--|
| Business Name                                     | : | BHAI BHAI DAIRY FARM                                                                                                                                                                                                                                                                                  |  |  |
| Location                                          | : | Gokul Poshchim Para, Gokul, Bogra, Bogra                                                                                                                                                                                                                                                              |  |  |
| Total Investment in BDT                           | : | BDT 270000 /-                                                                                                                                                                                                                                                                                         |  |  |
| Financing                                         | : | Self BDT 190000 /- (from existing business) 70% Required Investment BDT 80000 /- (as equity) 30%                                                                                                                                                                                                      |  |  |
| Present salary/drawings from business (estimates) | : | BDT 5,000                                                                                                                                                                                                                                                                                             |  |  |
| Proposed Salary                                   | : | BDT 5,000                                                                                                                                                                                                                                                                                             |  |  |
| Size of shop                                      | : | 20 ft x 10 ft= 200 sqft                                                                                                                                                                                                                                                                               |  |  |
| Implementation                                    | : | <ul> <li>The business is planned to be scaled up by investment in existing goods like Milk</li> <li>The business is being operated by entrepreneur. Existing no employee.</li> <li>The shop is own.</li> <li>Collects goods from Mohastan Baazar</li> <li>Agreed grace period is 3 months.</li> </ul> |  |  |

# Pictures