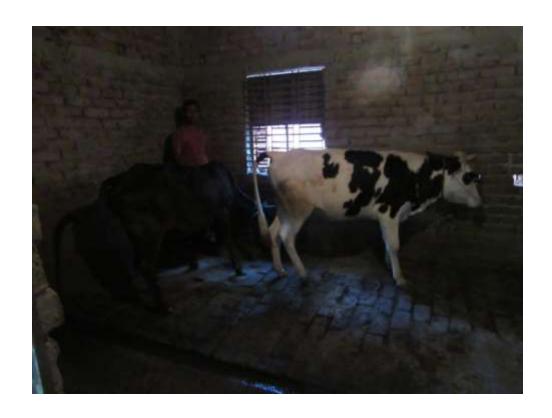

| Proposed Nobin Udyokta Business Info              |   |                                                                                                                                                                                                                                                                                                       |  |  |
|---------------------------------------------------|---|-------------------------------------------------------------------------------------------------------------------------------------------------------------------------------------------------------------------------------------------------------------------------------------------------------|--|--|
| Business Name                                     | : | BHAI BHAI DAIRY FARM                                                                                                                                                                                                                                                                                  |  |  |
| Location                                          | : | Gokul Poshchim Para, Gokul, Bogra, Bogra                                                                                                                                                                                                                                                              |  |  |
| Total Investment in BDT                           | : | BDT 270000 /-                                                                                                                                                                                                                                                                                         |  |  |
| Financing                                         | : | Self BDT 190000 /- (from existing business) 70% Required Investment BDT 80000 /- (as equity) 30%                                                                                                                                                                                                      |  |  |
| Present salary/drawings from business (estimates) | : | BDT 5,000                                                                                                                                                                                                                                                                                             |  |  |
| Proposed Salary                                   | : | BDT 5,000                                                                                                                                                                                                                                                                                             |  |  |
| Size of shop                                      | : | 20 ft x 10 ft= 200 sqft                                                                                                                                                                                                                                                                               |  |  |
| Implementation                                    | : | <ul> <li>The business is planned to be scaled up by investment in existing goods like Milk</li> <li>The business is being operated by entrepreneur. Existing no employee.</li> <li>The shop is own.</li> <li>Collects goods from Mohastan Baazar</li> <li>Agreed grace period is 3 months.</li> </ul> |  |  |

# Pictures