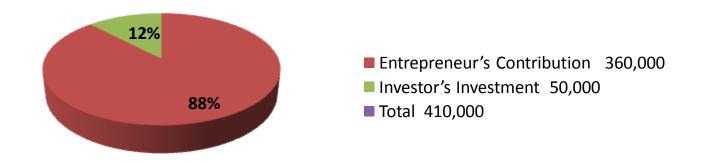

| Proposed Nobin Udyokta Business Info              |   |                                                                                                                                                                                                                                                                                                                                                            |  |  |  |
|---------------------------------------------------|---|------------------------------------------------------------------------------------------------------------------------------------------------------------------------------------------------------------------------------------------------------------------------------------------------------------------------------------------------------------|--|--|--|
| Business Name                                     | : | DUI BON NURSERY                                                                                                                                                                                                                                                                                                                                            |  |  |  |
| Location                                          | : | Gokul, Gokul, Bogra, Bogra                                                                                                                                                                                                                                                                                                                                 |  |  |  |
| Total Investment in BDT                           | : | BDT 410000/-                                                                                                                                                                                                                                                                                                                                               |  |  |  |
| Financing                                         | : | Self BDT 360000/- (from existing business) 88% Required Investment BDT 50000/- (as equity) 12%                                                                                                                                                                                                                                                             |  |  |  |
| Present salary/drawings from business (estimates) | : | BDT 5,000                                                                                                                                                                                                                                                                                                                                                  |  |  |  |
| Proposed Salary                                   | : | BDT 5,000                                                                                                                                                                                                                                                                                                                                                  |  |  |  |
| Size of shop                                      | : | 24 Percentage                                                                                                                                                                                                                                                                                                                                              |  |  |  |
| Implementation                                    | : | <ul> <li>The business is planned to be scaled up by investment in existing goods like Plants item.</li> <li>Average 40% gain on sales.</li> <li>The business is operating by entrepreneur. Existing 02 employee.</li> <li>02 Will bee appointed in the future.</li> <li>Collects goods from Mohastan.</li> <li>Agreed grace period is 3 months.</li> </ul> |  |  |  |