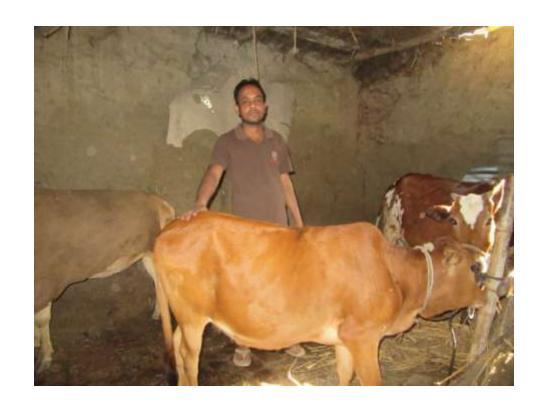

#### Proposed NU Business Name: M/S MD ALIF DAIRY FIRM



Project identification and prepared by: Md Anower Hossain
Sarkar
MohastanUnit, Bogra

Project verified by: MD Mozaharul Islam



| Brief Bio of The Proposed Nobin Udyokta                                                                                                              |         |                                                                                                                                                                                               |  |  |  |  |  |
|------------------------------------------------------------------------------------------------------------------------------------------------------|---------|-----------------------------------------------------------------------------------------------------------------------------------------