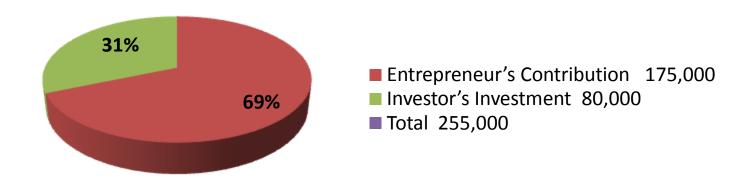

| Proposed Nobin Udyokta Business Info              |   |                                                                                                                                                                                                                                                                                                                                           |  |  |  |
|---------------------------------------------------|---|-------------------------------------------------------------------------------------------------------------------------------------------------------------------------------------------------------------------------------------------------------------------------------------------------------------------------------------------|--|--|--|
| Business Name                                     | : | M/S MD ALIF DAIRY FIRM                                                                                                                                                                                                                                                                                                                    |  |  |  |
| Location                                          | : | Lazmikola, Mokamtala                                                                                                                                                                                                                                                                                                                      |  |  |  |
| Total Investment in BDT                           | : | BDT 255000/-                                                                                                                                                                                                                                                                                                                              |  |  |  |
| Financing                                         | : | Self BDT 175000/- (from existing business) 69%<br>Required Investment BDT 80000 /- (as equity) 31%                                                                                                                                                                                                                                        |  |  |  |
| Present salary/drawings from business (estimates) | : | BDT 5,000                                                                                                                                                                                                                                                                                                                                 |  |  |  |
| Proposed Salary                                   | : | BDT 5,000                                                                                                                                                                                                                                                                                                                                 |  |  |  |
| Size of shop                                      | : | 15 ft x 10 ft= 150 sqft                                                                                                                                                                                                                                                                                                                   |  |  |  |
| Implementation                                    | : | <ul> <li>The business is planned to be scaled up by investment in existing goods like Milk</li> <li>The business is being operated by entrepreneur. Existing no employee.</li> <li>O1 Will be appointed in the future.</li> <li>The shop is own.</li> <li>Collects goods from Bogra.</li> <li>Agreed grace period is 3 months.</li> </ul> |  |  |  |

| Investment Breakdown |      |            |         |     |        |          |         |  |
|----------------------|------|------------|---------|-----|--------|----------|---------|--|
|                      |      | Proposed   |         |     |        |          |         |  |
| Particulars          | Qty. | Unit Price | Amount  | Qty | Amount | Proposed |         |  |
|                      |      |            | (BDT)   | 1   |        | (BDT)    | Total   |  |
| Cow                  | 2    | 60000      | 120,000 | 1   | 80,000 | 80,000   | 200,000 |  |
| Calf                 | 1    | 35000      | 35,000  | 0   | 0      | 0        | 35,000  |  |
| Calf                 | 1    | 20000      | 20,000  | 0   | 0      | 0        | 20,000  |  |
| Total                | 4    | 0          | 175,000 | 1   | 0      | 80,000   | 255,000 |  |