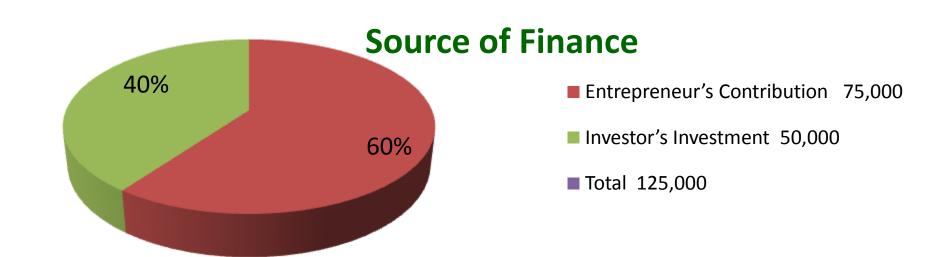

| Proposed Nobin Udyokta Business Info              |                        |                                                                                                                                                                                                                                                                                                                                                   |  |  |  |
|---------------------------------------------------|------------------------|---------------------------------------------------------------------------------------------------------------------------------------------------------------------------------------------------------------------------------------------------------------------------------------------------------------------------------------------------|--|--|--|
| Business Name                                     | :                      | PUJA KARMAKAR TRADERS                                                                                                                                                                                                                                                                                                                             |  |  |  |
| Location                                          | :                      | Dhawa Kol,Gokul, Bogra.                                                                                                                                                                                                                                                                                                                           |  |  |  |
| Total Investment in BDT                           | : BDT 125,000/-        |                                                                                                                                                                                                                                                                                                                                                   |  |  |  |
| Financing                                         | :                      | Self BDT 75,000/- (from existing business) 60% Required Investment BDT 50,000/- (as equity) 40%                                                                                                                                                                                                                                                   |  |  |  |
| Present salary/drawings from business (estimates) |                        | BDT 5,000                                                                                                                                                                                                                                                                                                                                         |  |  |  |
| Proposed Salary                                   | sed Salary : BDT 5,000 |                                                                                                                                                                                                                                                                                                                                                   |  |  |  |
| Size of shop : 5 ft x 6 ft= 30 square ft          |                        | 5 ft x 6 ft= 30 square ft                                                                                                                                                                                                                                                                                                                         |  |  |  |
| Implementation                                    |                        | <ul> <li>The business is planned to be scaled up by investment in existing goods like; motors item, IRON etc.</li> <li>Average 30% gain on sales.</li> <li>The business is operating by entrepreneur. Existing no employee.</li> <li>The shop is rented.</li> <li>Collects goods from Bogra.</li> <li>Agreed grace period is 3 months.</li> </ul> |  |  |  |

| Investment Breakdown |          |            |                 |     |               |                 |                   |
|----------------------|----------|------------|-----------------|-----|---------------|-----------------|-------------------|
|                      | Proposed |            |                 |     |               |                 |                   |
| Particulars          | Qty.     | Unit Price | Amount<br>(BDT) | Qty | Unit<br>Price | Amount<br>(BDT) | Proposed<br>Total |
| Sun Motors           | 1        | 25000      | 25,000          |     |               | 0               | 25,000            |
| Matchine             | 2        | 5000       | 10,000          |     |               | 0               | 10,000            |
| Hambol               | 2        | 500        | 1,000           |     |               | 0               | 1,000             |
| Lai                  | 2        | 7500       | 15,000          |     |               | 0               | 15,000            |
| Iron                 | 200      | 100        | 20,000          | 300 | 100           | 30,000          | 50,000            |
| Matchinaries         | 2        | 2000       | 4,000           |     |               | 0               | 4,000             |
| Stone, coal          |          |            | 0               | 40  | 500           | 20,000          | 20,000            |
| Total                | 209      |            | 75,000          | 340 |               | 50,000          | 125,000           |