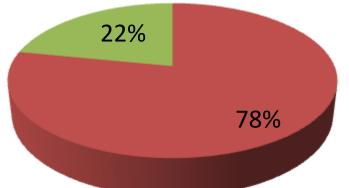

| Proposed Nobin Udyokta Business Info                 |   |                                                                                                                                                                                                                                                                                                                                             |  |  |
|------------------------------------------------------|---|---------------------------------------------------------------------------------------------------------------------------------------------------------------------------------------------------------------------------------------------------------------------------------------------------------------------------------------------|--|--|
| Business Name                                        | : | SHORIFUL STORE                                                                                                                                                                                                                                                                                                                              |  |  |
| Location                                             | : | Somil Bandar                                                                                                                                                                                                                                                                                                                                |  |  |
| Total Investment in BDT                              | : | BDT 320,000/-                                                                                                                                                                                                                                                                                                                               |  |  |
| Financing                                            | : | Self BDT 250,000/- (from existing business) 78%<br>Required Investment BDT 70,000/- (as equity) 22%                                                                                                                                                                                                                                         |  |  |
| Present salary/drawings<br>from business (estimates) | : | BDT 5,000                                                                                                                                                                                                                                                                                                                                   |  |  |
| Proposed Salary                                      | : | BDT 5,000                                                                                                                                                                                                                                                                                                                                   |  |  |
| Size of shop                                         | : | 8ft x 12 ft= 96 square ft                                                                                                                                                                                                                                                                                                                   |  |  |
| Implementation                                       | : | <ul> <li>The business is planned to be scaled up by investment in existing goods like; Grocery item etc.</li> <li>Average10% gain on sales.</li> <li>The business is operating by entrepreneur. Existing no employee.</li> <li>The shop is rented.</li> <li>Collects goods from Bogra.</li> <li>Agreed grace period is 3 months.</li> </ul> |  |  |