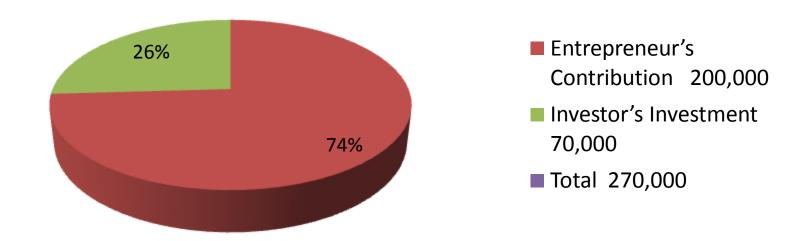

| Investment Breakdown |          |            |          |     |        |                 |         |
|----------------------|----------|------------|----------|-----|--------|-----------------|---------|
|                      | Proposed |            |          |     |        |                 |         |
| Particulars          | Qty.     | Unit Price | Amount   | Qty | Unit   | Amount Proposed |         |
|                      |          |            | (BDT)    |     | Price  | (BDT)           | Total   |
| Astolian Cow         | 4        | 50,000     | 200,000  | 1   | 70,000 | 70,000          | 270,000 |
|                      |          |            | <u> </u> |     |        |                 |         |
| Total                | 4        |            | 200,000  | 1   |        | 70000           | 270,000 |